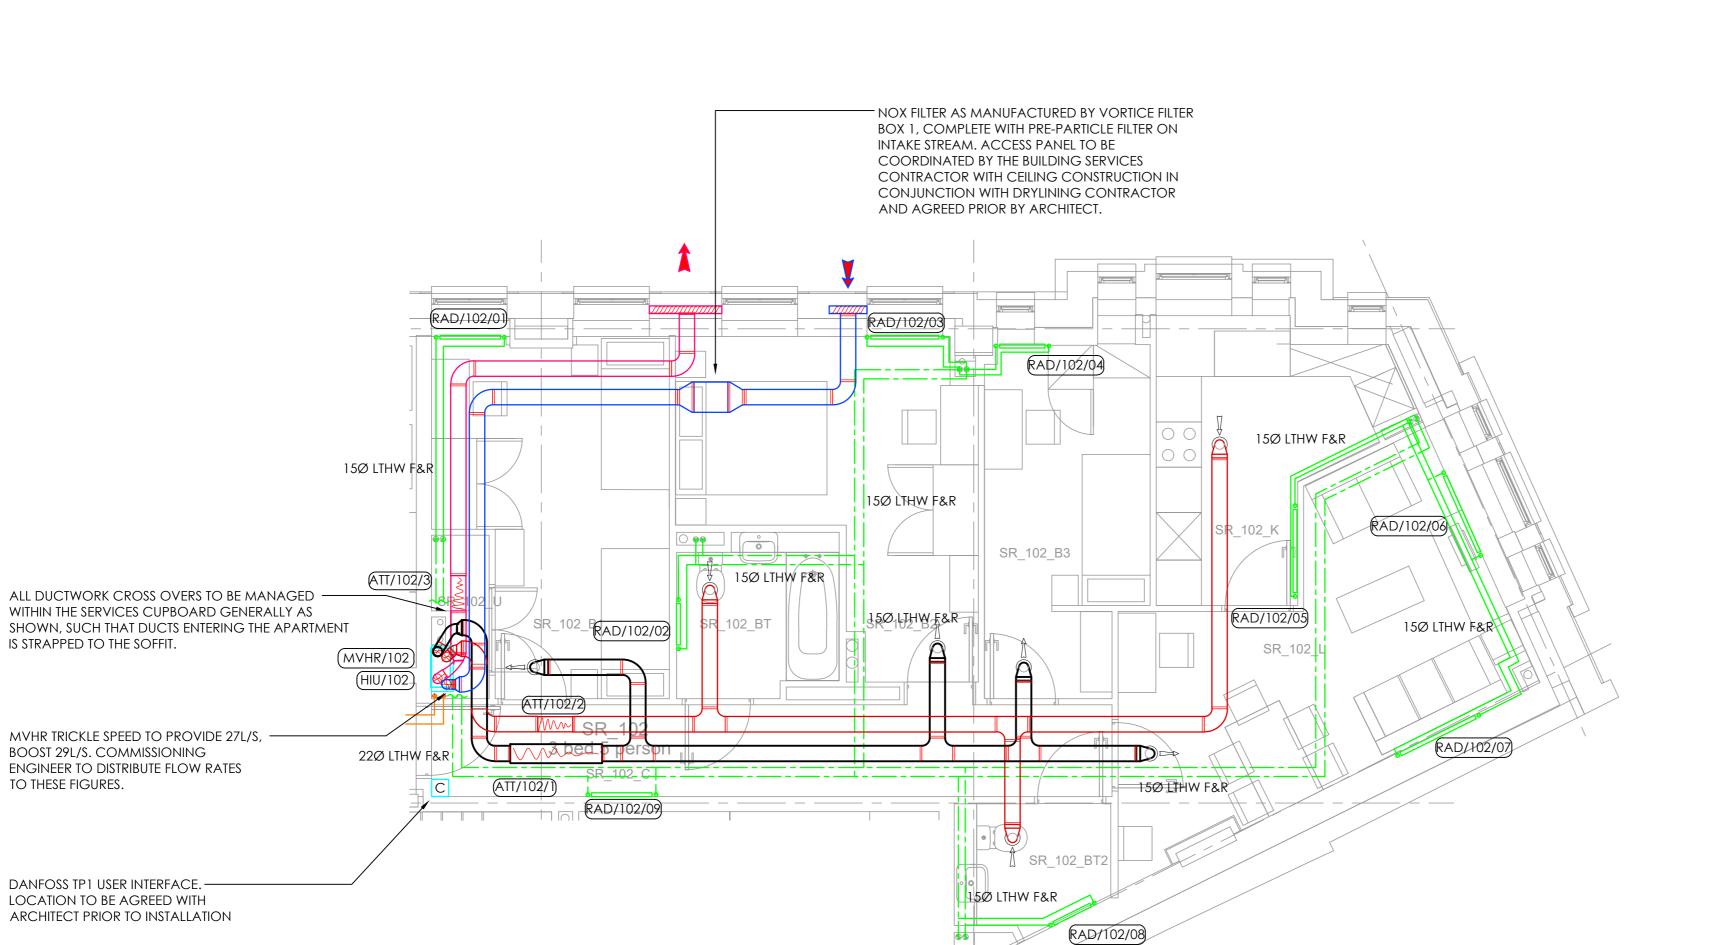

## ROYAL LONDON MUTUAL INSURANCE SOCIETY

Architect:

APT

CASTLEWOOD HOUSE AND MEDIUS HOUSE

MEDIUS HOUSE FIRST FLOOR **APARTMENT 102** MECHANICAL SERVICES LAYOUT

| Scale:          | Date:    | Drawn: | Checked: |  |
|-----------------|----------|--------|----------|--|
| 1:50@A2         | APR 2019 | PJD    | NL       |  |
| Drawing Number: |          | Rev.   | _        |  |