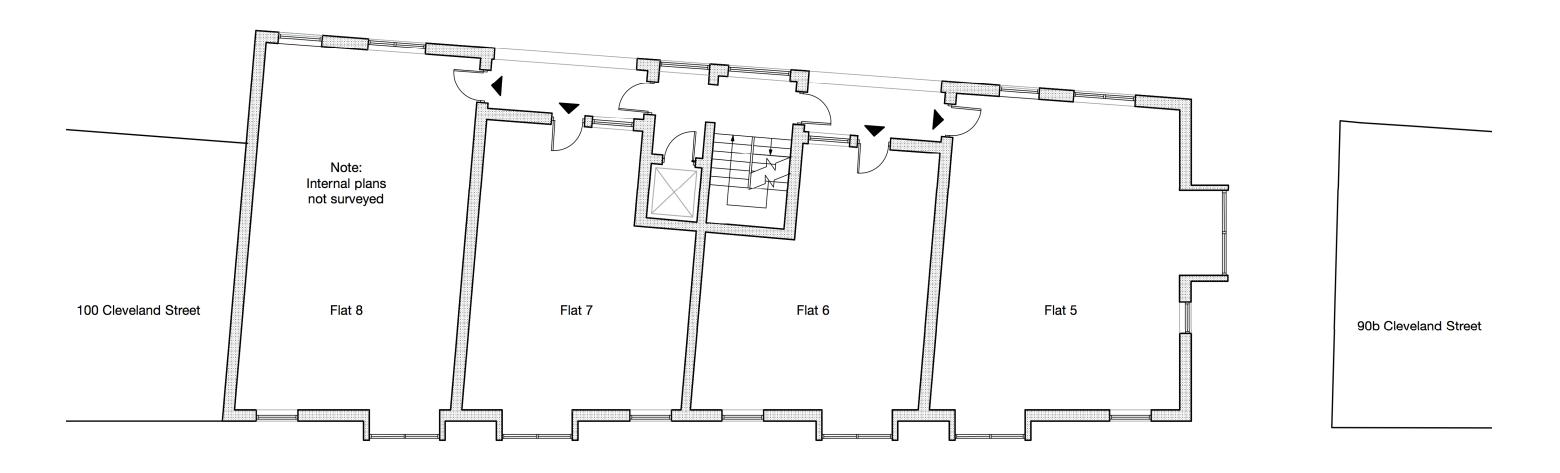

## GENERAL NOTES DRAWING ISSUE STATUS JOB TITLE REVISIONS Key Plan HAINES PHILLIPS ISSUE STATUS COMMENT REV DATE **Glebe House, 15 Fitzroy Mews** This drawing is the copyright of Haines Phillips Architects. 1 25/03/21 Pre-app issue ELEV 3 PRELIMINARY PLANNING For comment and review Planning/Listed Building W1T 6DP Do not scale from this drawing. Use figured dimensions only. DRAWING TITLE Application Building Regs Application For pricing purposes only For procurement & BUILDING REGS TENDER CONSTRUCTION **Second Floor Plan** This drawing must not be used for land transfer purposes, or for construction purposes unless accompanied by an Architect's Instruction. construction Record drawings on completion Conveyancing or other legal purposes As Existing **Tankerton Works** FINAL CONSTRUCTION LEGAL 12 Argyle Walk DRAWN DATE SCALE London WC1H 8HA $\mathsf{PL}$ Jan 2021 1:100@A3 ELEV 1 020 7833 9324 JOB NR DRAWING NO. ISSUE REVISION **f** 020 7837 2864 4207 **GA 113** P e office@hainesphillips.co.uk