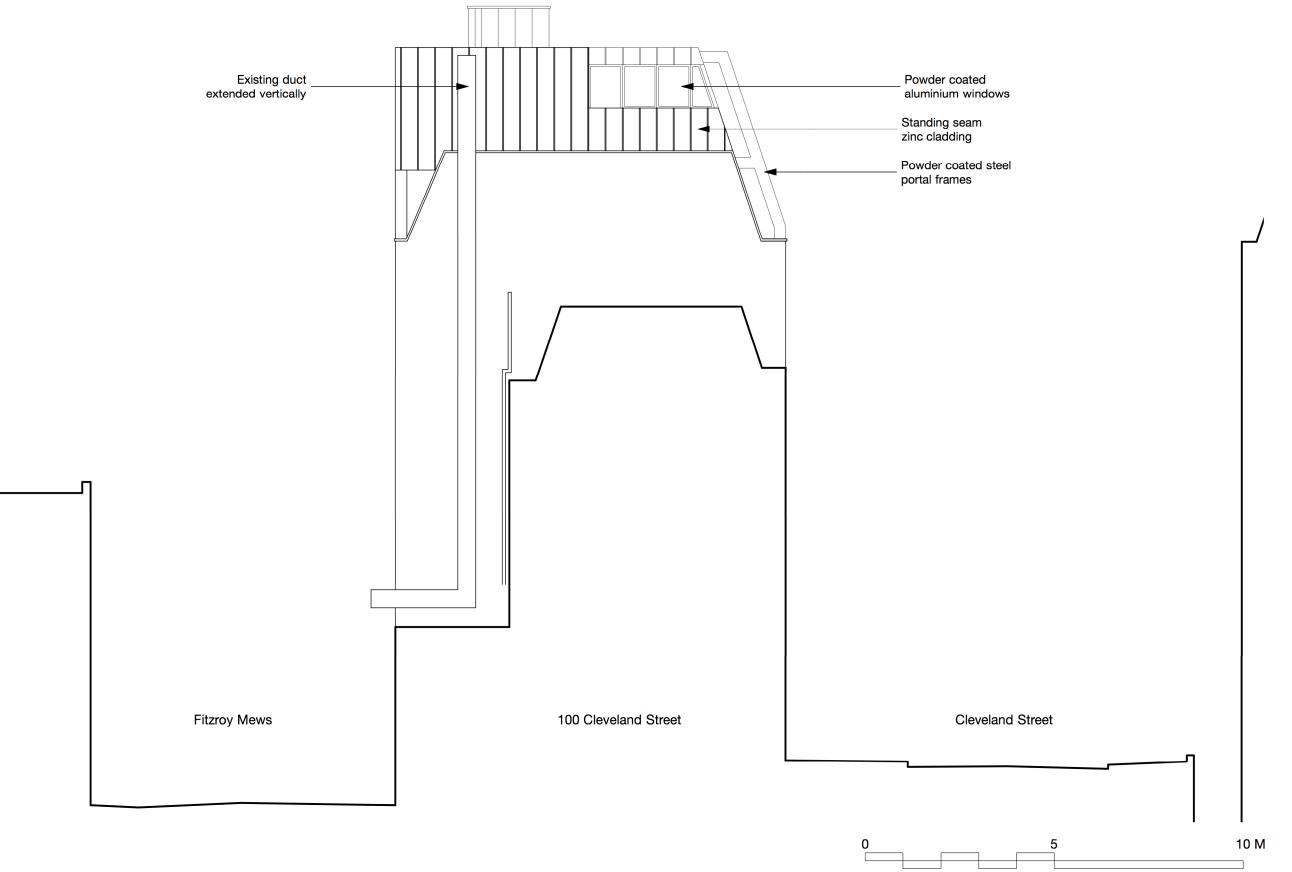

# JOB TITLE Glebe House, 15 Fitzroy

Mews W1T 6DP

DRAWING TITLE

# Elevation 4 (North-west Flank Elevation) As Proposed

DRAWN **PL**  DATE

Jan 2021 NR SCALE

JOB NR **4207** 

1:100@A3 ISSUE REVISION

DRAWING NO.

GA 513

P 2