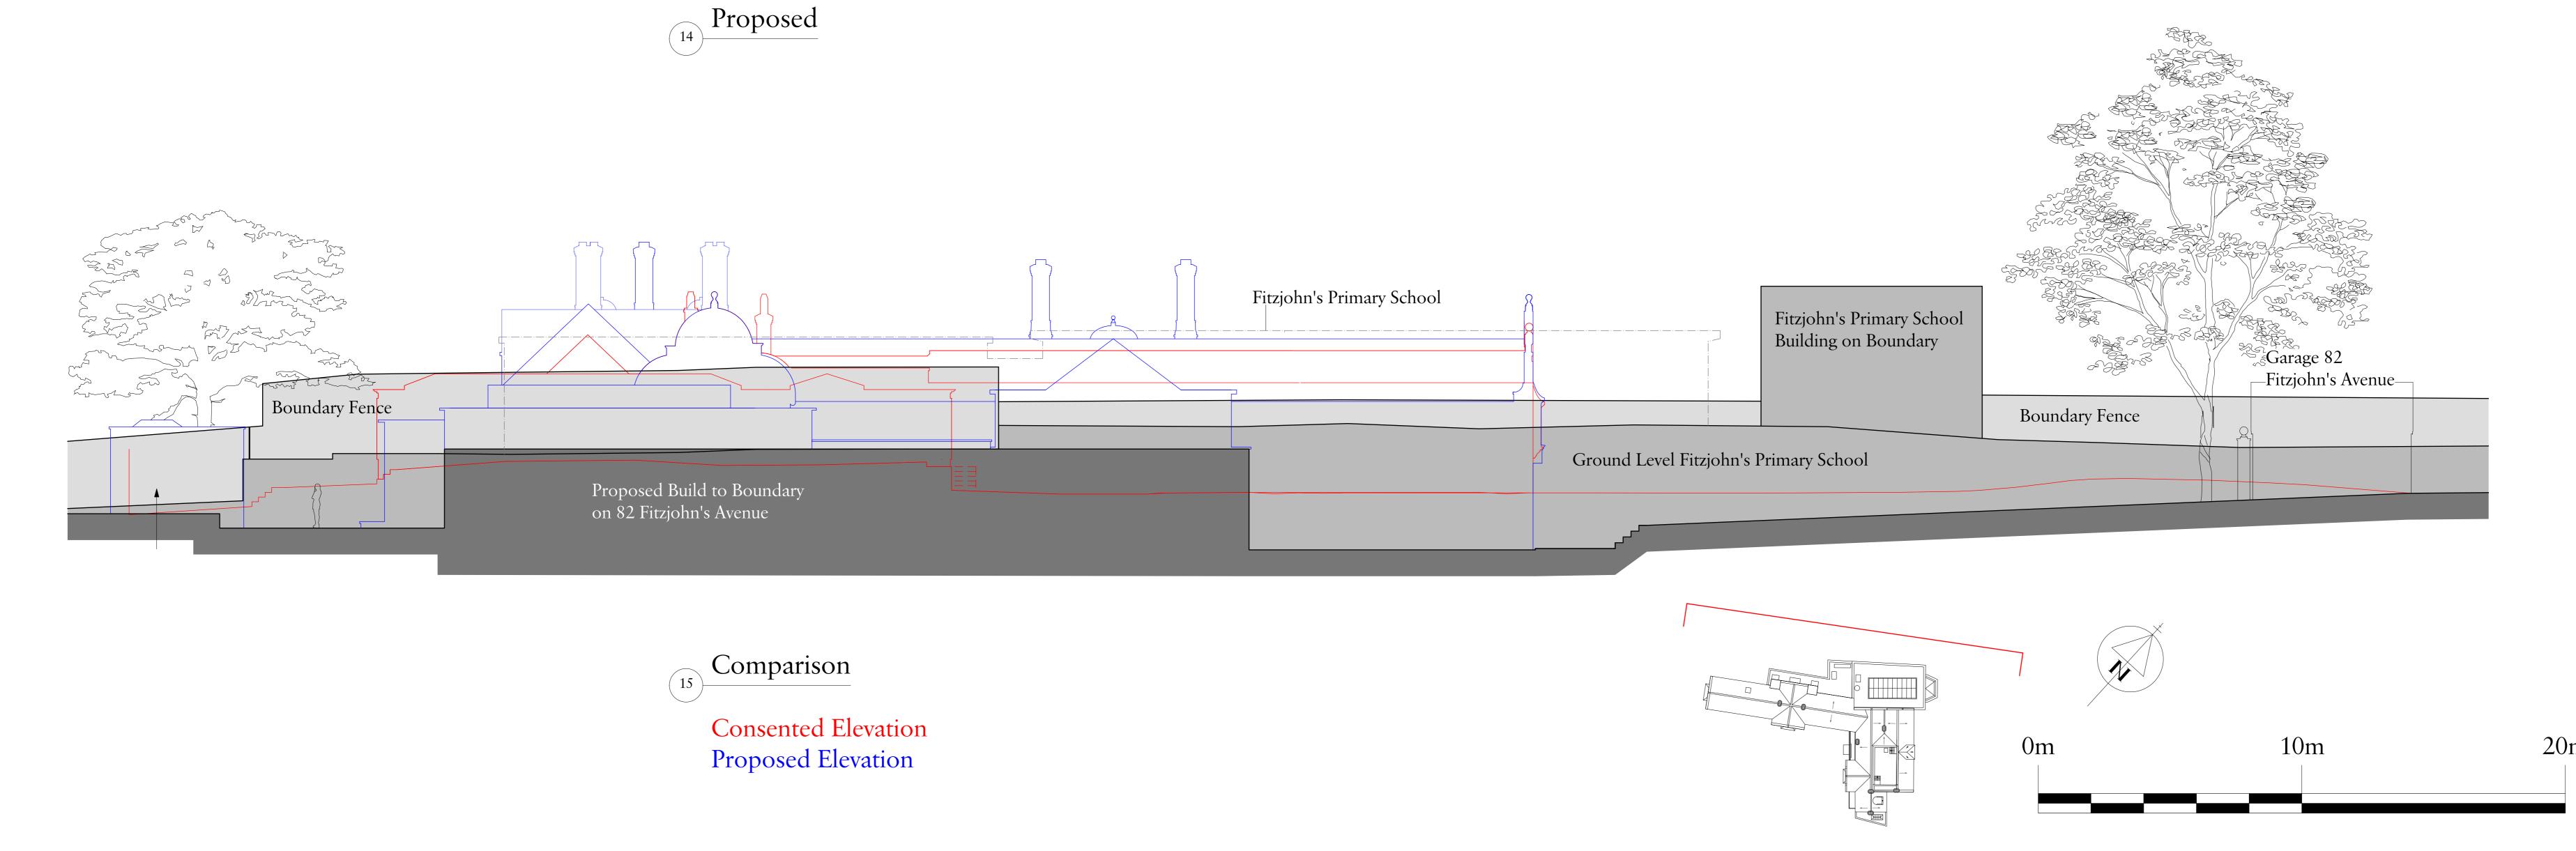

Project
82 Fitzjohns Avenue

Drawing Title
Elevation 05

Date
Drawn Checked
29/12/2020
LJ JM

Scale 1:100 @ A0

Issue Status
ABOVE GROUND APP QUERY

Project Number Drawing Number Revision A-PL-00-414 C

A 16/02/2021 Glazing & ridge height

Rev Date Details