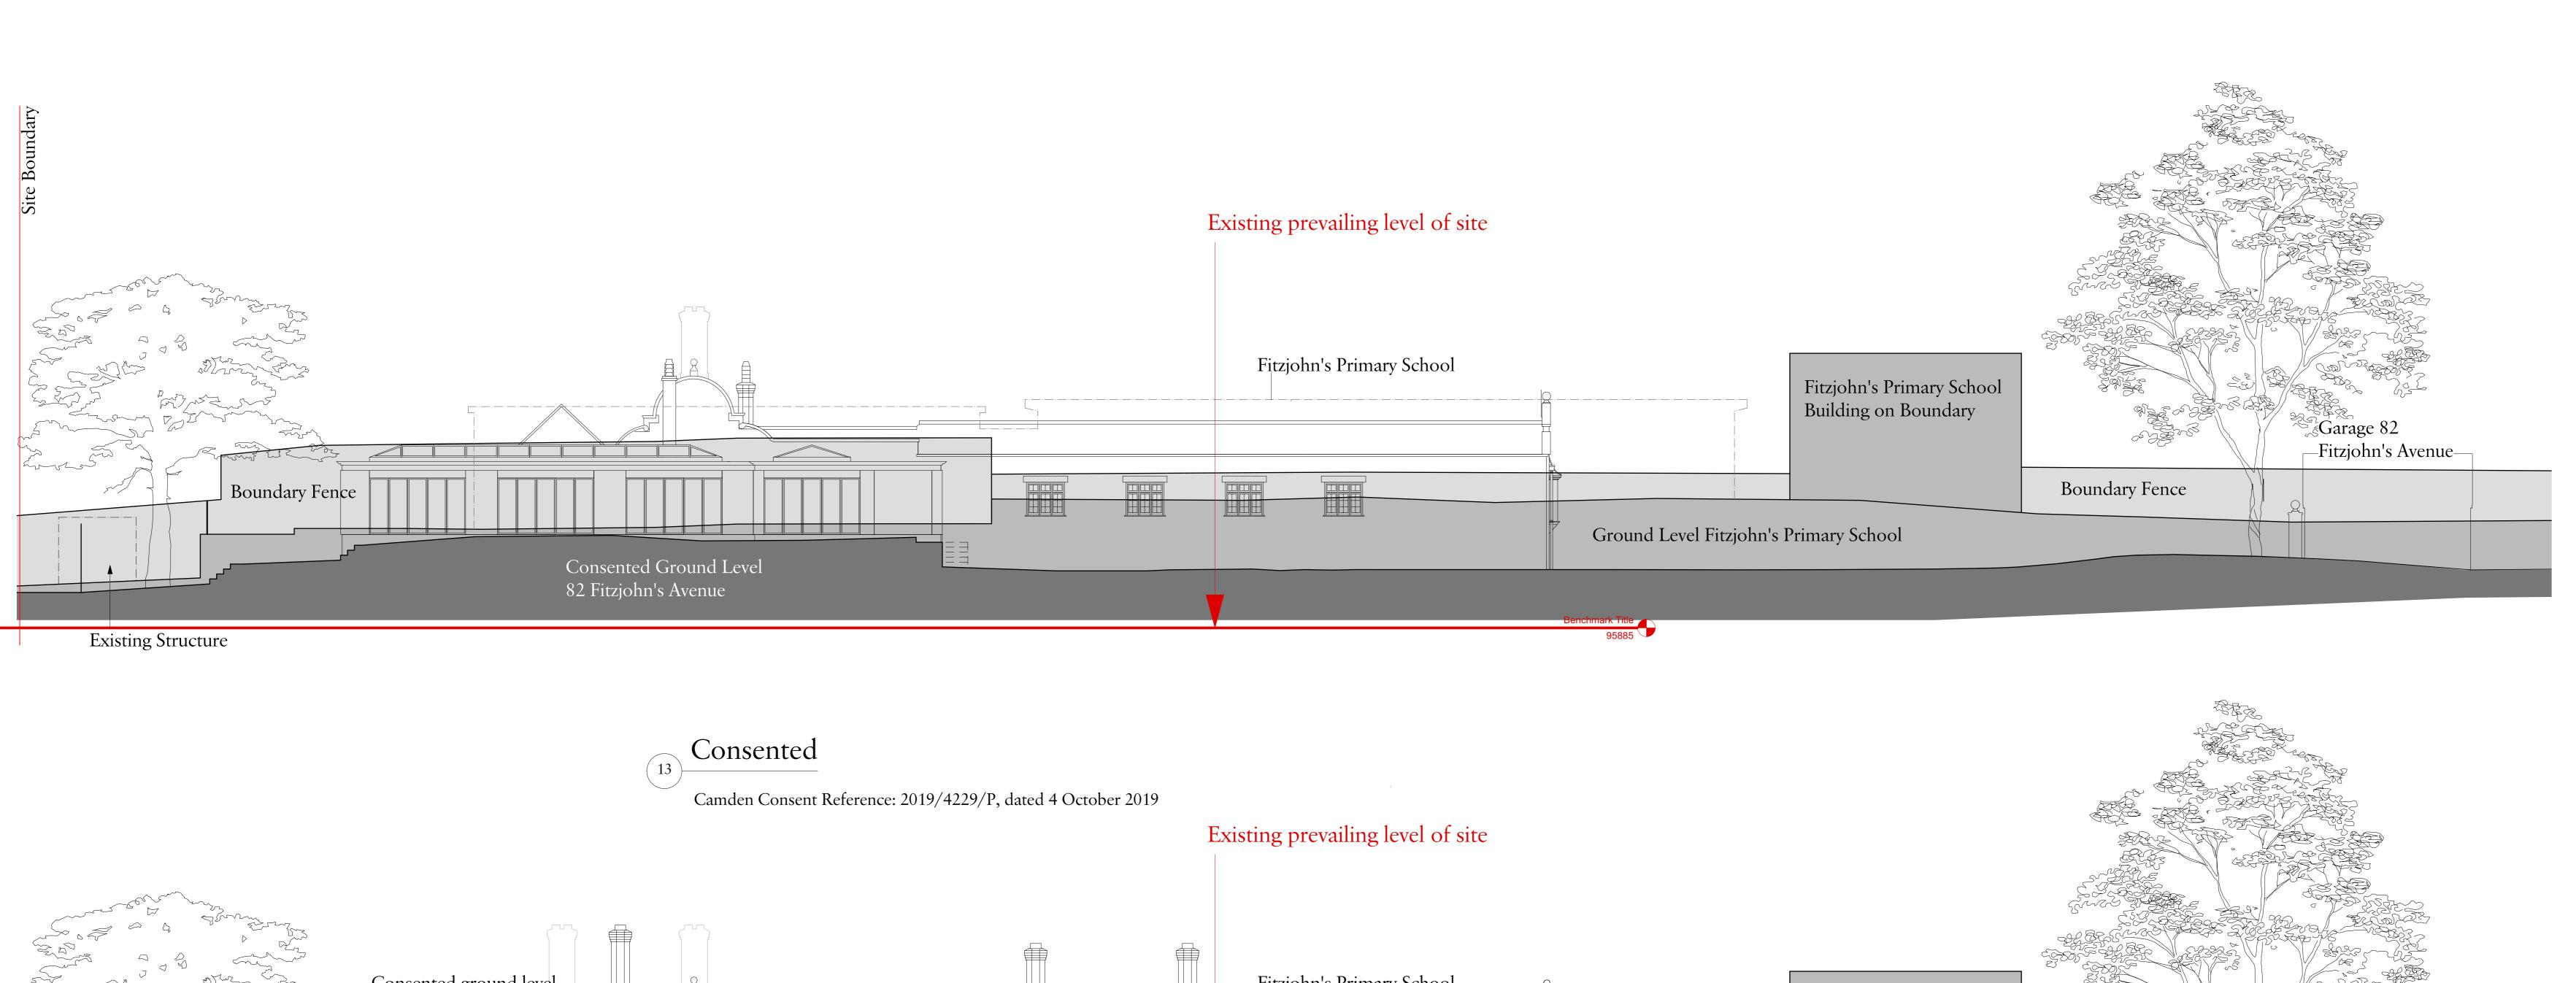

Project
82 Fitzjohns Avenue

Drawing Title
Elevation 02

Date
Date
Drawn Checked
29/12/2020
LJ JM
Scale

1:100 @ A0

Issue Status

AROVE GROUNT

ABOVE GROUND APP QUERY

Project Number Drawing Number Revision
20003 A-PL-00-411 A

C 01/03/2021 Prevailing ground level annotated RS

B 16/02/2021 Glazing & ridge height

A 05/02/2021