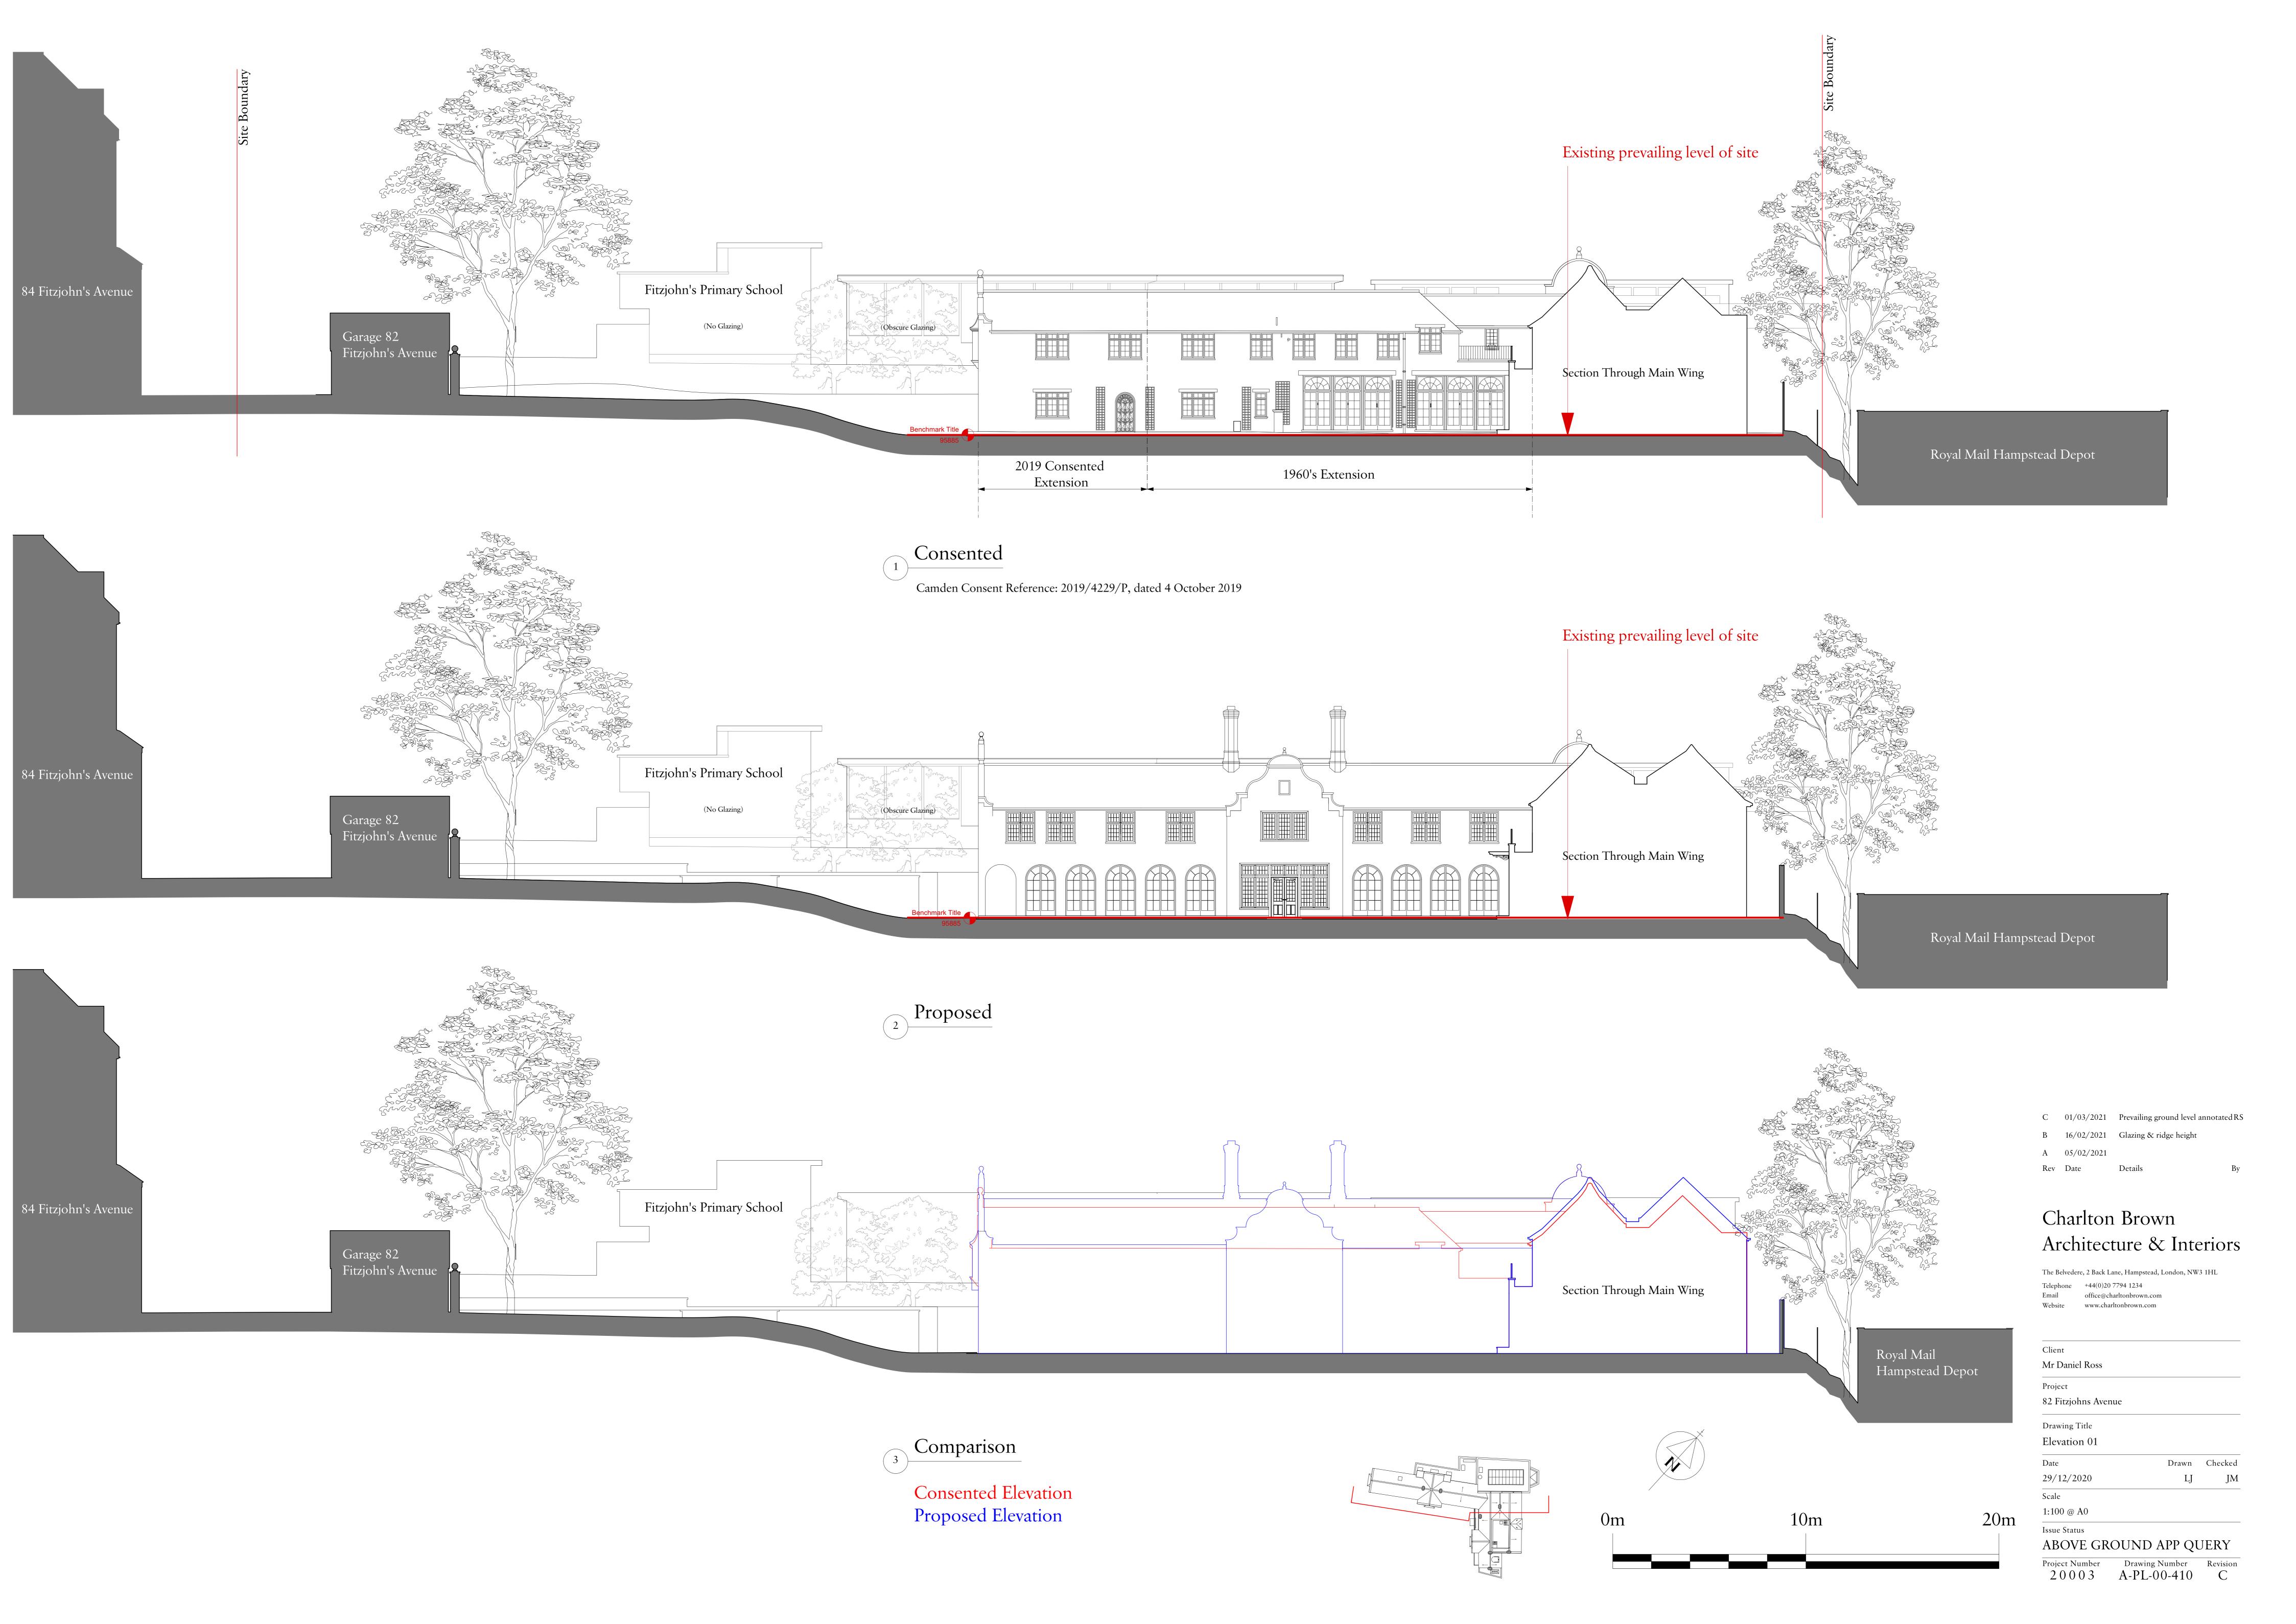

C 01/03/2021 Prevailing ground level annotated RS

B 16/02/2021 Glazing & ridge height

A 05/02/2021