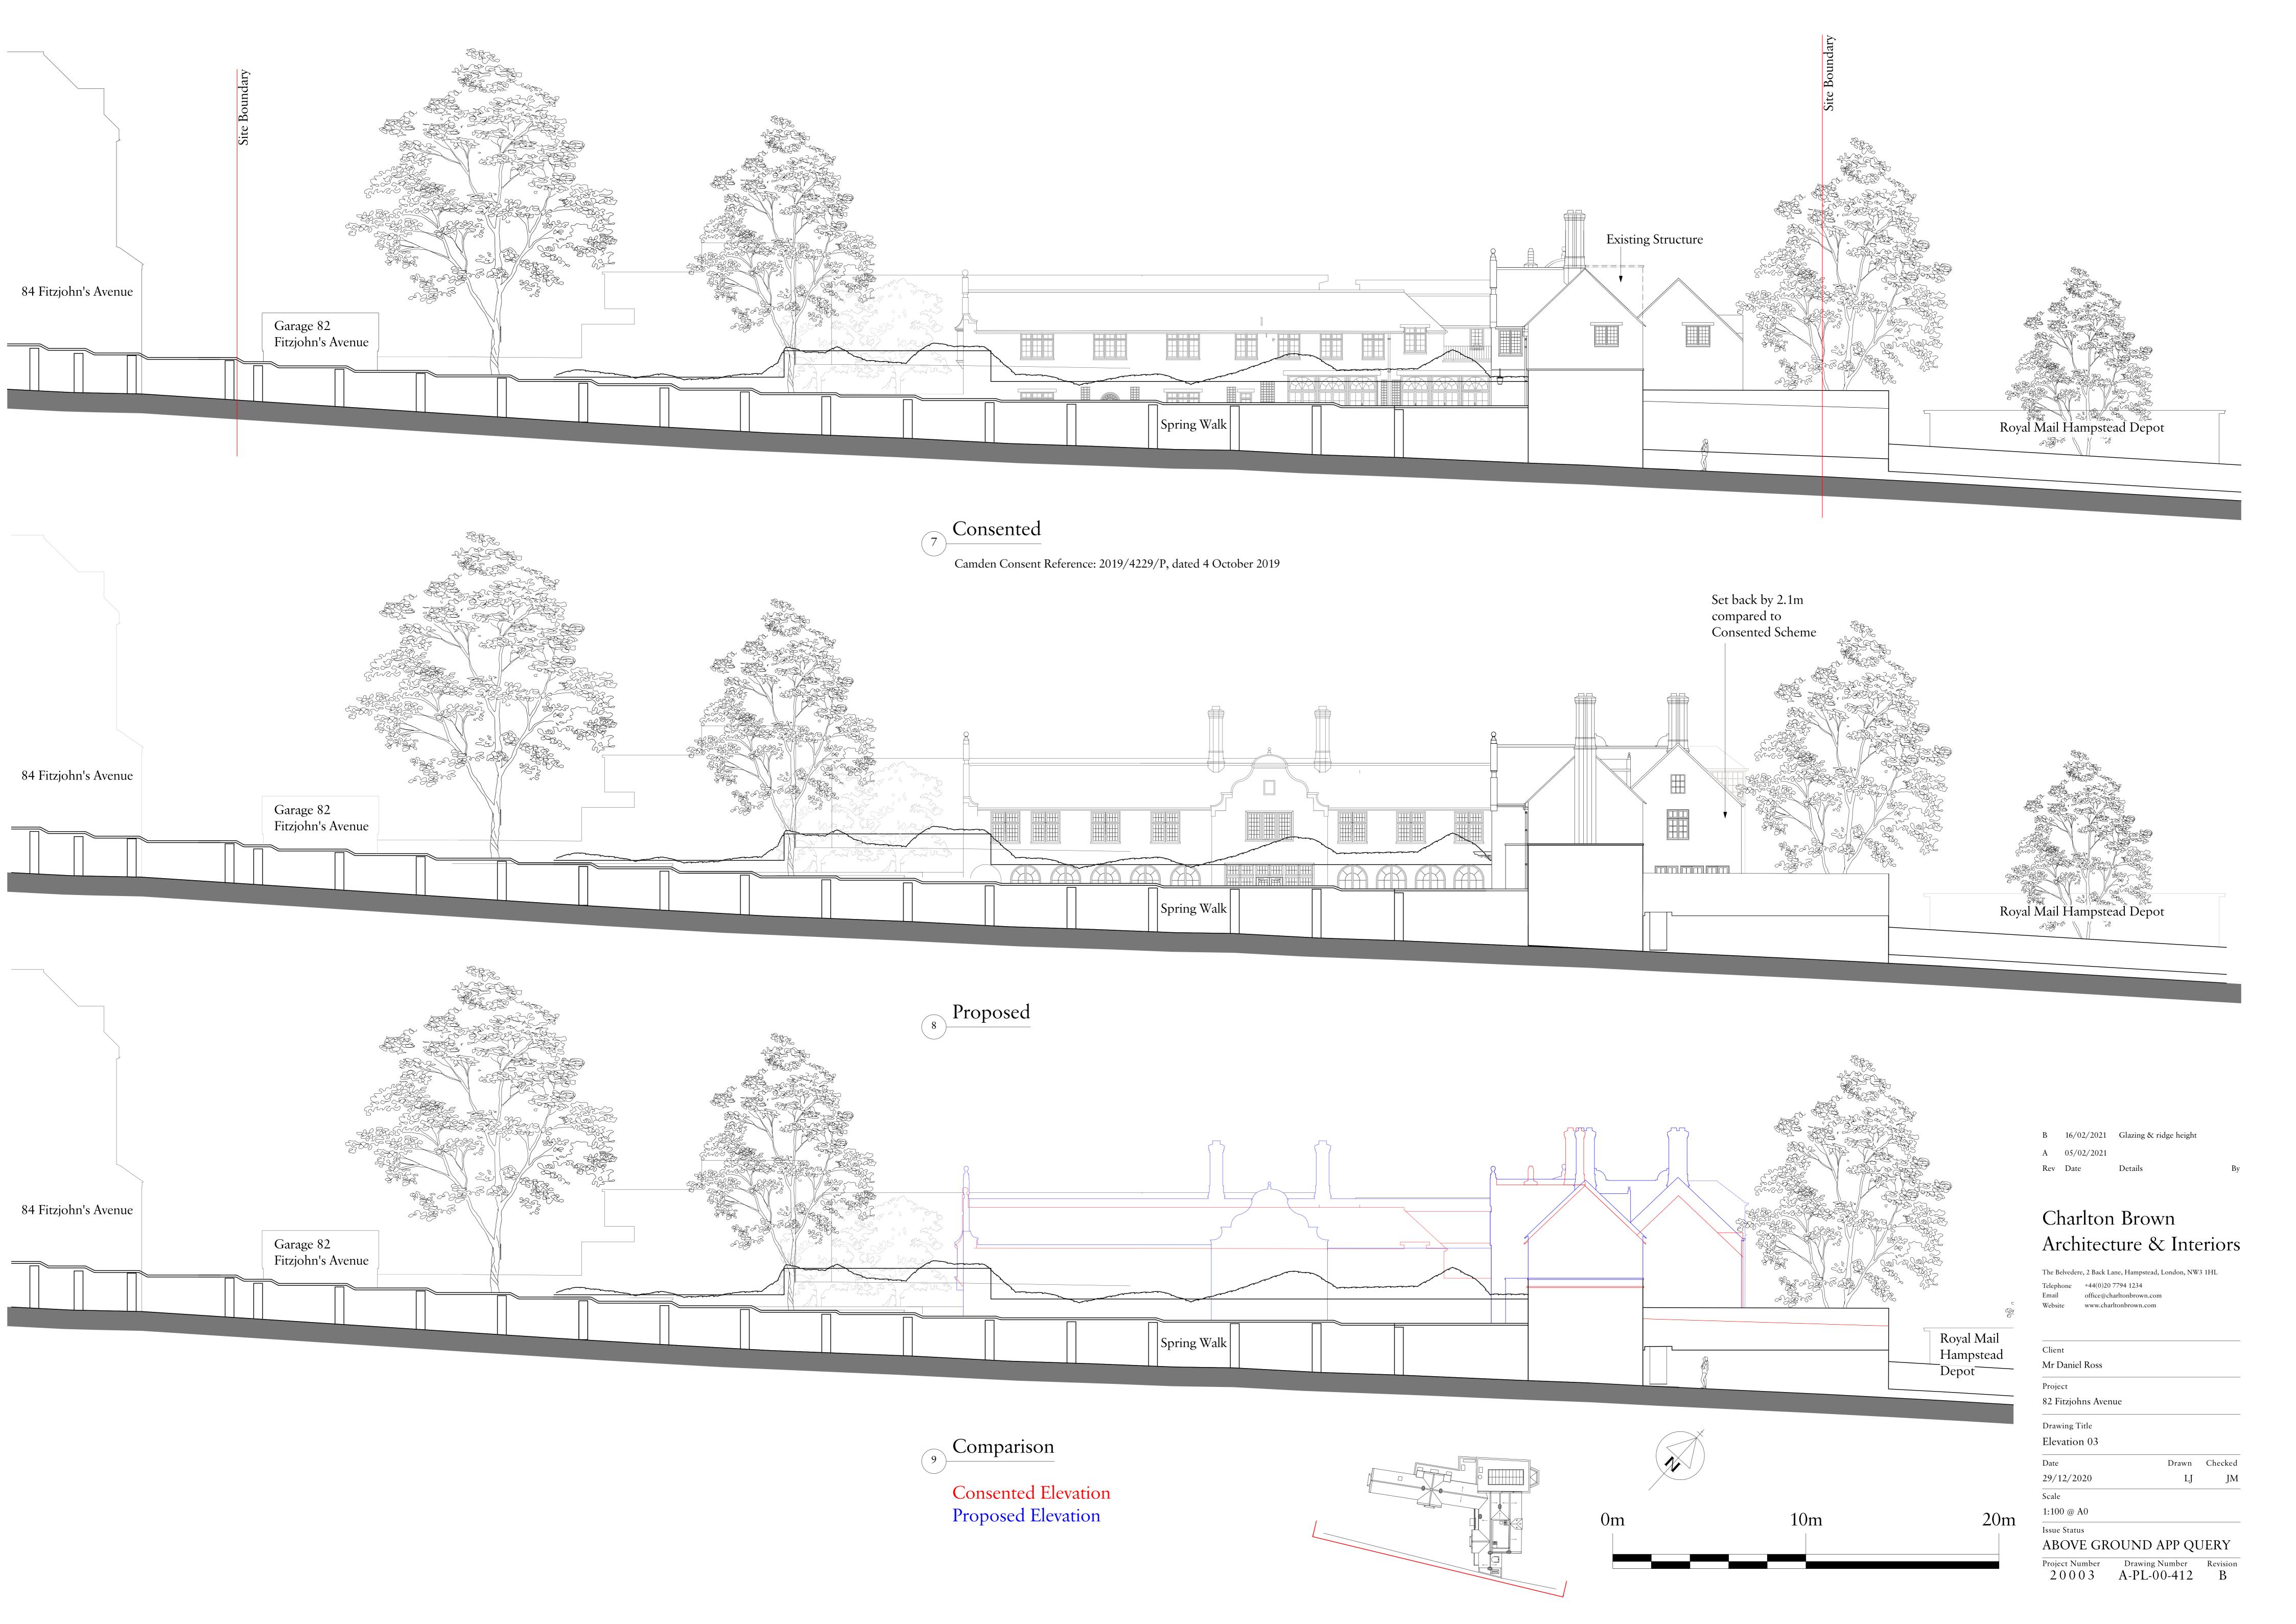

Project
82 Fitzjohns Avenue

Drawing Title
Elevation 02

Date
Date
Drawn Checked
29/12/2020
LJ JM
Scale

1:100 @ A0

Issue Status

AROVE GROUNT

ABOVE GROUND APP QUERY

Project Number Drawing Number Revision
20003 A-PL-00-411 A