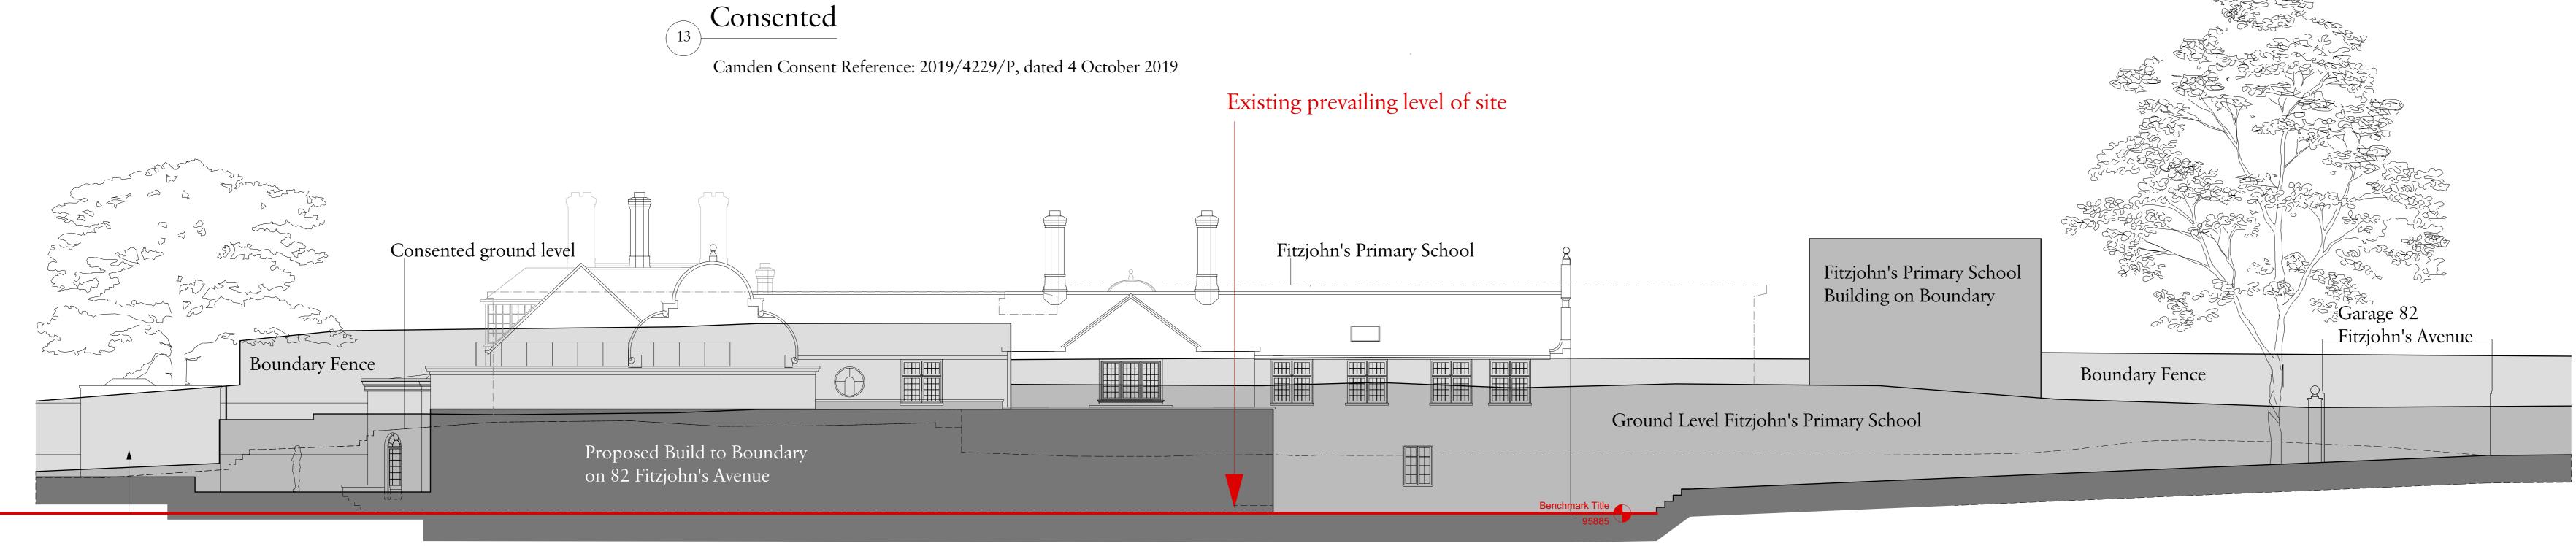

Project
82 Fitzjohns Avenue

Drawing Title
Elevation 02

Date
Date
Drawn Checked
29/12/2020
LJ JM
Scale

1:100 @ A0

Issue Status

AROVE GROUNT

ABOVE GROUND APP QUERY

Project Number Drawing Number Revision
20003 A-PL-00-411 A

C 01/03/2021 Prevailing ground level annotated RS

B 16/02/2021 Glazing & ridge height

A 05/02/2021