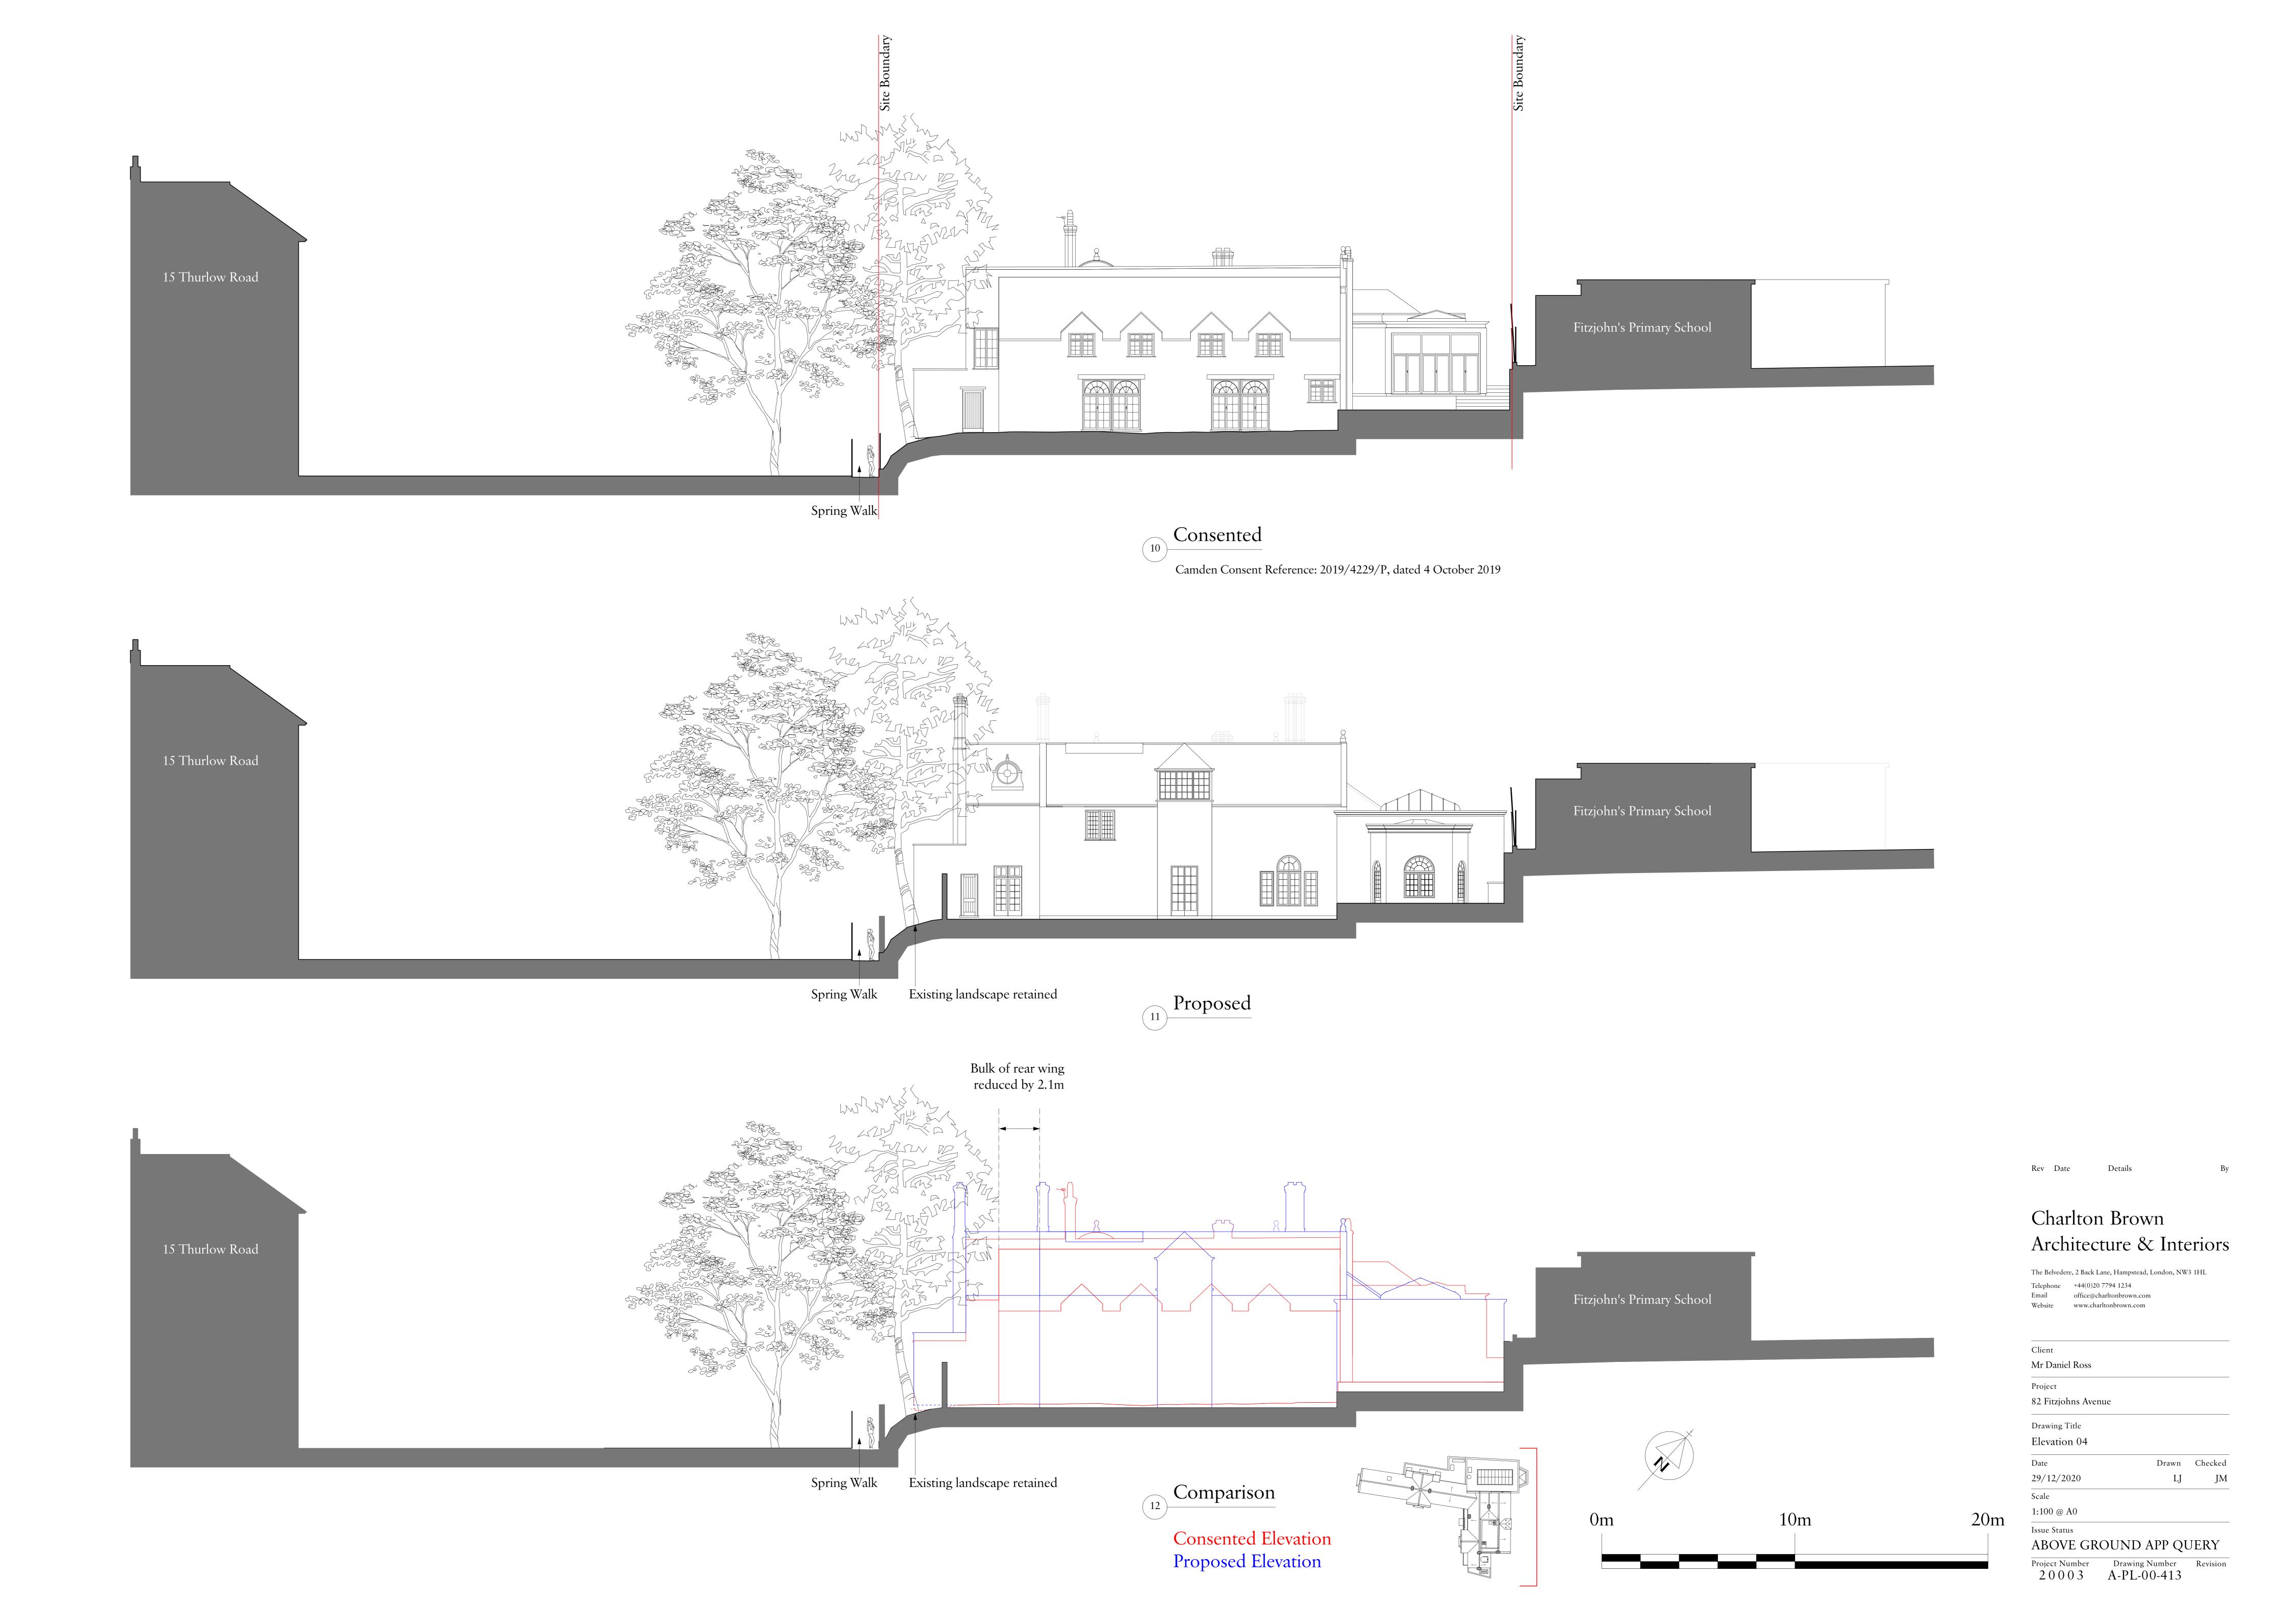

Project
82 Fitzjohns Avenue

Drawing Title
Elevation 05

Date
Drawn Checked
29/12/2020
LJ JM

Scale 1:100 @ A0

Issue Status
ABOVE GROUND APP QUERY

Project Number Drawing Number Revision A-PL-00-414 C