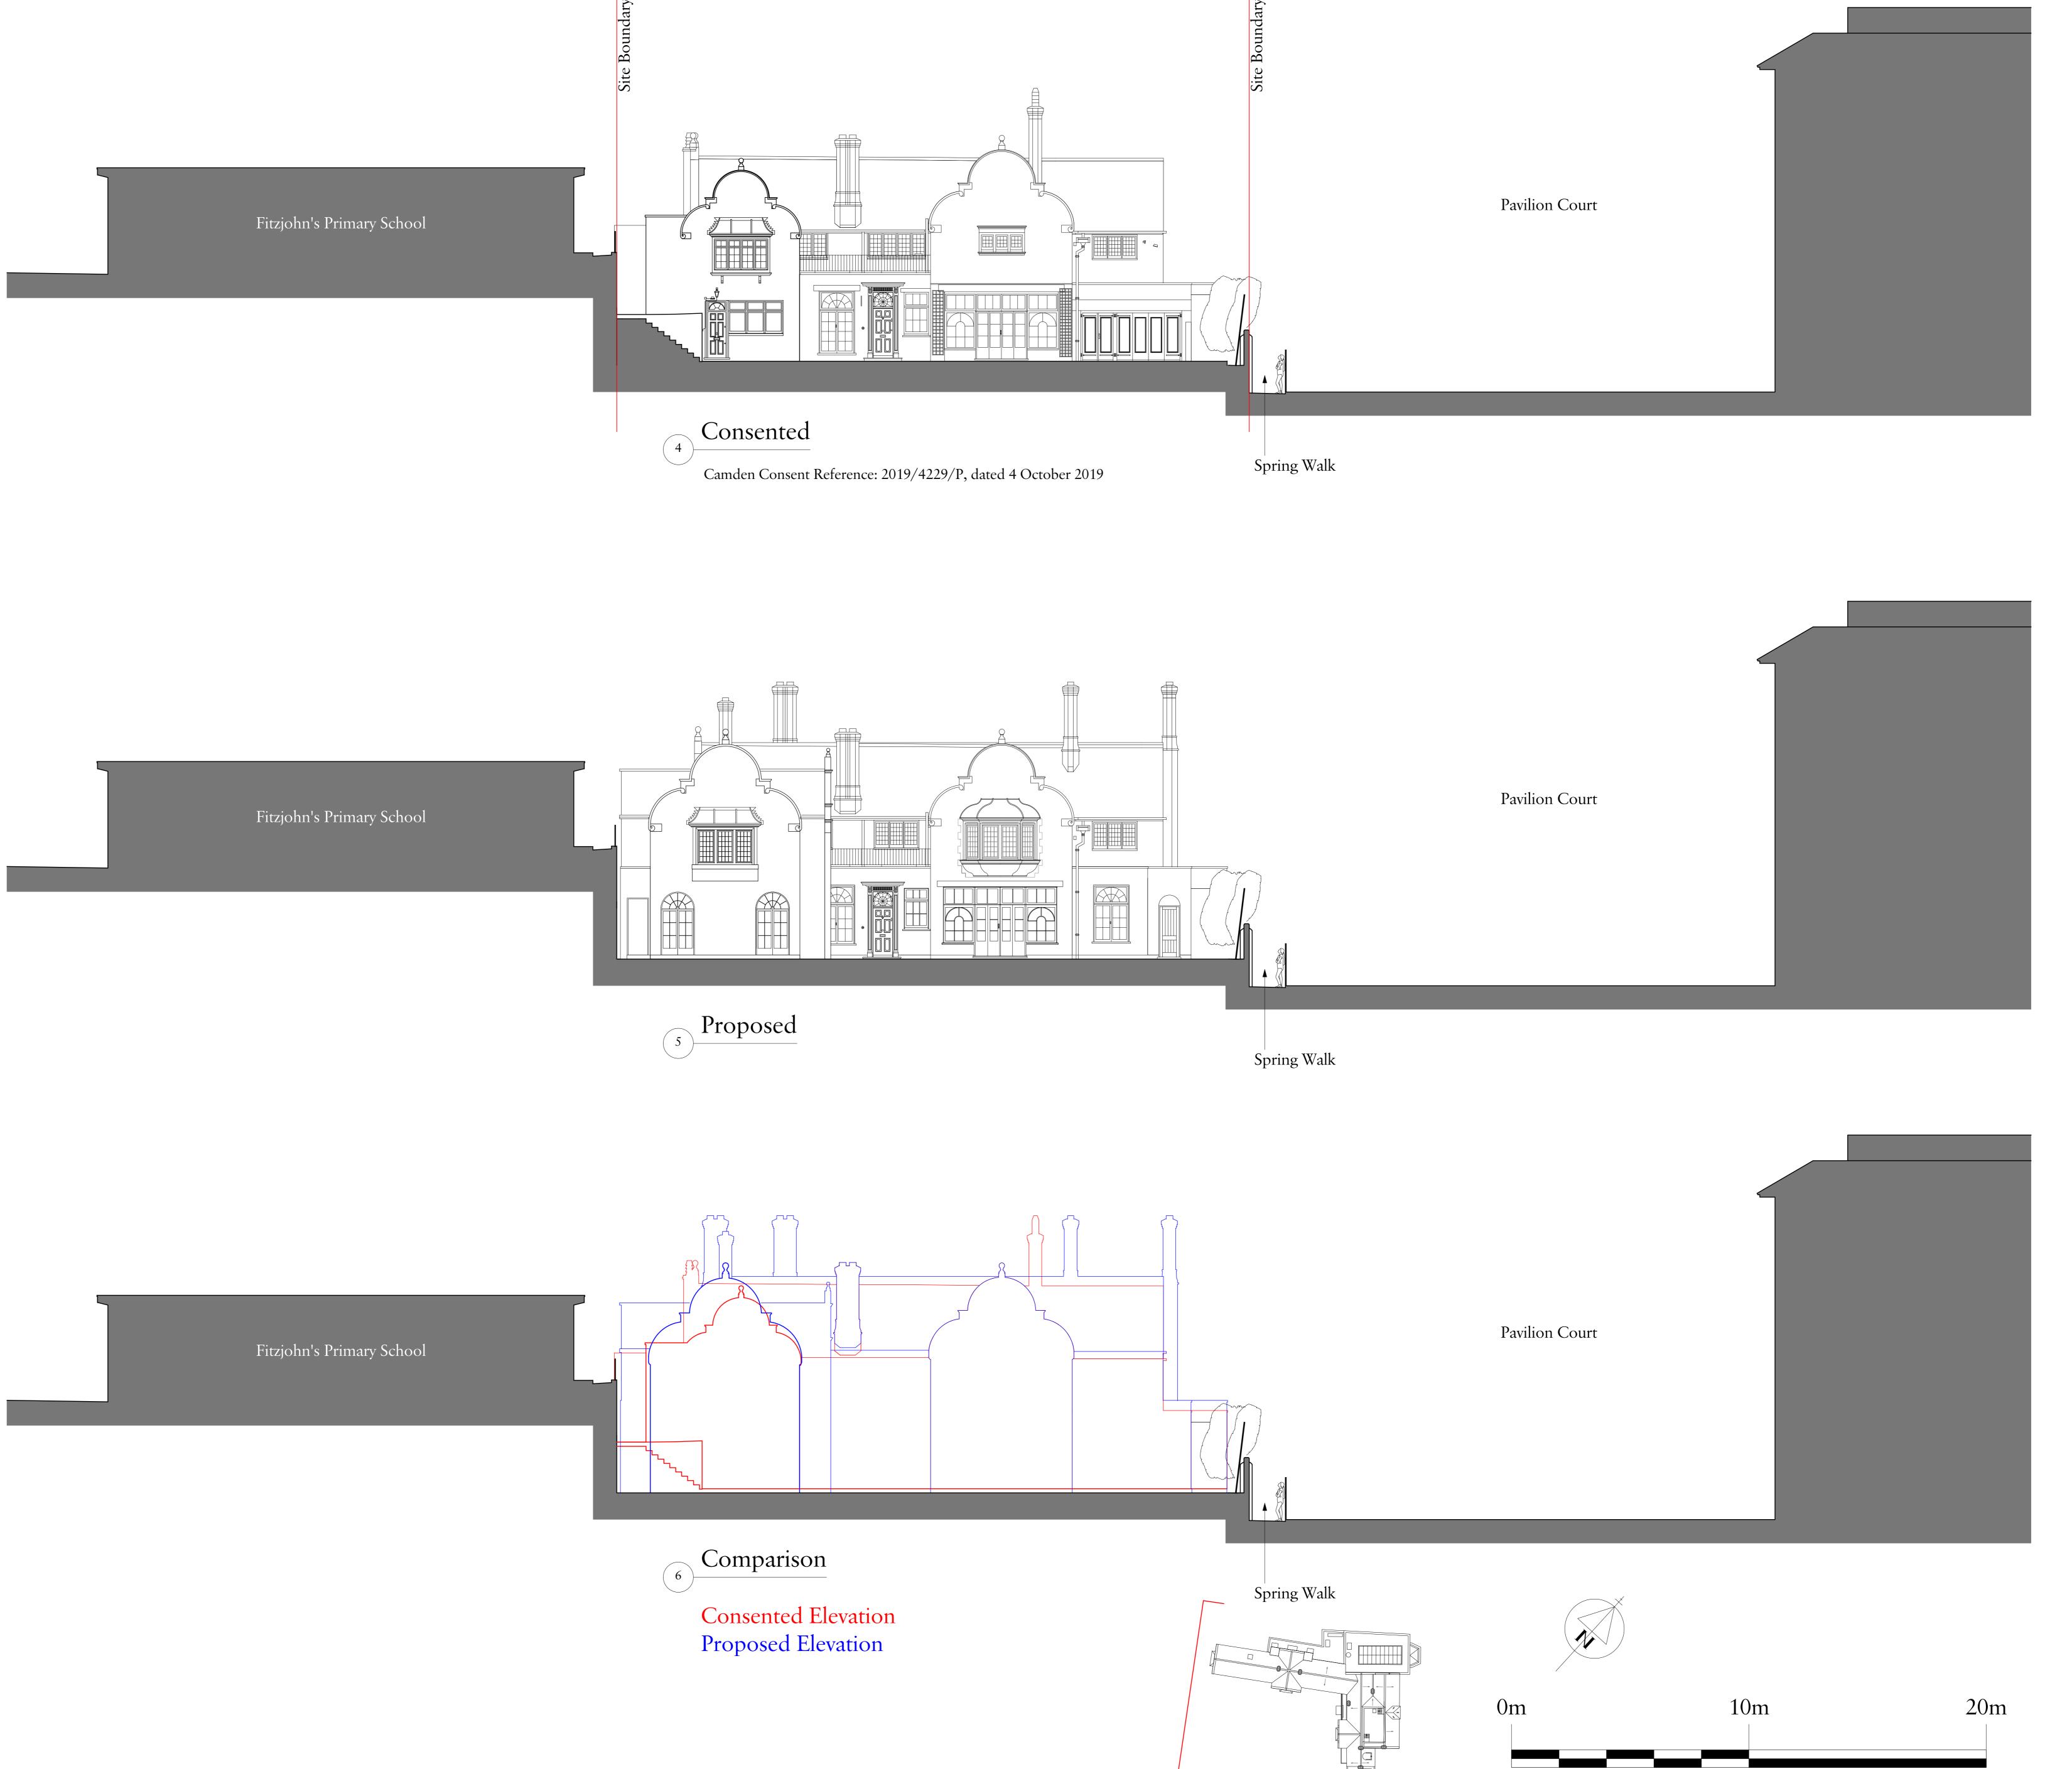

A 16/02/2021 Glazing & ridge height

Rev Date Details

## Charlton Brown Architecture & Interiors

The Belvedere, 2 Back Lane, Hampstead, London, NW3 1HL

Telephone +44(0)20 7794 1234

Email office@charltonbrown.com

Website www.charltonbrown.com

Client
Mr Daniel Ross

Project
82 Fitzjohns Avenue

Drawing Title
Elevation 02

Date
Date
Drawn Checked
29/12/2020
LJ JM
Scale

1:100 @ A0

Issue Status

AROVE GROUNT

ABOVE GROUND APP QUERY

Project Number Drawing Number Revision
20003 A-PL-00-411 A











C 01/03/2021 Prevailing ground level annotated RS

B 16/02/2021 Glazing & ridge height

A 05/02/2021

## Charlton Brown Architecture & Interiors

The Belvedere, 2 Back Lane, Hampstead, London, NW3 1HL

Telephone +44(0)20 7794 1234

Email office@charltonbrown.com

Website www.charltonbrow