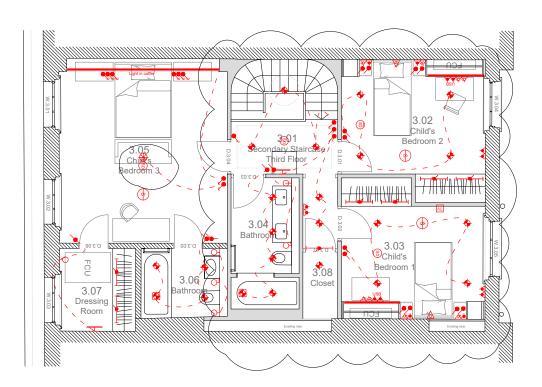

#### Lights & RCP

 $\mathbf{x}$ 

|                 | ELECTRICAL KEY                                   |
|-----------------|--------------------------------------------------|
| €               | Invisible audio speaker in ceiling               |
|                 | Supply for pendant fitting                       |
| +               | Recessed LED spotlight (IP65 rated in wet areas) |
| Ð               | Recessed IP65 LED spotlight in bathroom extract  |
| Ю               | Wall lamp                                        |
| Ю               | Wall lamp lower level                            |
| D               | External wall lamp                               |
| $\bigotimes$    | Bulkhead fitting                                 |
| FO              | Fibre optics bespoke arched lighting system      |
|                 | LED tape light                                   |
| Ŧ               | Picture light                                    |
|                 | LED tape light with door switch                  |
| •               | Light switch                                     |
| (SD)            | Mains supply smoke detector                      |
| HD              | Mains supplied heat detector                     |
| 0               | Mains supply CO2 detector                        |
| $\triangleleft$ | Camera                                           |

Third Floor

First Floor

/cki. he commencement of ficer immediately. Byelaws. nity with the current

2B FERNHEAD ROAD LONDON W9 3ET TEL 020 8969 6967 FAX: 020 8960 6480 E-MAIL mail@czltd.co.uk

| 5 Cumberland |
|--------------|
| te S         |
| 22.03.2021   |