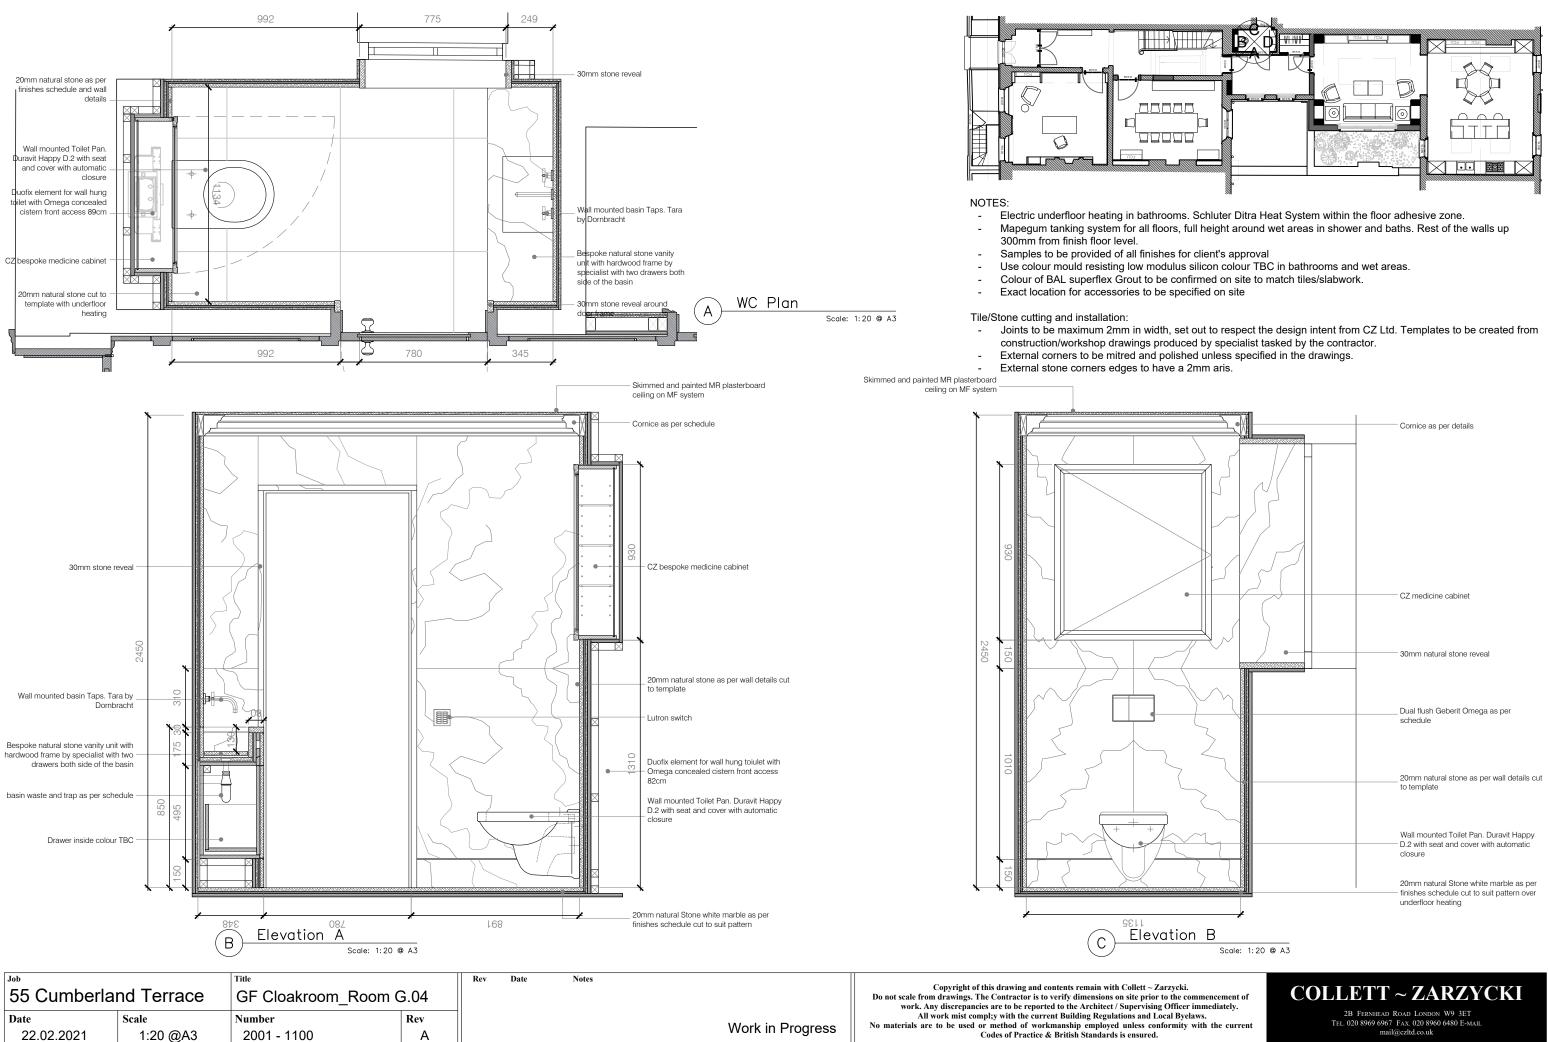

#### NOTES:

- Electric underfloor heating in bathrooms. Schluter Ditra Heat System within the floor adhesive zone.
  - level
- Samples to be provided of all finishes for client's approval
- Use colour mould resisting low modulus silicon colour TBC in bathrooms and wet areas. -
- Colour of BAL superflex Grout to be confirmed on site to match tiles/slabwork. -Exact location for accessories to be specified on site

#### Tile/Stone cutting and installation:

- construction/workshop drawings produced by specialist tasked by the contractor.
- -External corners to be mitred and polished unless specified in the drawings. External stone corners edges to have a 2mm aris. -

Mapegum tanking system for all floors, full height around wet areas in shower and baths. Rest of the walls up 300mm from finish floor

Joints to be maximum 2mm in width, set out to respect the design intent from CZ Ltd. Templates to be created from

Cornice as per details

CZ medicine cabinet

- MR plasterboard skim and painted

\_ Dual flush Geberit Omega as per schedule

20mm natural stone as per wall details cut to template

Wall mounted Toilet Pan. Duravit Happy D.2 with seat and cover with automatic closure

20mm natural Stone Limestone as per - finishes schedule cut to suit pattern over underfloor heating

> cki. e commencement of cer immediately. Byelaws. ity with the current

2B FERNHEAD ROAD LONDON W9 3ET TEL 020 8969 6967 FAX. 020 8960 6480 E-MAIL mail@czltd.co.uk