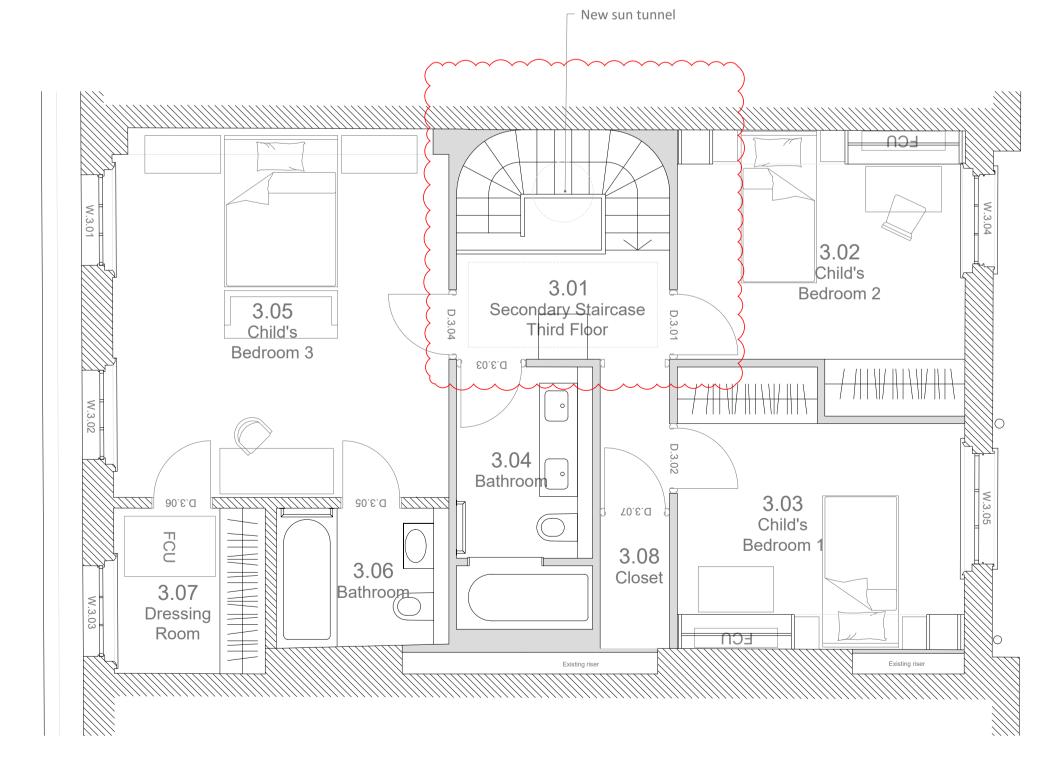

rrace                          |         |           |         |                                           |              |     |  |  |  |
| Title<br>Proposed Plans                               |         |           |         |                                           |              |     |  |  |  |
| Date                                                  |         | Scale     |         | Number                                    |              | Rev |  |  |  |
| 22.03                                                 | 3.21    | 1:50      | @ A1    | 2001-1                                    | <b>-</b> 002 | D   |  |  |  |
| Drawii                                                | ng Stat | us        | Plan    |                                           |              |     |  |  |  |







N

Notes

Copyright of this drawing and contents remain with Collett Zarzycki.

Do not scale from drawings. The contractor is to verify dimensions on site prior to the commencement of work. Any discrepancies are to be reported to the Architect / Supervising Officer immediately.

If in doubt - seek clarification.

All work must comply with the current Building Regulations and local Byelaws. No materials are to be used or method of workmanship employed unless conformity with the current Codes of the Practice & British Standards is ensured.

**General Notes** 

| Rev                         | Rev Date Notes                                                                                     |      |  |                 |  |  |  |  |  |  |
|-----------------------------|-----------------------