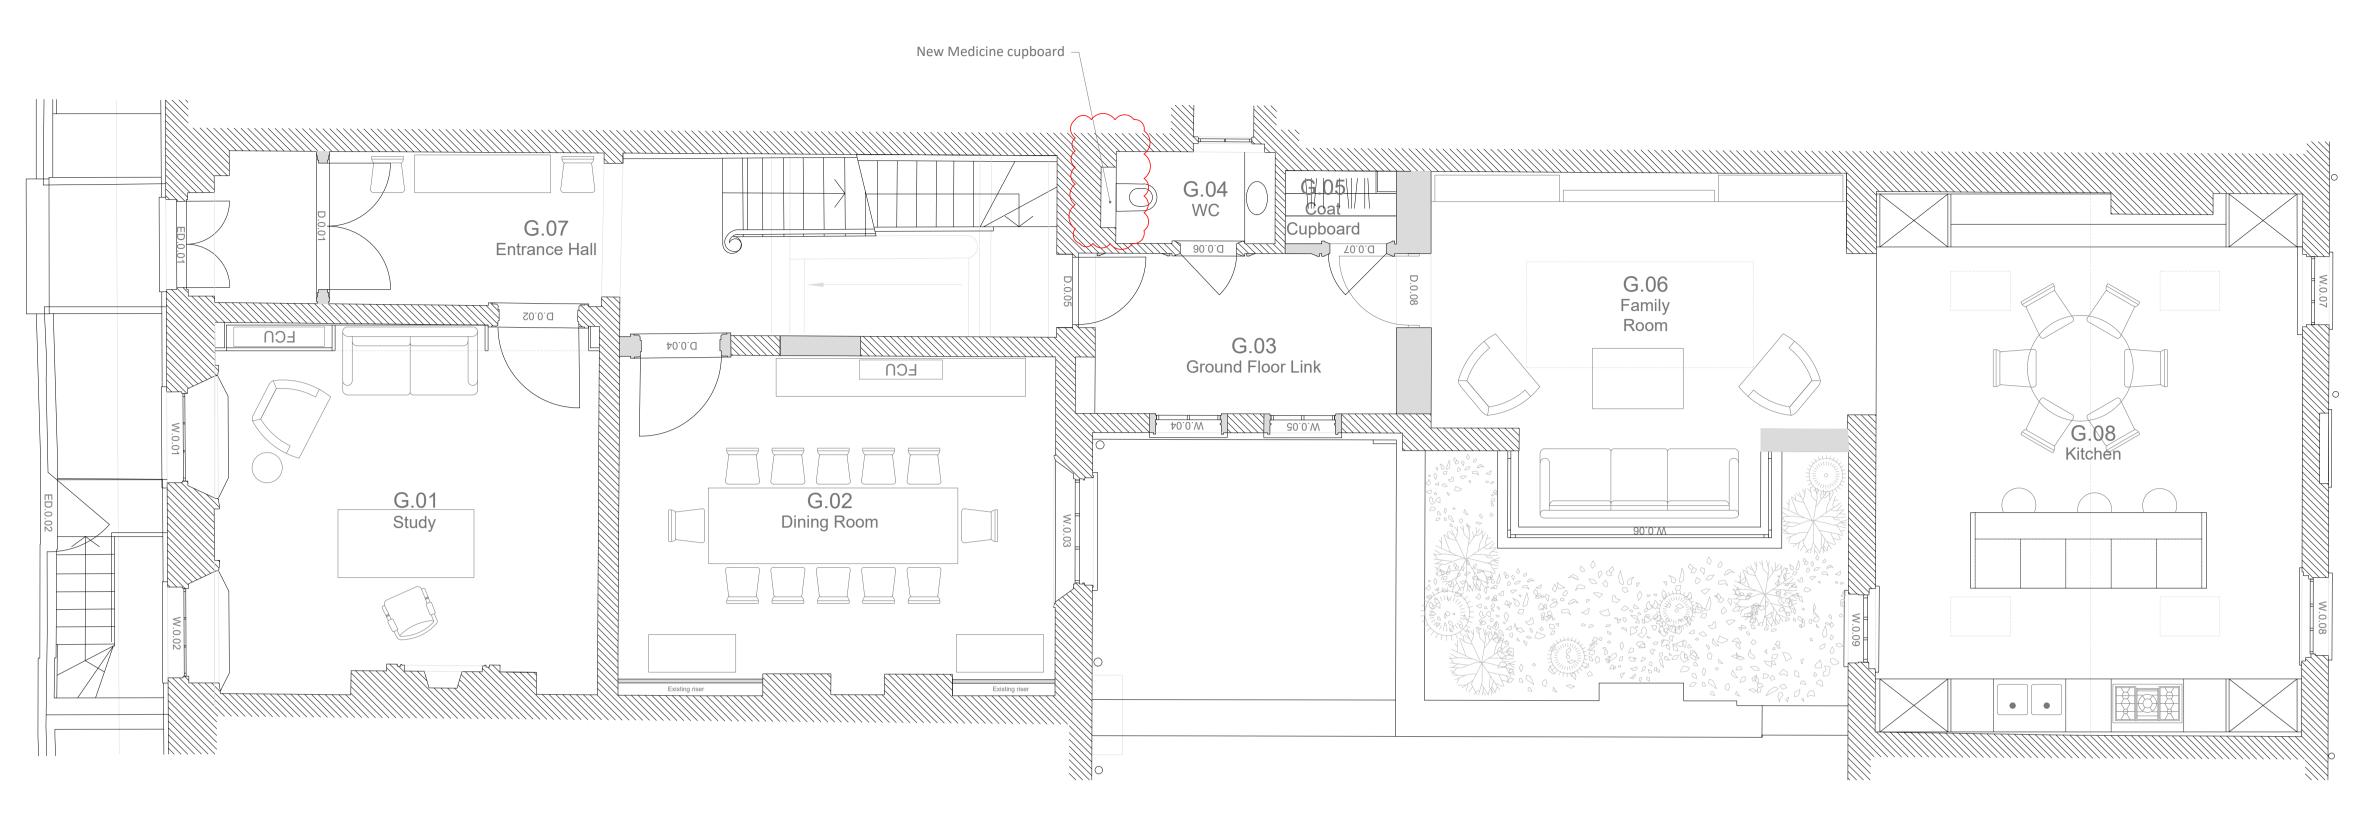

New Medicine cupboard -

N

New Bookshelves

Ne

Ground Floor

Lower Ground Floor