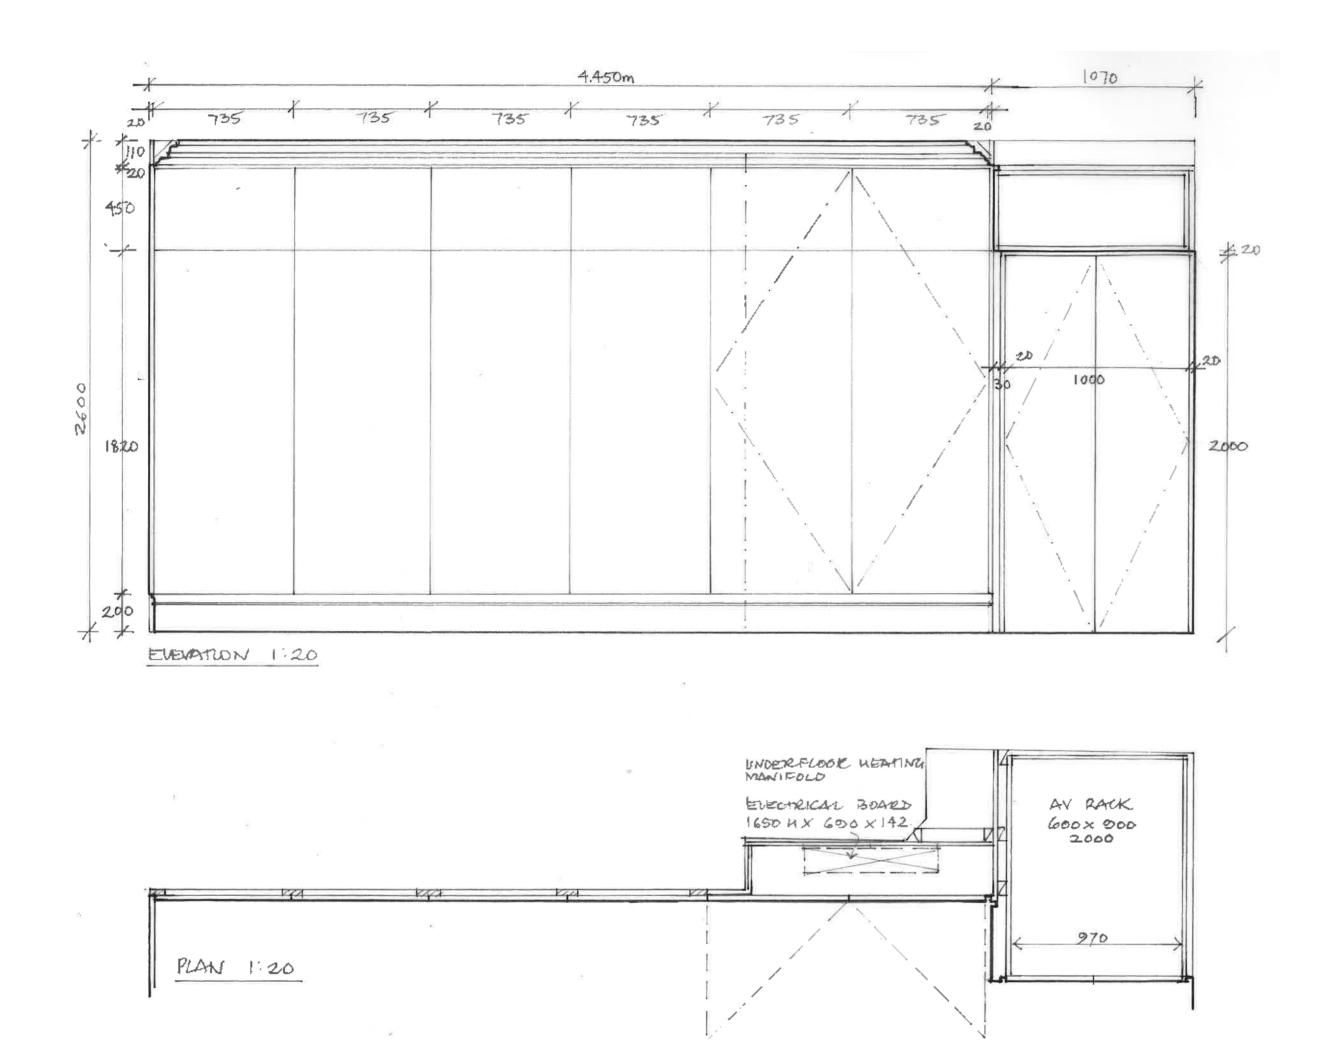

| Job         |            | Title                                             |     | Rev | Date | Notes |
|-------------|------------|---------------------------------------------------|-----|-----|------|-------|
| 55 Cumberla | nd Terrace | Sports/Ping Pong Room Room LG08 Panelling Details |     |     |      |       |
|             |            |                                                   |     |     |      |       |
| Date        | Scale      | Number                                            | Rev |     |      |       |
| 12.02.21    | 1/20 @ A2  | 2001-4074                                         |     |     |      |       |
| 12.02.21    |            | 2001 1011                                         |     |     |      |       |