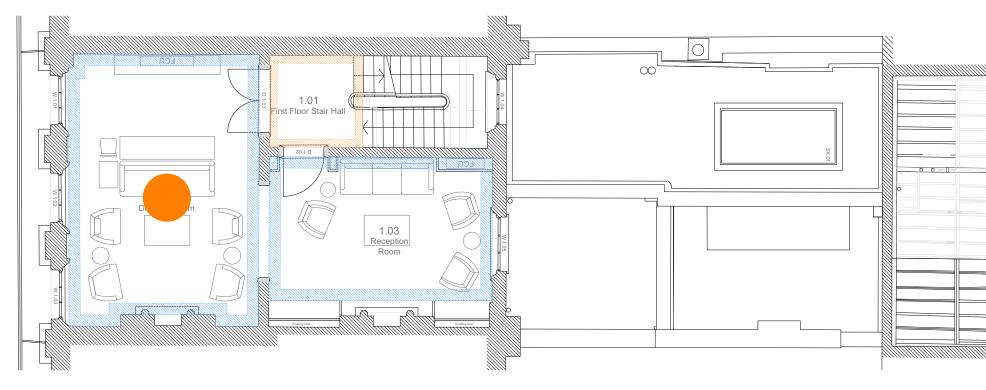

#### Lights & RCP

 $\mathbf{x}$ 

|                 | ELECTRICAL KEY                                   |
|-----------------|--------------------------------------------------|
| €               | Invisible audio speaker in ceiling               |
|                 | Supply for pendant fitting                       |
| +               | Recessed LED spotlight (IP65 rated in wet areas) |
| Ð               | Recessed IP65 LED spotlight in bathroom extract  |
| Ю               | Wall lamp                                        |
| Ю               | Wall lamp lower level                            |
| D               | External wall lamp                               |
| $\bigotimes$    | Bulkhead fitting                                 |
| FO              | Fibre optics bespoke arched lighting system      |
|                 | LED tape light                                   |
| Ŧ               | Picture light                                    |
|                 | LED tape light with door switch                  |
| •               | Light switch                                     |
| (SD)            | Mains supply smoke detector                      |
| HD              | Mains supplied heat detector                     |
| 0               | Mains supply CO2 detector                        |
| $\triangleleft$ | Camera                                           |

Second Floor

| 55 Cumberla | nd Terrace | Proposed Electrica | al Plans | Rev | Date | Notes | Copyright of this drawing and contents remain with Collett ~ Zarzycki.<br>Do not scale from drawings. The Contractor is to verify dimensions on site prior to the co<br>work. Any discrepancies are to be reported to the Architect / Supervising Officer |
|-------------|------------|--------------------|----------|-----|------|-------|-----------------------------------------------------------------------------------------------------------------------------------------------------------------------------------------------------------------------------------------------------------|
| Date        | Scale      | Number             | Rev      |     |      |       | All work mist compl;y with the current Building Regulations and Local Bye<br>No materials are to be used or method of workmanship employed unless conformity                                                                                              |
| 22.03.2021  | 1:100 @A3  | 2001 - P - 201     | С        |     |      |       | Codes of Practice & British Standards is ensured.                                                                                                                                                                                                         |