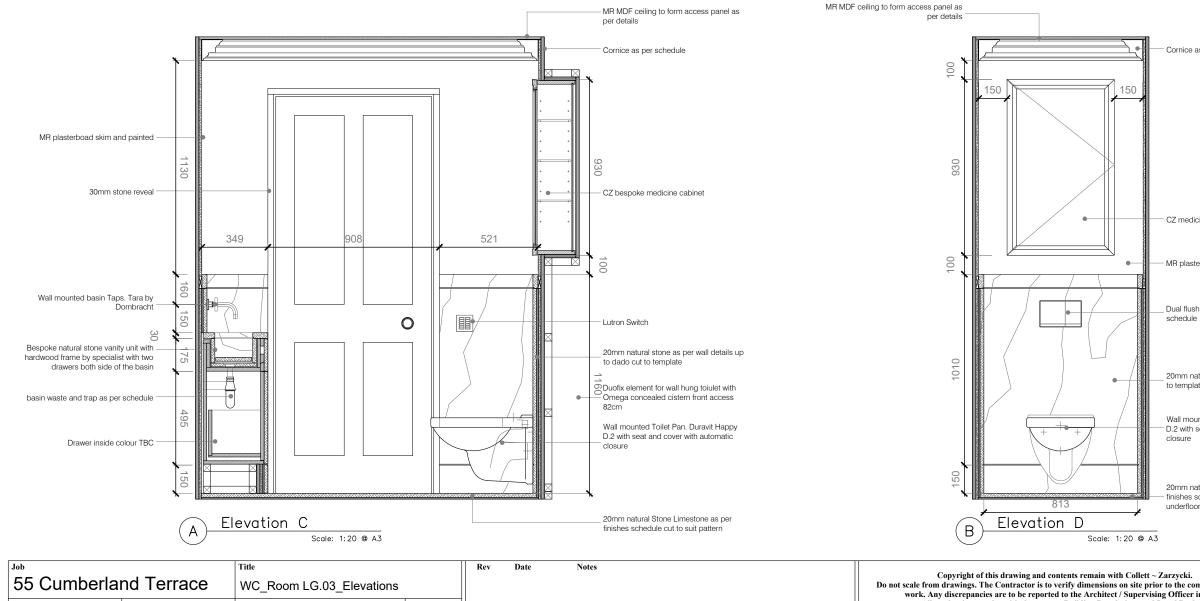

| Job         |            | Title                           |     | Rev | Date | Notes |                  |                                                                                                                                                                                                                                                               |
|-------------|------------|---------------------------------|-----|-----|------|-------|------------------|---------------------------------------------------------------------------------------------------------------------------------------------------------------------------------------------------------------------------------------------------------------|
| 55 Cumberla | nd Terrace | WC_Room LG.03_Plan & Elevations |     |     |      |       |                  | Copyright of this drawing and contents remain with Collett ~ Zarzycki.<br>Do not scale from drawings. The Contractor is to verify dimensions on site prior to the com<br>work. Any discrepancies are to be reported to the Architect / Supervising Officer in |
| Date        | Scale      | Number                          | Rev |     |      |       |                  | All work mist compl;y with the current Building Regulations and Local Byelav<br>No materials are to be used or method of workmanship employed unless conformity w                                                                                             |
| 22.02.2021  | 1:20 @A3   | 2001 - 1000                     | А   |     |      |       | Work in Progress | Codes of Practice & British Standards is ensured.                                                                                                                                                                                                             |

elaws. with the current

2B FERNHEAD ROAD LONDON W9 3ET TEL. 020 8969 6967 FAX. 020 8960 6480 E-MAIL mail@czltd.co.uk

| 55 Cumberland Terrace |          | WC_Room LG.03_Elevations | itte Dat | Hotes |  |   | Copyright of this drawing and contents remain with Collett ~ Zarzycki.<br>Do not scale from drawings. The Contractor is to verify dimensions on site prior to the con<br>work. Any discrepancies are to be reported to the Architect / Supervising Officer i |                                                                                                                                                                  |
|-----------------------|----------|--------------------------|----------|-------|--|---|--------------------------------------------------------------------------------------------------------------------------------------------------------------------------------------------------------------------------------------------------------------|------------------------------------------------------------------------------------------------------------------------------------------------------------------|
| Date                  | Scale    | Number                   | Rev      |       |  | V | North in Drogrado                                                                                                                                                                                                                                            | All work mist compl;y with the current Building Regulations and Local Byela<br>No materials are to be used or method of workmanship employed unless conformity y |
| 22.02.2021            | 1:20 @A3 | 2001 - 1001              | A        |       |  | V | Nork in Progress                                                                                                                                                                                                                                             | Codes of Practice & British Standards is ensured.                                                                                                                |

Cornice as per details

CZ medicine cabinet

- MR plasterboard skim and painted

\_ Dual flush Geberit Omega as per schedule

20mm natural stone as per wall details cut to template

Wall mounted Toilet Pan. Duravit Happy D.2 with seat and cover with automatic closure

20mm natural Stone Limestone as per - finishes schedule cut to suit pattern over underfloor heating

> cki. e commencement of cer immediately. Byelaws. ity with the current

2B FERNHEAD ROAD LONDON W9 3ET TEL 020 8969 6967 FAX. 020 8960 6480 E-MAIL mail@czltd.co.uk