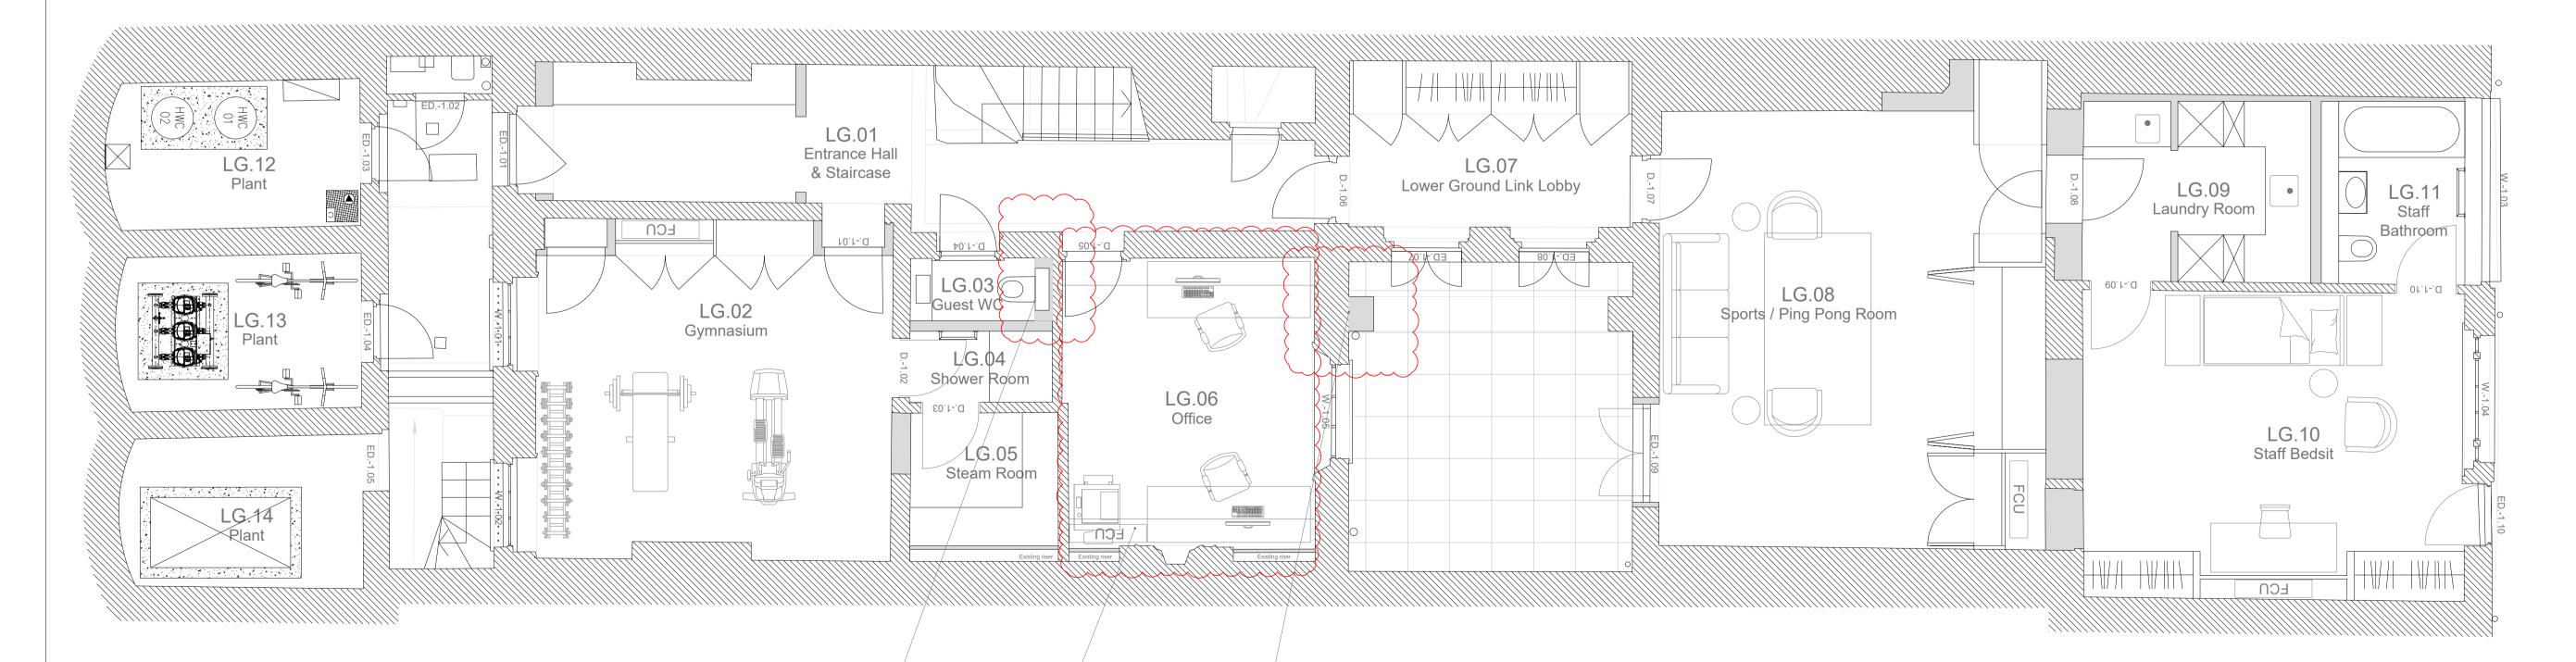

-----------------------------|-----|--|------|-------|
| Date<br>17.02.21      | Scale<br>1/20 @ A2 | Number<br>2001-4131                       | Rev |  |      |       |

COLLETT ~ ZARZYCKI 2B FERNHEAD ROAD LONDON W9 3ET TEL. 020 8969 6967 FAX. 020 8960 6480 E-MAIL mail@czltd.co.uk

Work in progress

Copyright of this drawing and contents remain with Collett ~ Zarzycki. Do not scale from drawings. The Contractor is to verify dimensions on site prior to the commencement of work. Any discrepancies are to be reported to the Architect / Supervising Officer immediately. All work mist comply with the current Building Regulations and Local Byelaws. No materials are to be used or method of workmanship employed unless conformity with the current Codes of Practice & British Standards is ensured.





New Medicine cupboard -

N

New Bookshelves

Ne

Ground Floor

Lower Ground Floor

#### Notes

Copyright of this drawing and contents remain with Collett Zarzycki.

Do not scale from drawings. The contractor is to verify dimensions on site prior to the commencement of work. Any discrepancies are to be reported to the Architect / Supervising Officer immediately.

If in doubt - seek clarification.

All work must comply with the current Building Regulations and local Byelaws. No materials are to be used or method of workmanship employed unless conformity with the current Codes of the Practice & British Standards is ensured.

**General Notes** 

# DRAFT

Rev Date Notes **COLLETT~ZARZYCKI** LIMITED 2B Fernhead Road London W9 3ET Tel. 020 8969 6967 Fax. 020 8960 6480 E-MAIL mail@czltd.co.uk AR