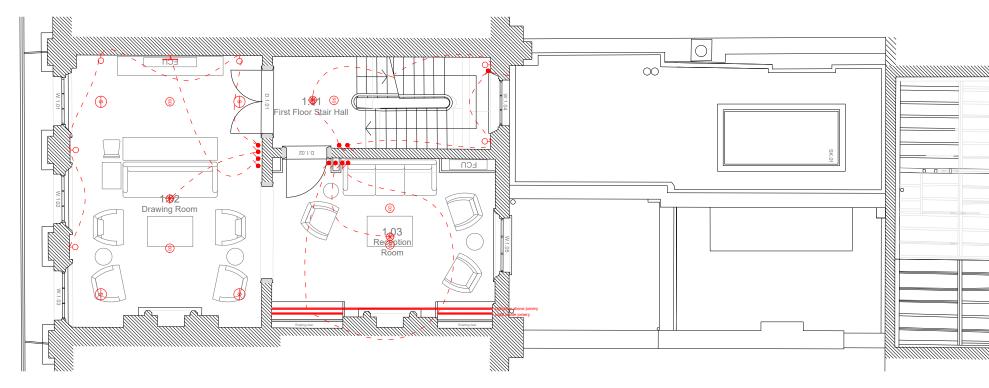

#### Lights & RCP

 $\mathbf{x}$ 

|                 | ELECTRICAL KEY                                   |
|-----------------|--------------------------------------------------|
| €               | Invisible audio speaker in ceiling               |
|                 | Supply for pendant fitting                       |
| +               | Recessed LED spotlight (IP65 rated in wet areas) |
| Ð               | Recessed IP65 LED spotlight in bathroom extract  |
| Ю               | Wall lamp                                        |
| Ю               | Wall lamp lower level                            |
| D               | External wall lamp                               |
| $\bigotimes$    | Bulkhead fitting                                 |
| FO              | Fibre optics bespoke arched lighting system      |
|                 | LED tape light                                   |
| Ŧ               | Picture light                                    |
|                 | LED tape light with door switch                  |
| •               | Light switch                                     |
| (SD)            | Mains supply smoke detector                      |
| HD              | Mains supplied heat detector                     |
| 0               | Mains supply CO2 detector                        |
| $\triangleleft$ | Camera                                           |

First Floor

| Rev                                                   | D       | ate       | Note    | 25                                        |              |     |  |  |  |
|-------------------------------------------------------|---------|-----------|---------|-------------------------------------------|--------------|-----|--|--|--|
| CC                                                    | DLI     | EI        |         | ZAR<br>IITED                              | ZY           | CKI |  |  |  |
|                                                       |         | L. 020 89 | 69 6967 | D LONDON V<br>FAX. 020 89<br>@czltd.co.ul | 60 6480      |     |  |  |  |
| Architecture Interior Design<br>Furniture Landscaping |         |           |         |                                           |              |     |  |  |  |
| Job<br>55 Cumberland Terrace                          |         |           |         |                                           |              |     |  |  |  |
| Title<br>Proposed Plans                               |         |           |         |                                           |              |     |  |  |  |
| Date                                                  |         | Scale     |         | Number                                    |              | Rev |  |  |  |
| 22.03                                                 | 3.21    | 1:50      | @ A1    | 2001-1                                    | <b>-</b> 002 | D   |  |  |  |
| Drawii                                                | ng Stat | us        | Plan    |                                           |              |     |  |  |  |