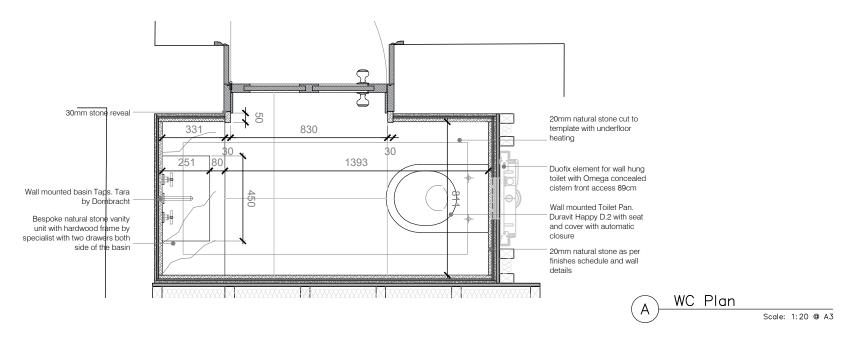

| Job         |            | Title                           |     | Rev | Date | Notes |                  |                                                                                                                                                                                                                                                               |
|-------------|------------|---------------------------------|-----|-----|------|-------|------------------|---------------------------------------------------------------------------------------------------------------------------------------------------------------------------------------------------------------------------------------------------------------|
| 55 Cumberla | nd Terrace | WC_Room LG.03_Plan & Elevations |     |     |      |       |                  | Copyright of this drawing and contents remain with Collett ~ Zarzycki.<br>Do not scale from drawings. The Contractor is to verify dimensions on site prior to the com<br>work. Any discrepancies are to be reported to the Architect / Supervising Officer in |
| Date        | Scale      | Number                          | Rev |     |      |       |                  | All work mist compl;y with the current Building Regulations and Local Byelav<br>No materials are to be used or method of workmanship employed unless conformity w                                                                                             |
| 22.02.2021  | 1:20 @A3   | 2001 - 1000                     | А   |     |      |       | Work in Progress | Codes of Practice & British Standards is ensured.                                                                                                                                                                                                             |

Mapegum tanking system for all floors, full height around wet areas in shower and baths. Rest of the walls up 300mm from finish floor

Joints to be maximum 2mm in width, set out to respect the design intent from CZ Ltd. Templates to be created from

elaws. with the current

2B FERNHEAD ROAD LONDON W9 3ET TEL. 020 8969 6967 FAX. 020 8960 6480 E-MAIL mail@czltd.co.uk

| 55 Cumberland Terrace |          | WC_Room LG.03_Elevations | itte Dat | Hotes |  |   | Copyright of this drawing and contents remain with Collett ~ Zarzycki.<br>Do not scale from drawings. The Contractor is to verify dimensions on site prior to the con<br>work. Any discrepancies are to be reported to the Architect / Supervising Officer i |                                                                                                                                                                  |
|-----------------------|----------|--------------------------|----------|-------|--|---|--------------------------------------------------------------------------------------------------------------------------------------------------------------------------------------------------------------------------------------------------------------|------------------------------------------------------------------------------------------------------------------------------------------------------------------|
| Date                  | Scale    | Number                   | Rev      |       |  | V | North in Drogrado                                                                                                                                                                                                                                            | All work mist compl;y with the current Building Regulations and Local Byela<br>No materials are to be used or method of workmanship employed unless conformity y |
| 22.02.2021            | 1:20 @A3 | 2001 - 1001              | A        |       |  | V | Nork in Progress                                                                                                                                                                                                                                             | Codes of Practice & British Standards is ensured.                                                                                                                |

Cornice as per details

CZ medicine cabinet

- MR plasterboard skim and painted

\_ Dual flush Geberit Omega as per schedule

20mm natural stone as per wall details cut to template

Wall mounted Toilet Pan. Duravit Happy D.2 with seat and cover with automatic closure

20mm natural Stone Limestone as per - finishes schedule cut to suit pattern over underfloor heating

> cki. e commencement of cer immediately. Byelaws. ity with the current

2B FERNHEAD ROAD LONDON W9 3ET TEL 020 8969 6967 FAX. 020 8960 6480 E-MAIL mail@czltd.co.uk