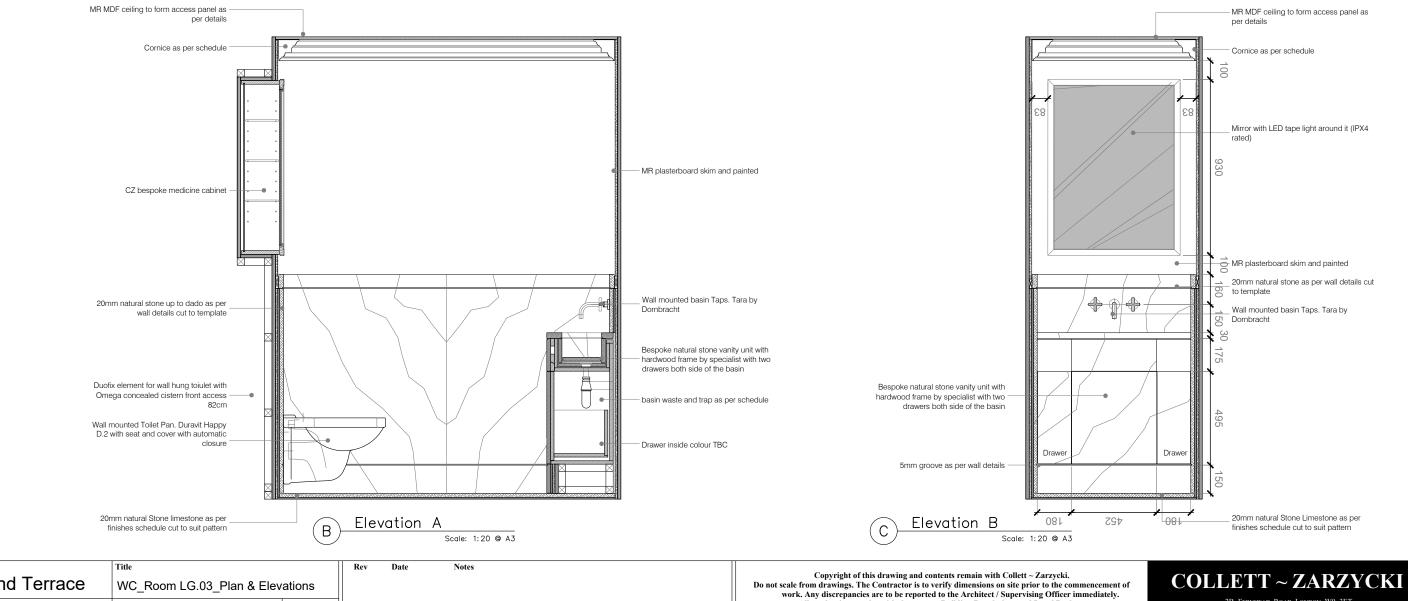

#### NOTES:

- Electric underfloor heating in bathrooms. Schluter Ditra Heat System within the floor adhesive zone.
  - level
- Samples to be provided of all finishes for client's approval
- Use colour mould resisting low modulus silicon colour TBC in bathrooms and wet areas. -
- Colour of BAL superflex Grout to be confirmed on site to match tiles/slabwork. -Exact location for accessories to be specified on site

#### Tile/Stone cutting and installation:

- construction/workshop drawings produced by specialist tasked by the contractor.
- -External corners to be mitred and polished unless specified in the drawings. External stone corners edges to have a 2mm aris. -

| Job         |            | Title                           |     | Rev | Date | Notes |                  |                                                                                                                                                                                                                                                               |
|-------------|------------|---------------------------------|-----|-----|------|-------|------------------|---------------------------------------------------------------------------------------------------------------------------------------------------------------------------------------------------------------------------------------------------------------|
| 55 Cumberla | nd Terrace | WC_Room LG.03_Plan & Elevations |     |     |      |       |                  | Copyright of this drawing and contents remain with Collett ~ Zarzycki.<br>Do not scale from drawings. The Contractor is to verify dimensions on site prior to the com<br>work. Any discrepancies are to be reported to the Architect / Supervising Officer in |
| Date        | Scale      | Number                          | Rev |     |      |       |                  | All work mist compl;y with the current Building Regulations and Local Byelav<br>No materials are to be used or method of workmanship employed unless conformity w                                                                                             |
| 22.02.2021  | 1:20 @A3   | 2001 - 1000                     | А   |     |      |       | Work in Progress | Codes of Practice & British Standards is ensured.                                                                                                                                                                                                             |

Mapegum tanking system for all floors, full height around wet areas in shower and baths. Rest of the walls up 300mm from finish floor

Joints to be maximum 2mm in width, set out to respect the design intent from CZ Ltd. Templates to be created from

elaws. with the current

2B FERNHEAD ROAD LONDON W9 3ET TEL. 020 8969 6967 FAX. 020 8960 6480 E-MAIL mail@czltd.co.uk

| 55 Cumberland Terrace |          | WC_Room LG.03_Elevations | itte Dat | Hotes |  |   | Copyright of this drawing and contents remain with Collett ~ Zarzycki.<br>Do not scale from drawings. The Contractor is to verify dimensions on site prior to the con<br>work. Any discrepancies are to be reported to the Architect / Supervising Officer i |                                                                                                                                                                  |
|-----------------------|----------|--------------------------|----------|-------|--|---|--------------------------------------------------------------------------------------------------------------------------------------------------------------------------------------------------------------------------------------------------------------|------------------------------------------------------------------------------------------------------------------------------------------------------------------|
| Date                  | Scale    | Number                   | Rev      |       |  | V | North in Drogrado                                                                                                                                                                                                                                            | All work mist compl;y with the current Building Regulations and Local Byela<br>No materials are to be used or method of workmanship employed unless conformity y |
| 22.02.2021            | 1:20 @A3 | 2001 - 1001              | A        |       |  | V | Nork in Progress                                                                                                                                                                                                                                             | Codes of Practice & British Standards is ensured.                                                                                                                |

Cornice as per details

CZ medicine cabinet

- MR plasterboard skim and painted

\_ Dual flush Geberit Omega as per schedule

20mm natural stone as per wall details cut to template

Wall mounted Toilet Pan. Duravit Happy D.2 with seat and cover with automatic closure

20mm natural Stone Limestone as per - finishes schedule cut to suit pattern over underfloor heating

> cki. e commencement of cer immediately. Byelaws. ity with the current

2B FERNHEAD ROAD LONDON W9 3ET TEL 020 8969 6967 FAX. 020 8960 6480 E-MAIL mail@czltd.co.uk