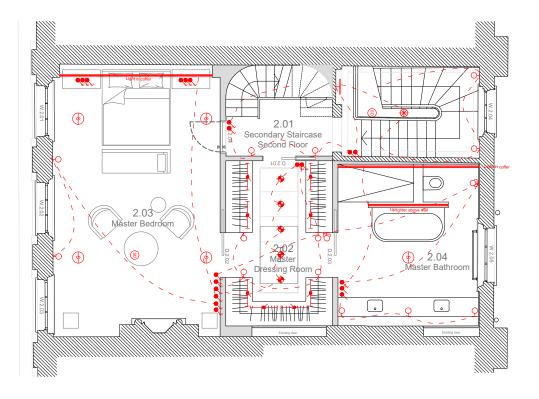

#### Lights & RCP

 $\mathbf{x}$ 

|                 | ELECTRICAL KEY                                   |
|-----------------|--------------------------------------------------|
| €               | Invisible audio speaker in ceiling               |
|                 | Supply for pendant fitting                       |
| +               | Recessed LED spotlight (IP65 rated in wet areas) |
| Ð               | Recessed IP65 LED spotlight in bathroom extract  |
| Ю               | Wall lamp                                        |
| Ю               | Wall lamp lower level                            |
| D               | External wall lamp                               |
| $\bigotimes$    | Bulkhead fitting                                 |
| FO              | Fibre optics bespoke arched lighting system      |
|                 | LED tape light                                   |
| Ŧ               | Picture light                                    |
|                 | LED tape light with door switch                  |
| •               | Light switch                                     |
| (SD)            | Mains supply smoke detector                      |
| HD              | Mains supplied heat detector                     |
| 0               | Mains supply CO2 detector                        |
| $\triangleleft$ | Camera                                           |

Second Floor

| 55 Cumberla | nd Terrace | Proposed Electrica | al Plans | Rev | Date | Notes | Copyright of this drawing and contents remain with Collett ~ Zarzycki.<br>Do not scale from drawings. The Contractor is to verify dimensions on site prior to the co<br>work. Any discrepancies are to be reported to the Architect / Supervising Officer |
|-------------|------------|--------------------|----------|-----|------|-------|-----------------------------------------------------------------------------------------------------------------------------------------------------------------------------------------------------------------------------------------------------------|
| Date        | Scale      | Number             | Rev      |     |      |       | All work mist compl;y with the current Building Regulations and Local Bye<br>No materials are to be used or method of workmanship employed unless conformity                                                                                              |
| 22.03.2021  | 1:100 @A3  | 2001 - P - 201     | С        |     |      |       | Codes of Practice & British Standards is ensured.                                                                                                                                                                                                         |