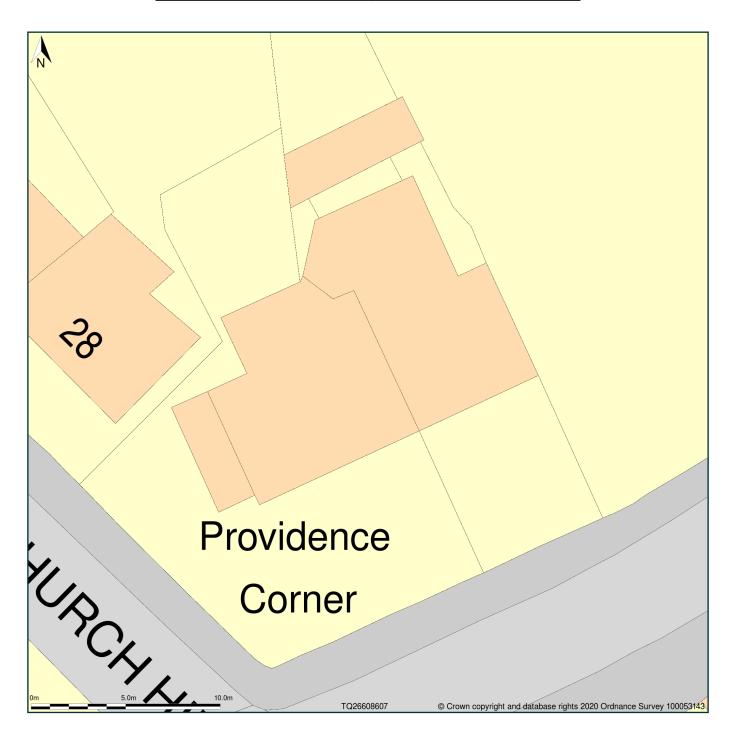

## Providence Corner, Well Road, London, Camden, NW3 1LH

Block Plan shows area bounded by: 526585.15, 186055.8 526621.15, 186091.8 (at a scale of 1:200), OSGridRef: TQ26608607. The representation of a road, track or path is no evidence of a right of way. The representation of features as lines is no evidence of a property boundary.

Produced on 24th Dec 2020 from the Ordnance Survey National Geographic Database and incorporating surveyed revision available at this date. Reproduction in whole or part is prohibited without the prior permission of Ordnance Survey. © Crown copyright 2020. Supplied by www.buyaplan.co.uk a licensed Ordnance Survey partner (100053143). Unique plan reference: #00586103-0177E3