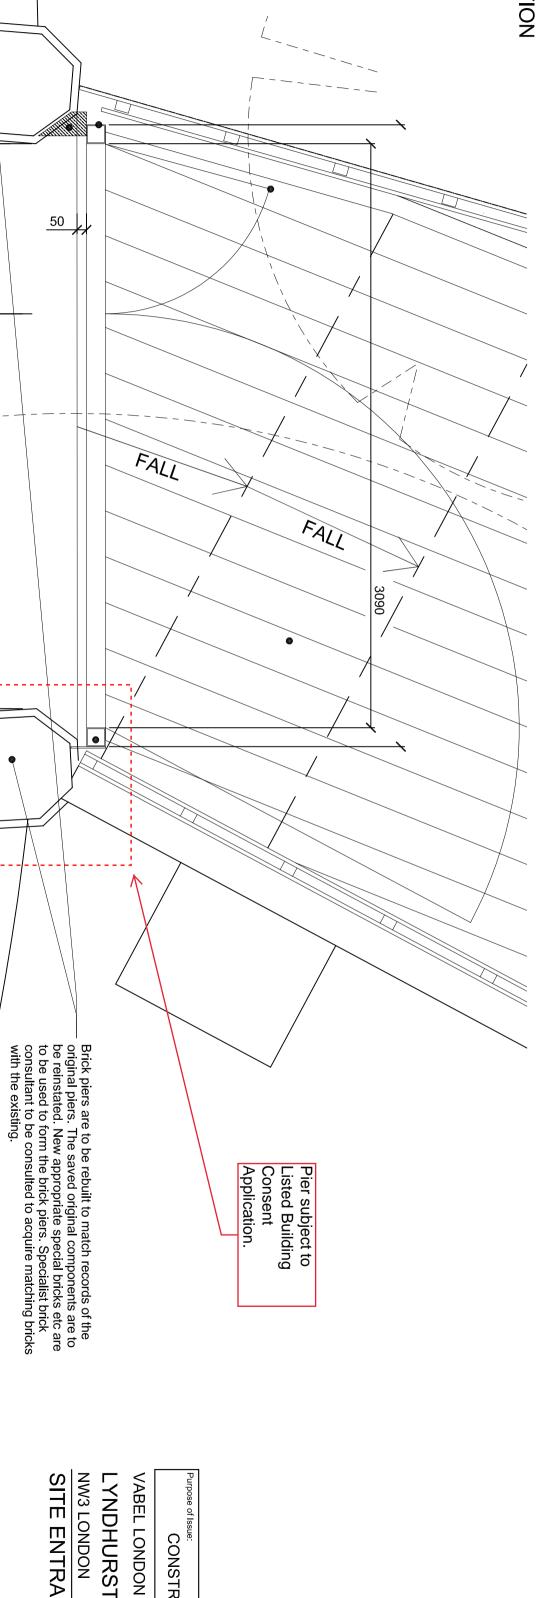

Please note. No existing scaled drawings of the piers are available due to these being dismantled.

C1 INITIAL ISSUE. C2 Material changed.

> 07/08/2020 09/10/2019

MRC

Pier subject to Listed Building Consent Application.