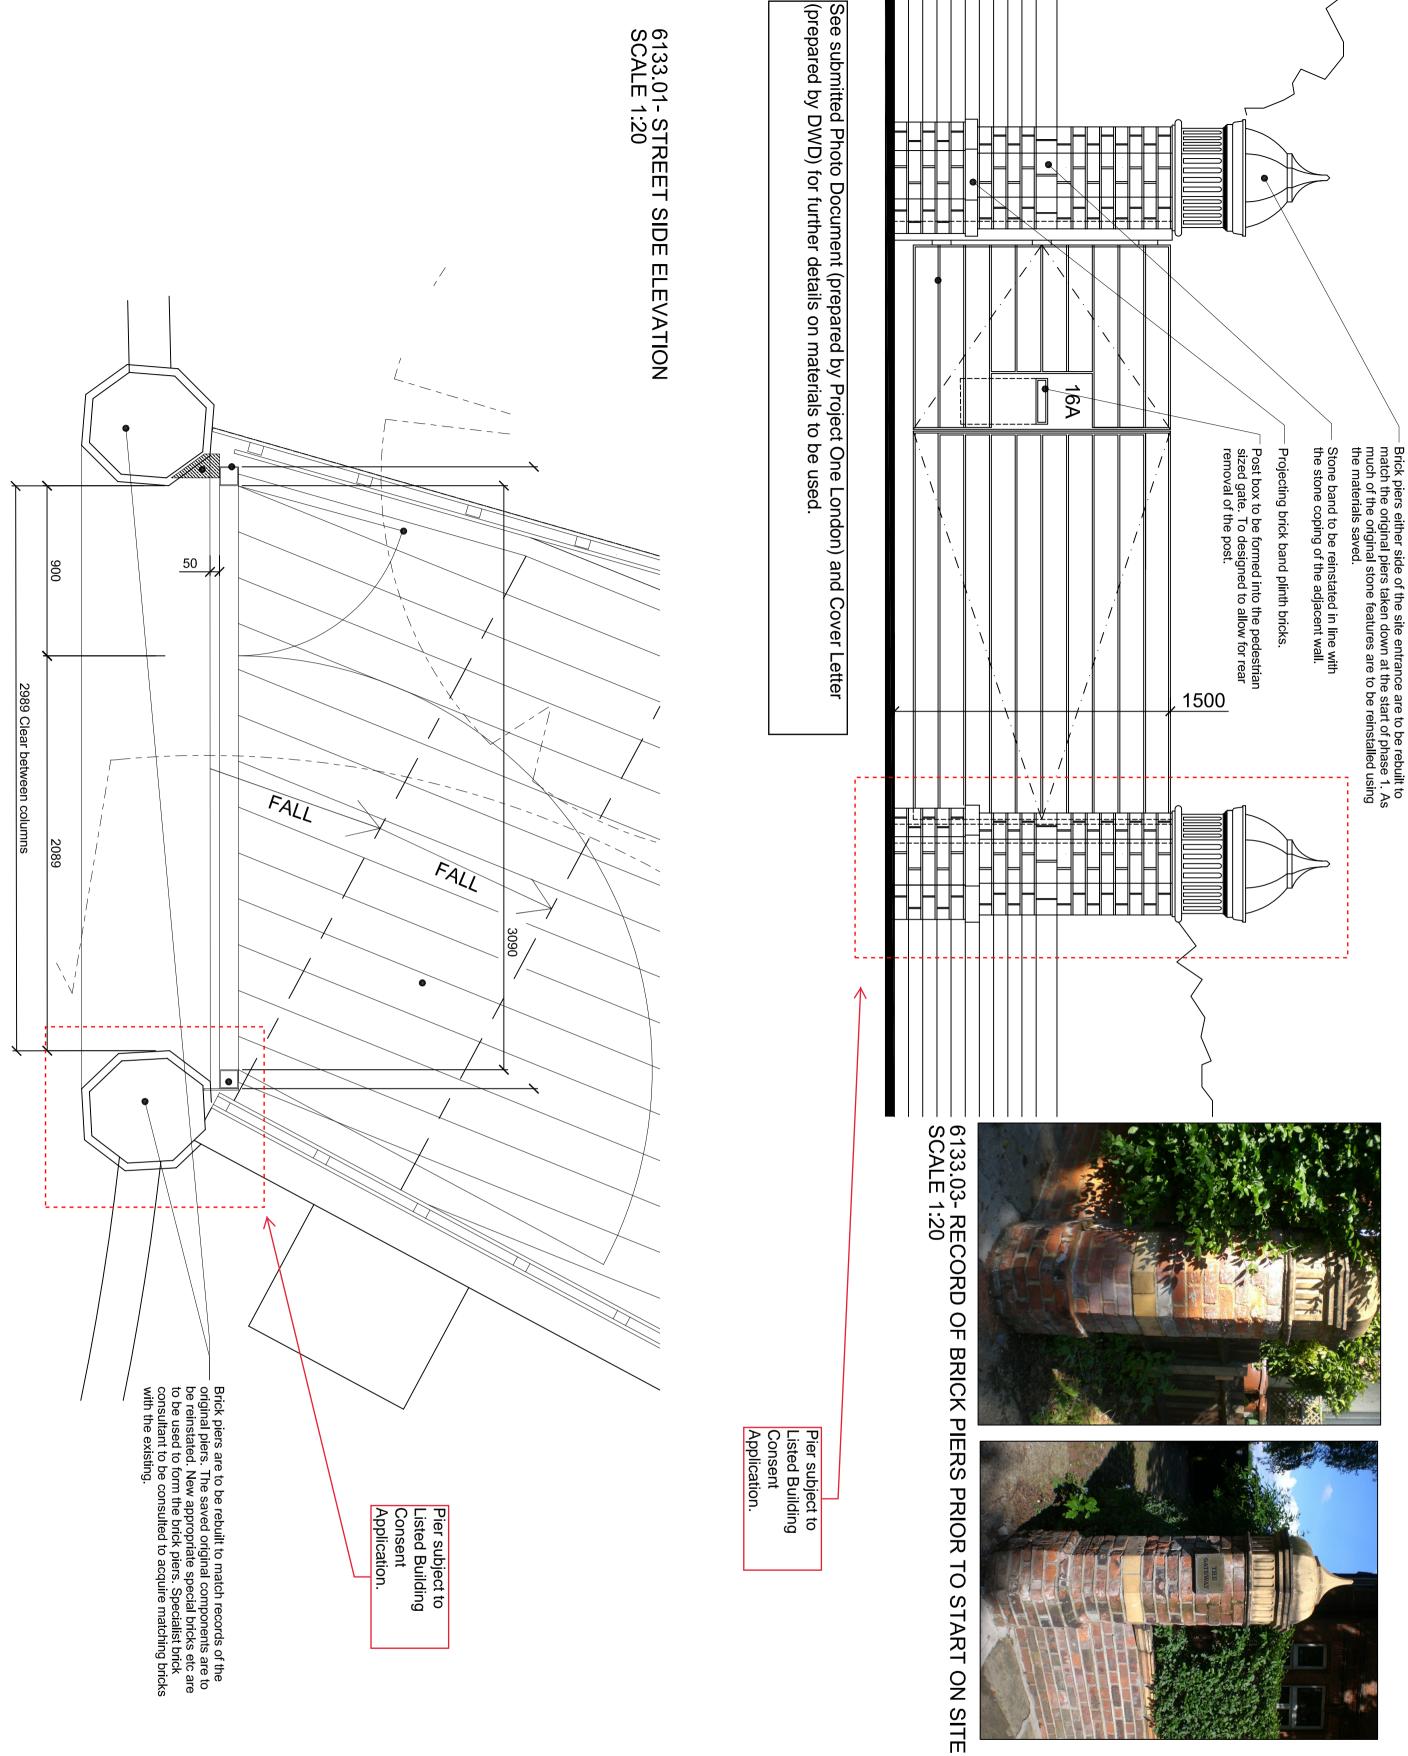

Please note. No existing scaled drawings of the piers are available due to these being dismantled.

C1 INITIAL ISSUE. C2 Material changed.

> 07/08/2020 09/10/2019

MRC

Pier subject to Listed Building Consent Application.

6133.02- SITE ENTRANCE PLAN SCALE 1:20