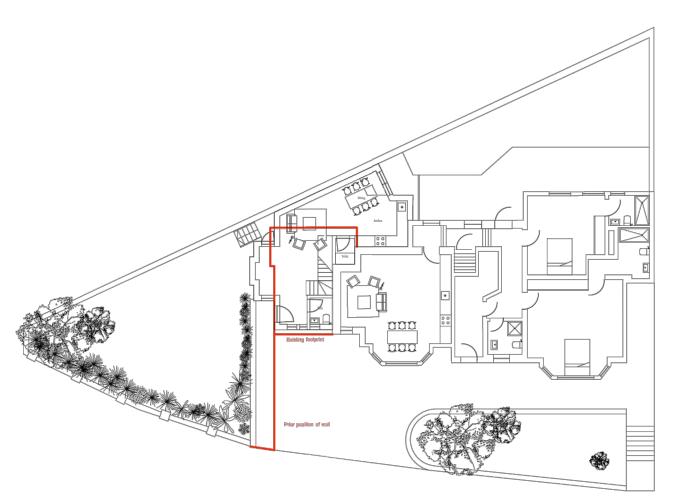

## Application: 1 Chesterford Gardens, London, NW3 7DD, (2020/1502/P)

## DRAWINGS SUBMITTED:

| Set 2:                                   |                 |
|------------------------------------------|-----------------|
| Revised Proposed elevations a            | and floor plans |
| Drawing Title                            | Drawing No.     |
| Revised proposal: Plans and              | AP01 (Rev. C)   |
| elevations                               |                 |
| Chimney window and brickwork             | AP02            |
| information                              |                 |
| Revised proposal: Plans and elevations 2 | AP03 (Rev. C)   |