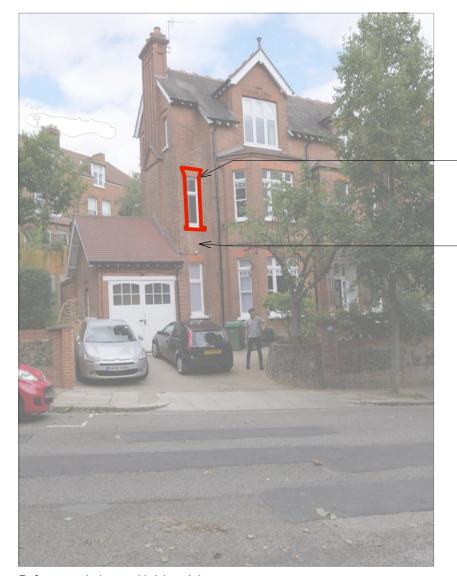

5m

10m

Reference window and brickwork image Not to scale

2m

Windows to proposed extension to be timber casement windows to match indicated window on host building, with brick arch, cill, frame and sash profiles to match.