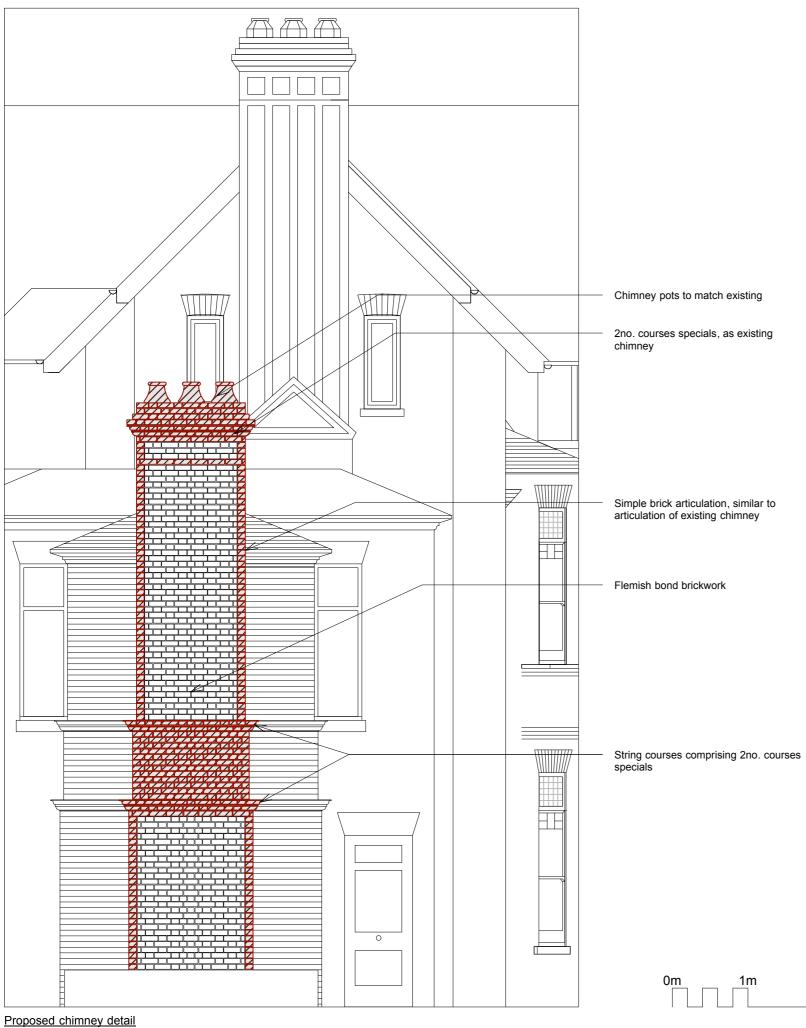

5m

10m

Reference window and brickwork image Not to scale

2m

Windows to proposed extension to be timber casement windows to match indicated window on host building, with brick arch, cill, frame and sash profiles to match.

Brickwork to proposed extension generally to match brickwork on host building; flemish bond formed with snapped headers, and bricks to match existing.

Rev Date

Project

1 Chesterford Gardens

Drawing Title

Chimney window and brickwork

information

Drawn Checked JK JoM

AP02

01/10/2020