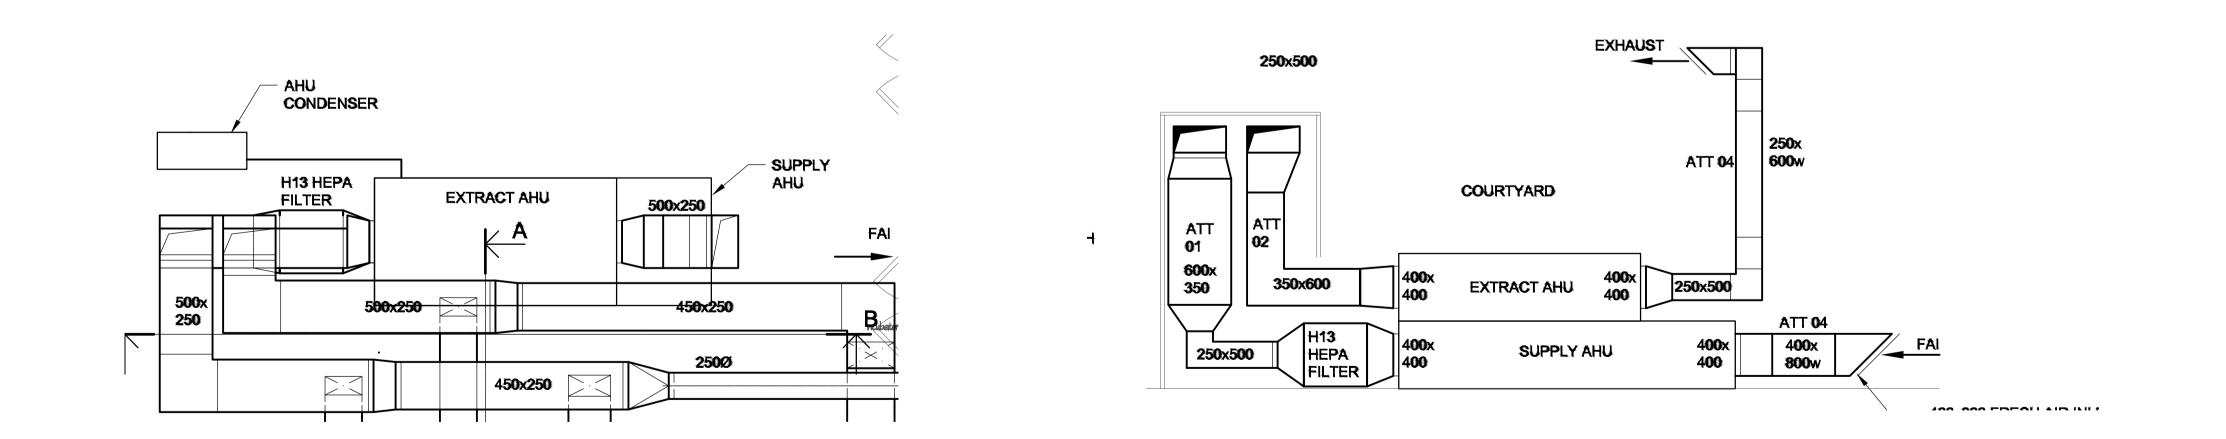

## PLANS SHOWING ACOUSTIC ENCLOSURES IF THEY ARE FOUND TO BE REQUIRED FOLLOWING RESULTS OF NOISE SURVEY

**ELEVATION SHOWING AHU** 