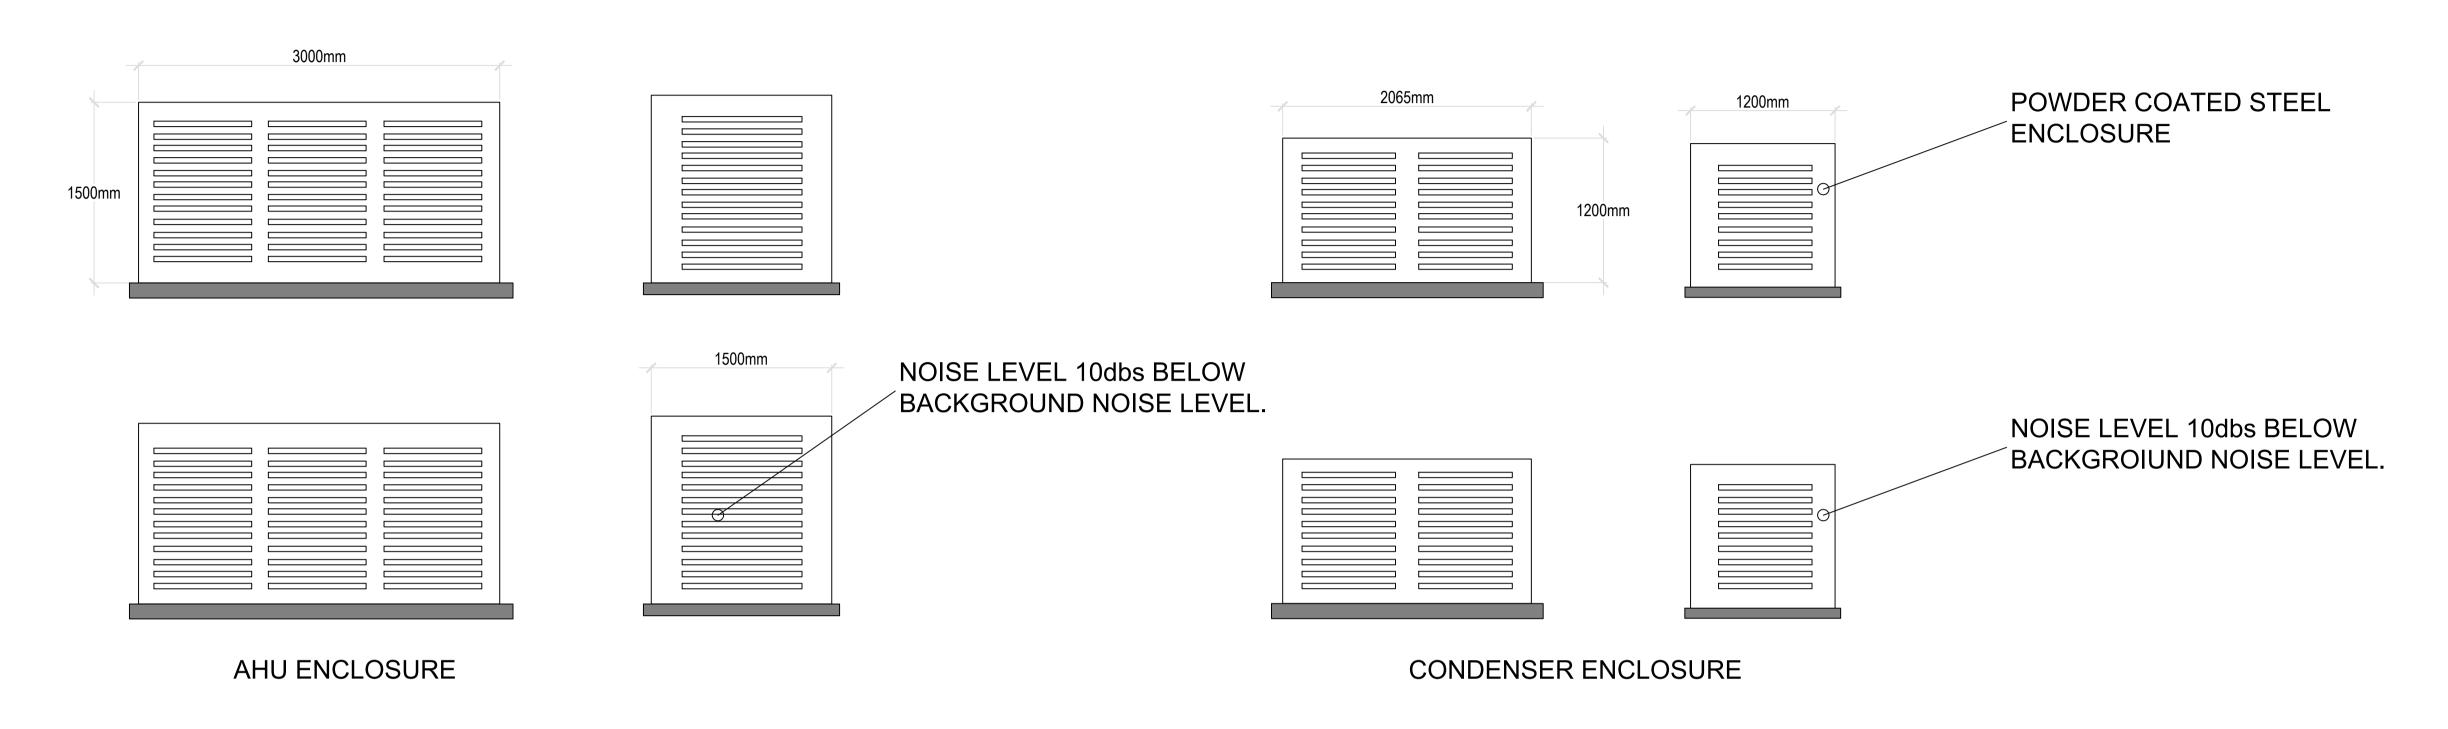

## PLANS SHOWING ACOUSTIC ENCLOSURES IF THEY ARE FOUND TO BE REQUIRED FOLLOWING RESULTS OF NOISE SURVEY

**ELEVATION SHOWING AHU** 