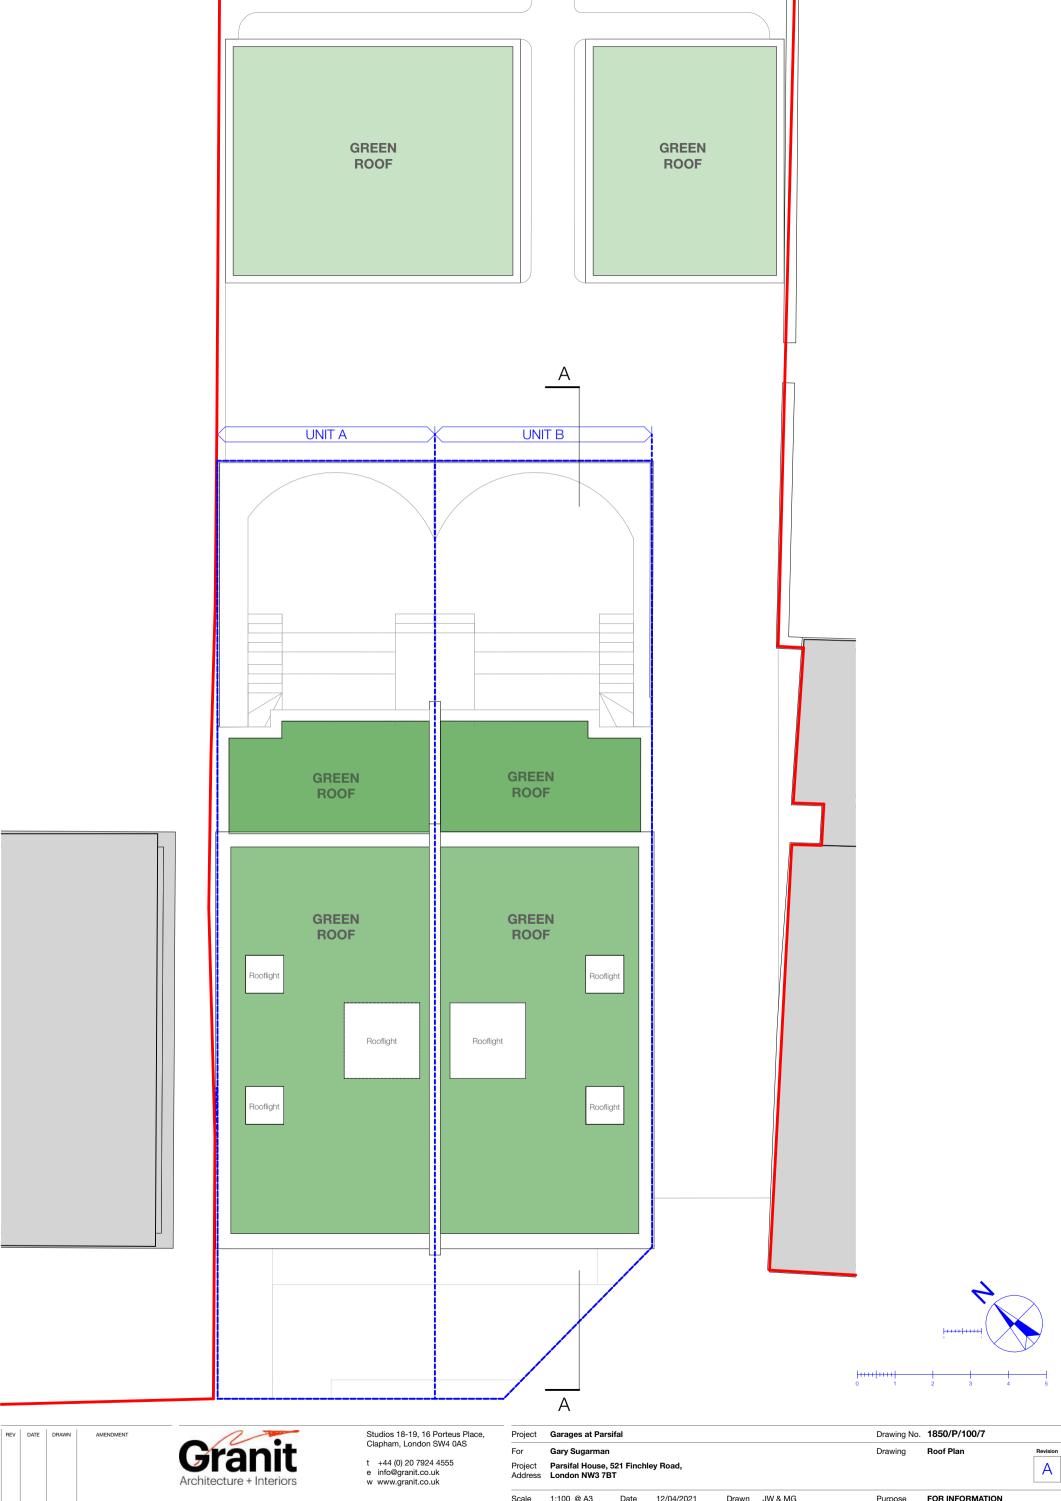

© GRANIT CHARTERED ARCHITECTS LTD

Studios 18-19, 16 Porteus Place, Clapham, London SW4 0AS

t +44 (0) 20 7924 4555 e info@granit.co.uk w www.granit.co.uk

Project Garages at Parsifal Gary Sugarman

Project Parsifal House, 521 Finchley Road, Address London NW3 7BT

Scale 1:100 @ A3 Date 12/04/2021

For

Drawing No. 1850/P/100/8

Front Elevation

FOR INFORMATION

1850\_Parsifal\_House\_CURRENT.pln

Revision

Drawing

Purpose

File

Drawn JW & MG

IF THIS DRAWING HAS BEEN ISSUED FOR CONSTRUCTION DO NOT SCALE DIRECTLY FROM IT. ALL DIMENSIONS TO BE CHECKED ON-SITE, PLEASE CONTACT ARCHITECT IF YOU REQUIRE CONFIRMATION OF ANY DIMENSIONS, ANY DISCREPANCES TO BE RAISE WITH CONTRACT ADMINISTRATOR.