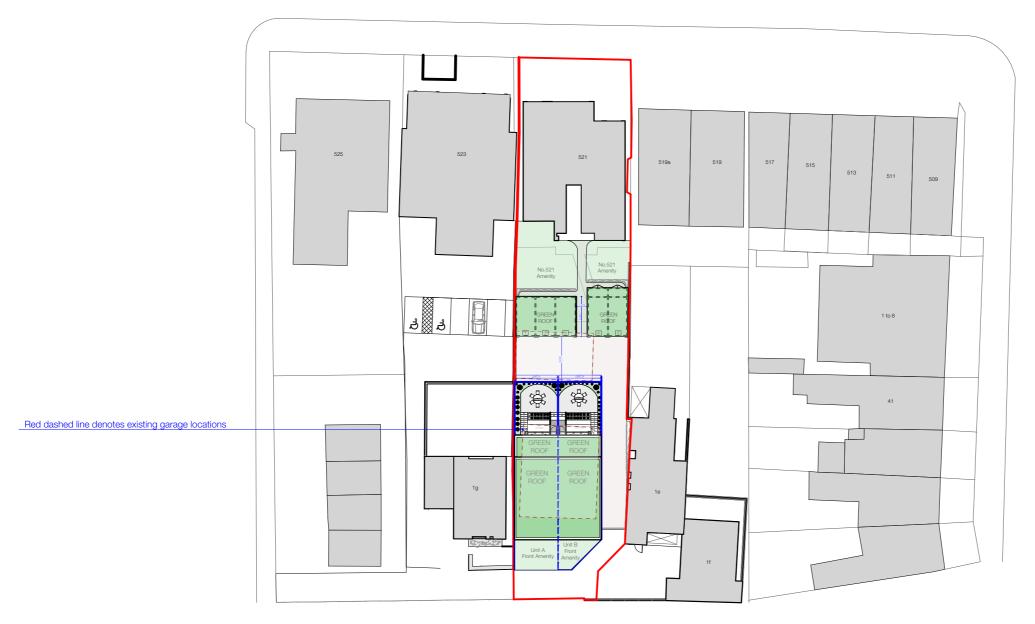

Current Site Plan

Studios 18-19, 16 Porteus Place, Clapham, London SW4 0AS

- t +44 (0) 20 7924 4555 e info@granit.co.uk w www.granit.co.uk
- © GRANIT CHARTERED ARCHITECTS LTD

| For     | Gary Sugarman                                        |
|---------|------------------------------------------------------|
| Project | Garages at Parsifal                                  |
| Address | Parsifal House, 521 Finchley Road,<br>London NW3 7BT |
| Purpose | FOR INFORMATION                                      |
| Drawing | Site Plan                                            |

Drawing No.

1850/P/100/1

| Diawii | JVV & IVIG            |            |           |
|--------|-----------------------|------------|-----------|
| Scale  | 1:500 @ A3            | Date       | 12/04/202 |
| File   | 1850_Parsifal_House_C | URRENT.pln |           |