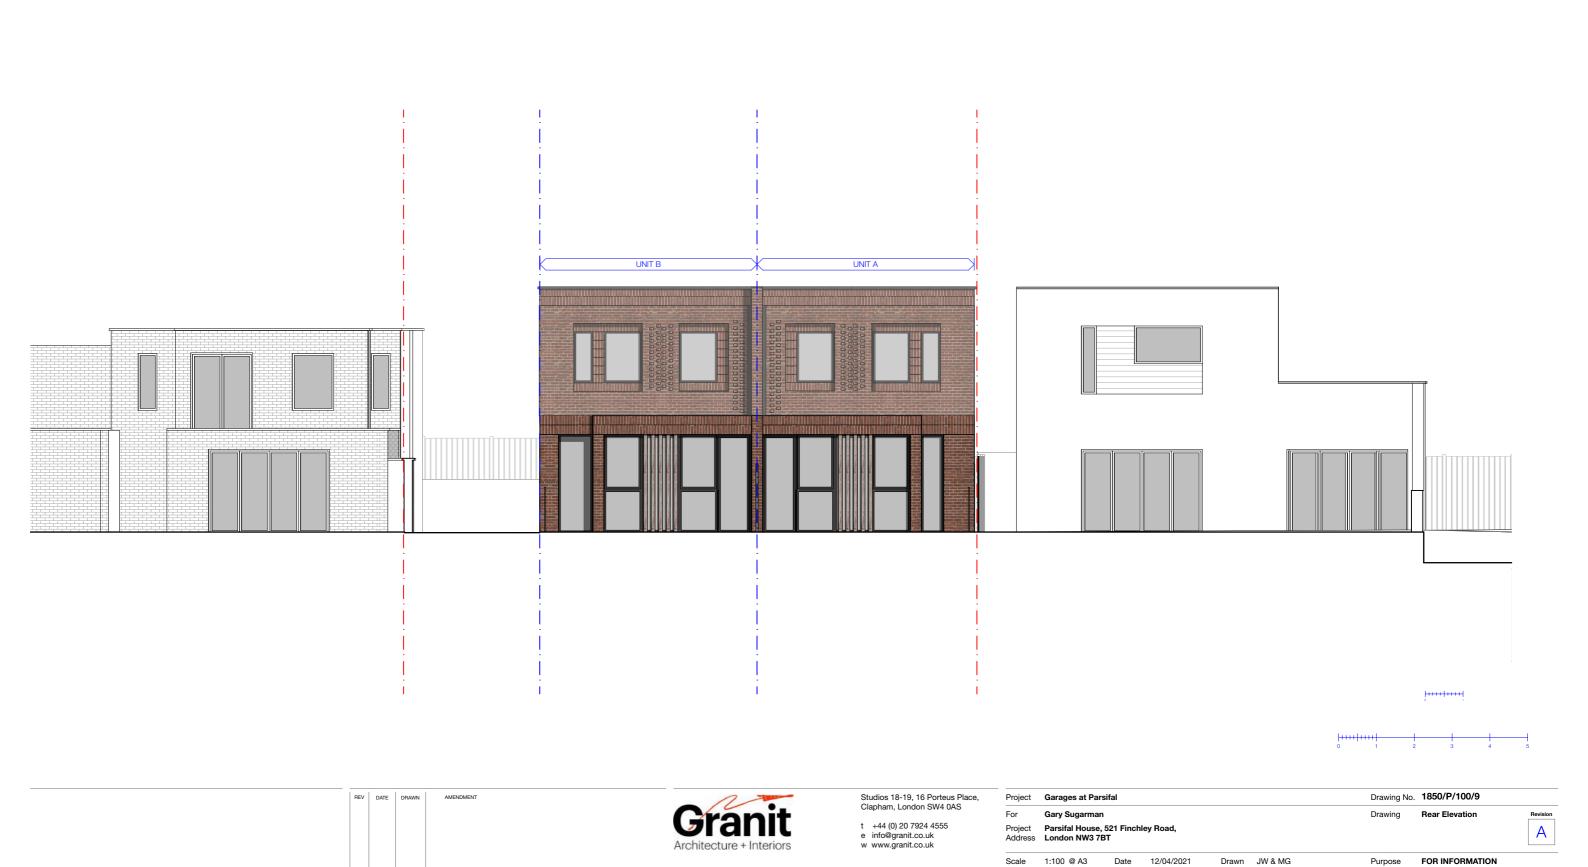

File

1850\_Parsifal\_House\_CURRENT.pln

© GRANIT CHARTERED ARCHITECTS LTD

Studios 18-19, 16 Porteus Place, Clapham, London SW4 0AS

t +44 (0) 20 7924 4555 e info@granit.co.uk w www.granit.co.uk Project Garages at Parsifal

Gary Sugarman

Project Parsifal House, 521 Finchley Road, Address London NW3 7BT

1:100 @ A3 Date 12/04/2021

Drawn JW & MG

IF THIS DRAWING HAS BEEN ISSUED FOR CONSTRUCTION DO NOT SCALE DIRECTLY FROM IT. ALL DIMENSIONS TO BE CHECKED ON-SITE, PLEASE CONTACT ARCHITECT IF YOU REQUIRE CONFIRMATION OF ANY DIMENSIONS, ANY DISCREPANCIES TO BE RAISED WITH CONTRACT ADMINISTRATIO.

For

Drawing No. 1850/P/100/10

Side Elevation 1

FOR INFORMATION

1850\_Parsifal\_House\_CURRENT.pln

Revision

Drawing

Purpose