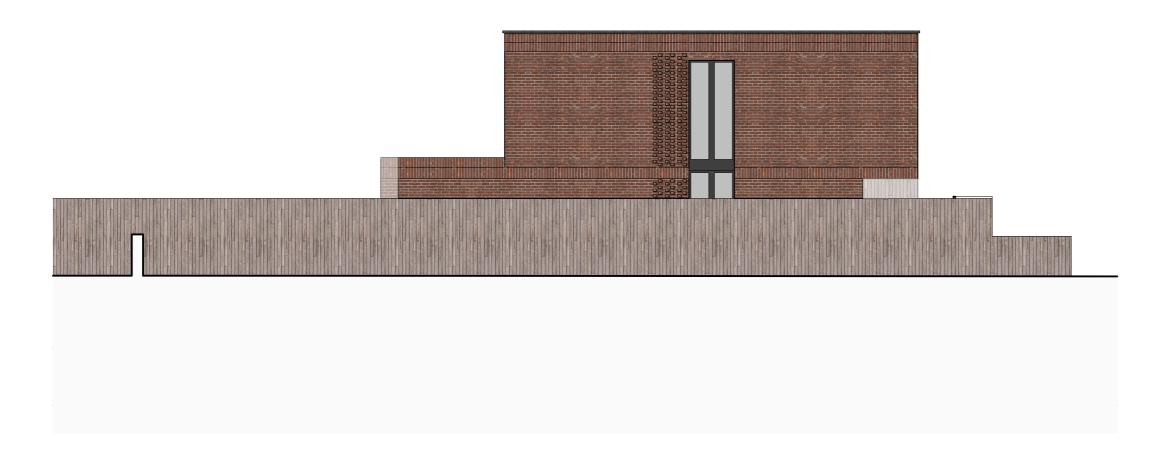

For

Drawing No. 1850/P/100/10

Side Elevation 1

FOR INFORMATION

1850\_Parsifal\_House\_CURRENT.pln

Revision

Drawing

Purpose

| Project            | Garages at Pa       | rsifal         |                                                                            | Drawing No. | 1850/P/100/11                   |          |                 |   |
|--------------------|---------------------|----------------|----------------------------------------------------------------------------|-------------|---------------------------------|----------|-----------------|---|
| For                | Gary Sugarma        | n              |                                                                            | Drawing     | Side Elevation 2                | Revision |                 |   |
| Project<br>Address |                     |                |                                                                            |             |                                 |          |                 | Α |
| Scale              | 1:100 @ A3          | Date           | 12/04/2021                                                                 | Drawn       | JW & MG                         | Purpose  | FOR INFORMATION |   |
| Notes              | CHECKED ON-SITE, PL | EASE CONTACT A | OR CONSTRUCTION' DO NO<br>RECHITECT IF YOU REQUIR<br>DNTRACT ADMINISTRATOR | File        | 1850_Parsifal_House_CURRENT.pln |          |                 |   |