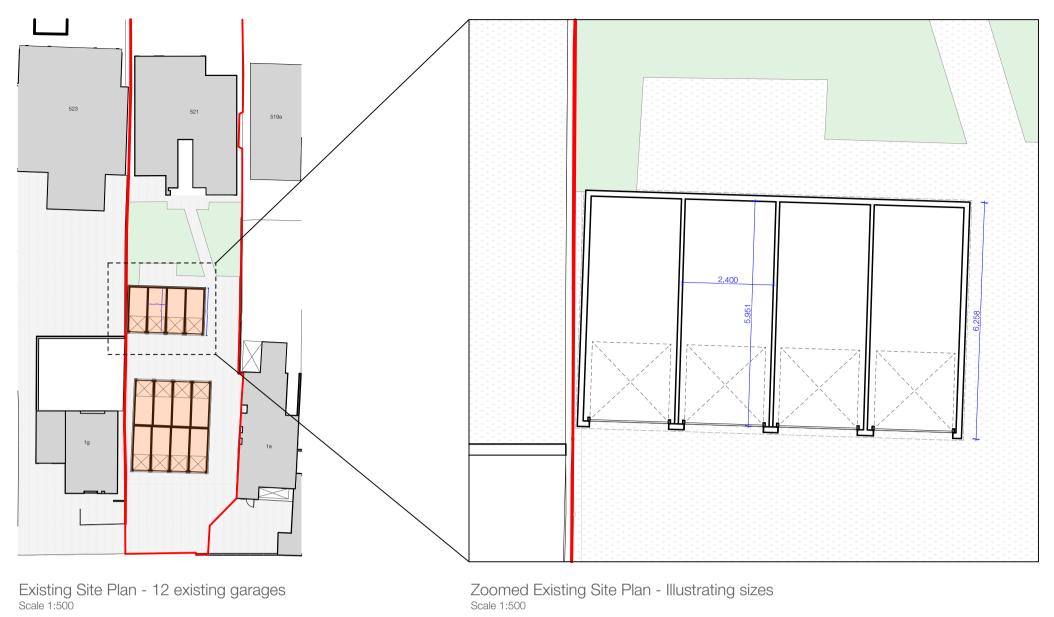

Α

Proposed Site Plan - Reinstating 5 garages Scale 1:500

Zoomed Proposed Site Plan - Sizes match that of the existing garages

Scale 1:500

| REV | DATE<br>12.04.21 |  |                                                 | Studios 18-19, 16 Porteus Place,  | Project                                                                                                                                         | Garages at Parsifal       | Drawing No                                                      | . 1850/P/100/2 |                                             |          |
|-----|------------------|--|-------------------------------------------------|-----------------------------------|-------------------------------------------------------------------------------------------------------------------------------------------------|---------------------------|-----------------------------------------------------------------|----------------|---------------------------------------------|----------|
|     |                  |  | with planners comments raised in email 12.04.21 | Granit Architecture + Interiors   | Clapham, London SW4 0AS  t +44 (0) 20 7924 4555 e info@granit.co.uk w www.granit.co.uk                                                          | For<br>Project<br>Address | Gary Sugarman Parsifal House, 521 Finchley Road, London NW3 7BT | Drawing        | Site Plan - Existing<br>Garages vs Proposed | Revision |
|     |                  |  |                                                 |                                   |                                                                                                                                                 | Scale                     | 1:100, 1:500 Date 12/04/2021 Drawn JW & MG                      | Purpose        | FOR INFORMATION                             |          |
|     |                  |  |                                                 | © GRANIT CHARTERED ARCHITECTS LTD | THIS DRAWING HAS BEEN PRODUCED FOR THE NAMED CLIENT AND NAMED PROJECT AND IS NOT INTENDED FOR USE BY ANY OTHER PERSON OR FOR ANY OTHER PURPOSE. | Notes                     |                                                                 | File           | 1850_Parsifal_House_CURRENT.pln             |          |