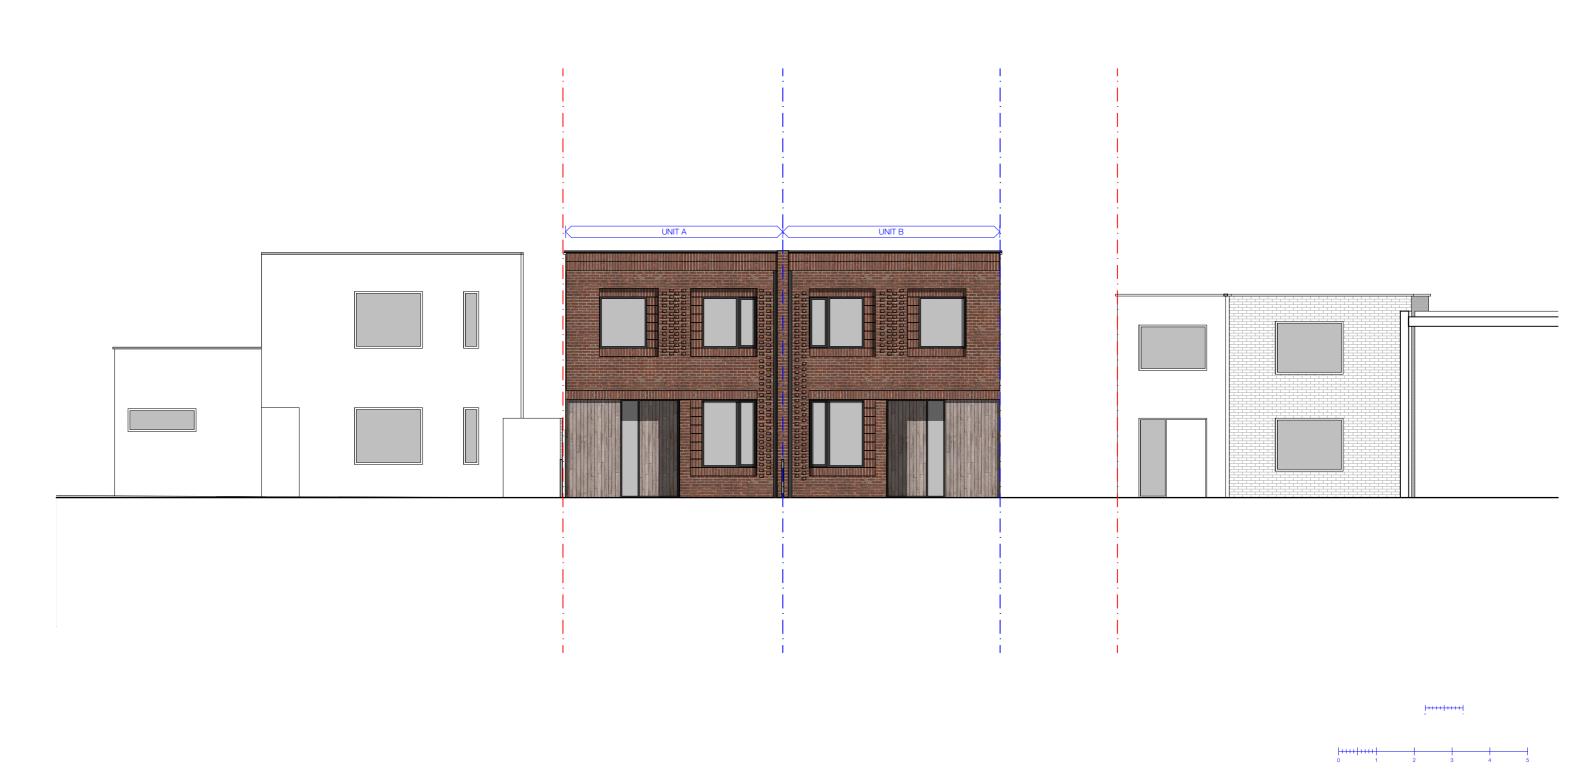

© GRANIT CHARTERED ARCHITECTS LTD

Studios 18-19, 16 Porteus Place, Clapham, London SW4 0AS

t +44 (0) 20 7924 4555 e info@granit.co.uk w www.granit.co.uk

Project Garages at Parsifal Gary Sugarman

Project Parsifal House, 521 Finchley Road, Address London NW3 7BT

Scale 1:100 @ A3 Date 12/04/2021

For

Drawing No. 1850/P/100/8

Front Elevation

FOR INFORMATION

1850\_Parsifal\_House\_CURRENT.pln

Revision

Drawing

Purpose

File

Drawn JW & MG

IF THIS DRAWING HAS BEEN ISSUED FOR CONSTRUCTION DO NOT SCALE DIRECTLY FROM IT. ALL DIMENSIONS TO BE CHECKED ON-SITE, PLEASE CONTACT ARCHITECT IF YOU REQUIRE CONFIRMATION OF ANY DIMENSIONS, ANY DISCREPANCES TO BE RAISE WITH CONTRACT ADMINISTRATOR.