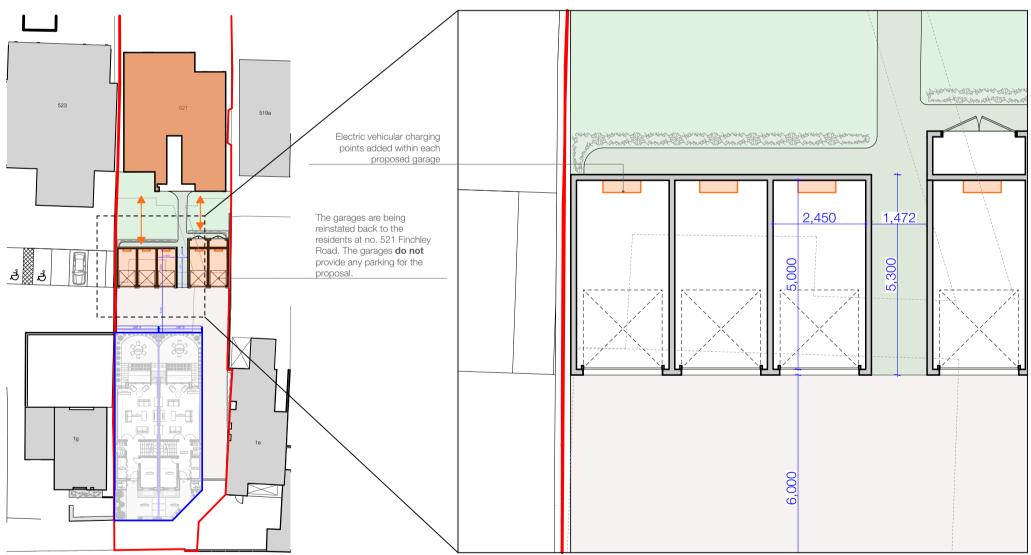

Α

Proposed Site Plan - Reinstating 5 garages Scale 1:500

Zoomed Proposed Site Plan - Sizes match that of the existing garages

Scale 1:500

| REV | DATE<br>12.04.21 |  |                                                 | Studios 18-19, 16 Porteus Place,  | Project                                                                                                                                         | Garages at Parsifal       | Drawing No                                                      | . 1850/P/100/2 |                                             |          |
|-----|------------------|--|-------------------------------------------------|-----------------------------------|-------------------------------------------------------------------------------------------------------------------------------------------------|---------------------------|-----------------------------------------------------------------|----------------|---------------------------------------------|----------|
|     |                  |  | with planners comments raised in email 12.04.21 | Granit Architecture + Interiors   | Clapham, London SW4 0AS  t +44 (0) 20 7924 4555 e info@granit.co.uk w www.granit.co.uk                                                          | For<br>Project<br>Address | Gary Sugarman Parsifal House, 521 Finchley Road, London NW3 7BT | Drawing        | Site Plan - Existing<br>Garages vs Proposed | Revision |
|     |                  |  |                                                 |                                   |                                                                                                                                                 | Scale                     | 1:100, 1:500 Date 12/04/2021 Drawn JW & MG                      | Purpose        | FOR INFORMATION                             |          |
|     |                  |  |                                                 | © GRANIT CHARTERED ARCHITECTS LTD | THIS DRAWING HAS BEEN PRODUCED FOR THE NAMED CLIENT AND NAMED PROJECT AND IS NOT INTENDED FOR USE BY ANY OTHER PERSON OR FOR ANY OTHER PURPOSE. | Notes                     |                                                                 | File           | 1850_Parsifal_House_CURRENT.pln             |          |