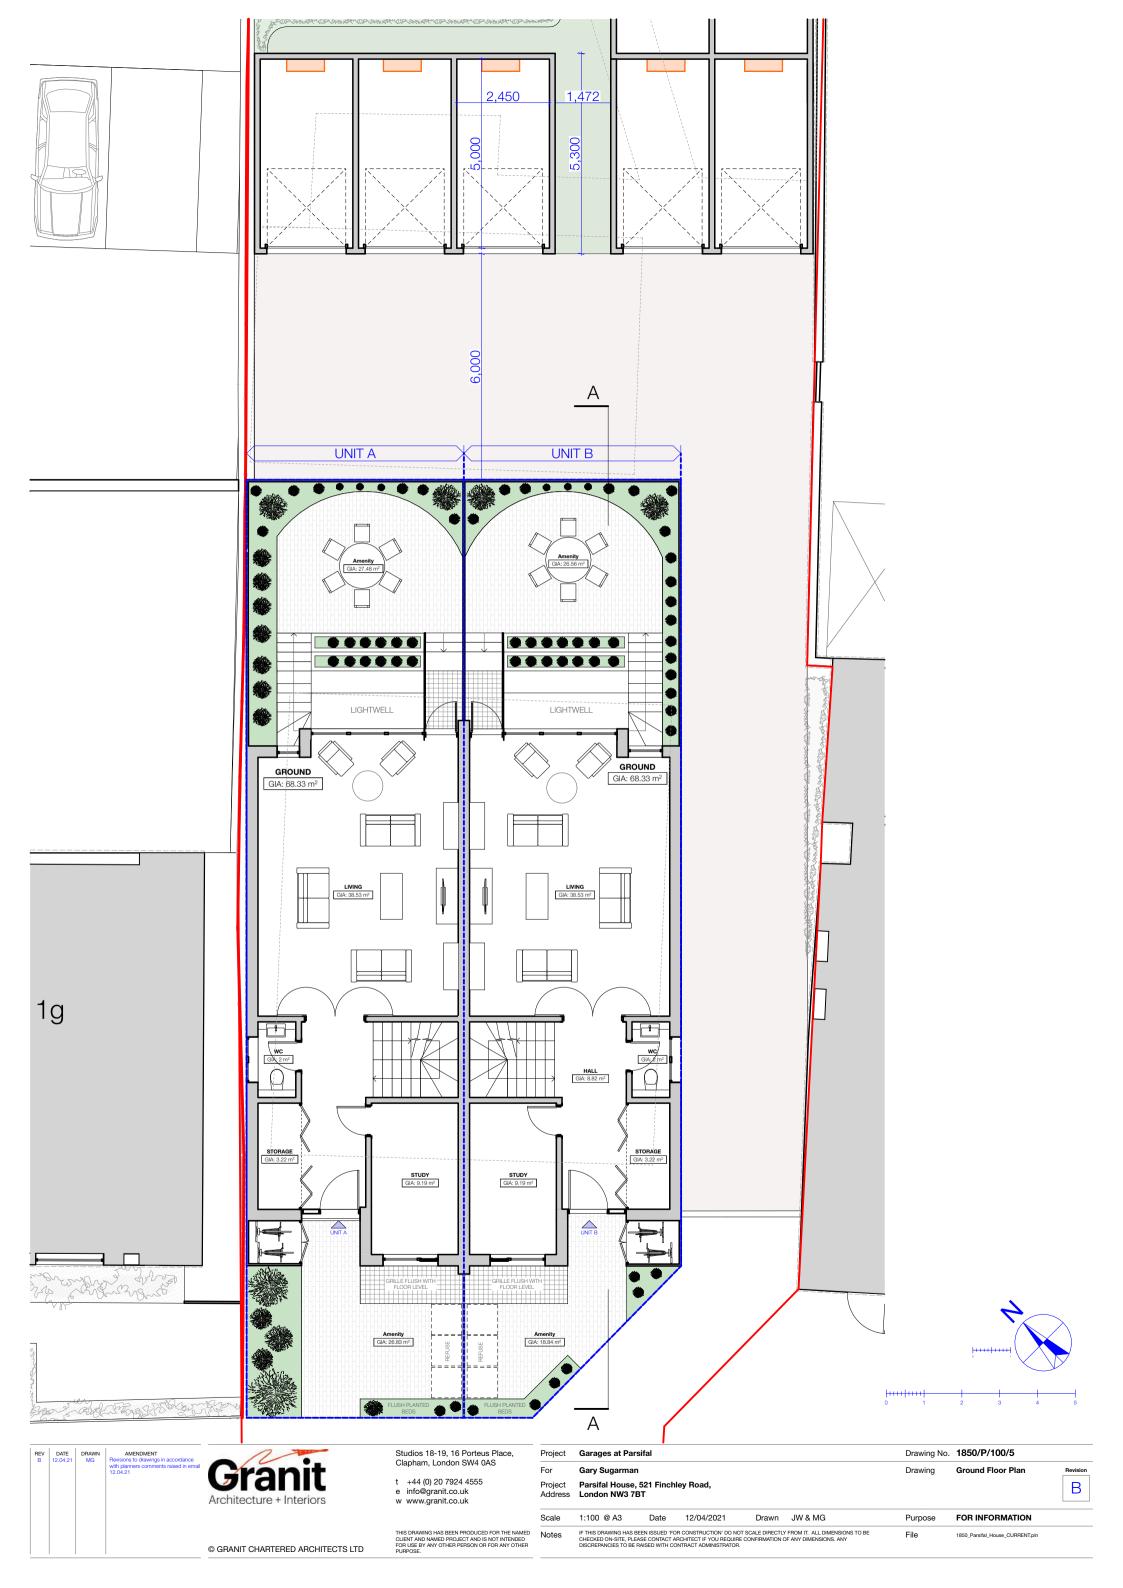

|                                   |                                                                                                                                                 | Scale                     | 1:100, 1:500 Date 12/04/2021 Drawn JW & MG                      | Purpose        | FOR INFORMATION                             |          |
|     |                  |  |                                                 | © GRANIT CHARTERED ARCHITECTS LTD | THIS DRAWING HAS BEEN PRODUCED FOR THE NAMED CLIENT AND NAMED PROJECT AND IS NOT INTENDED FOR USE BY ANY OTHER PERSON OR FOR ANY OTHER PURPOSE. | Notes                     |                                                                 | File           | 1850_Parsifal_House_CURRENT.pln             |          |











Date 12/04/2021 FOR INFORMATION 1:100 @ A3 Drawn JW & MG Purpose Scale THIS DRAWING HAS BEEN PRODUCED FOR THE NAMED CLIENT AND NAMED PROJECT AND IS NOT INTENDED FOR USE BY ANY OTHER PERSON OR FOR ANY OTHER PURPOSE. IF THIS DRAWING HAS BEEN ISSUED FOR CONSTRUCTION DO NOT SCALE DIRECTLY FROM IT. ALL DIMENSIONS TO BE CHECKED ON-SITE, PLEASE CONTACT ARCHITECT IF YOU REQUIRE CONFIRMATION OF ANY DIMENSIONS. ANY DISCREPANCIEST TO BE PAUSE Notes 1850\_Parsifal\_House\_CURRENT.pln © GRANIT CHARTERED ARCHITECTS LTD



© GRANIT CHARTERED ARCHITECTS LTD

Studios 18-19, 16 Porteus Place, Clapham, London SW4 0AS

t +44 (0) 20 7924 4555 e info@granit.co.uk w www.granit.co.uk

Project Garages at Parsifal Gary Sugarman

Project Parsifal House, 521 Finchley Road, Address London NW3 7BT

Scale 1:100 @