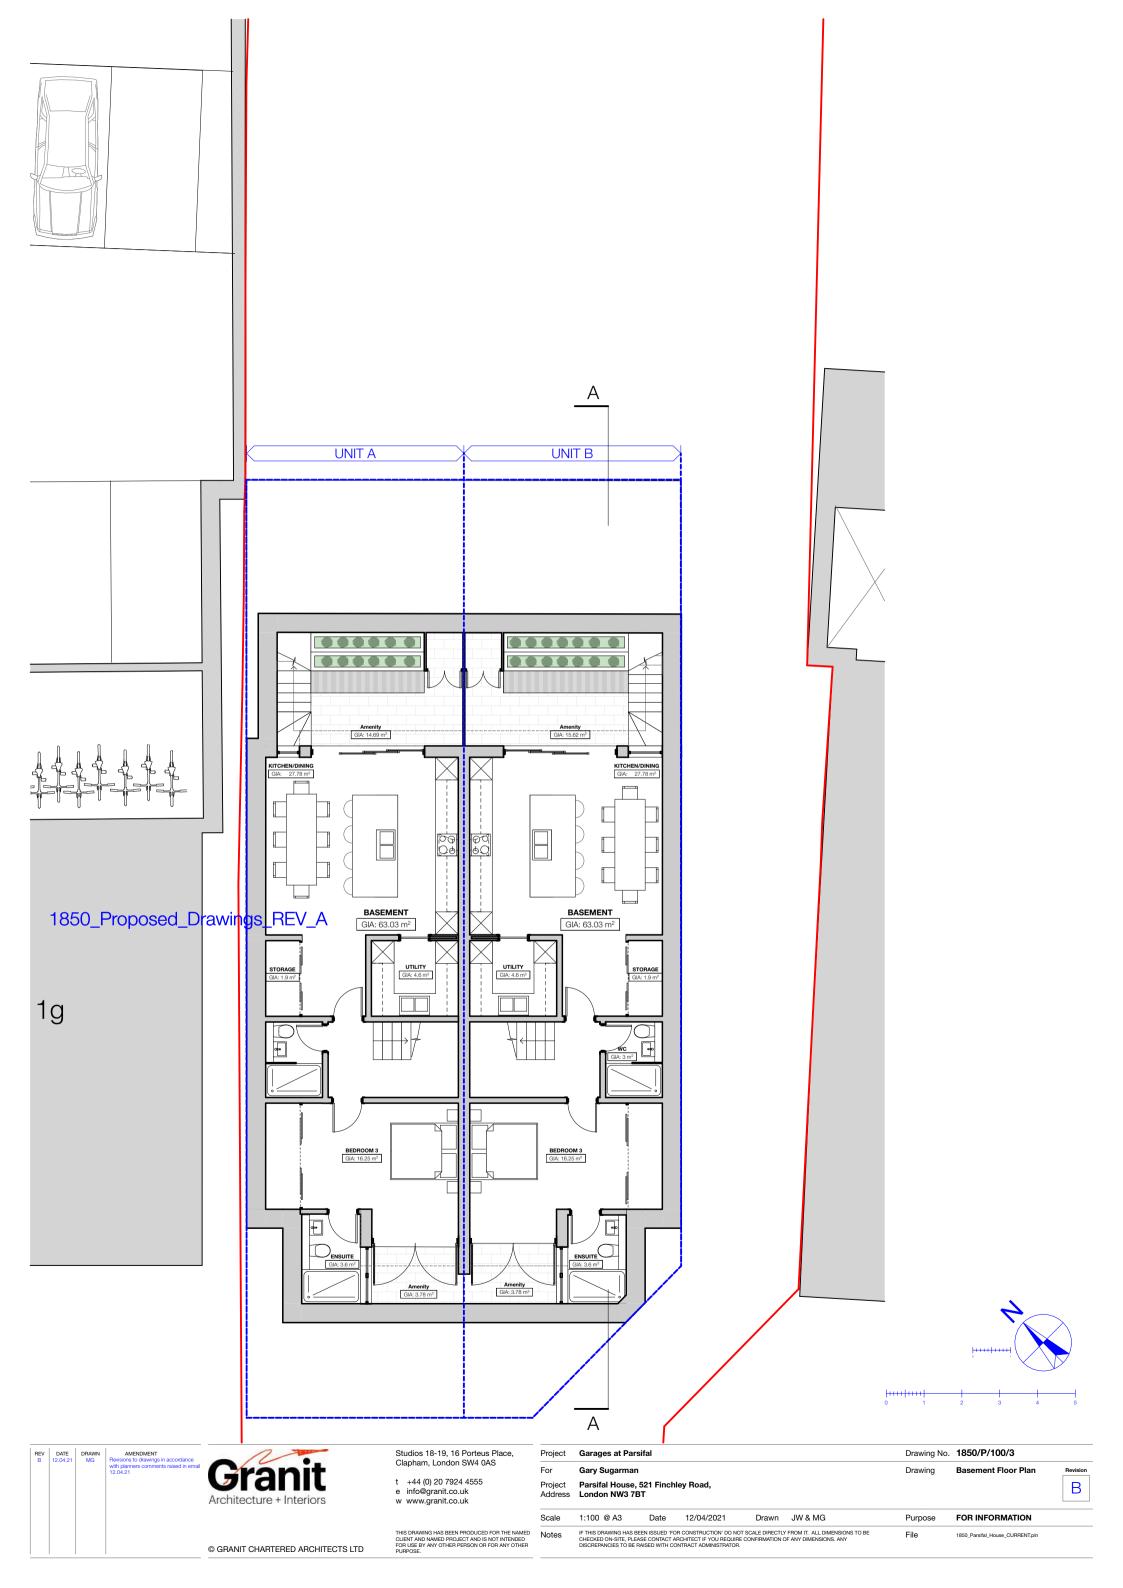

|                                   |                                                                                                                                                 | Scale                     | 1:100, 1:500 Date 12/04/2021 Drawn JW & MG                      | Purpose        | FOR INFORMATION                             |          |
|     |                  |  |                                                 | © GRANIT CHARTERED ARCHITECTS LTD | THIS DRAWING HAS BEEN PRODUCED FOR THE NAMED CLIENT AND NAMED PROJECT AND IS NOT INTENDED FOR USE BY ANY OTHER PERSON OR FOR ANY OTHER PURPOSE. | Notes                     |                                                                 | File           | 1850_Parsifal_House_CURRENT.pln             |          |











Date 12/04/2021 FOR INFORMATION 1:100 @ A3 Drawn JW & MG Purpose Scale THIS DRAWING HAS BEEN PRODUCED FOR THE NAMED CLIENT AND NAMED PROJECT AND IS NOT INTENDED FOR USE BY ANY OTHER PERSON OR FOR ANY OTHER PURPOSE. IF THIS DRAWING HAS BEEN ISSUED FOR CONSTRUCTION DO NOT SCALE DIRECTLY FROM IT. ALL DIMENSIONS TO BE CHECKED ON-SITE, PLEASE CONTACT ARCHITECT IF YOU REQUIRE CONFIRMATION OF ANY DIMENSIONS. ANY DISCREPANCIEST TO BE PAUSE Notes 1850\_Parsifal\_House\_CURRENT.pln © GRANIT CHARTERED ARCHITECTS LTD



© GRANIT CHARTERED ARCHITECTS LTD

Studios 18-19, 16 Porteus Place, Clapham, London SW4 0AS

t +44 (0) 20 7924 4555 e info@granit.co.uk w www.granit.co.uk

Project Garages at Parsifal Gary Sugarman

Project Parsifal House, 521 Finchley Road, Address London NW3 7BT

Scale 1:10