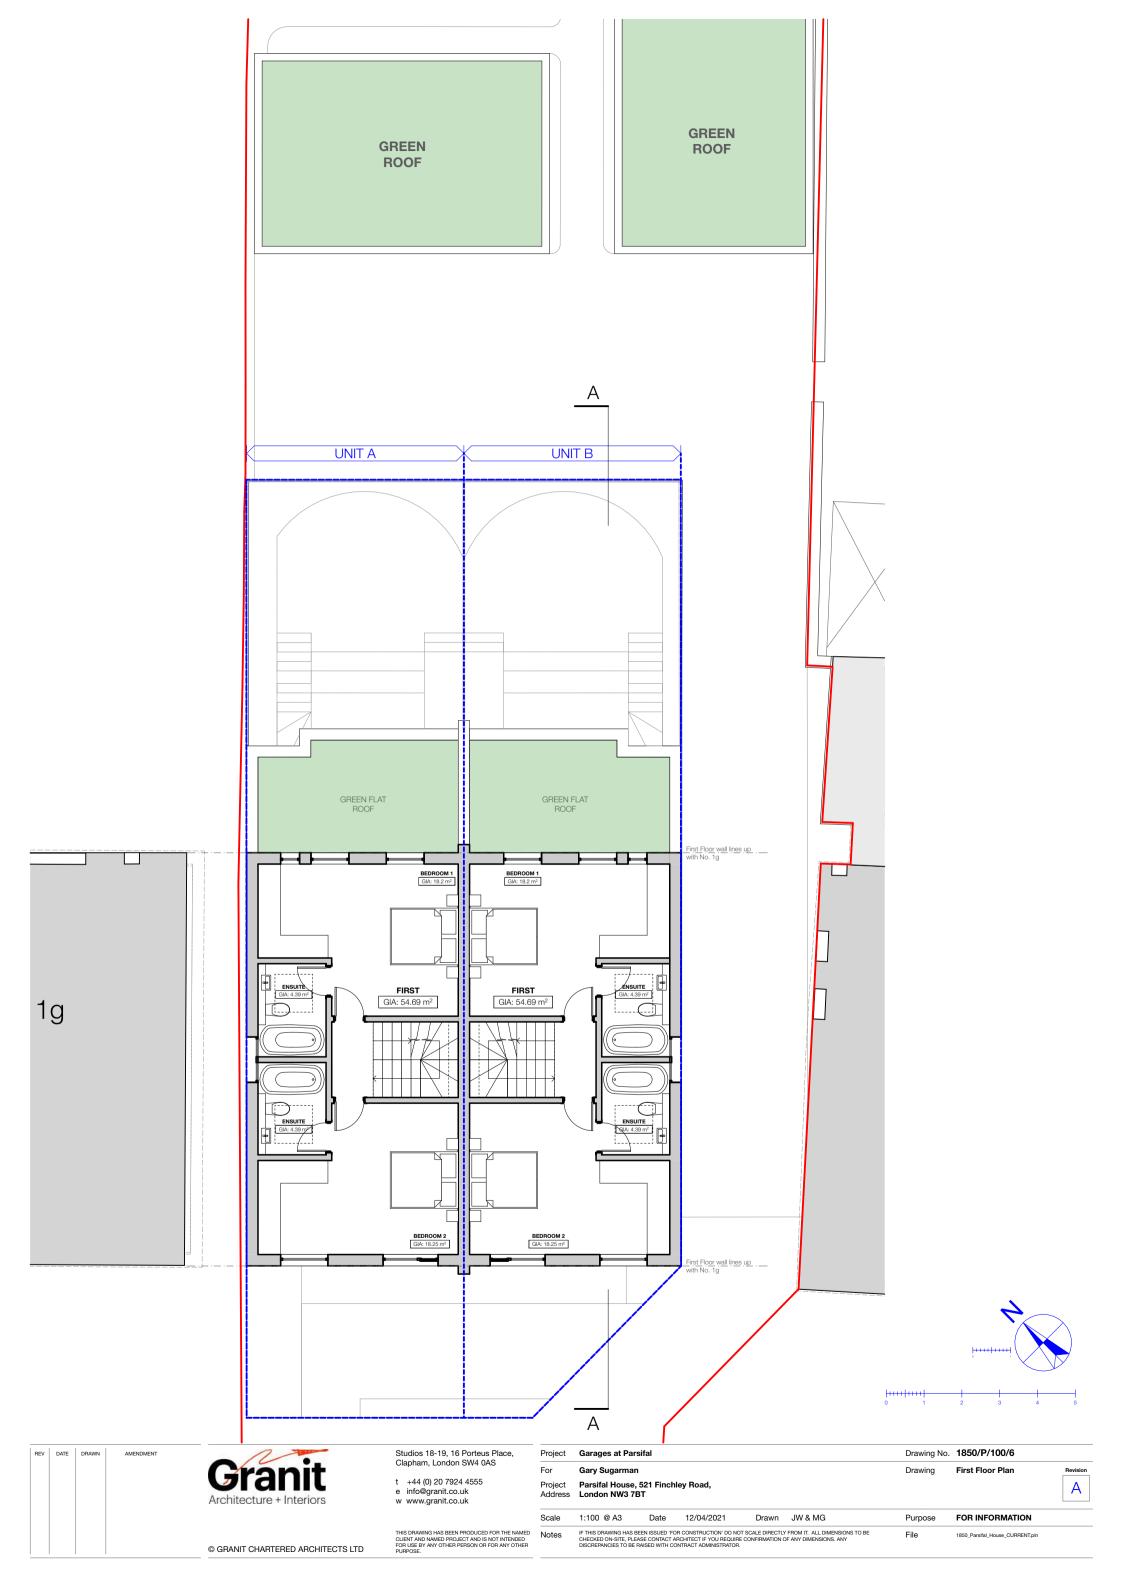

© GRANIT CHARTERED ARCHITECTS LTD

Studios 18-19, 16 Porteus Place, Clapham, London SW4 0AS

t +44 (0) 20 7924 4555 e info@granit.co.uk w www.granit.co.uk

Project Garages at Parsifal Gary Sugarman

Project Parsifal House, 521 Finchley Road, Address London NW3 7BT

Scale 1:100 @ A3 Date 12/04/2021

For

Drawing No. 1850/P/100/8

Front Elevation

FOR INFORMATION

1850\_Parsifal\_House\_CURRENT.pln

Revision

Drawing

Purpose

File

Drawn JW & MG

IF THIS DRAWING HAS BEEN ISSUED FOR CONSTRUCTION DO NOT SCALE DIRECTLY FROM IT. ALL DIMENSIONS TO BE CHECKED ON-SITE, PLEASE CONTACT ARCHITECT IF YOU REQUIRE CONFIRMATION OF ANY DIMENSIONS, ANY DISCREPANCES TO BE RAISE WITH CONTRACT ADMINISTRATOR.