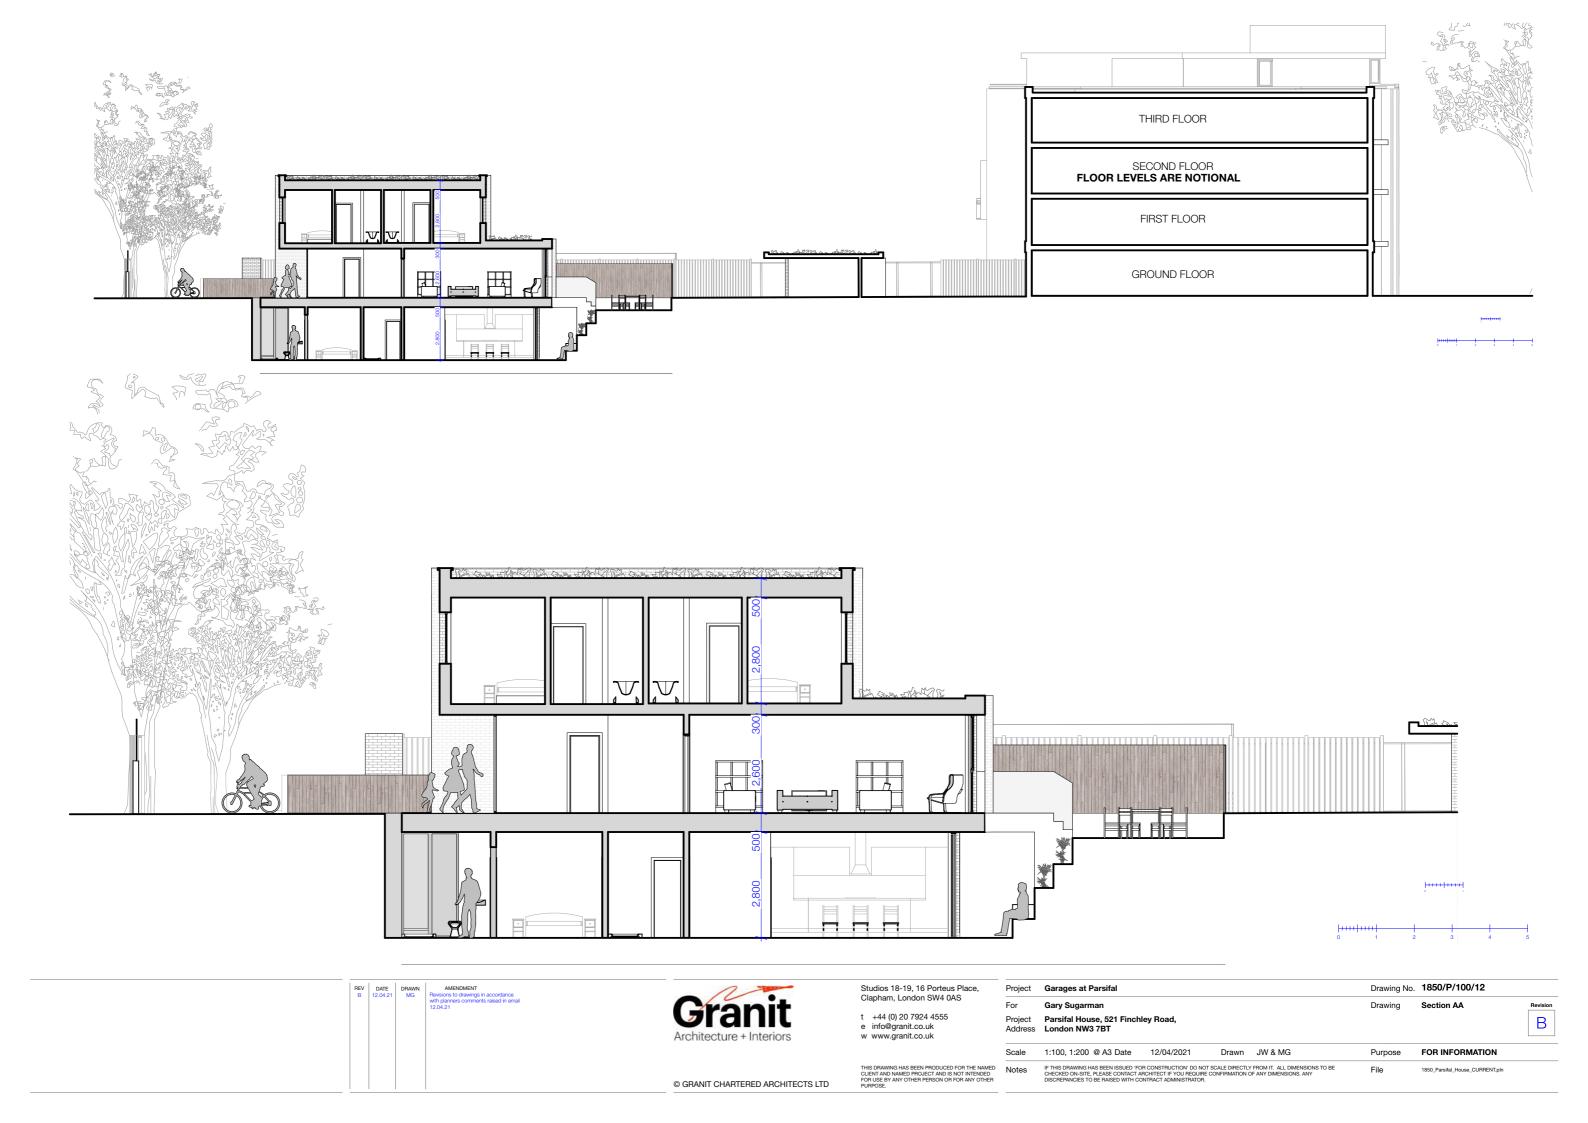

| Drawing     | Side Elevation 2                | Revision |                 |   |
| Project<br>Address |                     |                |                                                                            |             |                                 |          |                 | Α |
| Scale              | 1:100 @ A3          | Date           | 12/04/2021                                                                 | Drawn       | JW & MG                         | Purpose  | FOR INFORMATION |   |
| Notes              | CHECKED ON-SITE, PL | EASE CONTACT A | OR CONSTRUCTION' DO NO<br>RECHITECT IF YOU REQUIR<br>DNTRACT ADMINISTRATOR | File        | 1850_Parsifal_House_CURRENT.pln |          |                 |   |







| REV | DATE | DRAWN | AMENDMENT |                                   |
|-----|------|-------|-----------|-----------------------------------|
|     |      |       |           | Granit                            |
|     |      |       |           | Granit                            |
|     |      |       |           | Architecture + Interiors          |
|     |      |       |           |                                   |
|     |      |       |           |                                   |
|     |      |       |           | © GRANIT CHARTERED ARCHITECTS LTD |
|     |      |       |           |                                   |



Studios 18-19, 16 Porteus Place, Clapham, London SW4 0AS

t +44 (0) 20 7924 4555

| е | info@granit.co.uk |  |
|---|-------------------|--|
| w | www.gr