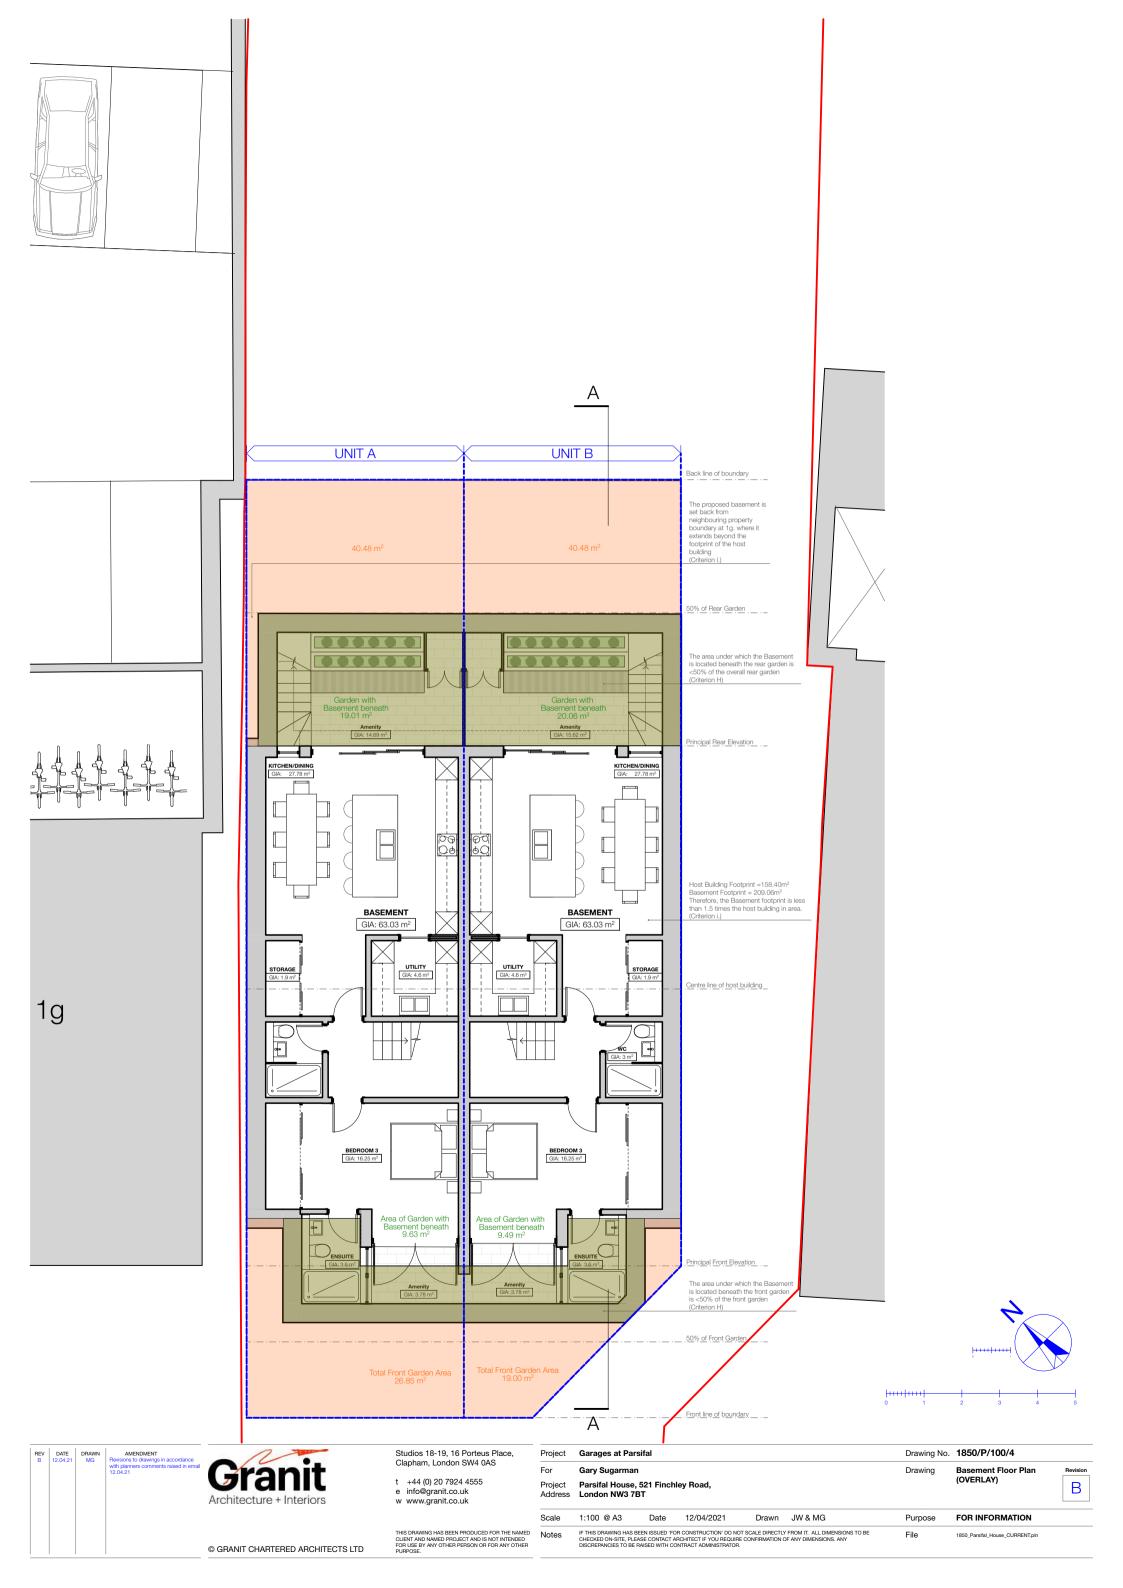

|                                   |                                                                                                                                                 | Scale                     | 1:100, 1:500 Date 12/04/2021 Drawn JW & MG                      | Purpose        | FOR INFORMATION                             |          |
|     |                  |  |                                                 | © GRANIT CHARTERED ARCHITECTS LTD | THIS DRAWING HAS BEEN PRODUCED FOR THE NAMED CLIENT AND NAMED PROJECT AND IS NOT INTENDED FOR USE BY ANY OTHER PERSON OR FOR ANY OTHER PURPOSE. | Notes                     |                                                                 | File           | 1850_Parsifal_House_CURRENT.pln             |          |











Date 12/04/2021 FOR INFORMATION 1:100 @ A3 Drawn JW & MG Purpose Scale THIS DRAWING HAS BEEN PRODUCED FOR THE NAMED CLIENT AND NAMED PROJECT AND IS NOT INTENDED FOR USE BY ANY OTHER PERSON OR FOR ANY OTHER PURPOSE. IF THIS DRAWING HAS BEEN ISSUED FOR CONSTRUCTION DO NOT SCALE DIRECTLY FROM IT. ALL DIMENSIONS TO BE CHECKED ON-SITE, PLEASE CONTACT ARCHITECT IF YOU REQUIRE CONFIRMATION OF ANY DIMENSIONS. ANY DISCREPANCIEST TO BE PAUSE Notes 1850\_Parsifal\_House\_CURRENT.pln © GRANIT CHARTERED ARCHITECTS LTD



© GRANIT CHARTERED ARCHITECTS LTD

Studios 18-19, 16 Porteus Place, Clapham, London SW4 0AS

t +44 (0) 20 7924 4555 e info@granit.co.uk w www.granit.co.uk

Project Garages at Parsifal Gary Sugarman

Project Parsifal House, 521 Finchley Road, Address London NW3 7BT

Scale 1:100