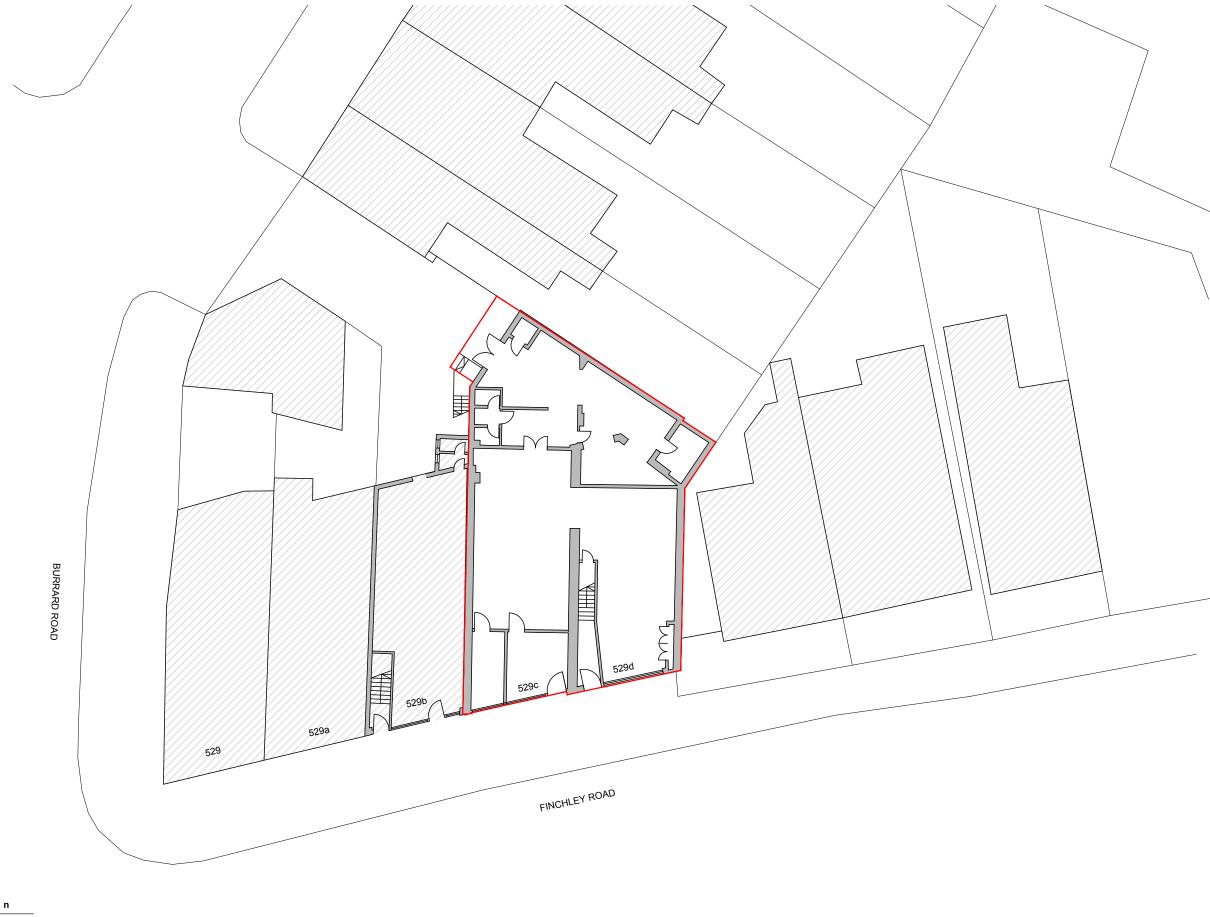

## **DE METZ FORBES KNIGHT** ARCHITECTS

the old library 119 cholmley gardens london nw6 1aa t 020 7435 1144 f 020 7435 0884 mail info@dmfk.co.uk

| hiolect                 |                      | urawing title         |                |          |
|-------------------------|----------------------|-----------------------|----------------|----------|
| 529c-d Finchley Rd, NW3 |                      | EXISTING<br>Site Plan |                |          |
| client                  | scale at A1          | scale at A3           | drawn          | date     |
| Mr. Taghi Oraee         | 1:100<br>project no. | 1:200<br>drawing no.  | ET<br>revision | OCT 2020 |
|                         | 2186                 | A00                   |                |          |
|                         |                      |                       |                |          |