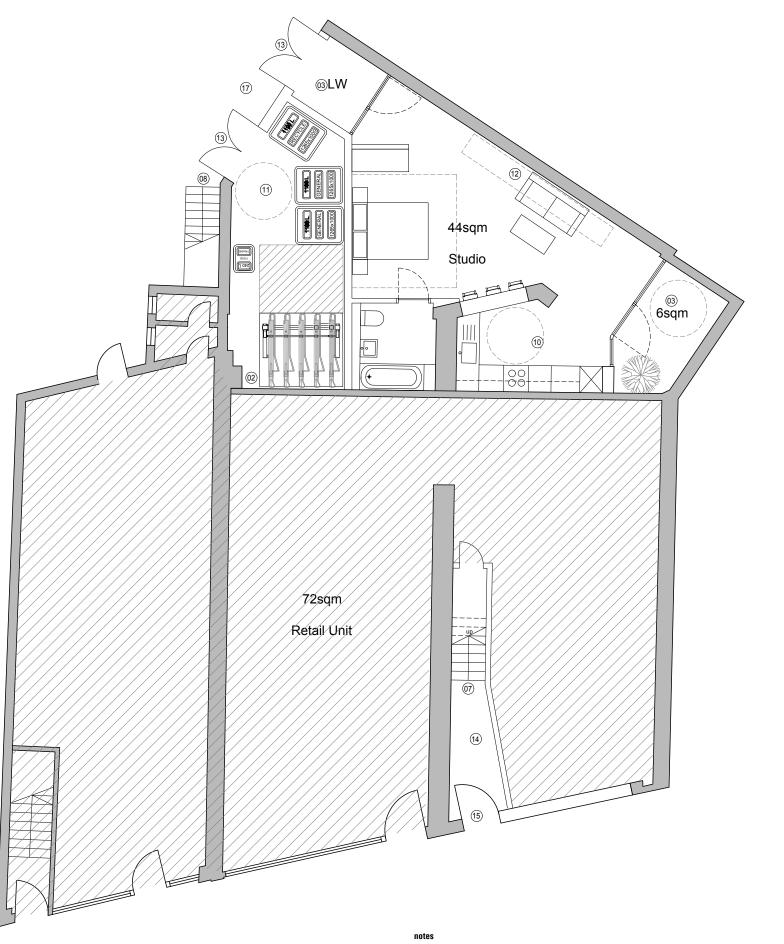

- KEY
  01. Lightwell
  02. Bike Store double tier rack (10 spaces)
  03. Double bedroom
- 04. Shower room
- 05. Bathroom
- 06. Riser
- 07. Stair refurbished 08. New stair to replace existing (secondary exit)
- 09. Balcony
- 10. Kitchen
- 11. Bin store (3 x 1110 L bins & food waste)
- 12. Rooflight
- 13. Gate
- 14. Foyer
- 15. New Entrance door
- 16. New railing stopping access to roof
- 17. Exisitng external steps removed and levels of studio adjusted to suit external level

| project                |                      | drawing title PROPOSED Ground Floor |                |           |
|------------------------|----------------------|-------------------------------------|----------------|-----------|
| 529 Finchley Road, NW3 |                      |                                     |                |           |
| client                 | scale at A1          | scale at A3                         | drawn          | date      |
| Mr. Taghi Oraee        | 1:200<br>project no. | 1:100<br>drawing no.                | ET<br>revision | JUNE 2020 |
|                        | 2186                 | A1000                               | Α              |           |