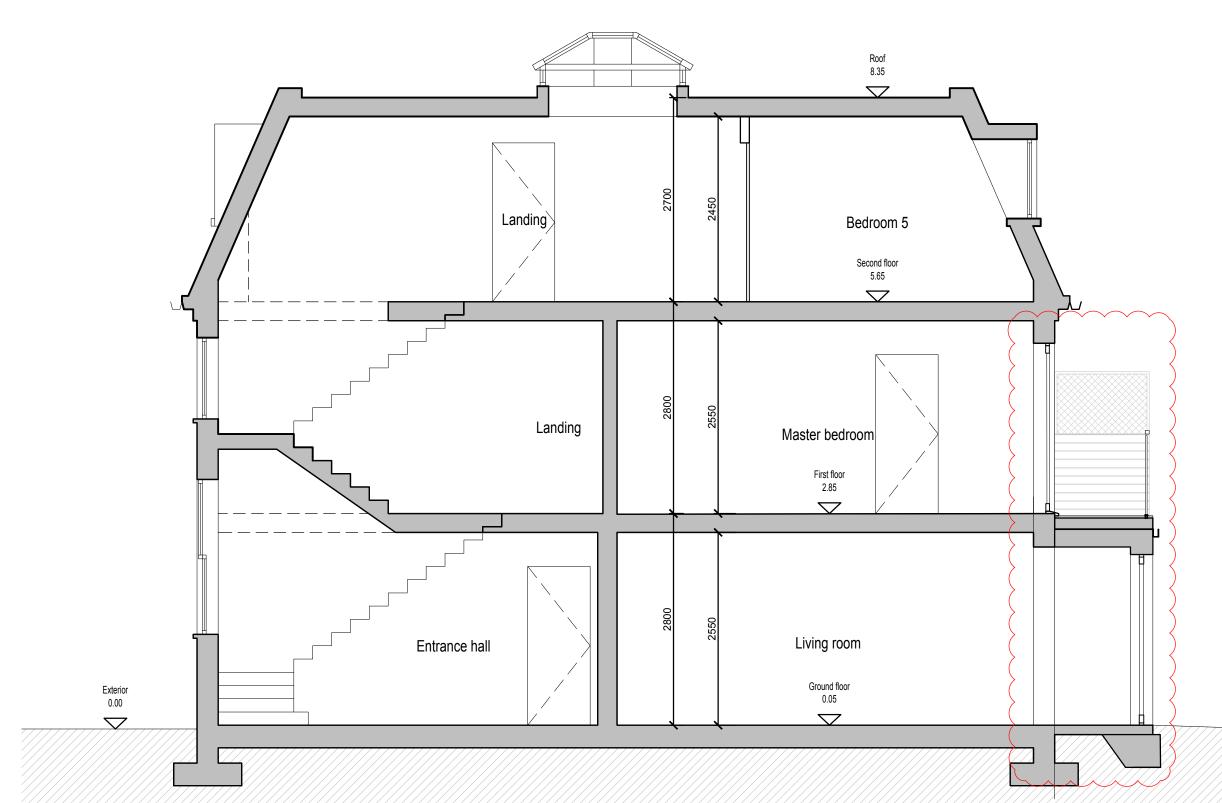

Revision Date By

B Roof windows updated 10.08.17 JG

C Section updated to adjusted Floor Plans. Balcony added. 12.10.17 EN

Amendment to Planning
D Balcony amended in line with plan. 01.02.19LGP

4 Newton Place Glasgow, G3 7PR t. 0141 353 2745 UNUM PARTNERSHIP CHARTERED ARCHITECTS

## **PLANNING**

Client

MR & MRS CALTON

Project Title

226 BELSIZE ROAD LONDON NW6 4DE

Drawing Title

PROPOSED SECTION A-A

| Date        | Scale | Drawn | Checked | <b>A</b> 2 |
|-------------|-------|-------|---------|------------|
| 10.08.17    | 1:50  | JG    | PO      | A3         |
| Drawing No. |       |       |         | Rev        |
| 089-SE-400  |       |       |         | D          |
|             |       |       |         |            |