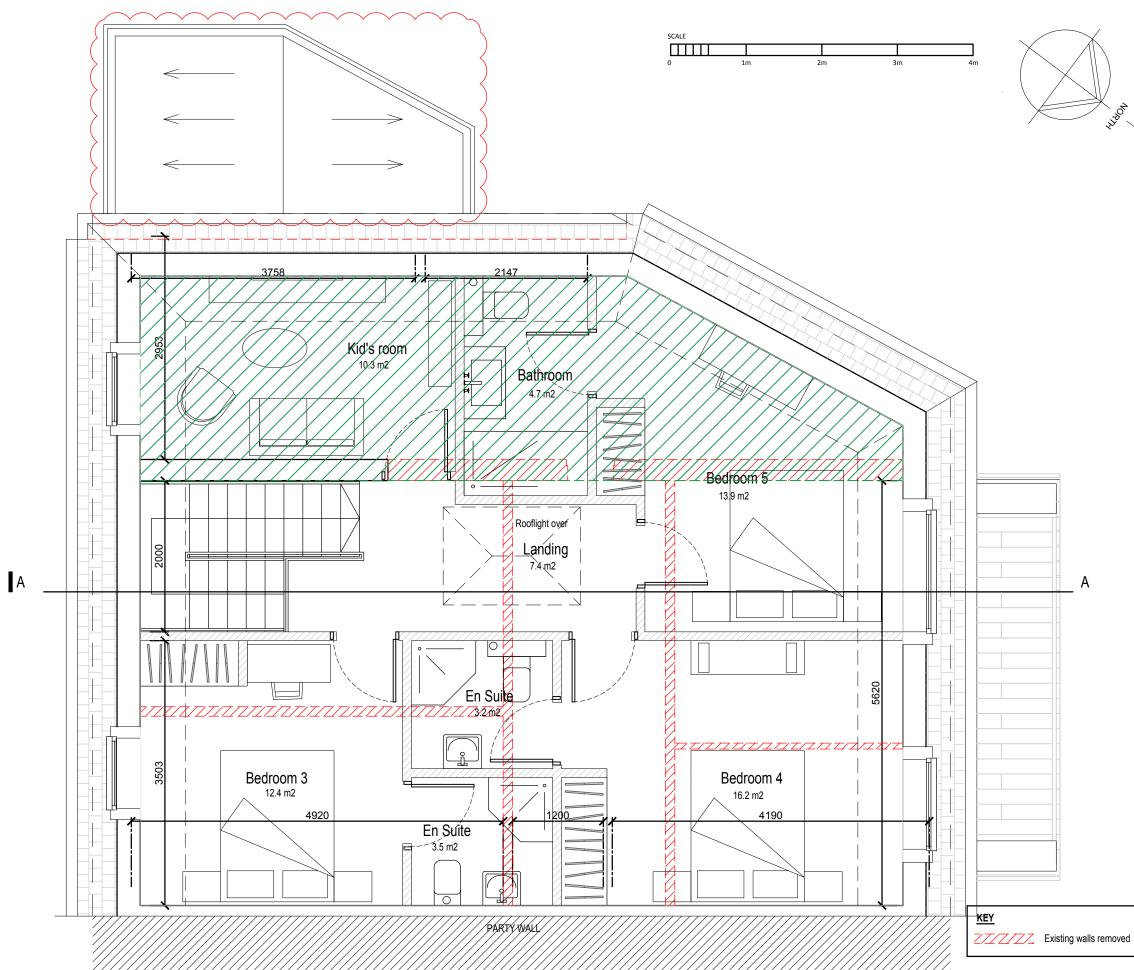

|                                  | PLA                     | ANNI   | ١G            |     |
|----------------------------------|-------------------------|--------|---------------|-----|
| Client                           |                         |        |               |     |
| MR & N                           | IRS CAL                 | TON    |               |     |
| Project Title                    |                         |        |               |     |
| 226 BE                           | LSIZE R(<br>)N          | DAD    |               |     |
| NW6 40                           | DE                      |        |               |     |
| NW6 4                            | DE                      |        |               |     |
| Drawing Title                    | DE<br>ID FLOO<br>DPOSED | R PLAN |               |     |
| Drawing Title                    | ID FLOO                 | R PLAN | Checked       |     |
| Drawing Title<br>SECON<br>AS PRO | ID FLOO<br>DPOSED       |        | Checked<br>PO | A   |
| Drawing Title<br>SECON<br>AS PRO | ID FLOO<br>DPOSED       | Drawn  |               | Rev |