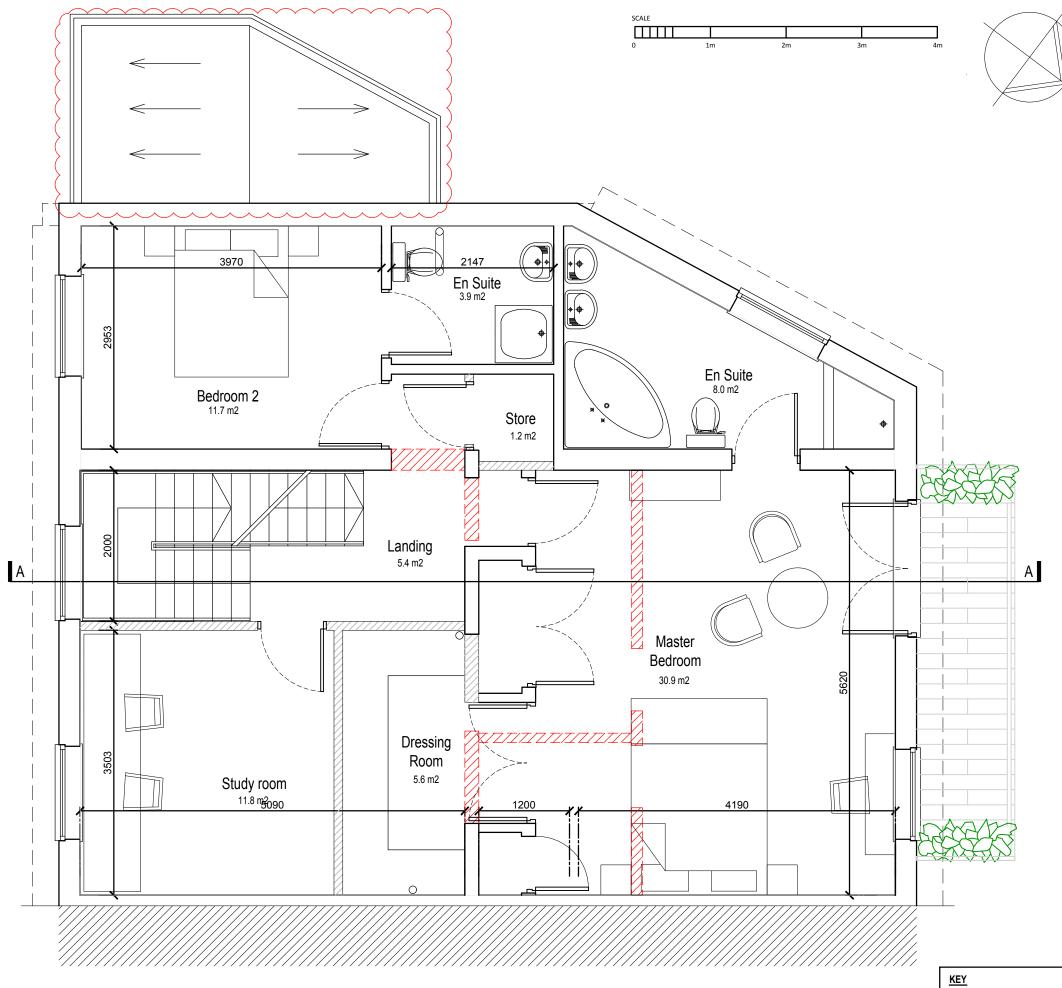

ZZZZZ Existing walls removed

| Please do not scale from this drawing. If in doubt, ask. This drawing is the property of UNUM Partnership Ltd. and must not be reproduced, copied or disclosed in any form, other than for the purpose of this project. |                                                                                    |                            |  |  |  |  |  |
|-------------------------------------------------------------------------------------------------------------------------------------------------------------------------------------------------------------------------|------------------------------------------------------------------------------------|----------------------------|--|--|--|--|--|
| Re                                                                                                                                                                                                                      | vision                                                                             | Date By                    |  |  |  |  |  |
| A                                                                                                                                                                                                                       | Layout adjusted. Windows adjusted to NW Elevation<br>Balcony added to NW Elevation | 21.09.17 EN                |  |  |  |  |  |
| B<br>C                                                                                                                                                                                                                  | Amendment to Planning<br>Utility extension added.                                  | 12.10,17 EN<br>01.02.19LGP |  |  |  |  |  |

| 4 Newton Place UNUM PARTNERSHIF<br>Glasgow, G3 7PR t. 0141 353 2745 CHARTERED ARCHITECT |       |       |         |    |  |  |  |
|-----------------------------------------------------------------------------------------|-------|-------|---------|----|--|--|--|
| PLANNING                                                                                |       |       |         |    |  |  |  |
| Client                                                                                  |       |       |         |    |  |  |  |
| MR & MRS CALTON                                                                         |       |       |         |    |  |  |  |
| Project Title                                                                           |       |       |         |    |  |  |  |
| 226 BELSIZE ROAD<br>LONDON<br>NW6 4DE                                                   |       |       |         |    |  |  |  |
| Drawing Title                                                                           |       |       |         |    |  |  |  |
| FIRST FLOOR PLAN<br>AS PROPOSED                                                         |       |       |         |    |  |  |  |
| Date                                                                                    | Scale | Drawn | Checked | Λ? |  |  |  |
| 18.04.17                                                                                | 1:50  | LM    | PO      | AJ |  |  |  |
| Drawing No.                                                                             | Rev   |       |         |    |  |  |  |
| 089-GA                                                                                  | -301  |       |         | С  |  |  |  |