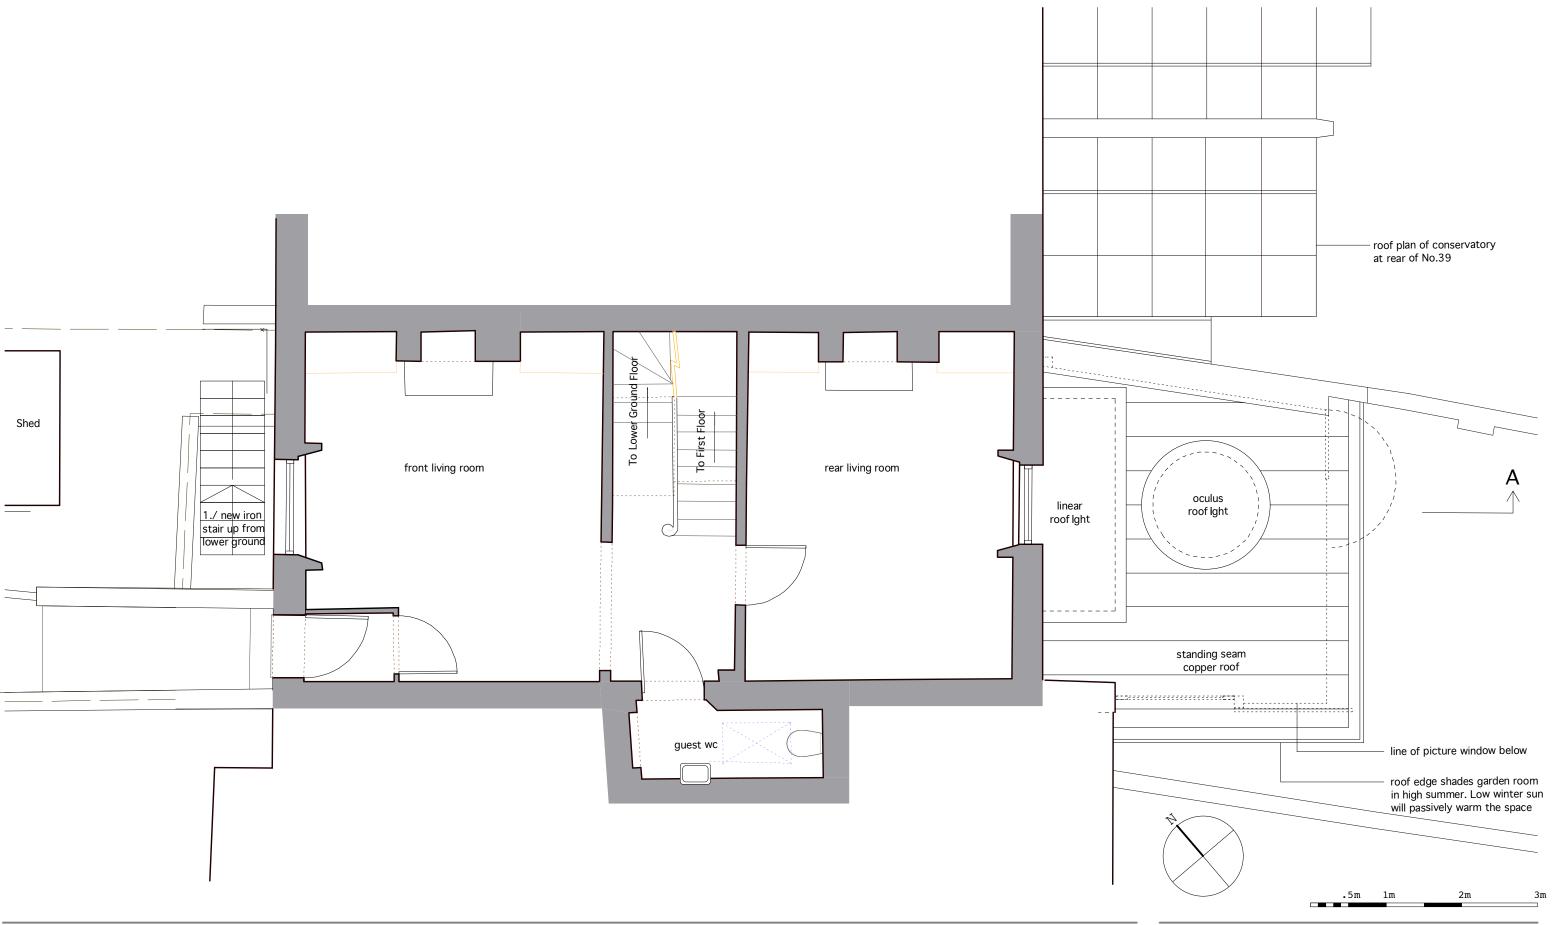

## Revisions

23 June 2020 issued for planning approval

22 Feb 2021 revised issue for planning approval Rev. B

9 Apr 2021 revised issue for planning approval Rev. C (prpsd arch to rear rm. withdrwn)

| Client                                                               | Rosemary & Miles Halford        |
|----------------------------------------------------------------------|---------------------------------|
| Project                                                              | 40 Downshire Hill - Garden Room |
| Drg. Title                                                           | Proposed Plan - Raised Ground   |
| Scale 1:50/A3                                                        | Date May 2020 Drawn PSF         |
| Job no. 2003                                                         | Drg. no. PLO2.G Rev. C          |
| PAUL FINE                                                            | BERG ARCHITECT LTD.             |
| 22B WINCHESTER ROAD, BELSIZE PARK, LONDON, NW3 3NT TEL. 07962 056993 |                                 |