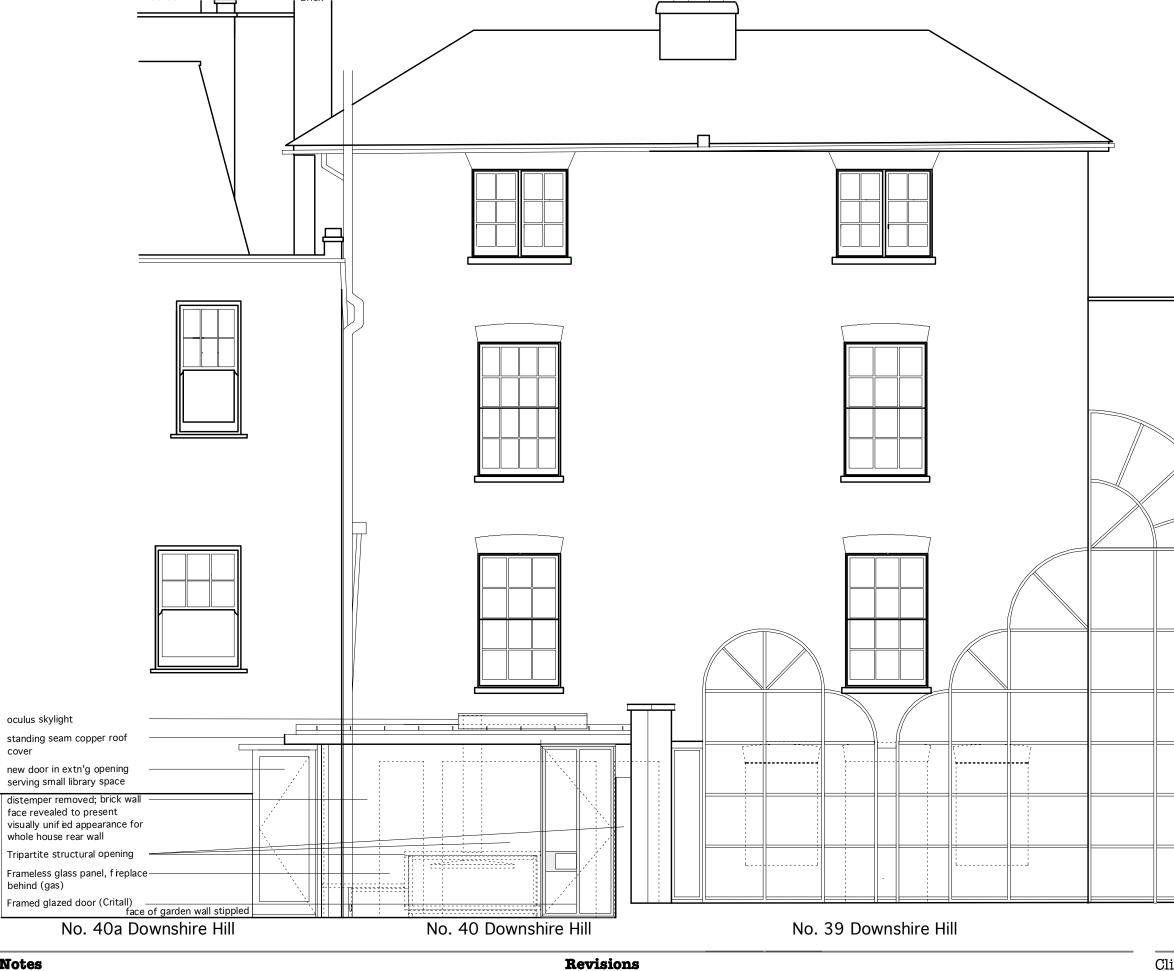

## Notes

behind (gas)

cover

- Do not scale from drawing
  All dimensions in millimeters unless otherwise noted
  No deviation may be made from the details presented on this drawing without prior permission of the architect
  Incompatibility between this and other drawings or documents shall be referred immediately to the architect
- 23 June 2020 issued for planning approval
- 22 Feb 2021 revised issue for planning approval Rev. B

| g. Title                     | <b>Proposed Elevation</b>        | n Rear    |
|------------------------------|----------------------------------|-----------|
| ale 1:50/A3                  | Date June 2020                   | Drawn PSF |
| b no. 2003                   | Drg. no. EL.04                   | Rev. B    |
| AUL FINE                     | BERG ARCHI                       | TECT LTD. |
| XHARAGE THE CHINESE TOO A TO | DET OTRE DA DET L'ONDON' NUME CI |           |