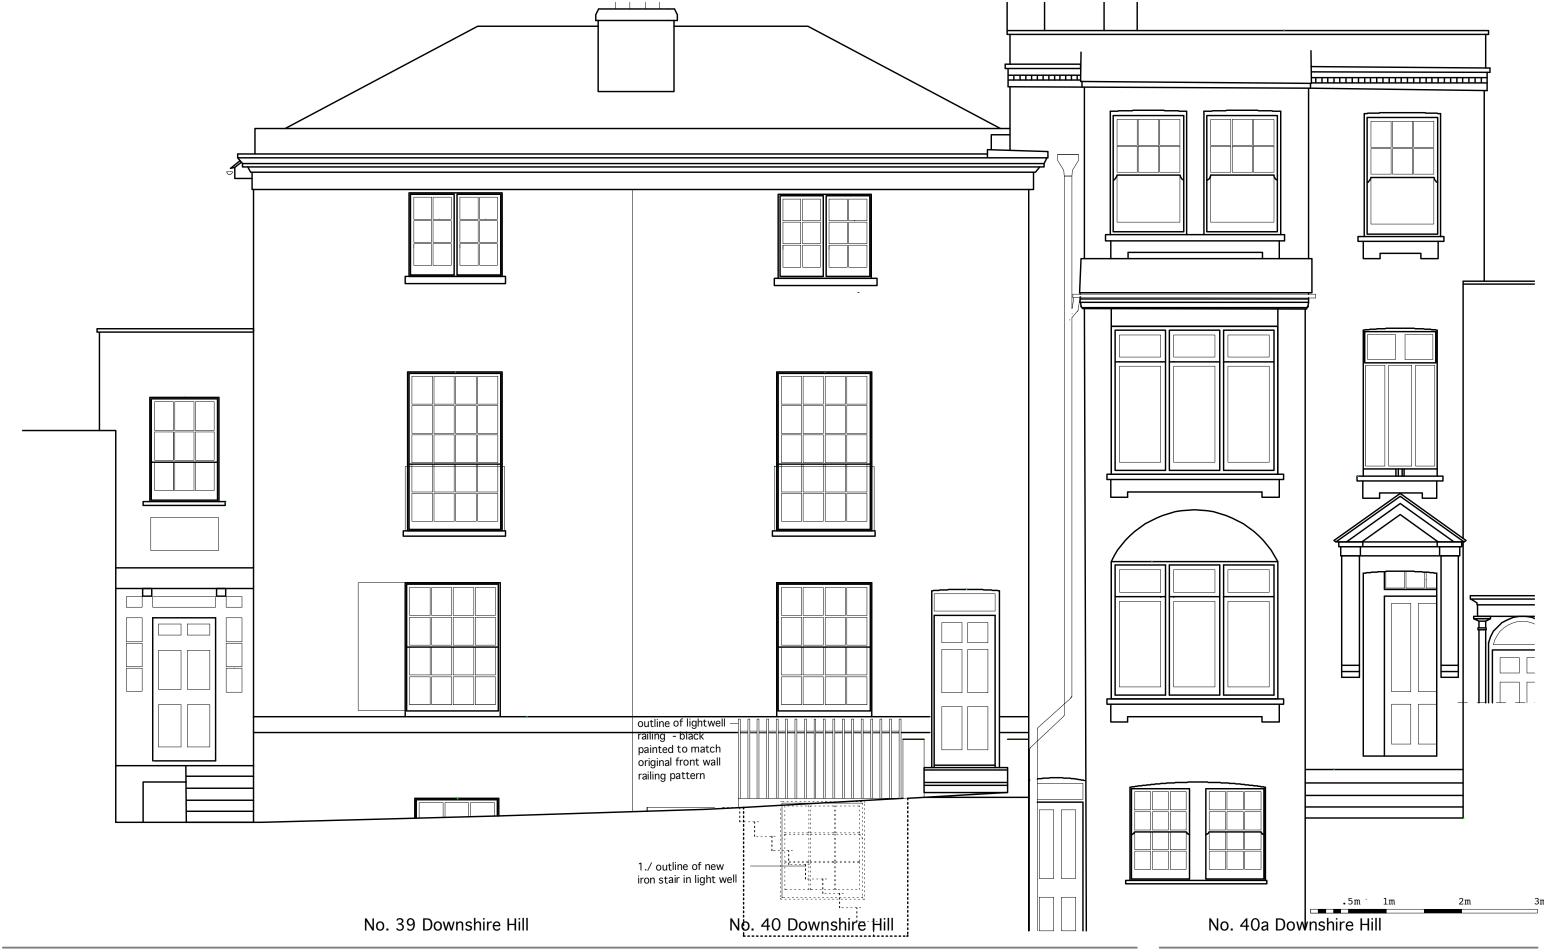

Revisions

23 June 2020 issued for planning approval

22 Feb 2021 revised issue for planning approval Rev. B

| Client                                | Rosemary & Miles Halford    |                      |
|---------------------------------------|-----------------------------|----------------------|
| Project 40 Downshire Hill - Garden Ro |                             | ill - Garden Room    |
| Drg. Title                            | Proposed Elevatio           | n Front              |
| Scale 1:50/A3                         | Date June 2020              | Drawn PSF            |
| Job no. 2003                          | Drg. no. EL.03              | Rev. B               |
| PAUL FINE                             | BERG ARCHI                  | TECT LTD.            |
| 22B WINCHESTER ROAD,                  | BELSIZE PARK, LONDON, NW3 3 | NT TEL. 07962 056993 |