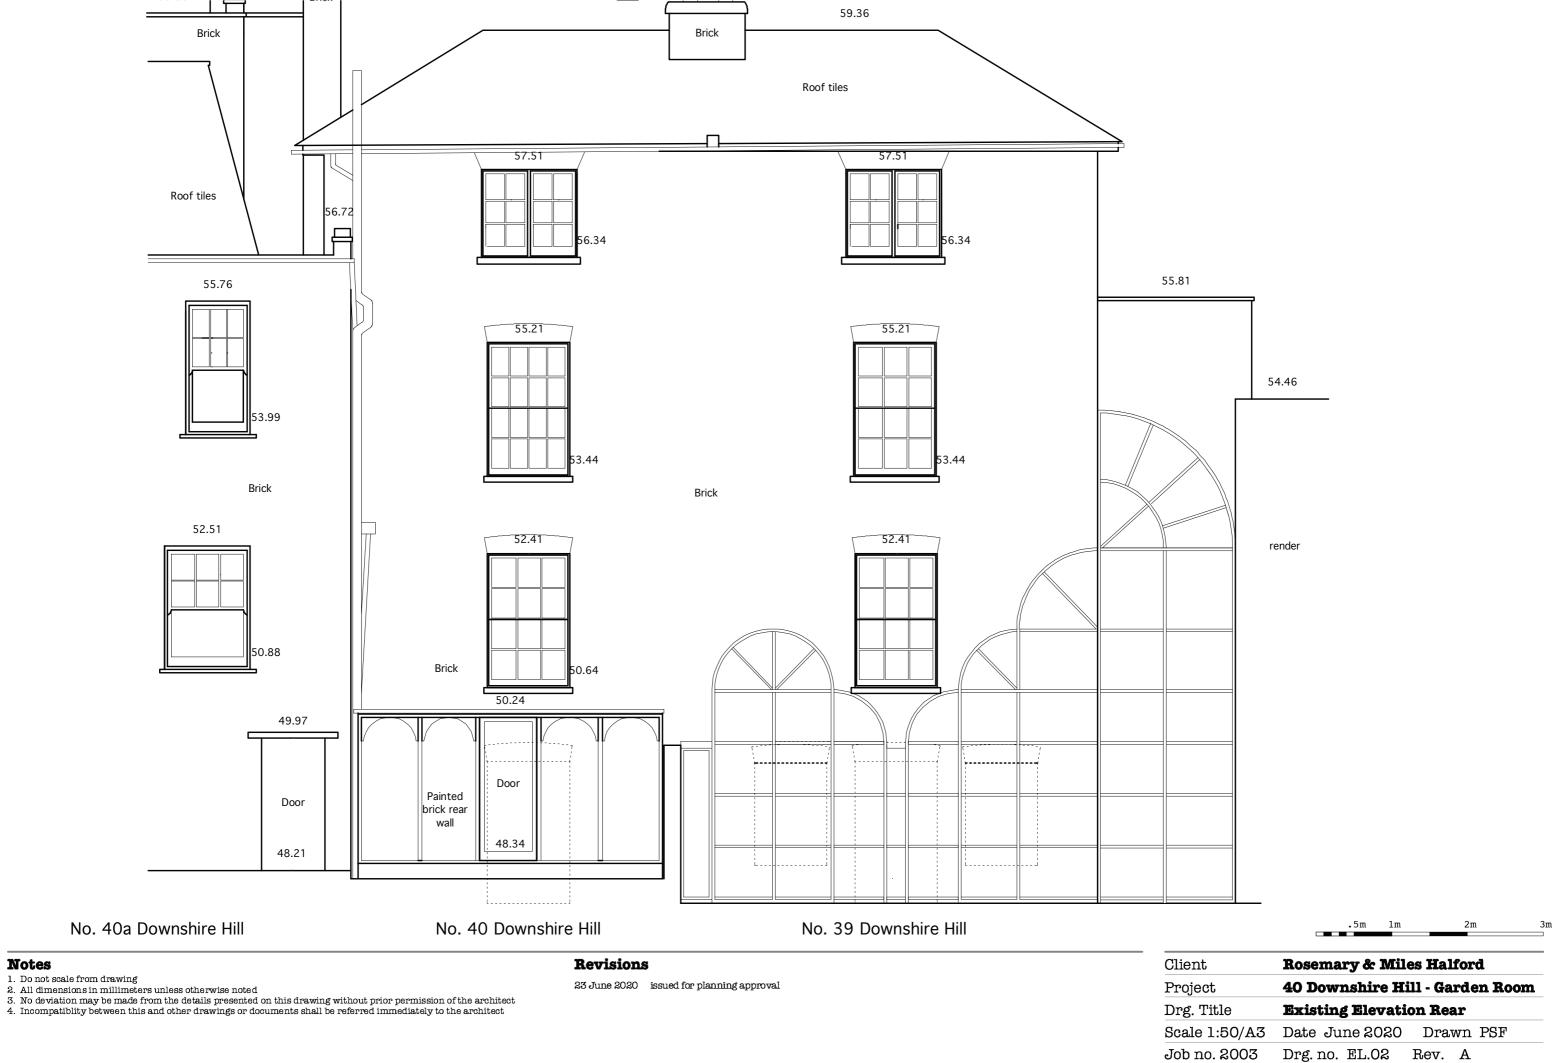

Location / Site Plan at 1:1250 (right)

Existing Lower Ground Floor Plan: Existing Raised Ground Floor Plan:

**Existing Section (A-A):** 

Existing Elevation Front: Existing Elevation Rear:

Proposed Lower Ground Floor Plan: Proposed Raised Ground Floor Plan: