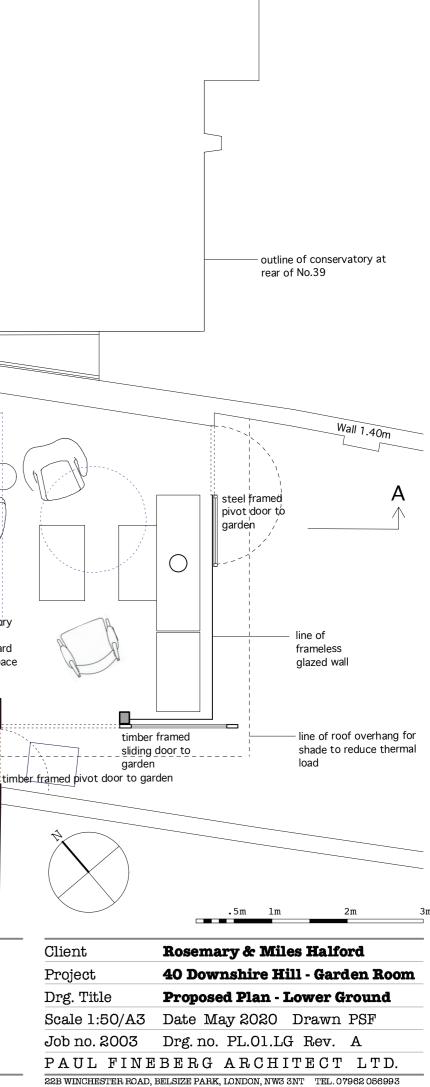

Location / Site Plan at 1:1250 (right)

Existing Lower Ground Floor Plan: Existing Raised Ground Floor Plan:

**Existing Section (A-A):** 

Existing Elevation Front: Existing Elevation Rear:

Proposed Lower Ground Floor Plan: Proposed Raised Ground Floor Plan:

**Proposed Section (A-A):** 

Proposed Elevation Front: Proposed Elevation Rear: EX01.LG extng plan\_LG.mcd EX02.G extng plan\_.mcd

EX05.extng\_section.mcd

EL01.extng\_elev.mcd EL02.extng\_elev.mcd

PL01.LG prpsd plan\_LG.mcd PL02.G prpsd plan\_A.mcd