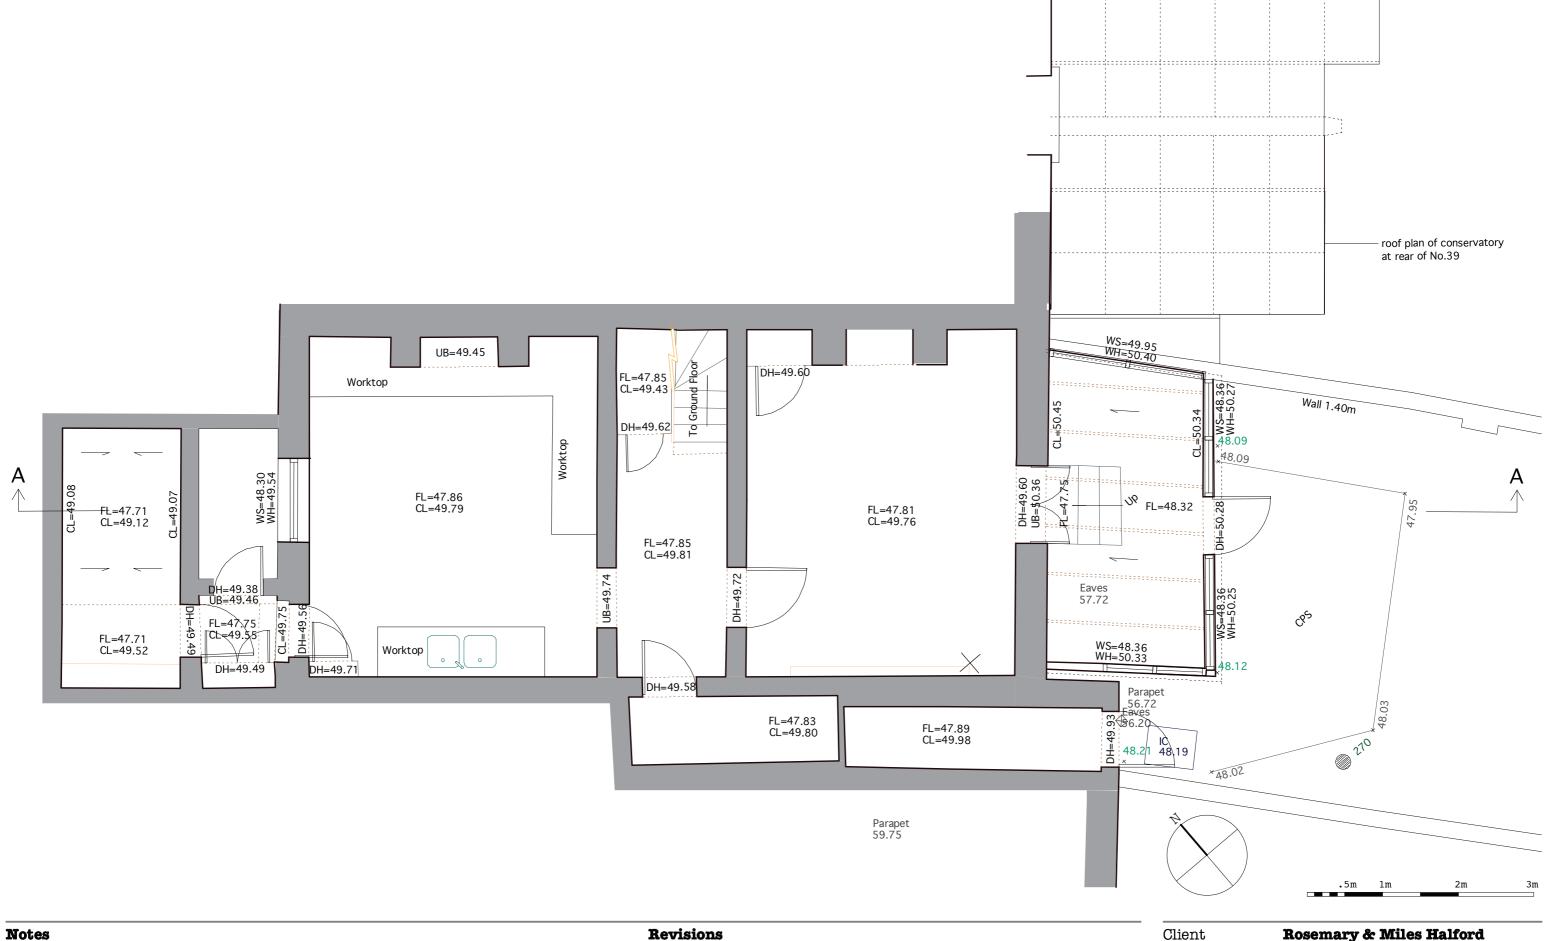

Location / Site Plan at 1:1250 (right)

Existing Lower Ground Floor Plan: Existing Raised Ground Floor Plan:

**Existing Section (A-A):** 

Existing Elevation Front: Existing Elevation Rear:

Proposed Lower Ground Floor Plan: Proposed Raised Ground Floor Plan: