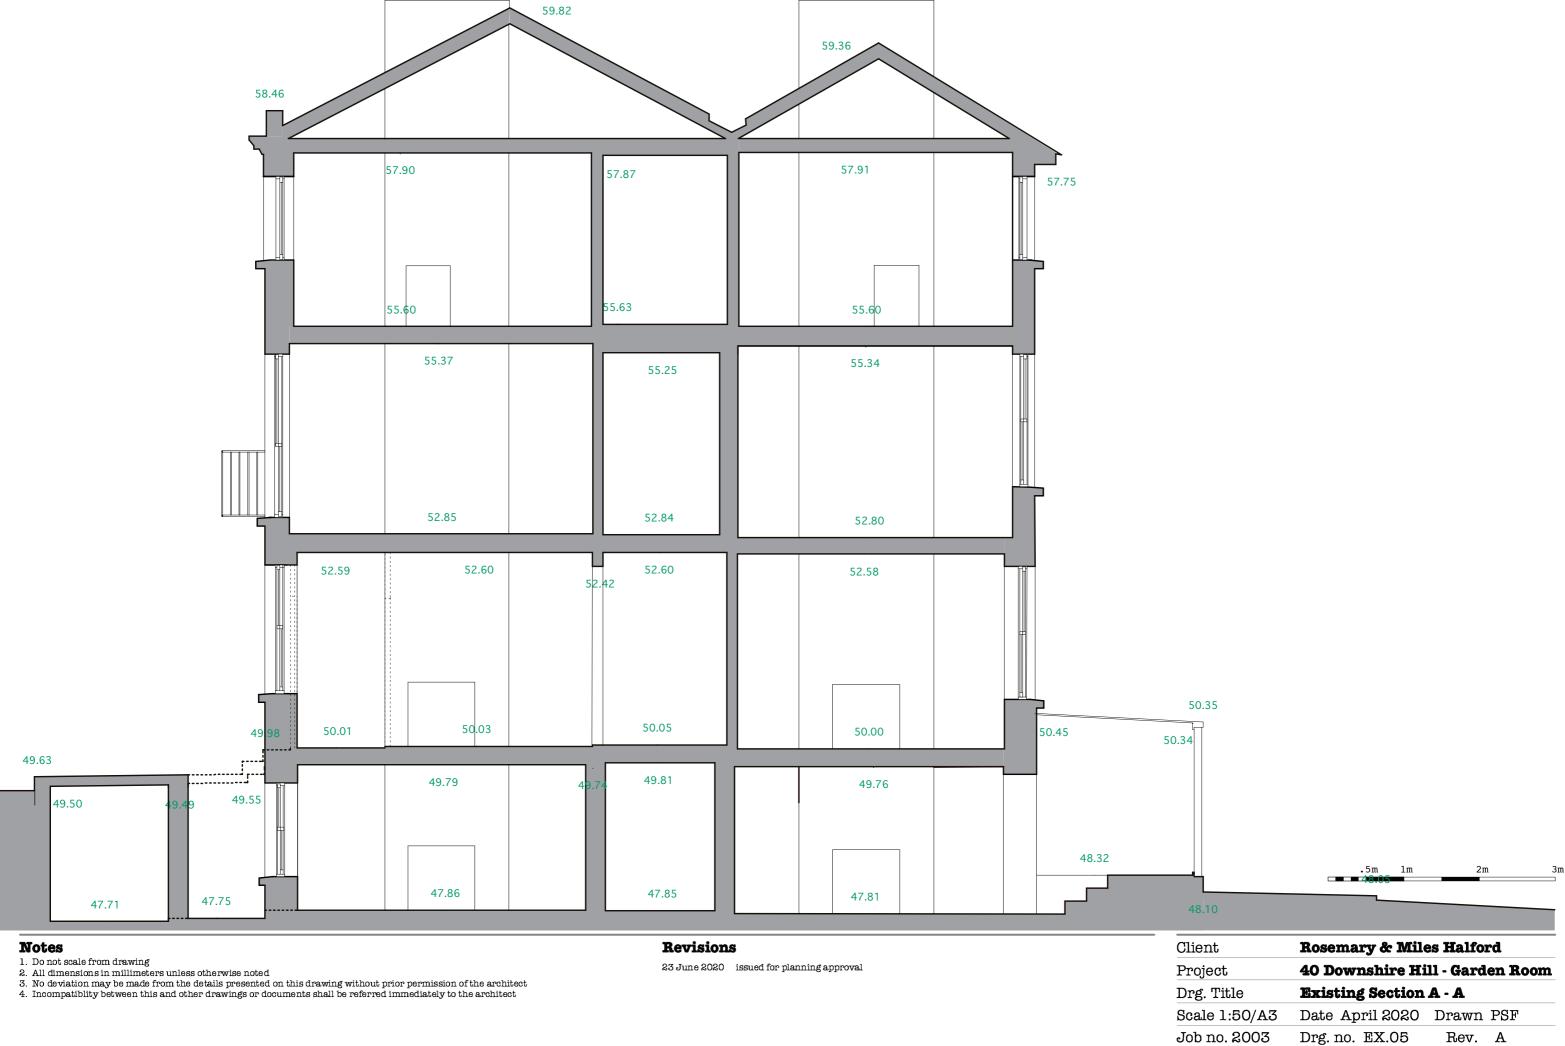

22B WINCHESTER ROAD, BELSIZE PARK, LONDON, NW3 3NT TEL. 07962 056993

Notes

PAUL FINEBERG ARCHITECT LTD. 22B WINCHESTER ROAD, BELSIZE PARK, LONDON, NW3 3NT TEL. 07962 056993

| Client                 | Rosemary & Miles Halford<br>40 Downshire Hill - Garden Room |  |  |
|------------------------|-------------------------------------------------------------|--|--|
| Project                |                                                             |  |  |
| Drg. Title             | Existing Section A - A                                      |  |  |
| Scale 1:50/A3          | Date April 2020 Drawn PSF                                   |  |  |
| Job no. 2003           | Drg. no. EX.05 Rev. A                                       |  |  |
| PAUL FINE              | BERG ARCHITECT LTD.                                         |  |  |
| 22B WINCHESTER ROAD, I | BELSIZE PARK, LONDON, NW3 3NT TEL. 07962 056993             |  |  |