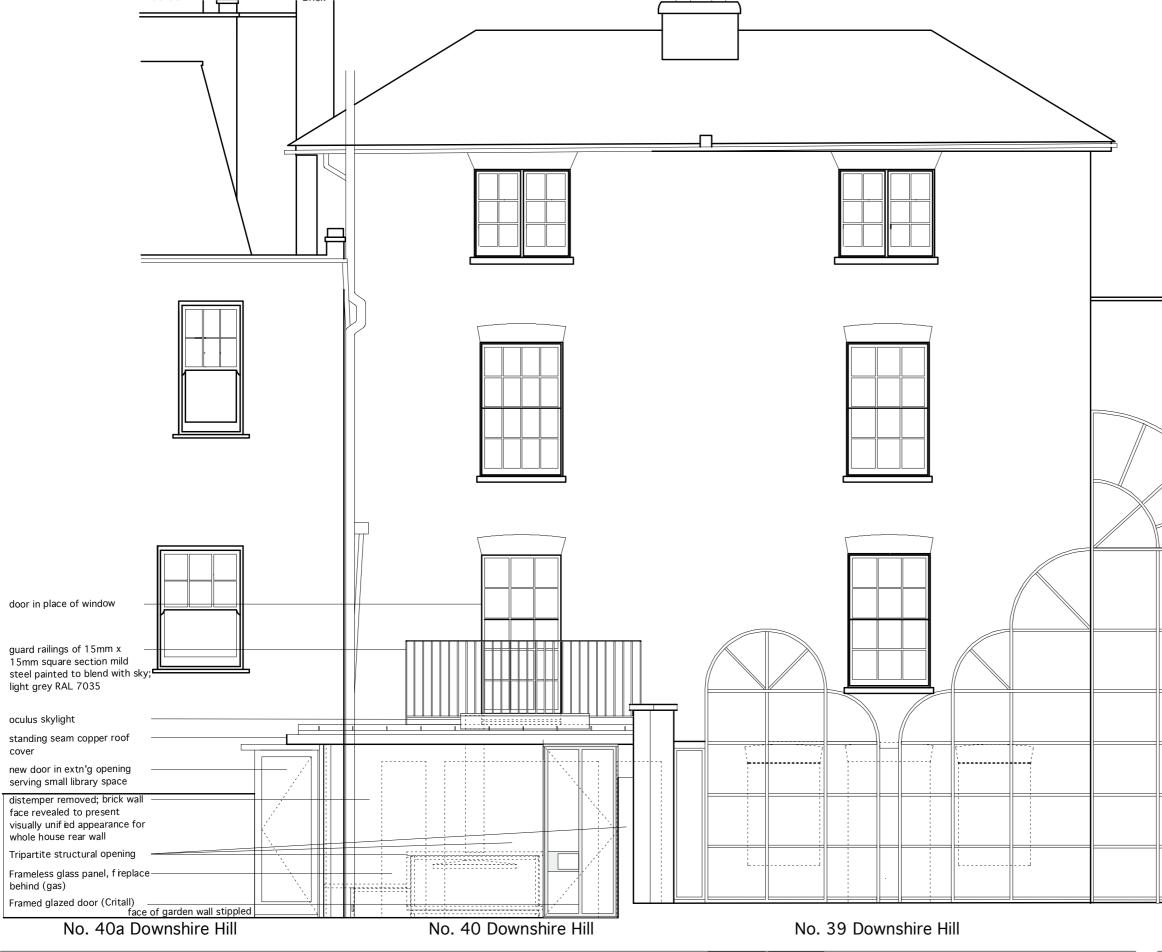

### Notes

Do not scale from drawing
 All dimensions in millimeters unless otherwise noted
 No deviation may be made from the details presented on this drawing without prior permission of the architect
 Incompatibility between this and other drawings or documents shall be referred immediately to the architect

23 June 2020 issued for planning approval

Revisions

| <br><u> </u> | -<br>.5m | 1m | 2m | Зm |
|--------------|----------|----|----|----|

| Client        | Rosemary & Miles Halford<br>40 Downshire Hill - Garden Room<br>Proposed Elevation Rear |       |  |
|---------------|----------------------------------------------------------------------------------------|-------|--|
| Project       |                                                                                        |       |  |
| Drg. Title    |                                                                                        |       |  |
| Scale 1:50/A3 | Date June 2020 Draw                                                                    | n PSF |  |
| Job no. 2003  | Drg. no. EL.04 Rev.                                                                    | A     |  |
| PAUL FINE     | BERG ARCHITECT                                                                         | LTD.  |  |
|               | BELSIZE PARK, LONDON, NW3 3NT TEL.                                                     |       |  |