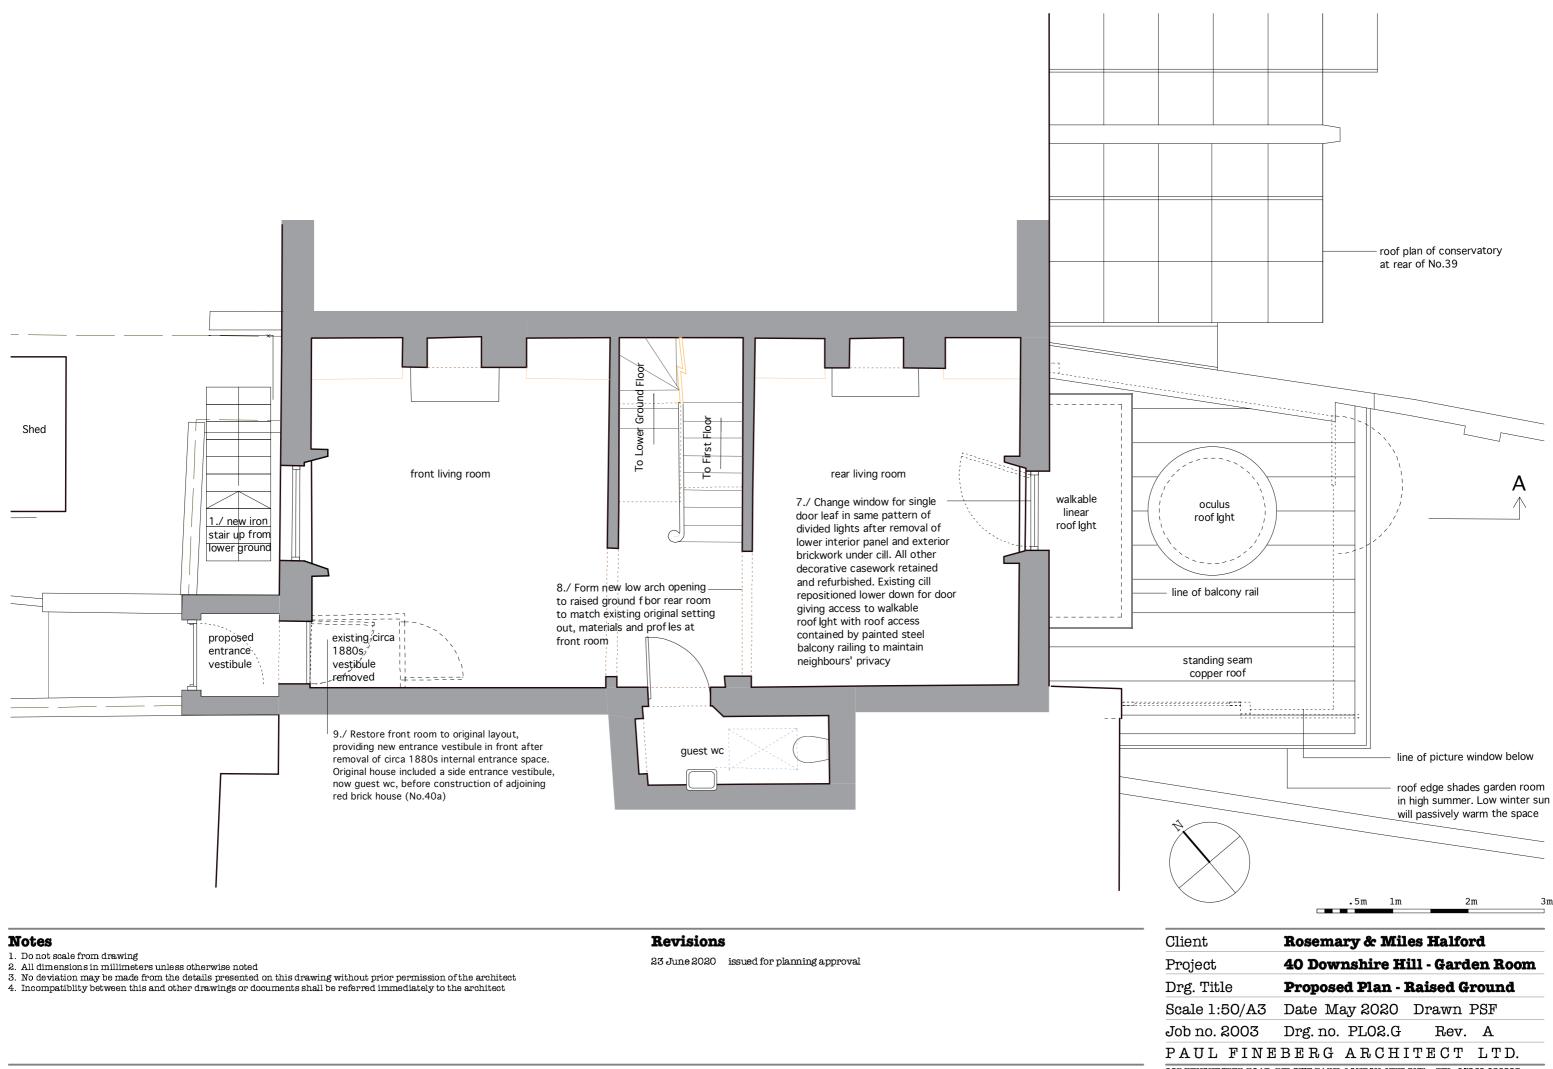

Location / Site Plan at 1:1250 (right)

Existing Lower Ground Floor Plan: Existing Raised Ground Floor Plan:

**Existing Section (A-A):** 

Existing Elevation Front: Existing Elevation Rear:

Proposed Lower Ground Floor Plan: Proposed Raised Ground Floor Plan:

**Proposed Section (A-A):** 

Proposed Elevation Front: Proposed Elevation Rear: EX01.LG extng plan\_LG.mcd EX02.G extng plan\_.mcd

EX05.extng\_section.mcd

EL01.extng\_elev.mcd EL02.extng\_elev.mcd

PL01.LG prpsd plan\_LG.mcd PL02.G prpsd plan\_A.mcd