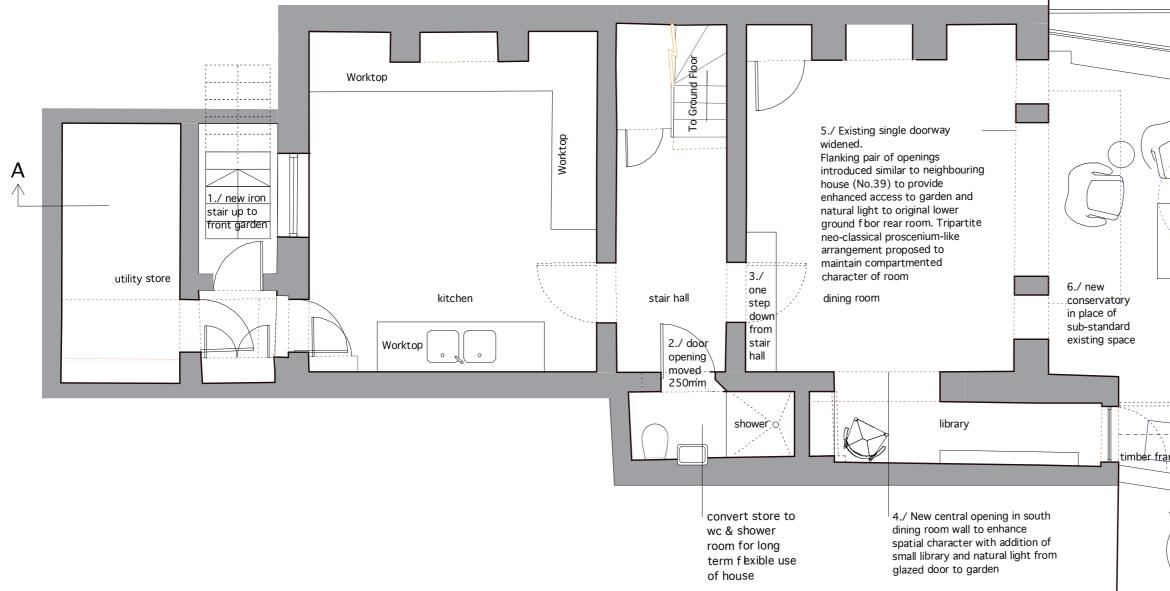

Location / Site Plan at 1:1250 (right)

Existing Lower Ground Floor Plan: Existing Raised Ground Floor Plan:

**Existing Section (A-A):** 

Existing Elevation Front: Existing Elevation Rear:

Proposed Lower Ground Floor Plan: Proposed Raised Ground Floor Plan:

**Proposed Section (A-A):** 

Proposed Elevation Front: Proposed Elevation Rear: EX01.LG extng plan\_LG.mcd EX02.G extng plan\_.mcd

EX05.extng\_section.mcd

EL01.extng\_elev.mcd EL02.extng\_elev.mcd

PL01.LG prpsd plan\_LG.mcd PL02.G prpsd plan\_A.mcd