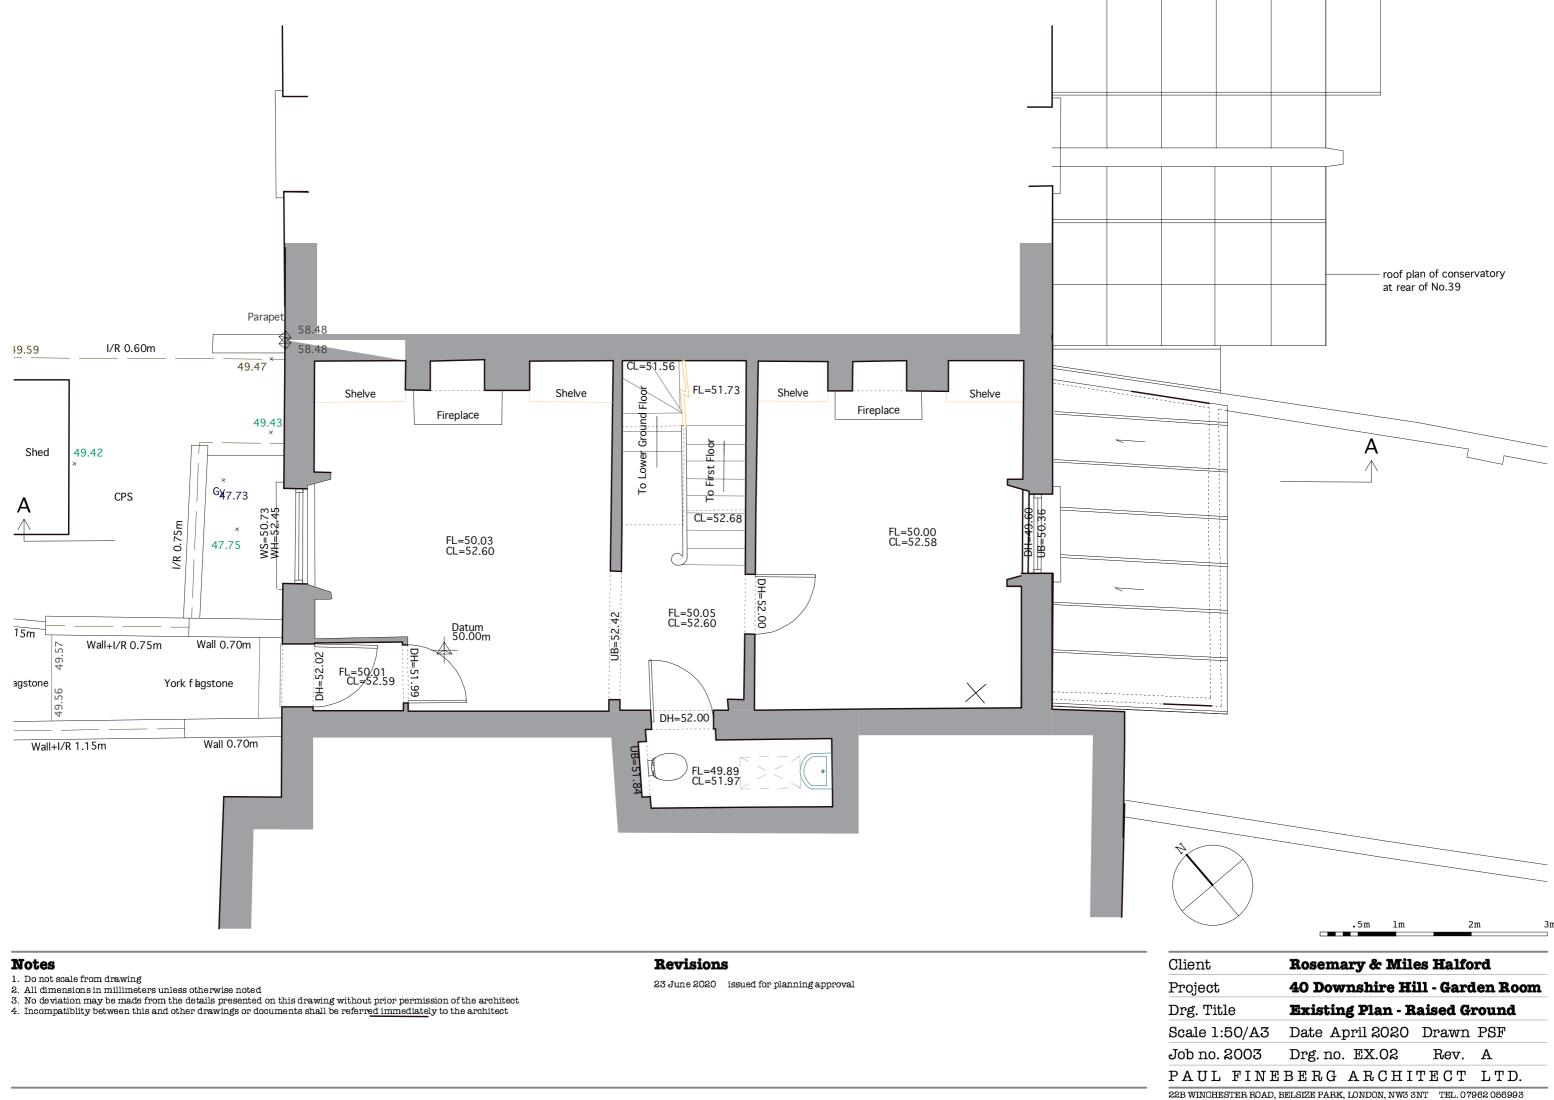

Location / Site Plan at 1:1250 (right)

Existing Lower Ground Floor Plan: Existing Raised Ground Floor Plan:

**Existing Section (A-A):** 

Existing Elevation Front: Existing Elevation Rear:

Proposed Lower Ground Floor Plan: Proposed Raised Ground Floor Plan:

23 June 2020 issued for planning approval

| Client               | Rosemary & Miles Halford<br>40 Downshire Hill - Garden Room<br>Existing Plan - Lower Ground |  |  |
|----------------------|---------------------------------------------------------------------------------------------|--|--|
| Project              |                                                                                             |  |  |
| Drg. Title           |                                                                                             |  |  |
| Scale 1:50/A3        | Date April 2020 Drawn PSF                                                                   |  |  |
| Job no. 2003         | Drg. no. EX.01 Rev. A                                                                       |  |  |
| PAUL FINE            | BERG ARCHITECT LTD.                                                                         |  |  |
| 22B WINCHESTER ROAD, | BELSIZE PARK, LONDON, NW3 3NT TEL. 07962 056993                                             |  |  |