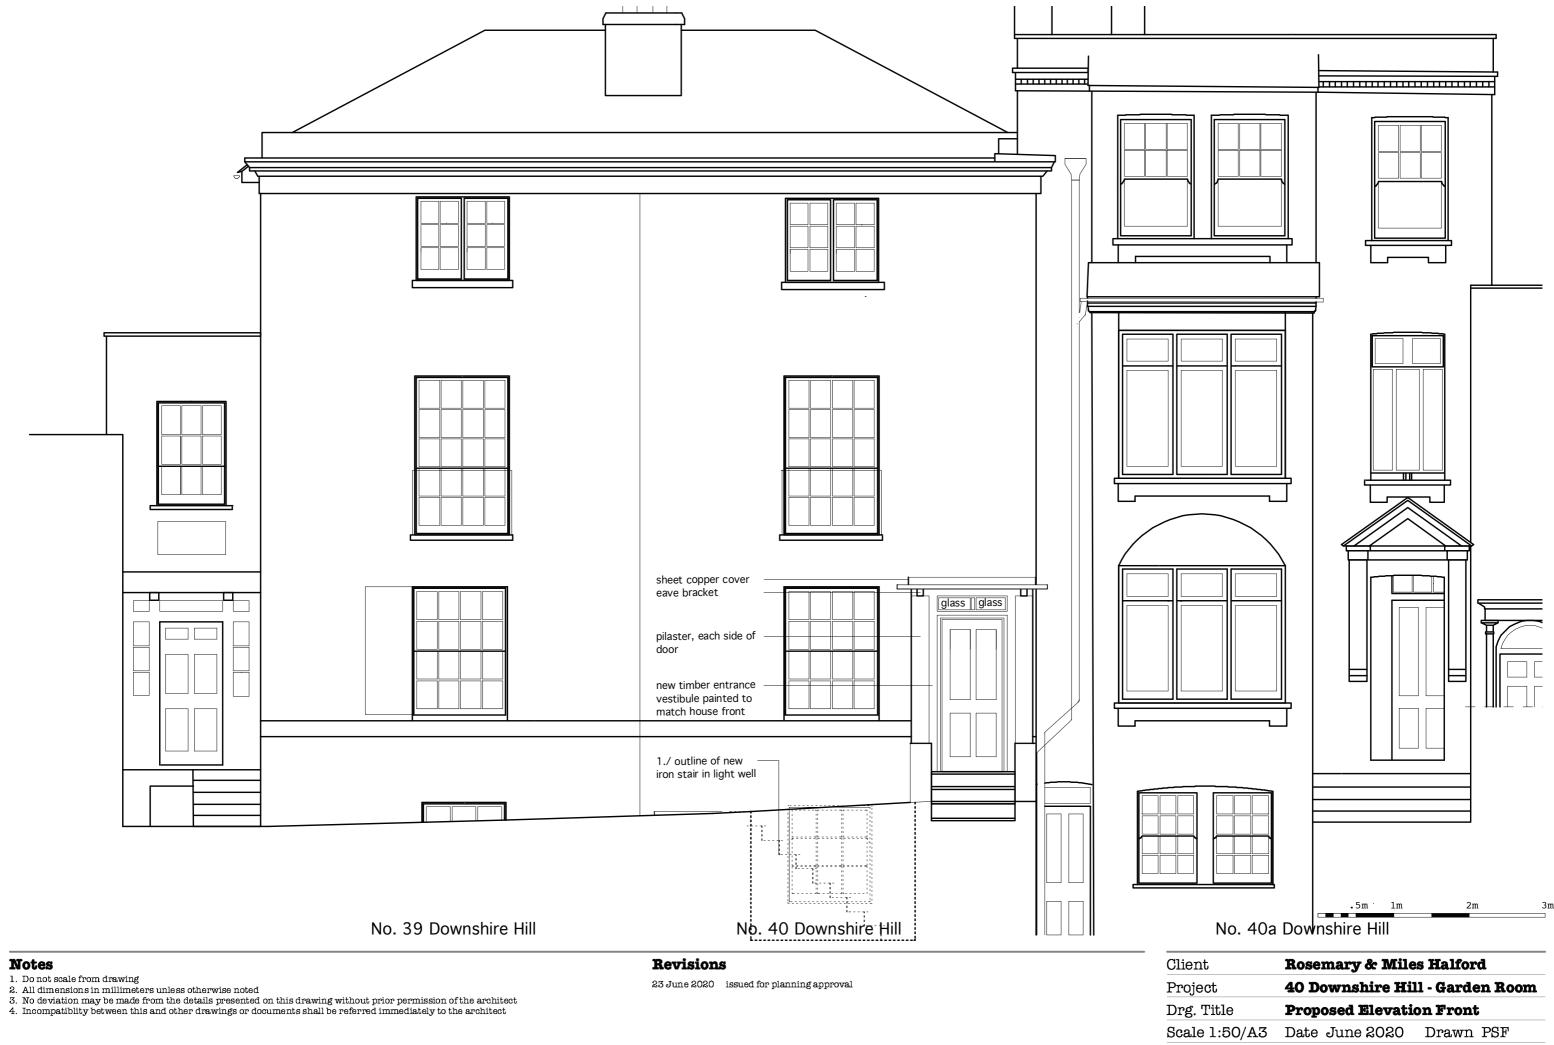

**Proposed Section (A-A):** 

Proposed Elevation Front: Proposed Elevation Rear: EX01.LG extng plan\_LG.mcd EX02.G extng plan\_.mcd

EX05.extng\_section.mcd

EL01.extng\_elev.mcd EL02.extng\_elev.mcd

PL01.LG prpsd plan\_LG.mcd PL02.G prpsd plan\_A.mcd

SE05.prpsd\_section.mcd

EL03.Propsd\_elev\_frnt.mcd EL04.prpsd\_elev\_rear.mcd

Paul Fineberg Architect. 22b Winchester Road, Belsize Park, London, NW3 3NT psf@paulfineberg.eu