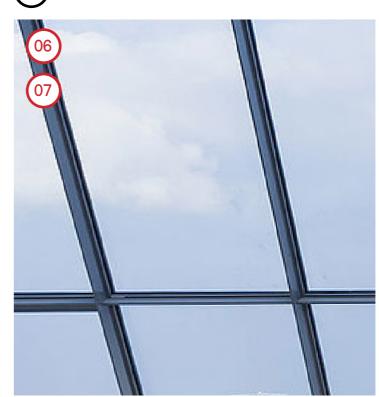

## HORSE HOSPITAL TERRACE MATERIAL PALETTE\_PLANNING REF. 2020/5793/P & 2020/5850/L\_REVISED: PLANNING FEEDBACK PALETTE

- O1 Structural steel, galvanised after manufacture, blackened steel patina finish
- O2 Curved galvanised steel or GRP roof, blackened steel patina finish
- Flat roofing construction laid to falls, blackened steel patina finish (both faces)
- Exterior grade wall panel, blackened steel patina finish
- Ribbed metal sheet, blackened steel patina finish
- Clear glazed roof with white frit installed with
- 07 Clear glazed wall panels with frame
- 08 Retractable roof with white waterproof fabric
- Clear PVC drop screens on rollers (manually operated)
- (10)Clear frameless glass balustrade, clamp fixed
- Sheet metal capping, blackened steel patina finish
- 13 Existing granite setts (laid to falls)