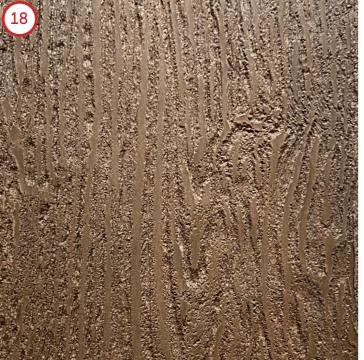

Composite Timber Saige Solid Decking - Rustic Range Walnut

2 Blackened Steel Patina Finish

2 Blackened Steel Patina Finish (close up)

White Wateproof Roof Fabric

4 Clear PVC drop screens

5 Clear Glass with Frame to achieve 10kg/m<sup>2</sup>