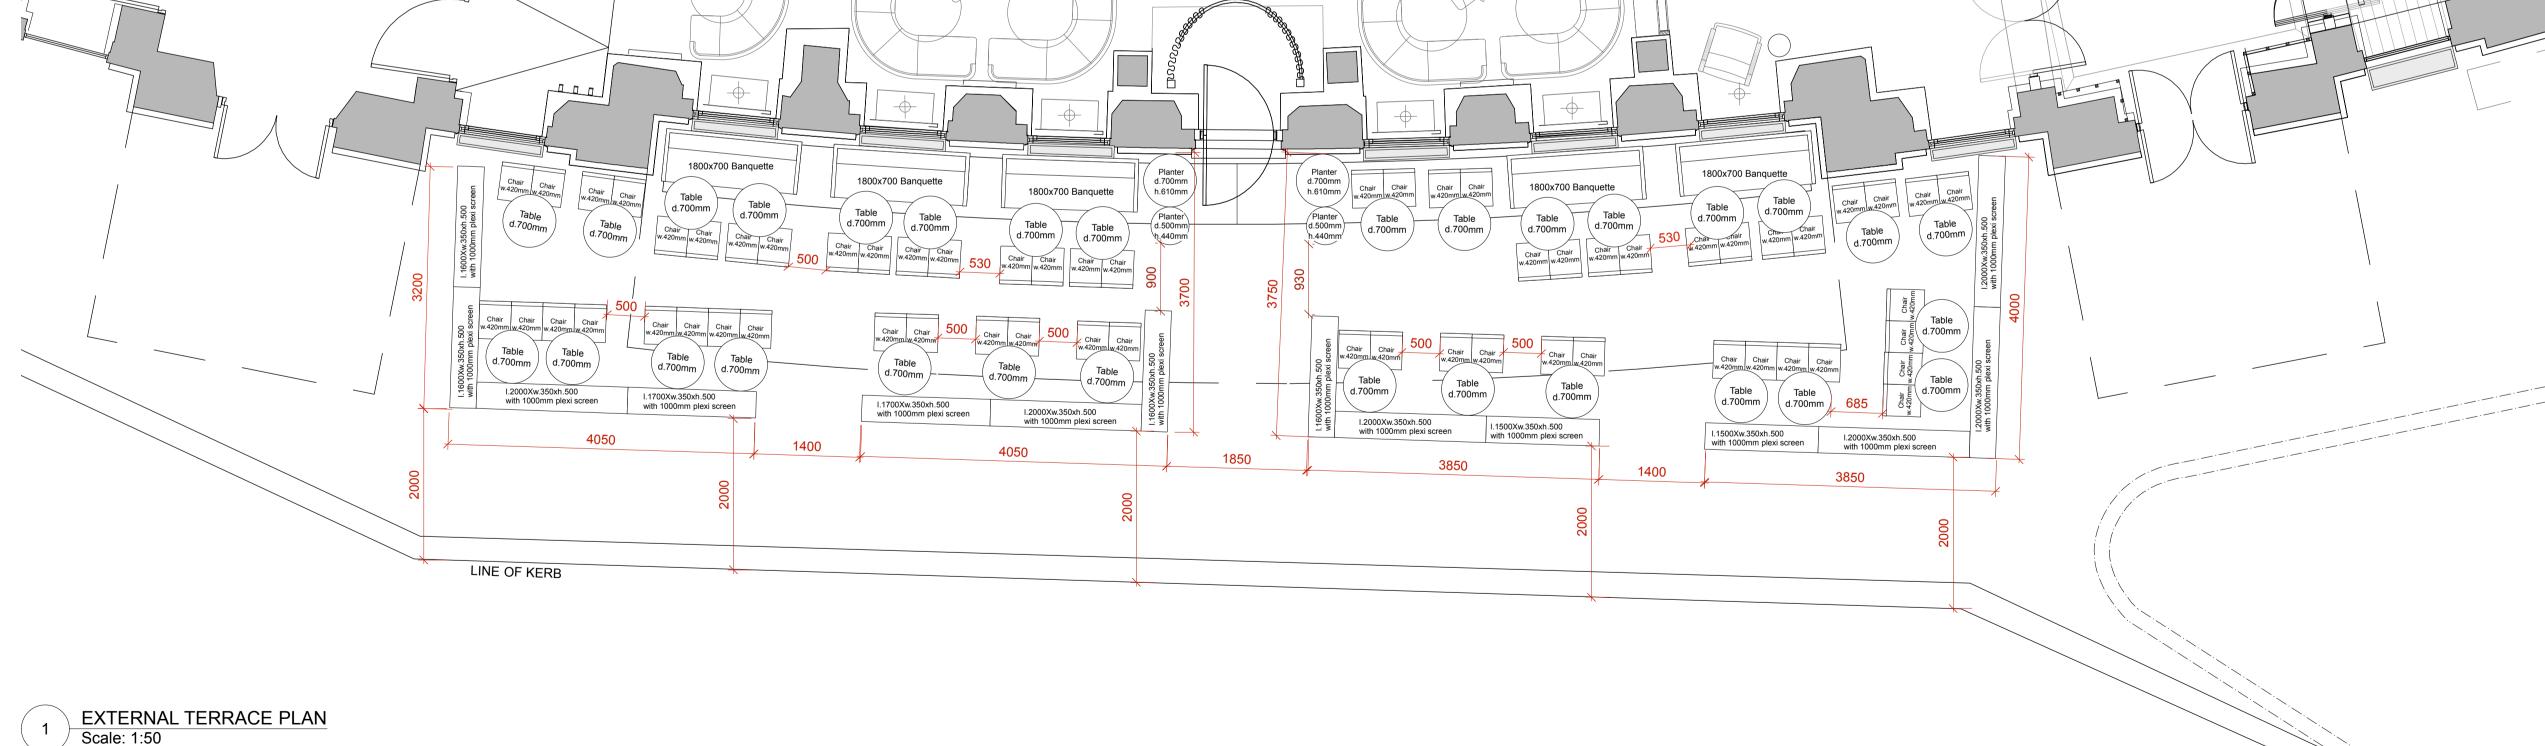

Scale: 1:50

## KINNERSLEY KENT DESIGN

GNH

United Kingdom T +44 (0)20 7691 3131 www.kkd.co.uk

CLIENT:

DUBAI A201/Building 5A Dubai Design District PO Box 215416 T +971 (0)4 434 7378 www.kkd.ae

**GNH Terrace** 

PROJECT ADDRESS: The Great Norther Hotel St Pancras Rd, N1C 4TB London

GNH BAR

**EXTERNAL TERRACE** DRAWN BY:

SIGN OFF: 25th Mar 2021

CONCEPT

DRAWING NO.: 2204\_LGA\_001\_Licensing

REVISION: