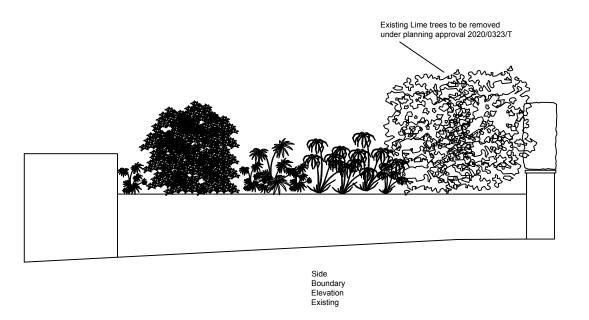

Mr. & Mrs. McCullagh

Project

32415 14 Gainsborough Gardens Hampstead, London, NW3 1BJ

Side Boundary Existing & Proposed

|  | Purpose of Issue      |                             |  | Status   |             |
|--|-----------------------|-----------------------------|--|----------|-------------|
|  | Planning              |                             |  |          |             |
|  | Project No.           | 32415                       |  | A3       | Date        |
|  | 32415                 |                             |  | )        | 05/04/2021  |
|  | Revision              |                             |  | Check By | Approved By |
|  | 001                   | DT                          |  | LC       | LC          |
|  | A3 Drawing Identifier | Drawing Identifier RS1192:3 |  |          |             |