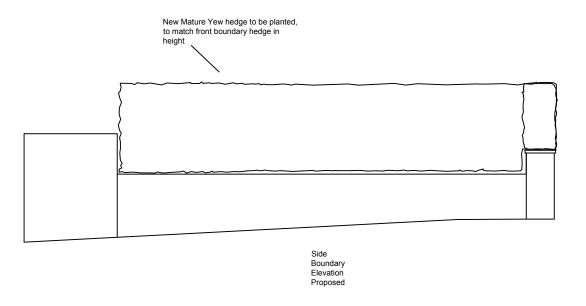

Mr. & Mrs. McCullagh

Project

32415 14 Gainsborough Gardens Hampstead, London, NW3 1BJ

Side Boundary Existing & Proposed

|  | Purpose of Issue      |                             |  | Status   |             |
|--|-----------------------|-----------------------------|--|----------|-------------|
|  | Planning              |                             |  |          |             |
|  | Project No.           | 32415                       |  | A3       | Date        |
|  | 32415                 |                             |  | )        | 05/04/2021  |
|  | Revision              |                             |  | Check By | Approved By |
|  | 001                   | DT                          |  | LC       | LC          |
|  | A3 Drawing Identifier | Drawing Identifier RS1192:3 |  |          |             |