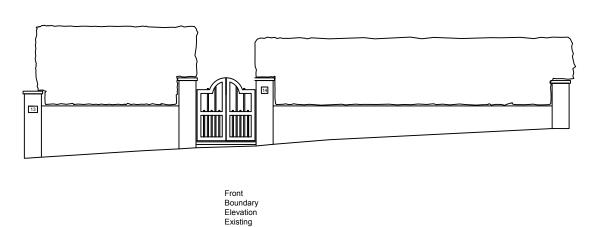

Rev Description By / Chk'd / App'd Date

Mr. & Mrs. McCullagh

Project

32415 14 Gainsborough Gardens Hampstead, London, NW3 1BJ

Front Boundary Existing & Proposed

|                  |          |            |          | i           |
|------------------|----------|------------|----------|-------------|
| Purpose of Issue |          |            |          | Status      |
| Planning         |          |            |          |             |
| Project No.      |          | Scale @ A3 |          | Date        |
| 32415            | 32415    |            | )        | 05/04/2021  |
| Revision         | Drawn By |            | Check By | Approved By |
| 001              | DT       |            | LC       | LC          |
| 10.0             |          |            |          | 37 ( 4      |