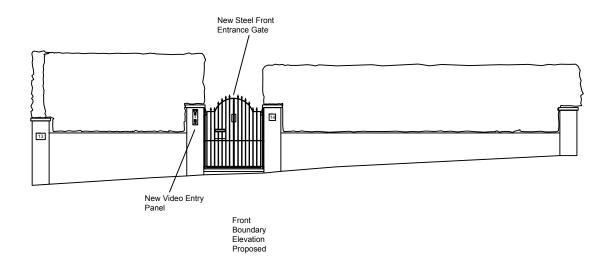

Rev Description By / Chk'd / App'd Date

Mr. & Mrs. McCullagh

Project

32415 14 Gainsborough Gardens Hampstead, London, NW3 1BJ

Front Boundary Existing & Proposed

|                  |          |            |          | i           |
|------------------|----------|------------|----------|-------------|
| Purpose of Issue |          |            |          | Status      |
| Planning         |          |            |          |             |
| Project No.      |          | Scale @ A3 |          | Date        |
| 32415            | 32415    |            | )        | 05/04/2021  |
| Revision         | Drawn By |            | Check By | Approved By |
| 001              | DT       |            | LC       | LC          |
| 10.0             |          |            |          | 37 ( 4      |