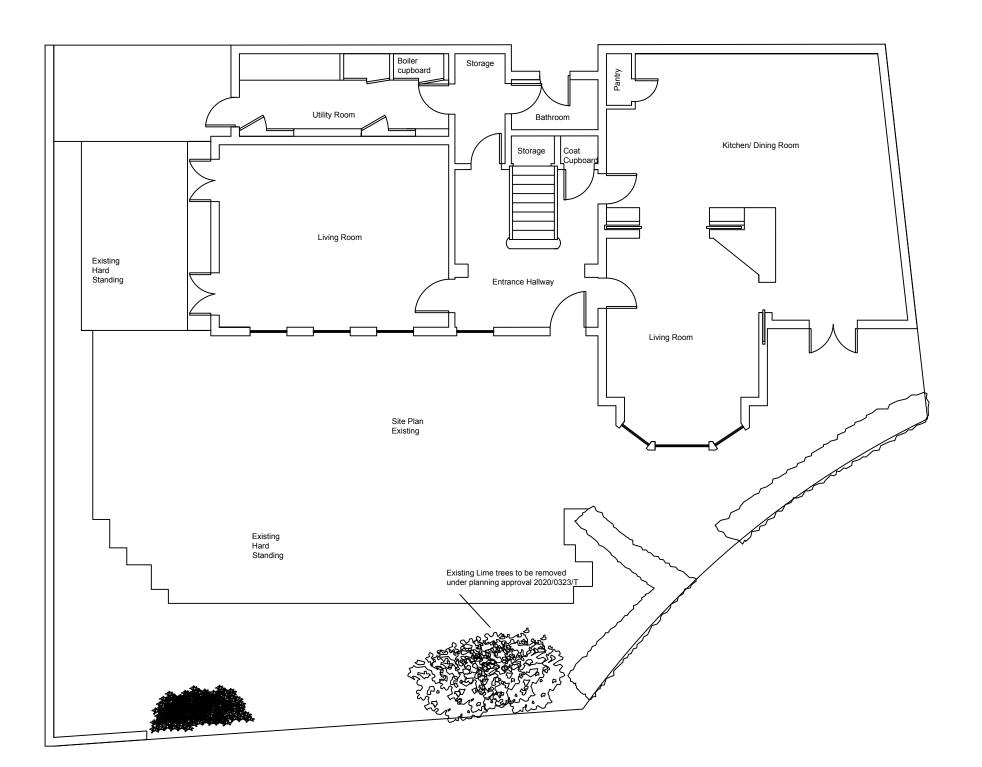

Clie

Mr. & Mrs. McCullagh

Project

32415 14 Gainsborough Gardens Hampstead, London, NW3 1BJ

Drawing Title

Site Plan Existing

| Purpose of Issue<br>Planning |      |                     |                          | Status            |
|------------------------------|------|---------------------|--------------------------|-------------------|
| Project No. 32415            |      | Scale @ A3<br>1:100 |                          | Date 05/04/202    |
| Revision Drawn B             |      | y                   | Check By                 | Approved By<br>LC |
| A3 Drawing Identi            | fior | BS1101              | 2:2007 / Avanti Complian |                   |