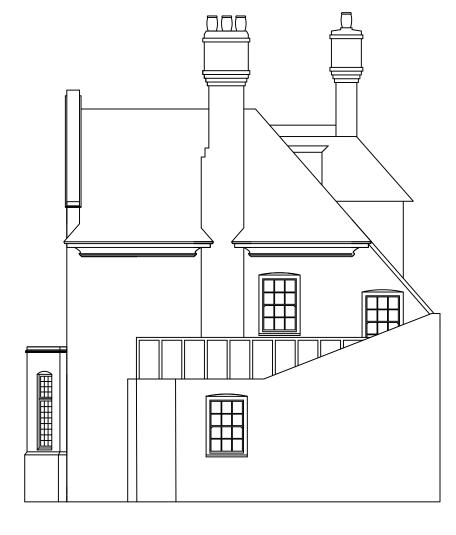

Right Flank Elevation Existing

5m 10m 1:100 scale bar

Mr. & Mrs. McCullagh

Project

32415 14 Gainsborough Gardens Hampstead, London, NW3 1BJ

Drawing Title

Right Elevation Existing

| Purpose of Issue<br>Planning |         |                     |                | Status             |
|------------------------------|---------|---------------------|----------------|--------------------|
| Project No. 32415            |         | Scale @ A3<br>1:100 |                | Date<br>05/04/2021 |
| Revision<br>001              | Drawn B | y                   | Check By<br>LC | Approved By<br>LC  |