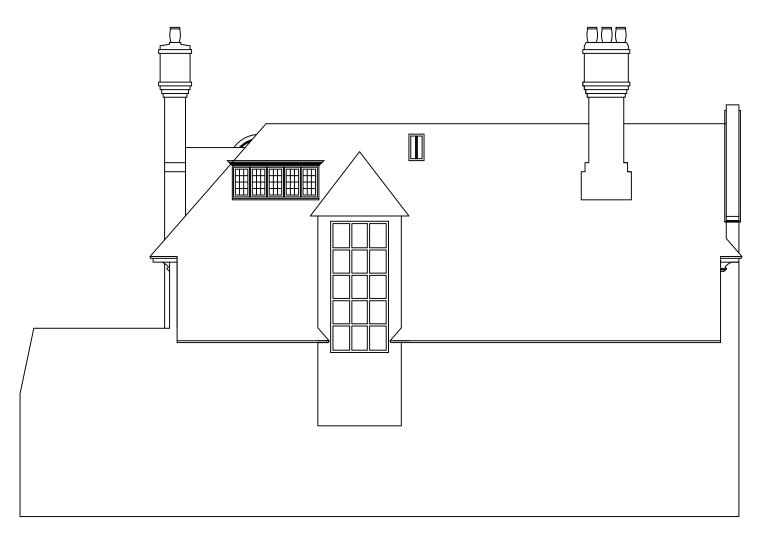

Rear Elevation Existing

0m

5m

## Mr. & Mrs. McCullagh

<sup>Project</sup> 32415 14 Gainsborough Gardens Hampstead, London, NW3 1BJ

Drawing Title

Rear Elevation Existing

| Purpose of Issue                                                                                         |          |            |          |    | Status     |             |
|----------------------------------------------------------------------------------------------------------|----------|------------|----------|----|------------|-------------|
| Planning                                                                                                 |          |            |          |    |            |             |
| Project No.                                                                                              |          | Scale @ A3 |          |    | Date       |             |
| 32415                                                                                                    |          | 1:100      |          |    | 05/04/2021 |             |
| Revision                                                                                                 | Drawn By |            | Check By |    |            | Approved By |
| 001                                                                                                      | DT       |            | LC       |    |            | LC          |
| A3 Drawing Identifier BS1192:2007 / Avanti Compliant<br>Project Origin Zone Level Type Role Class Number |          |            |          |    |            |             |
| GGH BPC                                                                                                  | ZZ Z     | ZZ DF      | RΒ       | 04 | 32         | 415001      |
| www.baileypartnership.co.uk                                                                              |          |            |          |    |            |             |