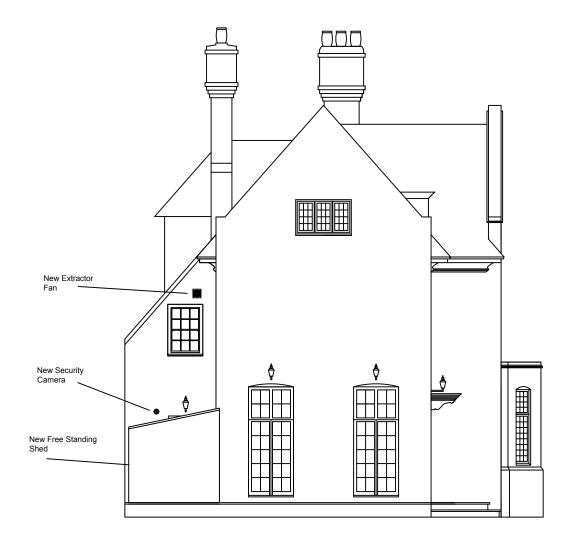

Left Flank Elevation Proposed

0m

5m

## Drawing Title

10m

Left Elevation Proposed

| Purpose of Issue                                                                                         |          |            |          |    | Status     |             |
|----------------------------------------------------------------------------------------------------------|----------|------------|----------|----|------------|-------------|
| Planning                                                                                                 |          |            |          |    |            |             |
| Project No.                                                                                              |          | Scale @ A3 |          |    | Date       |             |
| 32415                                                                                                    |          | 1:100      |          |    | 05/04/2021 |             |
| Revision                                                                                                 | Drawn By |            | Check By |    |            | Approved By |
| 001                                                                                                      | DT       |            | LC       |    |            | LC          |
| A3 Drawing Identifier BS1192:2007 / Avanti Compliant<br>Project Origin Zone Level Type Role Class Number |          |            |          |    |            |             |
| GGH BPC                                                                                                  | ZZ Z     | ZZ DF      | RΒ       | 04 | 32         | 415008      |
| www.baileypartnership.co.uk                                                                              |          |            |          |    |            |             |