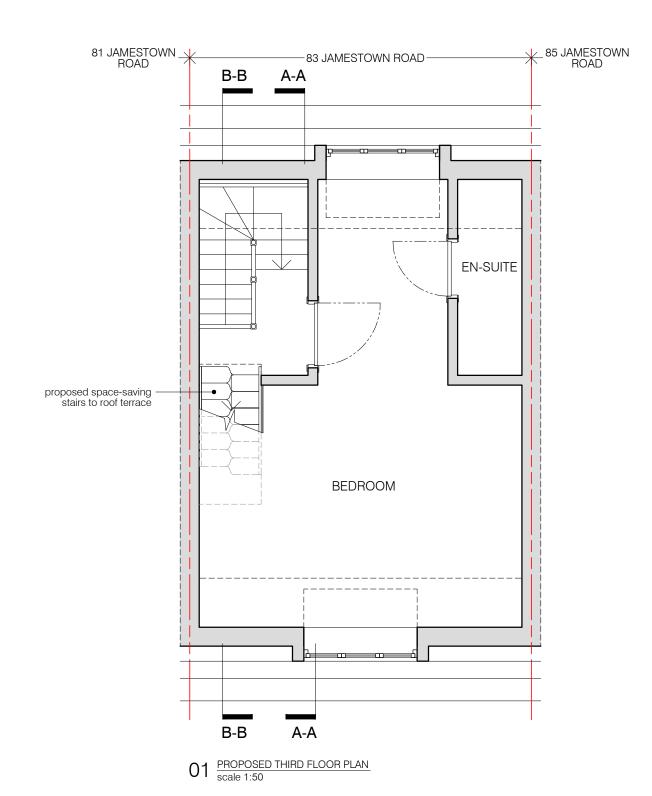

status / number

PROPOSED/519-101-P 1:50 @ A3

drawing
PROPOSED THIRD
FLOOR & ROOF PLAN

date 26.03.2021

 $01 \ {\textstyle \frac{PROPOSED\ SECTION\ A-A}{scale\ 1:50}}$ 

5m

 $02 \; \tfrac{PROPOSED\; SECTION\; B-B}{scale\; 1:50}$ 