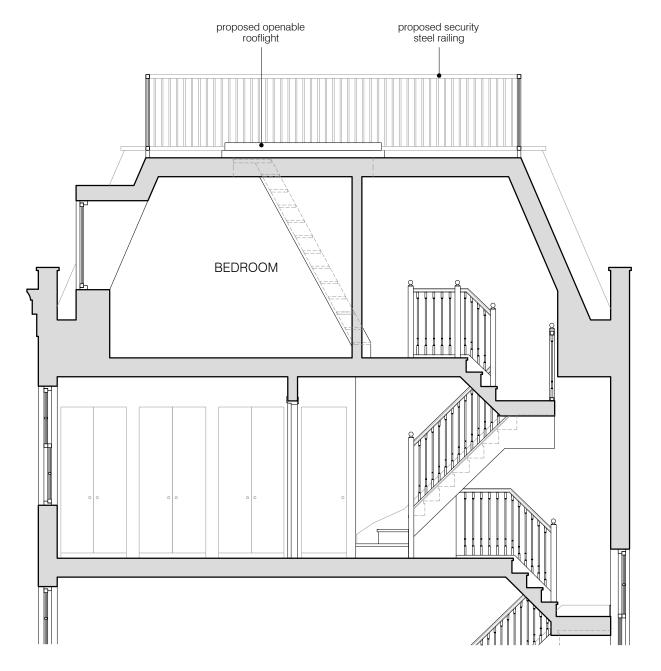

status / number

PROPOSED/519-101-P 1:50 @ A3

drawing
PROPOSED THIRD
FLOOR & ROOF PLAN

date 26.03.2021

 $01 \ {\textstyle \frac{PROPOSED\ SECTION\ A-A}{scale\ 1:50}}$ 

5m

 $02 \; \tfrac{PROPOSED\; SECTION\; B-B}{scale\; 1:50}$ 

drawing

date 26.03.2021

PROPOSED SECTIONS A-A & B-B

All dimensions shown are indicative and must be double checked on site by the contractor. Any inconsistencies found must be reported to Brian O'Reilly Architects.