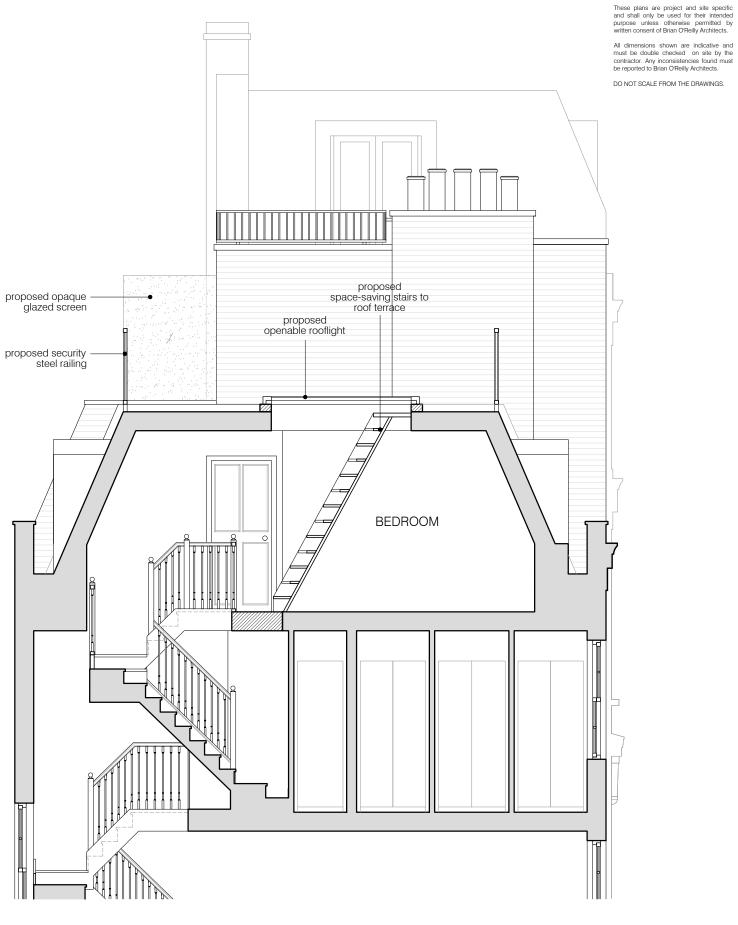

All dimensions shown are indicative and must be double checked on site by the contractor. Any inconsistencies found must be reported to Brian O'Reilly Architects.

DO NOT SCALE FROM THE DRAWINGS.

81 JAMESTOWN ROAD 85 JAMESTOWN ROAD -83 JAMESTOWN ROAD -B-B A-A - proposed opaque glazed screen proposed security steel railing proposed opeable rooflight roof terrace B-B

drawing

date 26.03.2021

PROPOSED SECTIONS A-A & B-B

All dimensions shown are indicative and must be double checked on site by the contractor. Any inconsistencies found must be reported to Brian O'Reilly Architects.