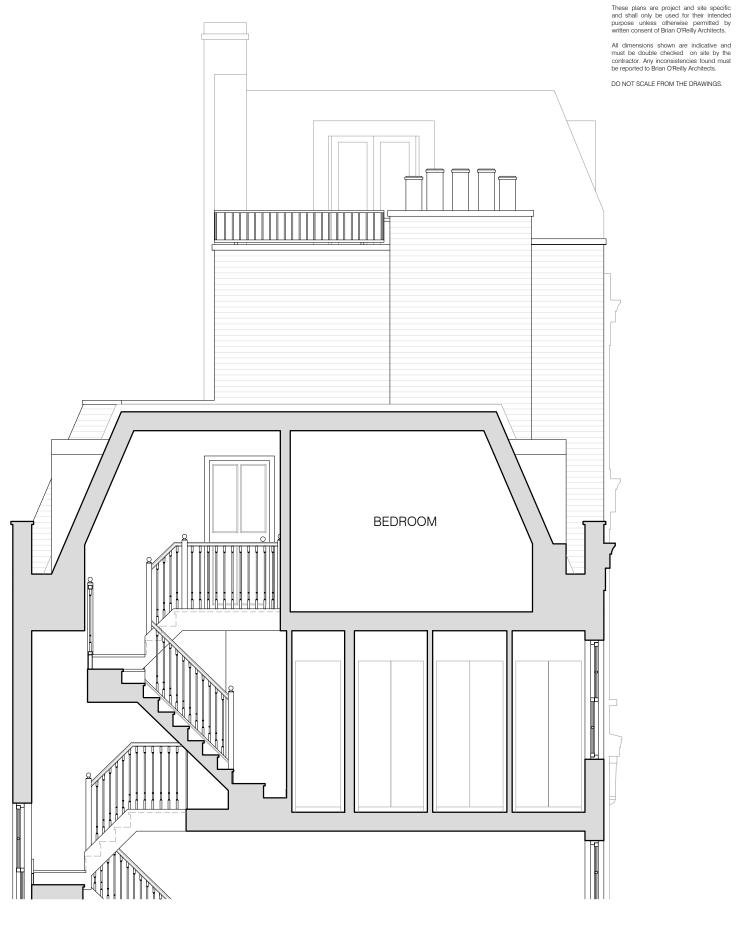

All dimensions shown are indicative and must be double checked on site by the contractor. Any inconsistencies found must be reported to Brian O'Reilly Architects.

 $01 \,\, \tfrac{\text{EXISTING FRONT ELEVATION}}{\text{scale } 1:50}$ 

83 JAMESTOWN ROAD, LONDON NW1 7DB

status / number

EXISTING/519-200-E

1:50 @ A3 date

26.03.2021

scale