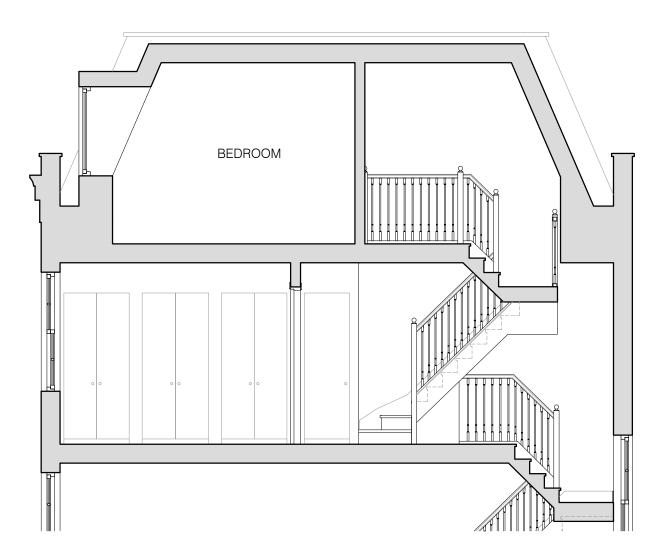

 $01 \,\, \tfrac{\text{EXISTING SECTION A-A}}{\text{scale 1:50}}$ 

0 1 2 5m

 $02 \, \tfrac{\text{EXISTING SECTION B-B}}{\text{scale 1:50}}$ 

project

83 JAMESTOWN ROAD, LONDON NW1 7DB

BRIAN O'REILLY ARCHITECTS

31 Oval Road, London, NW1 7EA +44 (0)20 7267 1184 www.brianoreillyarchitects.com mail@brianoreillyarchitects.com

status / number

drawing

EXISTING/519-300-E

date

scale

1:50 @ A3

EXISTING SECTIONS 26.03.2021 A-A & B-B