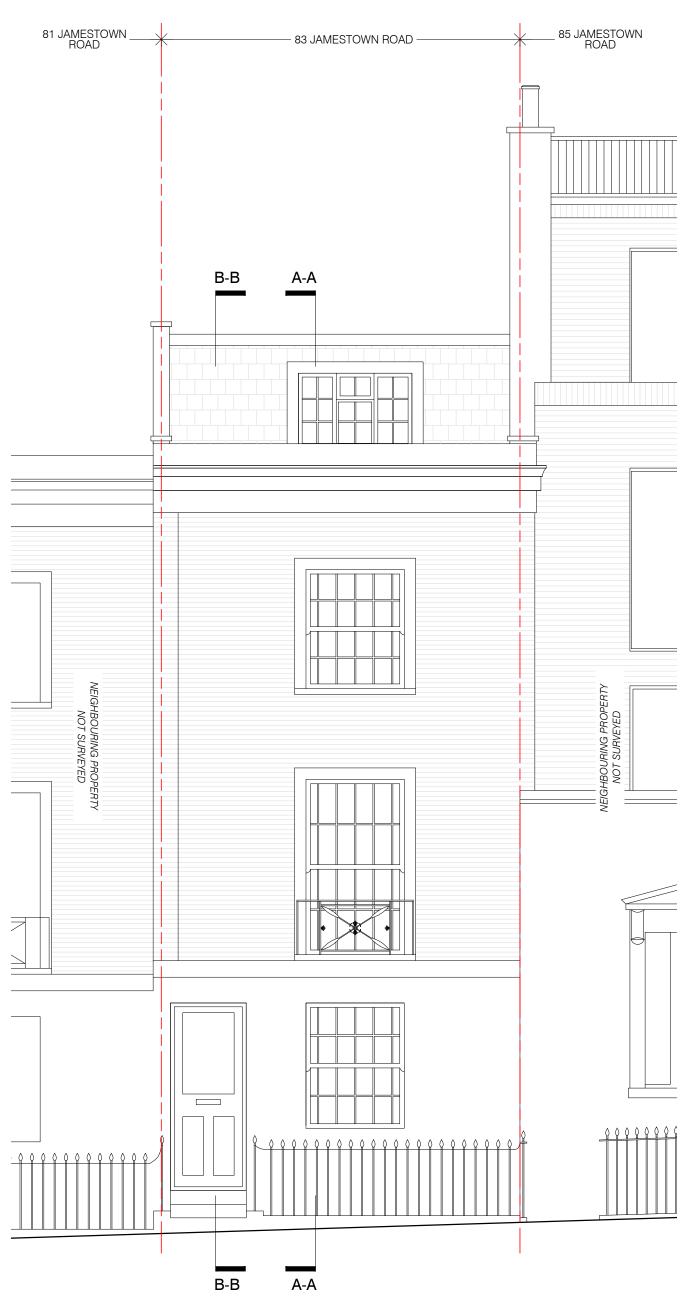

All dimensions shown are indicative and must be double checked on site by the contractor. Any inconsistencies found must be reported to Brian O'Reilly Architects.

 $01 \,\, \tfrac{\text{EXISTING FRONT ELEVATION}}{\text{scale } 1:50}$ 

83 JAMESTOWN ROAD, LONDON NW1 7DB

status / number

EXISTING/519-200-E

1:50 @ A3 date

26.03.2021

scale