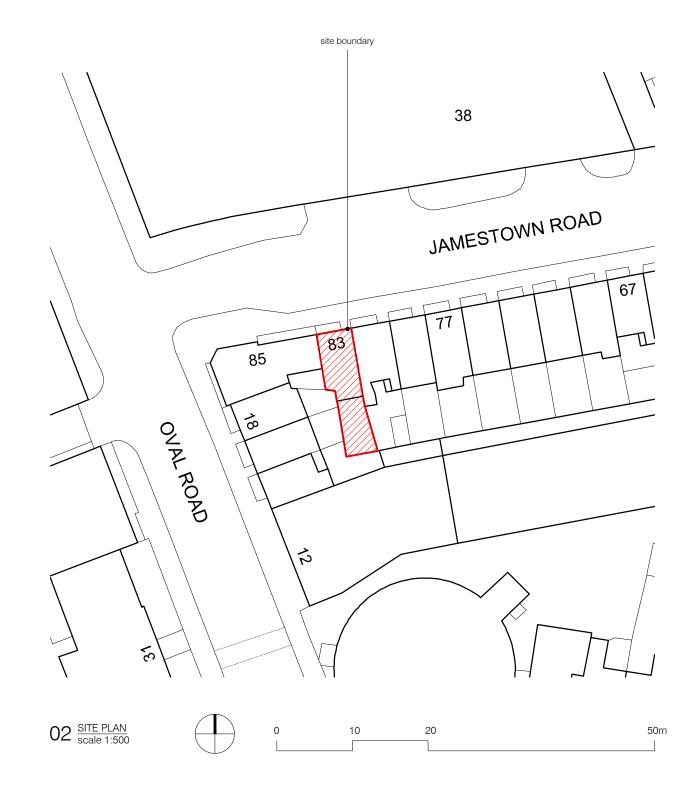

DO NOT SCALE FROM THE DRAWINGS.

project

83 JAMESTOWN ROAD, LONDON NW1 7DB

**BRIAN O'REILLY ARCHITECTS** 

31 Oval Road, London, NW1 7EA +44 (0)20 7267 1184 www.brianoreillyarchitects.com mail@brianoreillyarchitects.com

status / number

drawing

EXISTING/519-100-E

scale 1:50 @ A3

date LOCATION AND 26.03.2021 SITE PLAN