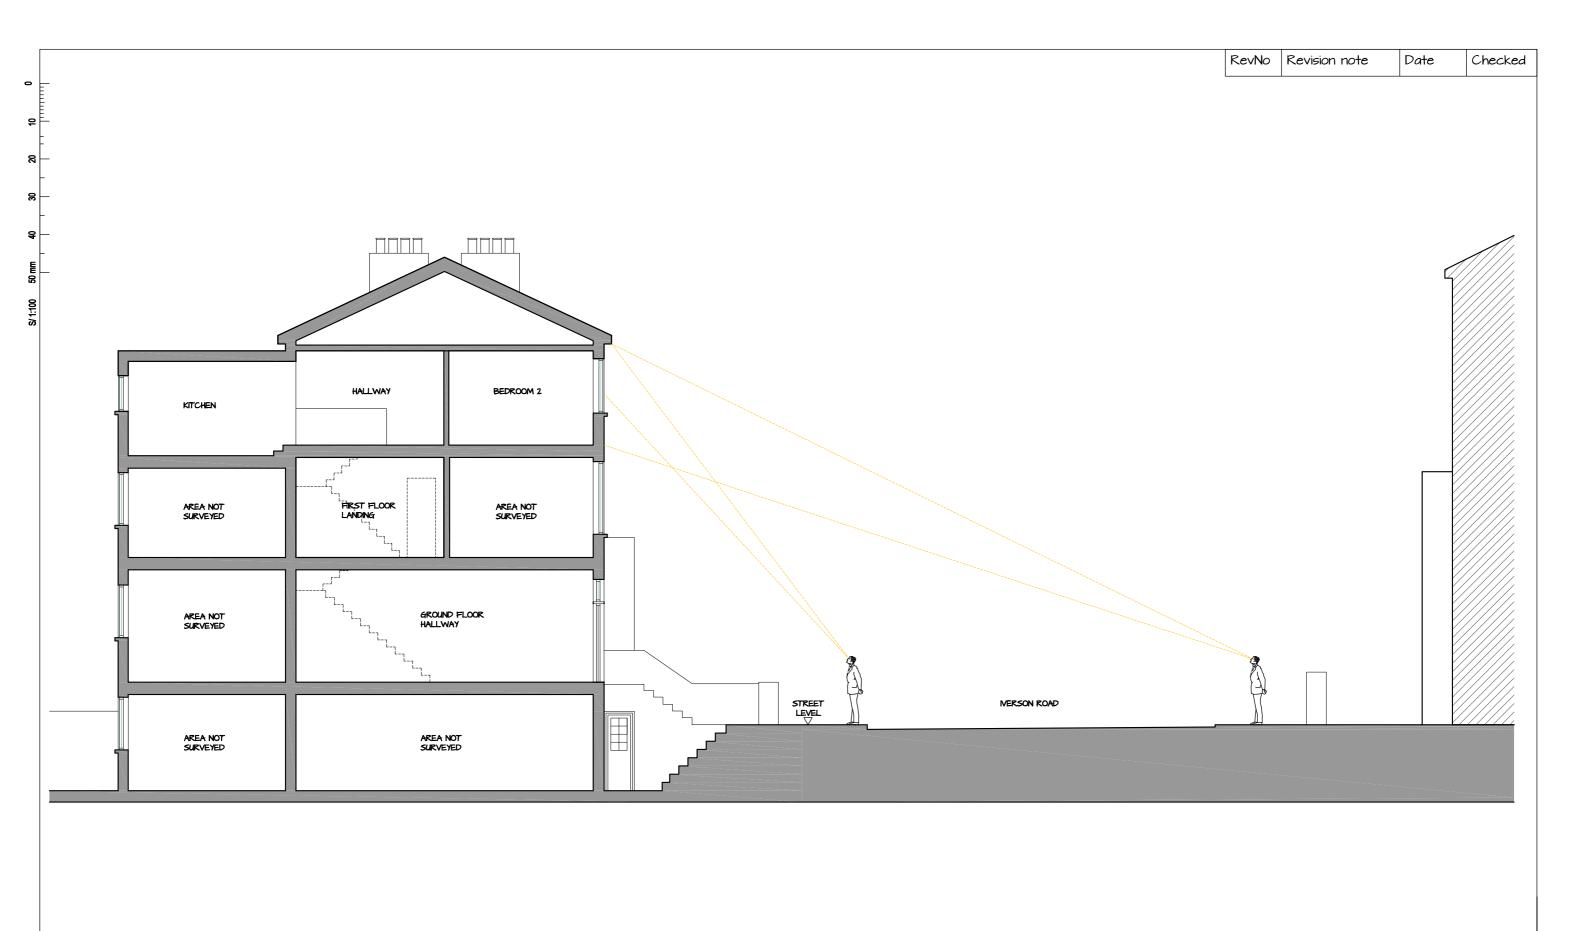

| CLIENT                            | LEAD DESIGNER           | DRAWING NO. | REVISION |
|-----------------------------------|-------------------------|-------------|----------|
| Mr. A Reisman                     | ALC. LTD                | EX-03       | -        |
| PROJECT ADDRESS                   | DRAWING TITLE:          | SCALE       | SIZE     |
| Flat D, 10 Iverson Road - NWG 2HE | EXISTING SECTION AA     | 1:100       | A3       |
| DRAWING STATUS:                   | FILE NAME               | PROJECT     | ISSUED   |
| PLANNING APPLICATION              | 210321_lverson Road.dwg | IOIR        | 4/8/2021 |

### © Copyright

- All dimensions in mm unless noted otherwise.
  All dimensions and levels to be checked on site. Their accuracy cannot by guaranteed and therefore cannot be used for fabrication, manufacture or construction.
  Contractor to verify and to be responsible for all requirements and restrictions due to local rules. Contractor to report if there is any discrepancy in the drawings in time to specify alternatives.
  This drawing is to be read together with all other relevant drawings.
  Do not scale from this drawing.