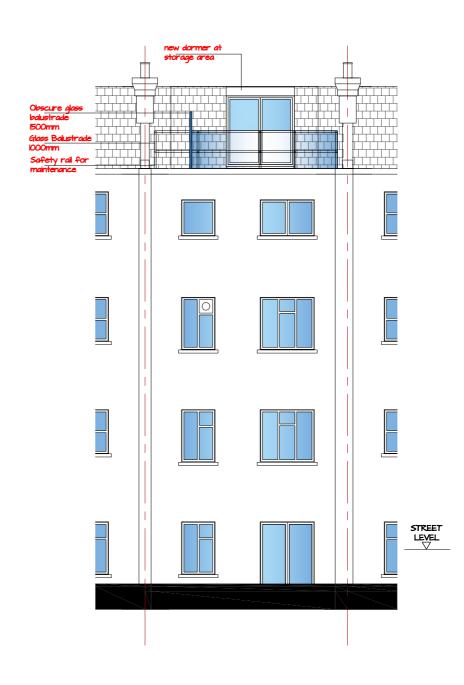

## FRONT ELEVATION

## REAR ELEVATION

| CLIENT                            | LEAD DESIGNER                     | DRAWING NO. | REVISION |
|-----------------------------------|-----------------------------------|-------------|----------|
| Mr. A Reisman                     | ALC. LTD                          | GA -02      | -        |
| PROJECT ADDRESS                   | DRAWING TITLE:                    | SCALE       | SIZE     |
| Flat D, 10 Iverson Road - NWG 2HE | PROPOSED FRONT AND REAR ELEVATION | I:IOO       | A3       |
| DRAWING STATUS:                   | FILE NAME                         | PROJECT     | ISSUED   |
| PLANNING APPLICATION              | 210321_lverson Road.dwg           | IOIR        | 4/8/2021 |