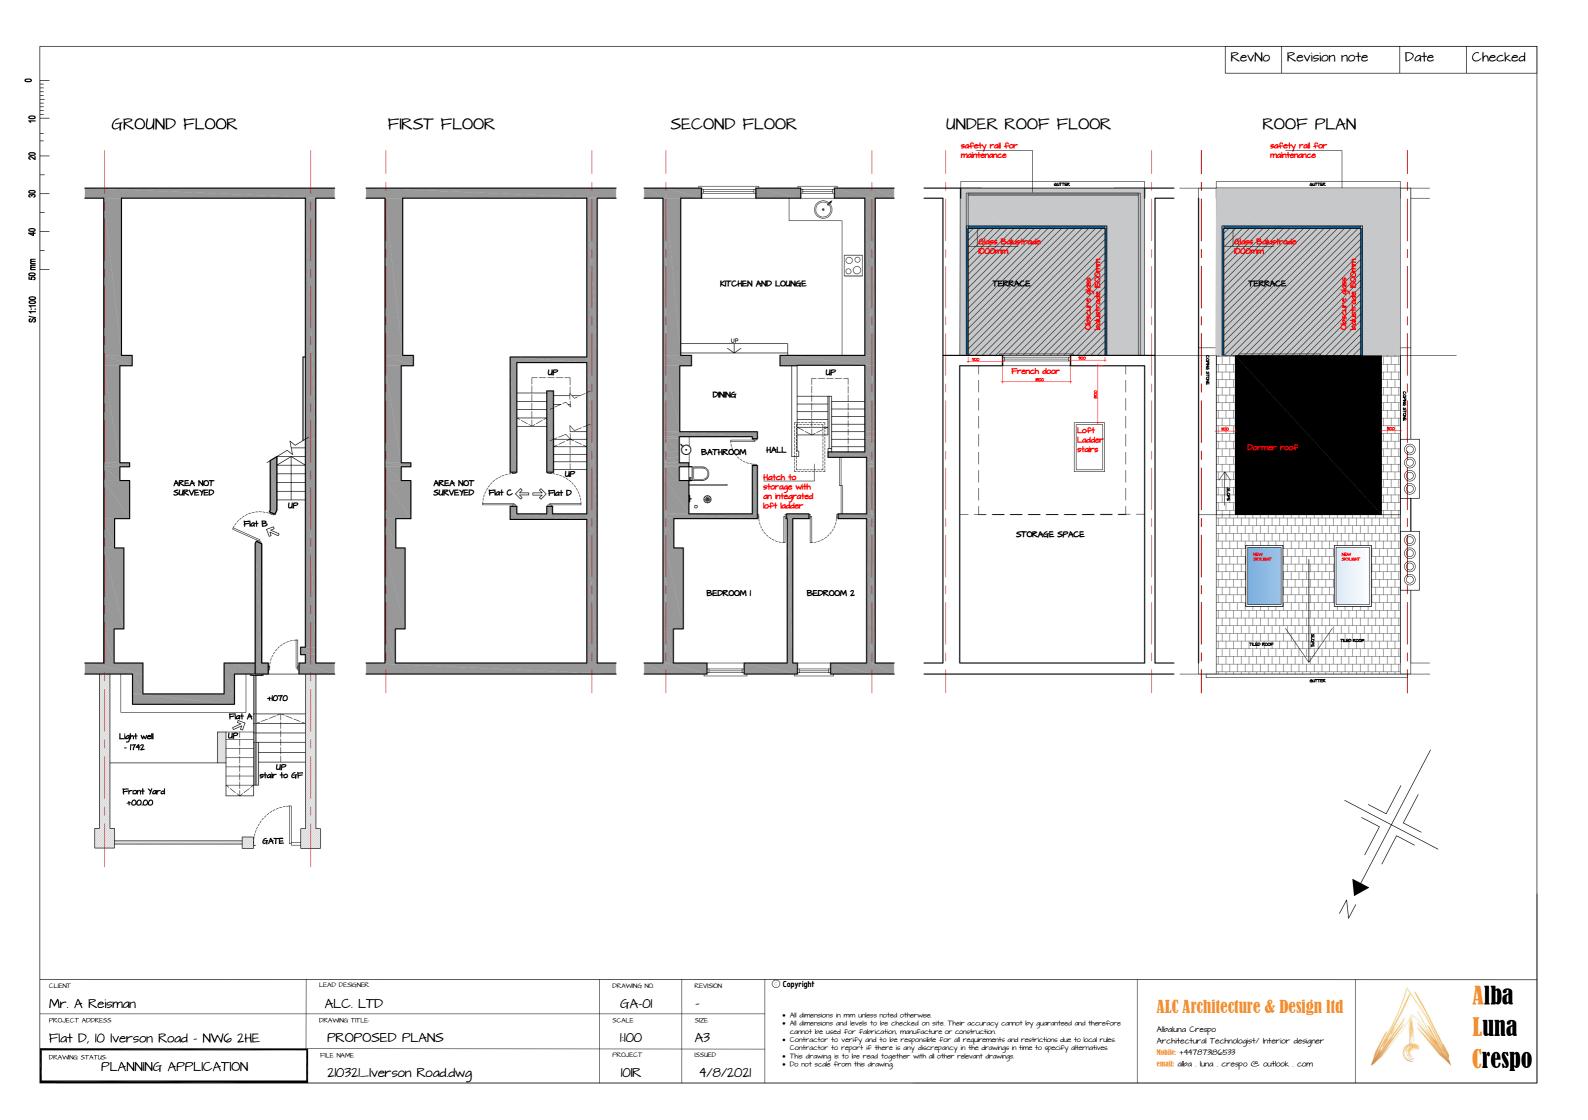

D   |
| PLANNING APPLICATION              | 210321_lverson Road.dwg | IOIR        | 4/8/2021 |

### © Copyright

- All dimensions in mm unless noted otherwise.
  All dimensions and levels to be checked on site. Their accuracy cannot by guaranteed and therefore cannot be used for fabrication, manufacture or construction.
  Contractor to verify and to be responsible for all requirements and restrictions due to local rules. Contractor to report if there is any discrepancy in the drawings in time to specify alternatives.
  This drawing is to be read together with all other relevant drawings.
  Do not scale from this drawing.

# **ALC Architecture & Design Itd**

Albaluna Crespo

Architectural Technologist/ Interior designer

Mobile: +447873|86533 email: alba . luna . crespo @ outlook . com





## FRONT ELEVATION



## REAR ELEVATION



| CLIENT                            | LEAD DESIGNER                     | DRAWING NO. | REVISION |
|-----------------------------------|-----------------------------------|-------------|----------|
| Mr. A Reisman                     | ALC. LTD                          | GA -02      | -        |
| PROJECT ADDRESS                   | DRAWING TITLE:                    | SCALE       | SIZE     |
| Flat D, 10 Iverson Road - NWG 2HE | PROPOSED FRONT AND REAR ELEVATION | I:IOO       | A3       |
| DRAWING STATUS:                   | FILE NAME                         | PROJECT     | ISSUED   |
| PLANNING APPLICATION              | 210321_lverson Road.dwg           | IOIR        | 4/8/2021 |

### © Copyright

- All dimensions in mm unless noted otherwis