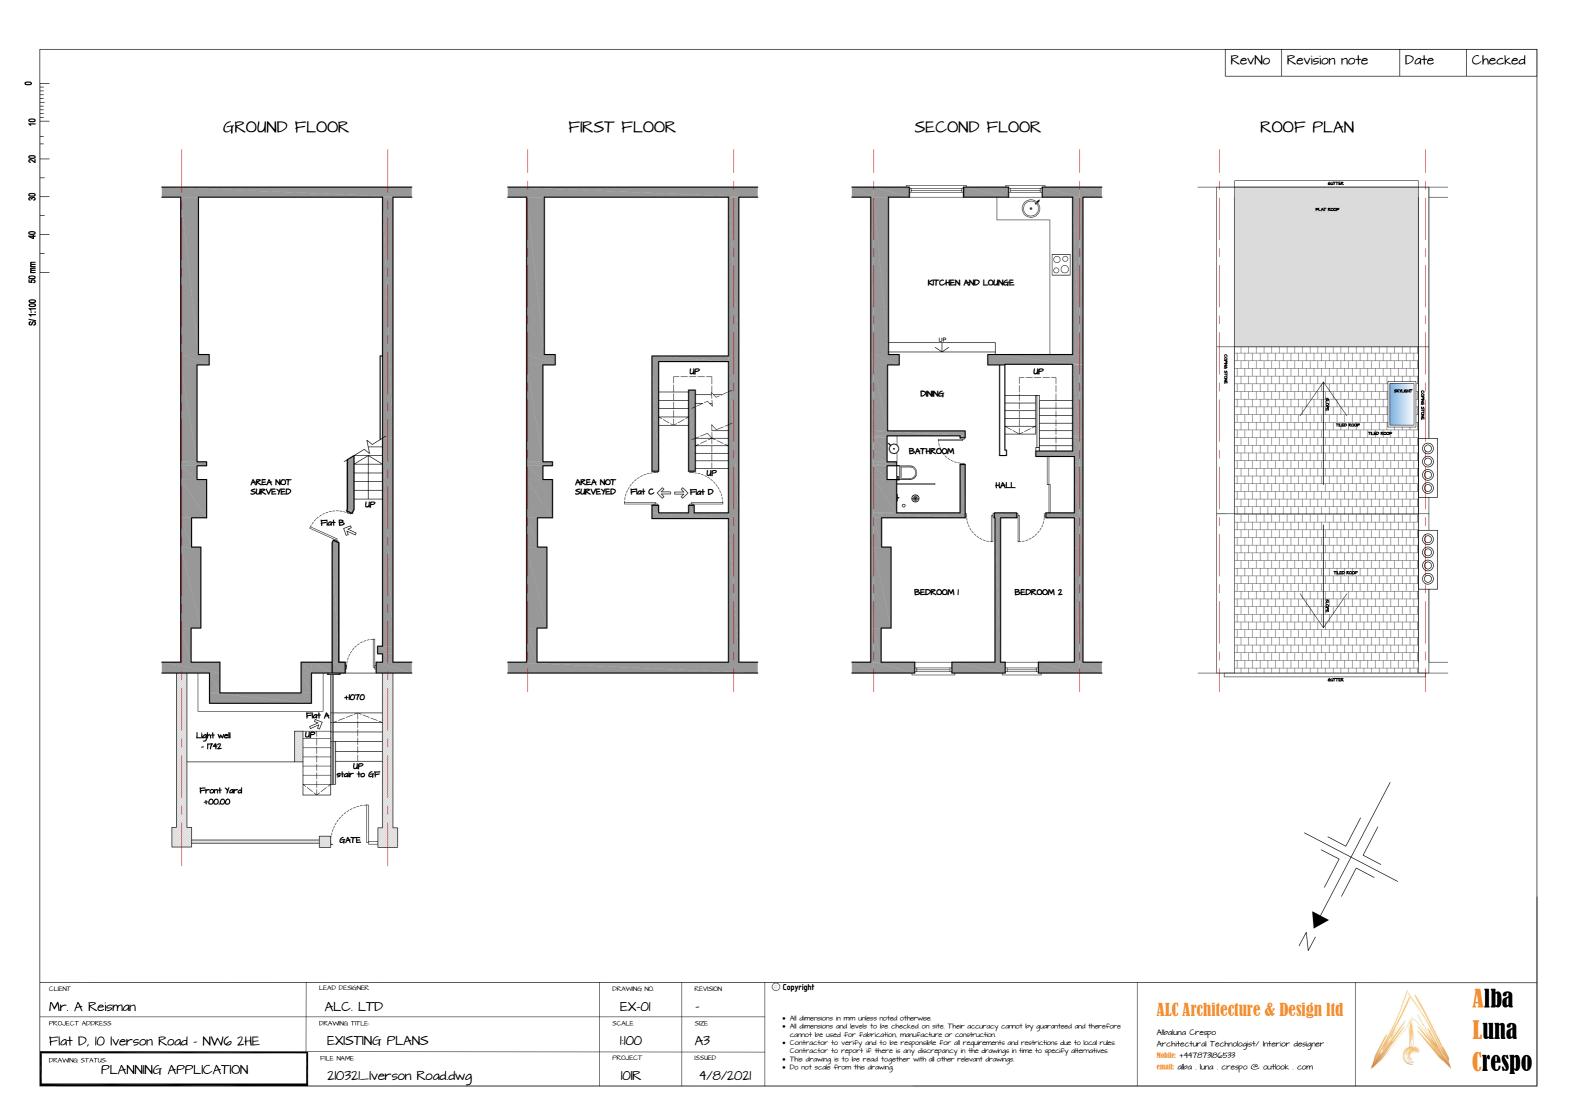

### REAR ELEVATION

| CLIENT                            | LEAD DESIGNER                     | DRAWING NO. | REVISION |
|-----------------------------------|-----------------------------------|-------------|----------|
| Mr. A Reisman                     | ALC. LTD                          | EX-02       | -        |
| PROJECT ADDRESS                   | DRAWING TITLE:                    | SCALE       | SIZE     |
| Flat D, 10 Iverson Road - NWG 2HE | EXISTING FRONT AND REAR ELEVATION | I:IOO       | A3       |
| DRAWING STATUS:                   | FILE NAME                         | PROJECT     | ISSUED   |
| PLANNING APPLICATION              | 210321_Iverson Road.dwg           | IOIR        | 4/8/2021 |

| CLIENT                            | LEAD DESIGNER           | DRAWING NO. | REVISION |
|-----------------------------------|-------------------------|-------------|----------|
| Mr. A Reisman                     | ALC. LTD                | EX-03       | -        |
| PROJECT ADDRESS                   | DRAWING TITLE:          | SCALE       | SIZE     |
| Flat D, 10 Iverson Road - NWG 2HE | EXISTING SECTION AA     | 1:100       | A3       |
| DRAWING STATUS:                   | FILE NAME               | PROJECT     | ISSUED   |
| PLANNING APPLICATION              | 210321_lverson Road.dwg | IOIR        | 4/8/2021 |