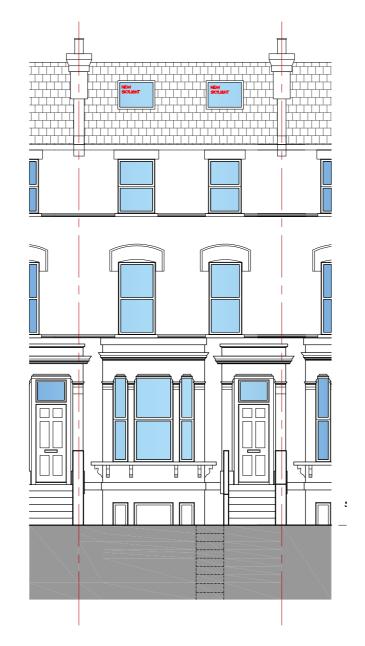

## FRONT ELEVATION

## REAR ELEVATION

| CLIENT                            | LEAD DESIGNER                     | DRAWING NO. | REVISION |
|-----------------------------------|-----------------------------------|-------------|----------|
| Mr. A Reisman                     | ALC. LTD                          | GA -02      | -        |
| PROJECT ADDRESS                   | DRAWING TITLE:                    | SCALE       | SIZE     |
| Flat D, 10 Iverson Road - NWG 2HE | PROPOSED FRONT AND REAR ELEVATION | I:IOO       | A3       |
| DRAWING STATUS:                   | FILE NAME                         | PROJECT     | ISSUED   |
| PLANNING APPLICATION              | 210321_lverson Road.dwg           | IOIR        | 4/8/2021 |