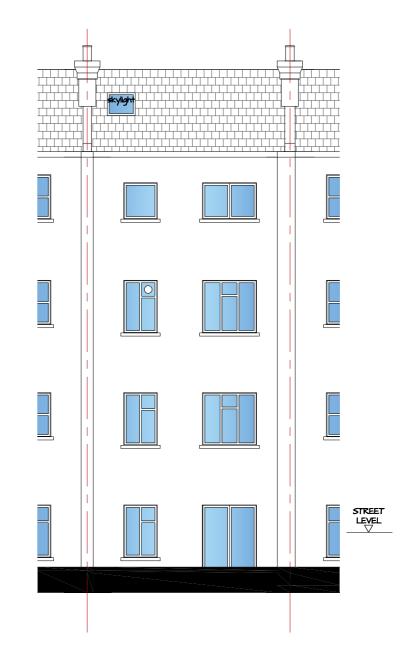

### FRONT ELEVATION

### REAR ELEVATION

| CLIENT                            | LEAD DESIGNER                     | DRAWING NO. | REVISION |
|-----------------------------------|-----------------------------------|-------------|----------|
| Mr. A Reisman                     | ALC. LTD                          | EX-02       | -        |
| PROJECT ADDRESS                   | DRAWING TITLE:                    | SCALE       | SIZE     |
| Flat D, 10 Iverson Road - NWG 2HE | EXISTING FRONT AND REAR ELEVATION | I:IOO       | A3       |
| DRAWING STATUS:                   | FILE NAME                         | PROJECT     | ISSUED   |
| PLANNING APPLICATION              | 210321_Iverson Road.dwg           | IOIR        | 4/8/2021 |