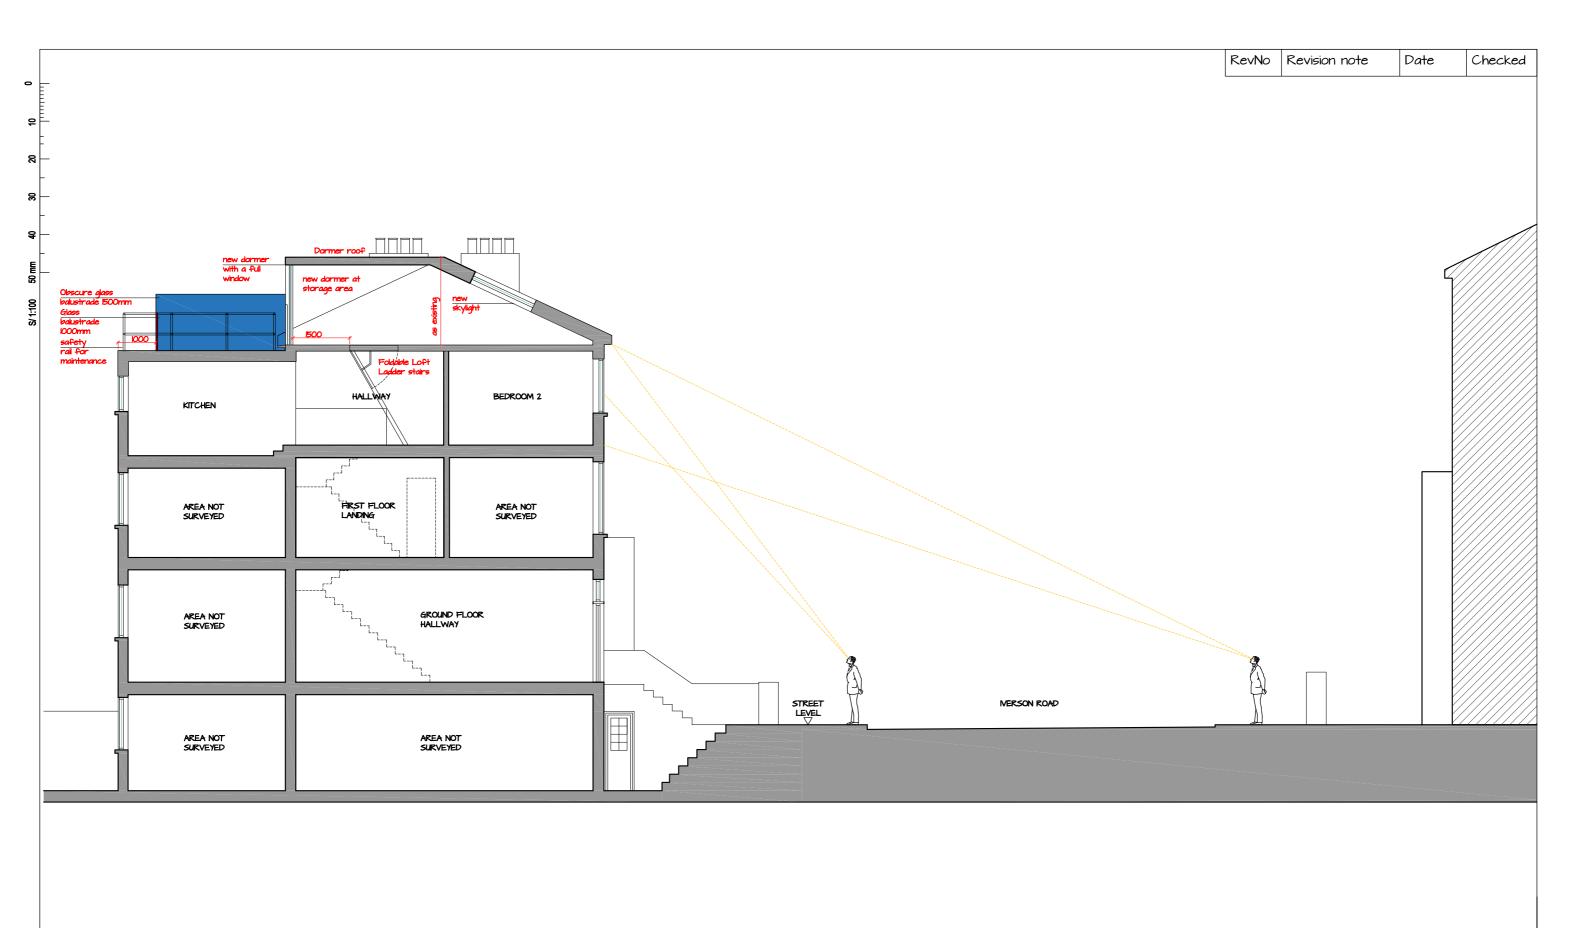

Albaluna Crespo

Architectural Technologist/ Interior designer Mobile: +447873|86533

email: alba . luna . crespo @ outlook . com

| CLIENT                            | LEAD DESIGNER           | DRAWING NO. | REVISION |
|-----------------------------------|-------------------------|-------------|----------|
| Mr. A Reisman                     | ALC. LTD                | GA-03       | -        |
| PROJECT ADDRESS                   | DRAWING TITLE:          | SCALE       | SIZE     |
| Flat D, 10 Iverson Road - NWG 2HE | PROPOSED SECTION AA     | 1:100       | A3       |
| DRAWING STATUS:                   | FILE NAME               | PROJECT     | ISSUED   |
| PLANNING APPLICATION              | 210321_Iverson Road.dwg | IOIR        | 4/8/2021 |