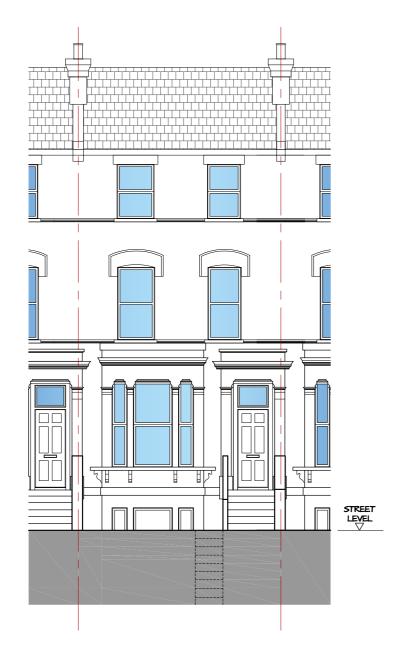

### FRONT ELEVATION

### REAR ELEVATION

| CLIENT                            | LEAD DESIGNER                     | DRAWING NO. | REVISION |
|-----------------------------------|-----------------------------------|-------------|----------|
| Mr. A Reisman                     | ALC. LTD                          | EX-02       | -        |
| PROJECT ADDRESS                   | DRAWING TITLE:                    | SCALE       | SIZE     |
| Flat D, 10 Iverson Road - NWG 2HE | EXISTING FRONT AND REAR ELEVATION | I:IOO       | A3       |
| DRAWING STATUS:                   | FILE NAME                         | PROJECT     | ISSUED   |
| PLANNING APPLICATION              | 210321_Iverson Road.dwg           | IOIR        | 4/8/2021 |