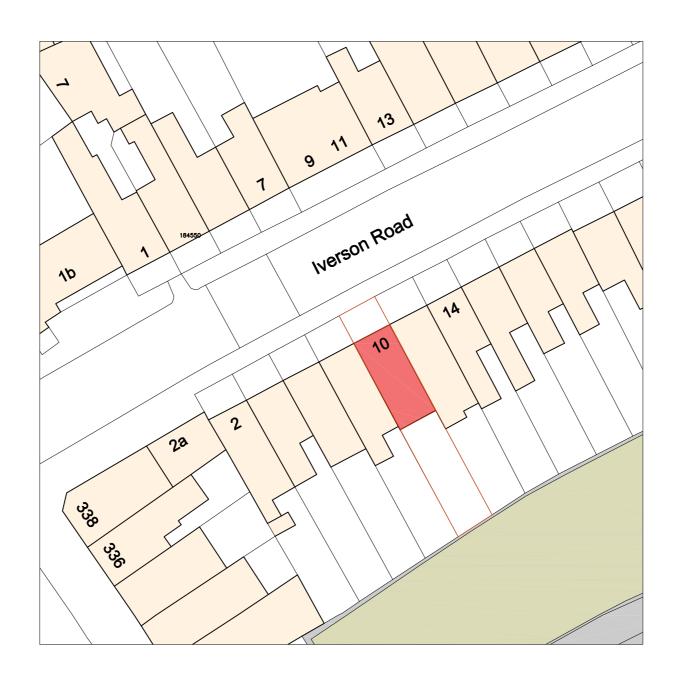

Date Checked RevNo Revision note

| CLIENT                               | LEAD DESIGNER           | DRAWING NO. | REVISION | Γ |
|--------------------------------------|-------------------------|-------------|----------|---|
| Mr. A Reisman                        | ALC. LTD                | EX-002      | -        |   |
| PROJECT ADDRESS                      | DRAWING TITLE:          | SCALE       | SIZE     |   |
| Flat D, 10 Iverson Road - NWG 2HE    | EXISTING SITE PLAN      | 1:500       | A3       |   |
| DRAWING STATUS: PLANNING APPLICATION | FILE NAME               | PROJECT     | ISSUED   |   |
|                                      | 210321_lverson Road.dwg | IOIR        | 4/8/2021 |   |