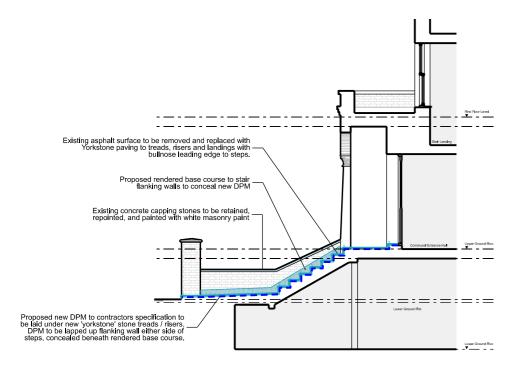

## Proposed Front Steps Section

01 12000

Proposed Front Steps Plan

02 12000

Proposed Front Elevation

03 12000

COPYRIGHT OF THIS DRAWING IS RESERVED DO NOT SCALE FROM THIS DRAWING, CONTRACTOR TO CHECK ALL DIMENSIONS ON SITE. ANY DISCREPANCIES TO BE REPORTED IMMEDIATELY.

This drawing is to be read in colour.