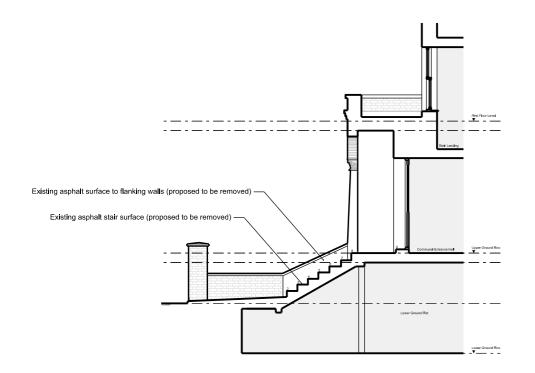

Existing Front Steps Plan
02 11000

| Existing Front Elevation |       |  |
|--------------------------|-------|--|
| 03                       | 11000 |  |

Scale 1:100