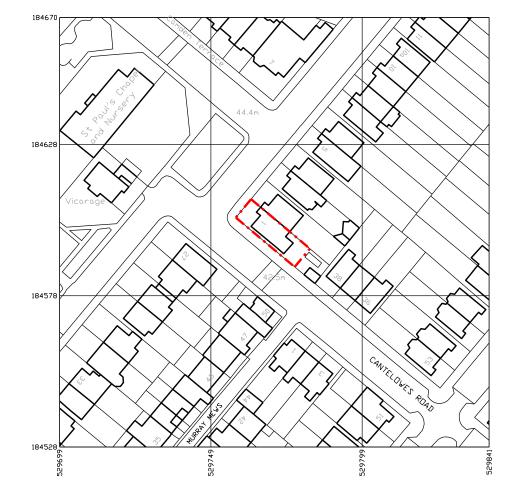

COPYRIGHT OF THIS DRAWING IS RESERVED DO NOT SCALE FROM THIS DRAWING. CONTRACTOR TO CHECK ALL DIMENSIONS ON SITE. ANY DISCREPANCIES TO BE REPORTED IMMEDIATELY.

Address:

1 SOUTH VILLAS CAMDEN LONDON NW1 9BS

Produced on 31 March 2021 from the Ordnance Survey National Geographic Database and incorporating surveyed revision available at this date. This map shows the area bounded by 529699 184528,529841 184528,529841 184670,529699 184528 Reproduction in whole or part is prohibited without the prior permission of Ordnance Survey.

Crown copyright 2021. Supplied by copia Ital trading as UKPlanningMaps.com a licensed Ordnance Survey partner (100054135).

Data licence expires 31 March 2022. Unique plan reference: v2c/604410/819708

## For Planning

| •                                            |                       |
|----------------------------------------------|-----------------------|
| Alterations to Front Steps<br>1 South Villas |                       |
| Existing Location Plan Sheet 1 of 1          |                       |
| 10000                                        | PL01                  |
| 1:1250@A4 BDo                                | <sup>1</sup> 31.03.21 |