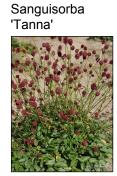

### FLOWER BED

Easy care and evergreen combination inspire by prairie planting with seasonal flower. To be kept 60 cm height throughout the year. Tree fern and Acer to be kept small.

Large Dicksonia Antarctica - Hardy