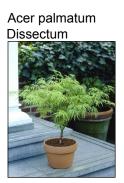

### FLOWER BED

Easy care and evergreen combination inspire by prairie planting with seasonal flower. To be kept 60 cm height throughout the year. Tree fern and Acer to be kept small.

Large Dicksonia Antarctica - Hardy