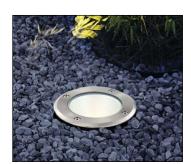

Detail 3 - Light Specification

- Power 6W
- Voltage, AC85-265V
- Light Source, Led
- Mounted Method, Ground connection
- Light Colour, Warm white
- Material, Aluminum
- Body Colour, Black
- Size, Diameter 110