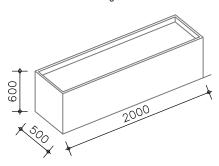

#### Detail 1 - Planter A Technical Info

- Black Fiberglass Planter
- Colour Matt Black Drainage Holes -Weather Resistant Rust Resistant

Detail 2 - Planter B Technical Info

- Black Fiberglass Planter
- Colour Matt Black Drainage Holes -Weather Resistant Rust Resistant

## PLANTER A

Easy care and evergreen combination inspire by prairie planting with seasonal flower. To be kept 60 cm height throughout the year.