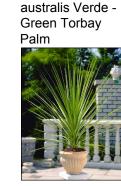

### FLOWER BED

Easy care and evergreen combination inspire by prairie planting with seasonal flower. To be kept 60 cm height throughout the year. Tree fern and Acer to be kept small.

Large Dicksonia Antarctica - Hardy