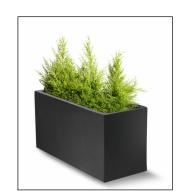

#### Detail 1 - Planter A Technical Info

- Black Fiberglass Planter
- Colour Matt Black Drainage Holes -Weather Resistant Rust Resistant

Detail 2 - Planter B Technical Info

- Black Fiberglass Planter
- Colour Matt Black Drainage Holes -Weather Resistant Rust Resistant