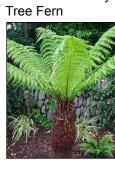

### FLOWER BED

Easy care and evergreen combination inspire by prairie planting with seasonal flower. To be kept 60 cm height throughout the year. Tree fern and Acer to be kept small.

Large Dicksonia Antarctica - Hardy