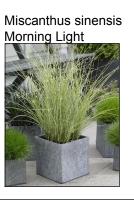

#### Detail 1 - Planter A Technical Info

- Black Fiberglass Planter
- Colour Matt Black Drainage Holes -Weather Resistant Rust Resistant





Detail 2 - Planter B Technical Info

- Black Fiberglass Planter
- Colour Matt Black Drainage Holes -Weather Resistant Rust Resistant



Detail 3 - Light Specification

- Power 6W
- Voltage, AC85-265V
- Light Source, Led
- Mounted Method, Ground connection
- Light Colour, Warm white
- Material, Aluminum
- Body Colour, Black
- Size, Diameter 110





### FLOWER BED

Easy care and evergreen combination inspire by prairie planting with seasonal flower. To be kept 60 cm height throughout the year. Tree fern and Acer to be kept small.

Large Dicksonia Antarctica - Hardy















## PLANTER A

Easy care and evergreen combination inspire by prairie planting with seasonal flower. To be kept 60 cm height throughout the year.

# Achillea







Cordyline



Pennisetum alopecuroides 'Little Bunny'

Stipa tenuissima 'Pony Tails'

# PLANTER B

Easy care and long lasting combination inspire by prairie planting and and seasonal flower.

# Miscanthus sinensis





Cordyline





### DOCUMENT NOTES:

- This drawing is the property of Noa Ram Susel Limited.
- It must not be issued, copied or disclosed to any third party for a
- purpose without written consent by Noa Ram Susel Limited. This drawing and design is for use solely in connection with t project described below.
- Do not scale this drawing, use written dimensions only.

  All dimensions are to be checked on site