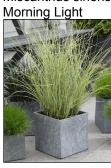

## PLANTER A

Easy care and evergreen combination inspire by prairie planting with seasonal flower. To be kept 60 cm height throughout the year.

# Achillea

Cordyline

Pennisetum alopecuroides 'Little Bunny'

Stipa tenuissima 'Pony Tails'