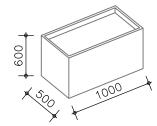

#### Detail 1 - Planter A Technical Info

- Black Fiberglass Planter
- Colour Matt Black Drainage Holes -Weather Resistant Rust Resistant

Detail 2 - Planter B Technical Info

- Black Fiberglass Planter
- Colour Matt Black Drainage Holes -Weather Resistant Rust Resistant

# PLANTER B

Easy care and long lasting combination inspire by prairie planting and and seasonal flower.