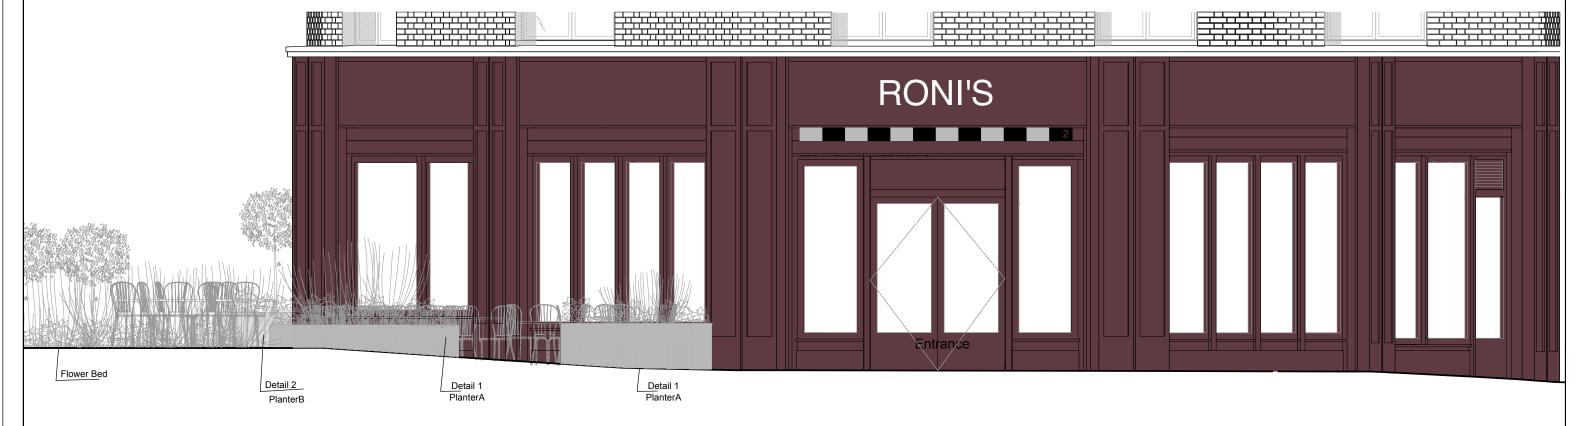

| Project stage Planning             | Sca<br>1:5 |       | Sheet<br>A3 |
|------------------------------------|------------|-------|-------------|
| Drawing Nr 107                     |            |       |             |
| Description Proposed - Elevation 2 |            |       |             |
| Edition - 1                        |            | Chang | ge num      |

8-Apr-21

2SWL-Planning.dwg

COMMENTS:

Project Address Unit 2, Swains Lane, London - N6 6QX