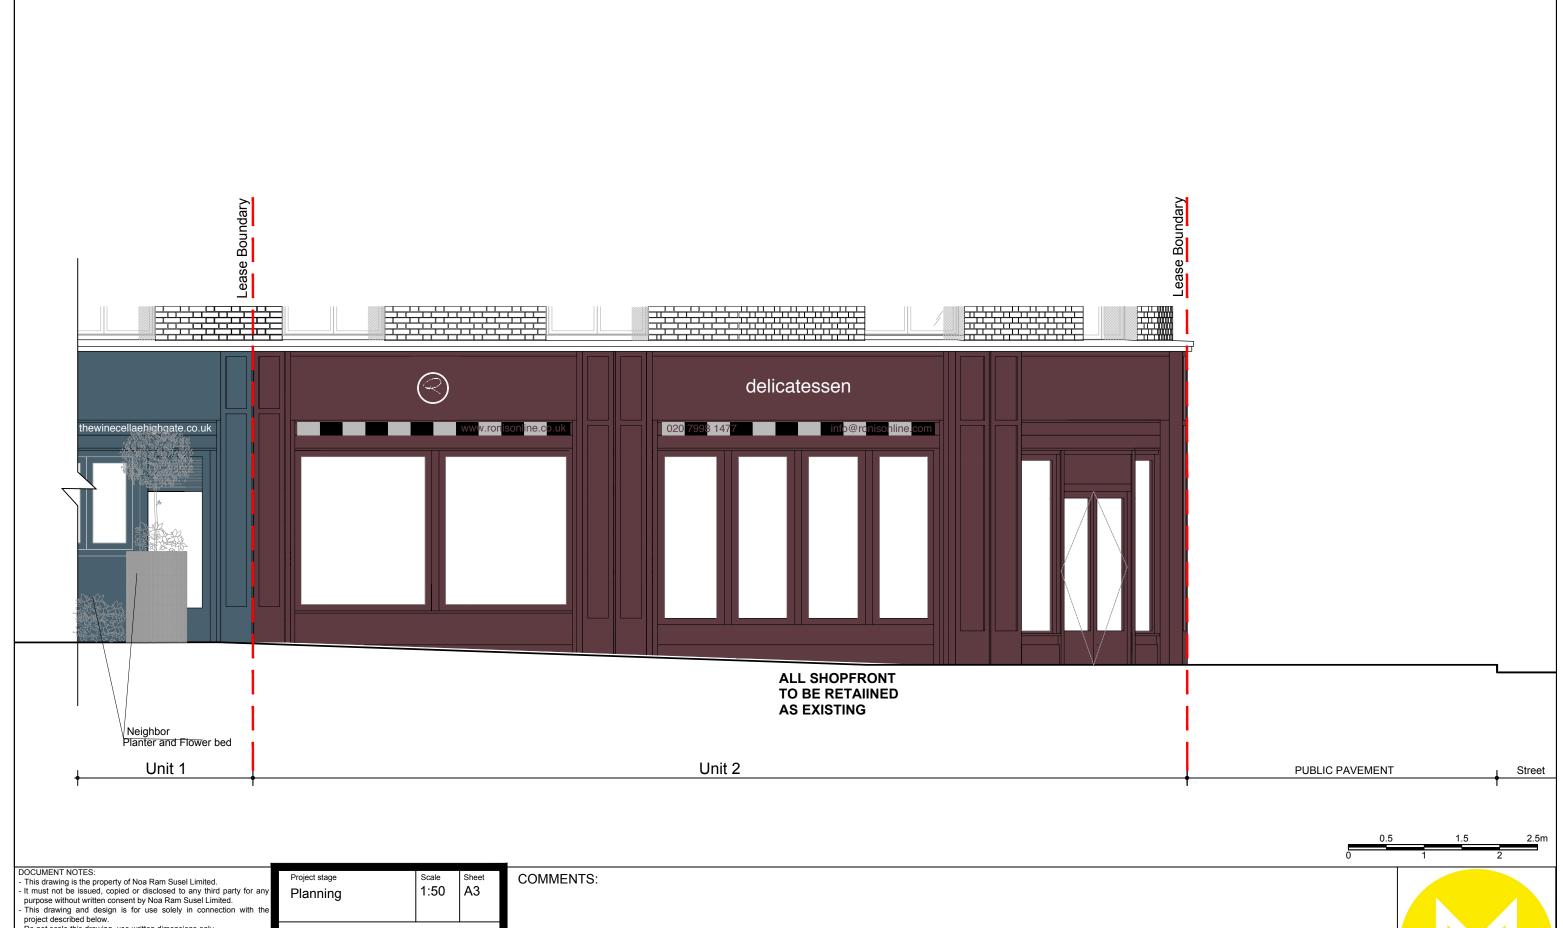

| _            |                                    |            |             |
|--------------|------------------------------------|------------|-------------|
| у            | Project stage Planning             | Scale 1:50 | Sheet<br>A3 |
| е            |                                    |            |             |
| al           | Drawing Nr 102                     |            |             |
| ot<br>d      | Description Existing - Elevation 1 |            |             |
| al<br>n<br>e | Edition - 1                        | Chang<br>0 | ge num      |
|              |                                    |            |             |

8-Apr-21

2SWL-Planning.dwg

Project Address Unit 2, Swains Lane, London - N6 6QX