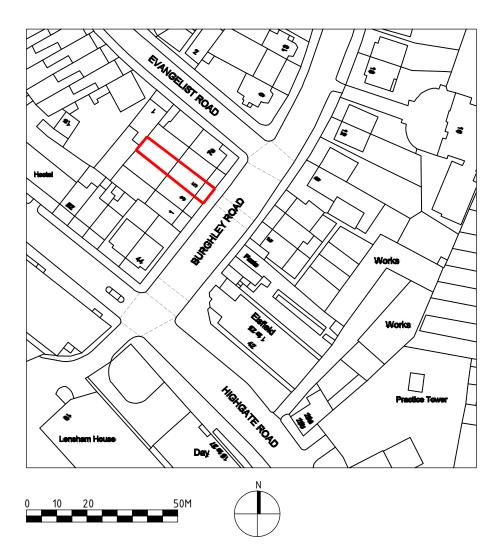

## LOCATION PLAN

**BLOCK PLAN** 

| ervices Itd.                                                                                                                                  | PROJECT ADDRESS:<br>5A BURGHLEY ROAD<br>NW5 1UD |  |  |
|-----------------------------------------------------------------------------------------------------------------------------------------------|-------------------------------------------------|--|--|
| 2 magdalen mews<br>back of 164 finchley road<br>london<br>NW3 5HB<br>tel:+44 (0)207 794 1625 fax:+44 (0) 207 794 0296<br>info@as-studio.co.uk | CLIENT NAME:<br>OLLIE ZAMEK                     |  |  |
|                                                                                                                                               |                                                 |  |  |

| JRGHLEY ROAD<br>1UD | DRAWING NO: 2005A(PLA)001 |
|---------------------|---------------------------|
| T NAME:<br>7AMFK    | PROJECT STAGE: PLANNING   |
| LATILIN             |                           |

| LOCATION PLAN/BLOCK PLAN  |                             |          |                   |
|---------------------------|-----------------------------|----------|-------------------|
| DRAWING NO: 2005A(PLA)001 | DWG FILE: 2005A(PLA)100-300 |          | _                 |
| PROJECT STAGE: PLANNING   | DRAWN: CS                   |          |                   |
| VERSION:                  | SCALE: 1:1250/1:500         | SIZE: A3 | DATE: 26 FEB 2021 |