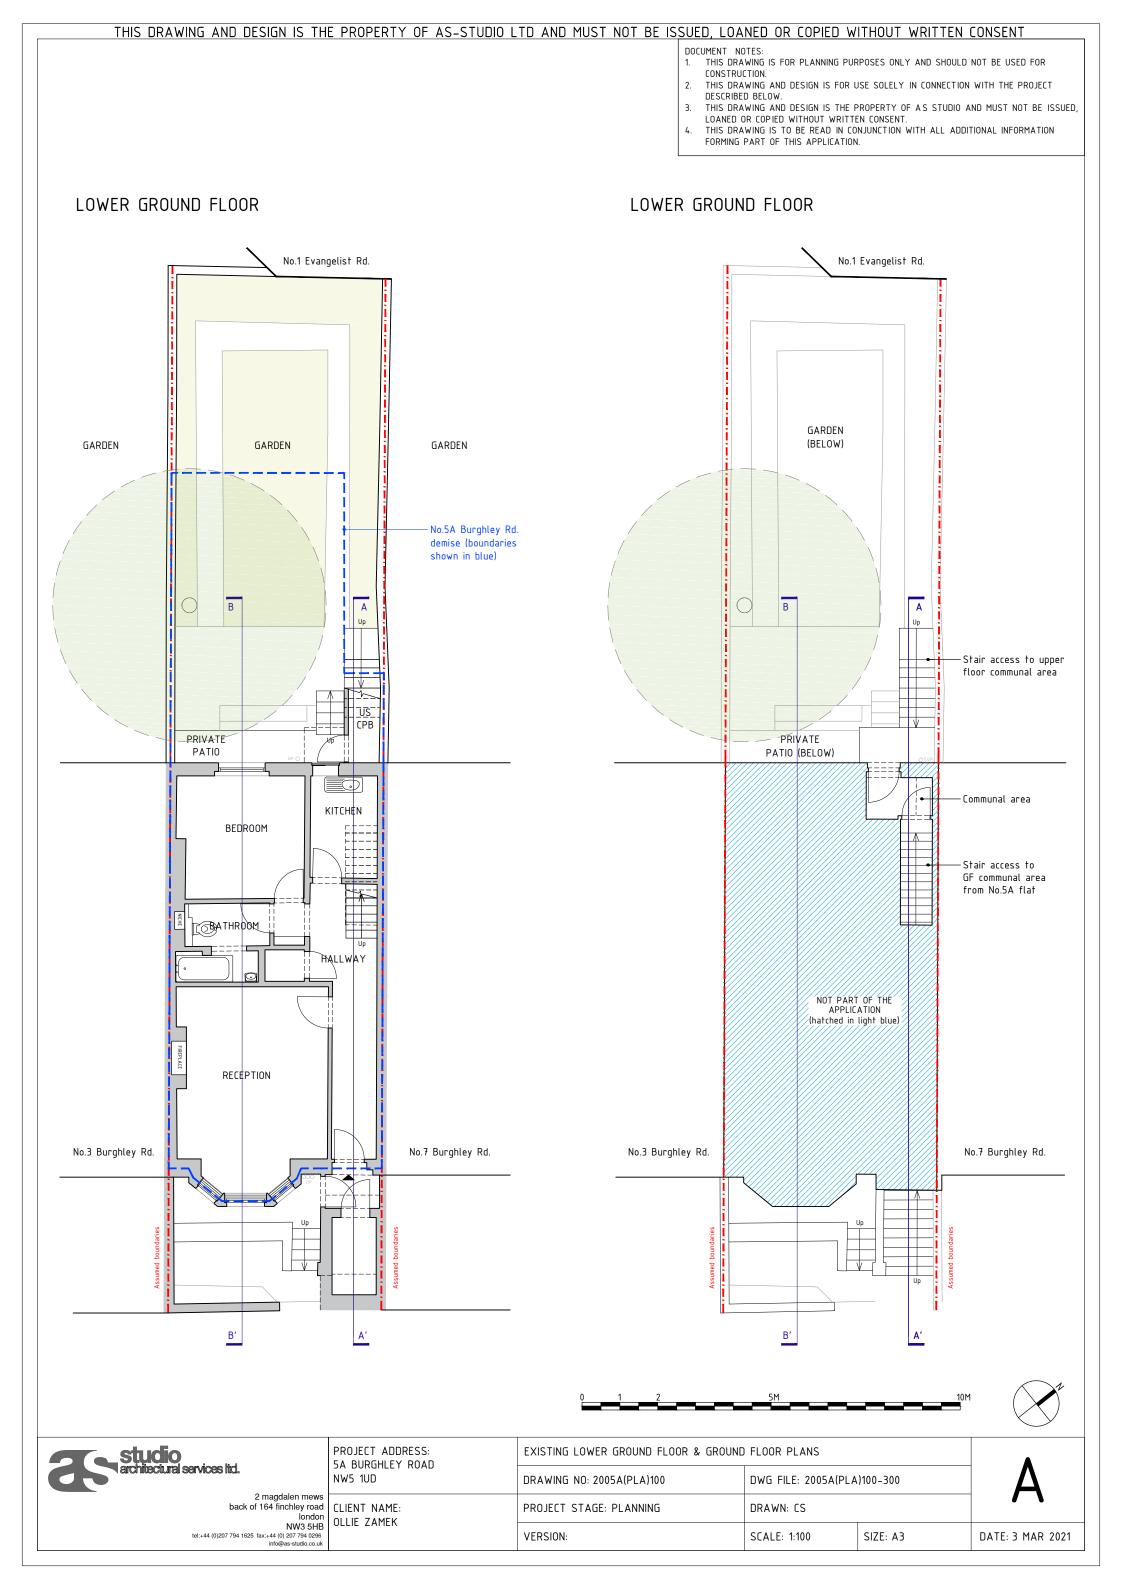

## REAR ELEVATION NOT PART OF THE APPLICATION (hatched in light blue) ADJACENT PROPERTIES SHOWN INDICATIVELY (NOT SURVEYED) Privacy screen to prevent overlooking to adjacent property (1.8 m high) Flat roof area non accessible White painted brickwork New galvanised steel stair railing White render Wooden window, painted in white to match existing Hopper & RWP to match existing Garden level APPLICATION AREA Lower level paving fronting basement flat No.3 BURGHLEY RD No.7 BURGHLEY RD No.5 BURGHLEY RD