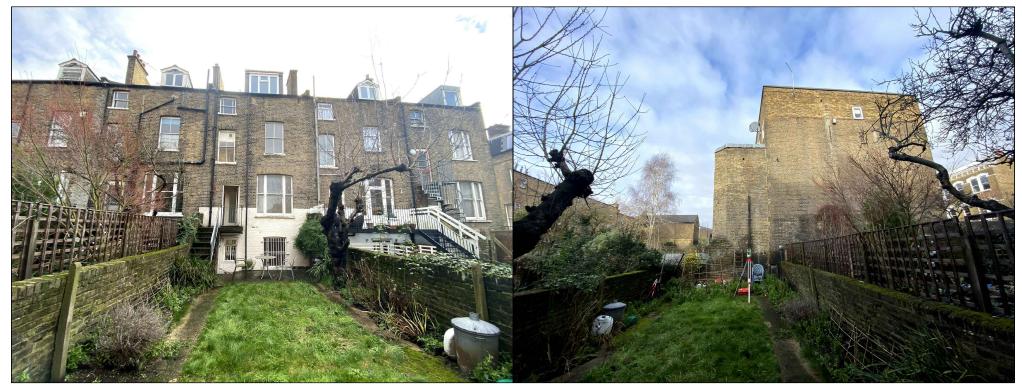

## IMAGES OF EXISTING REAR GARDEN

| W. |                 | NW5 1UD |  |  |
|----|-----------------|---------|--|--|
|    | 0               |         |  |  |
|    | 2 magdalen mews |         |  |  |

back of 164 finchley road london NW3 5HB tel:+44 (0)207 794 1625 fax:+44 (0) 207 794 0296 inlo@as-studio.co.uk

| PROJECT ADDRESS: |  |  |  |
|------------------|--|--|--|
| 5A BURGHLEY ROAD |  |  |  |
| NW5 1UD          |  |  |  |

| CLIENT NAME: |  |
|--------------|--|
| OLLIE ZAMEK  |  |

| EXISTING REAR ELEVATION & REAR GARDEN IMAGES |                             |          |                  |
|----------------------------------------------|-----------------------------|----------|------------------|
| DRAWING NO: 2005A(PLA)200                    | DWG FILE: 2005A(PLA)100-300 |          | Α                |
| PROJECT STAGE: PLANNING                      | DRAWN: CS                   |          |                  |
| VERSION:                                     | SCALE: 1:100                | SIZE: A3 | DATE: 4 MAR 2021 |