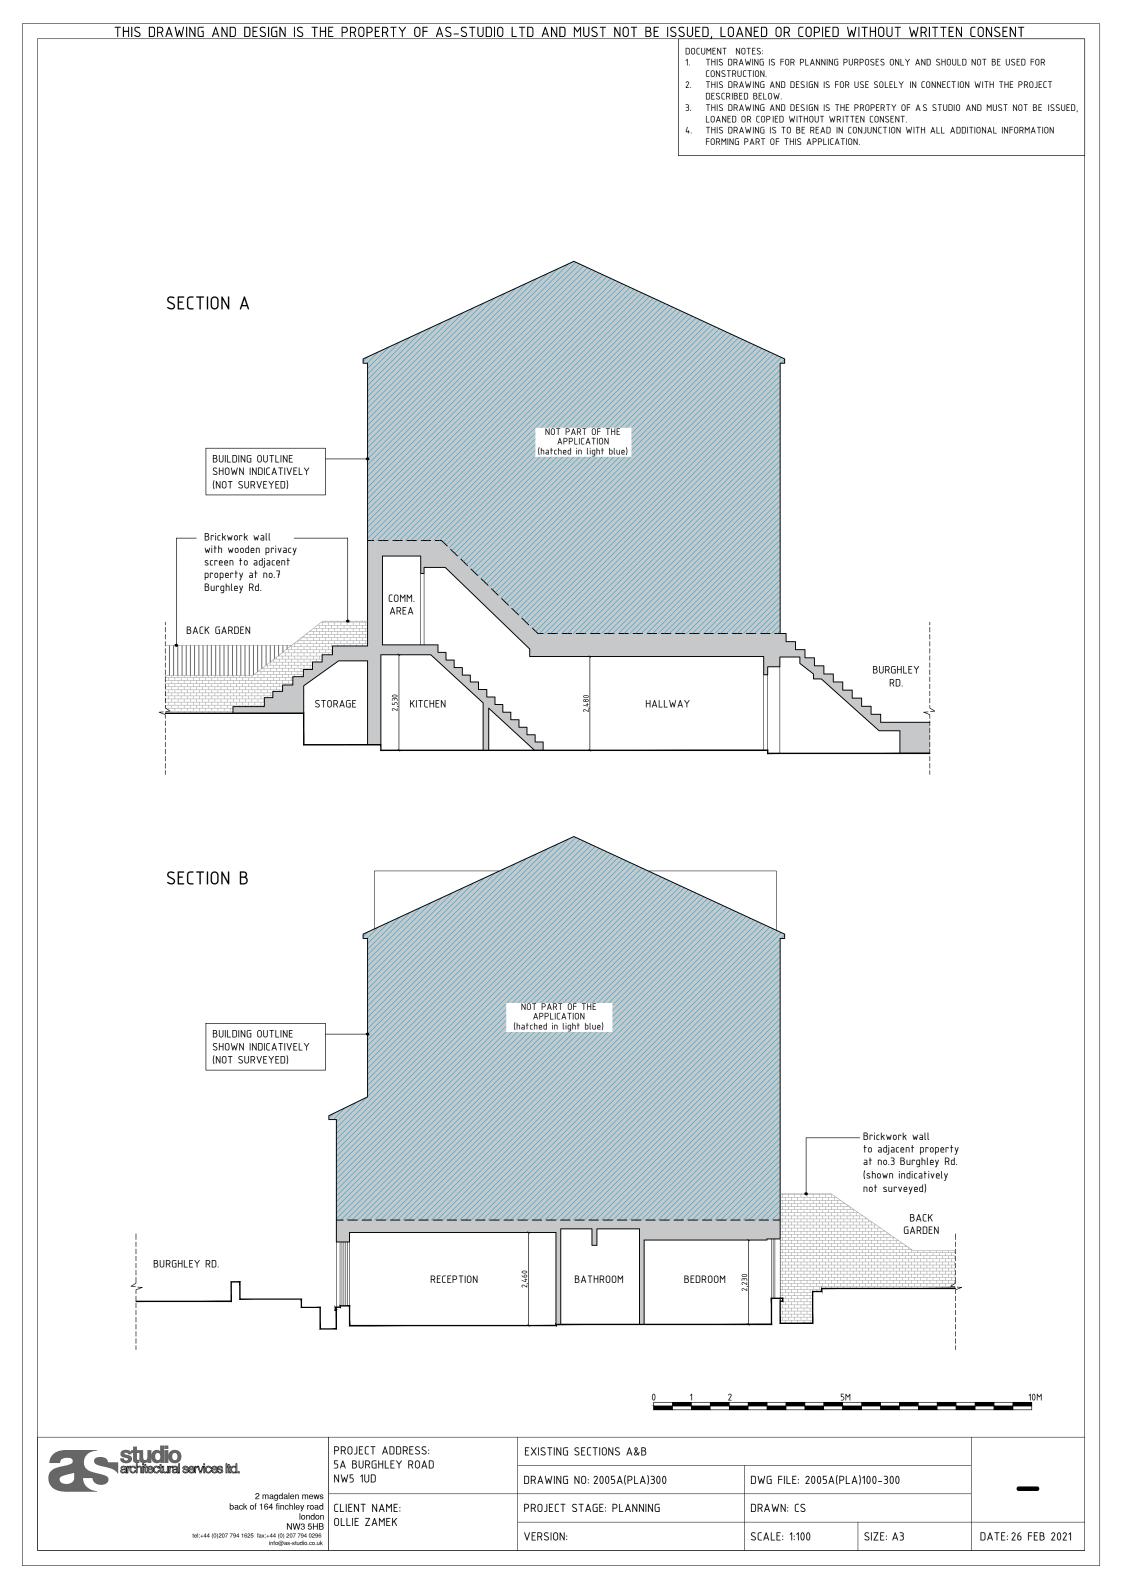

## THIS DRAWING AND DESIGN IS THE PROPERTY OF AS-STUDIO LTD AND MUST NOT BE ISSUED, LOANED OR COPIED WITHOUT WRITTEN CONSENT

DOCUMENT NOTES:
1. THIS DRAWING IS FOR PLANNING PURPOSES ONLY AND SHOULD NOT BE USED FOR

THIS DRAWING AND DESIGN IS FOR USE SOLELY IN CONNECTION WITH THE PROJECT

THIS DRAWING AND DESIGN IS THE PROPERTY OF AS STUDIO AND MUST NOT BE ISSUED, LOANED OR COPIED WITHOUT WRITTEN CONSENT.
THIS DRAWING IS TO BE READ IN CONJUNCTION WITH ALL ADDITIONAL INFORMATION FORMING PART OF THIS APPLICATION.

CONSTRUCTION.

DESCRIBED BELOW.

THIS DRAWING AND DESIGN IS THE PROPERTY OF AS-STUDIO LTD AND MUST NOT BE ISSUED, LOANED OR COPIED WITHOUT WRITTEN CONSENT

DOCUMENT NOTES:

1. THIS DRAWING IS FOR PLANNING PURPOSES ONLY AND SHOULD NOT BE USED FOR

THIS DRAWING AND DESIGN IS FOR USE SOLELY IN CONNECTION WITH THE PROJECT DESCRIBED BELOW.
THIS DRAWING AND DESIGN IS THE PROPERTY OF AS STUDIO AND MUST NOT BE ISSUED, LOANED OR COPIED WITHOUT WRITTEN CONSENT.
THIS DRAWING IS TO BE READ IN CONJUNCTION WITH ALL ADDITIONAL INFORMATION

CONSTRUCTION.

FORMING PART OF THIS APPLICATION.

PROJECT ADDRESS: 5A BURGHLEY ROAD NW5 1UD

oad CLIENT NAME:

| PROPOSED REAR ELEVATION   |                             |          | <b>.</b>         |
|---------------------------|-----------------------------|----------|------------------|
| DRAWING NO: 2005A(PLA)210 | DWG FILE: 2005A(PLA)100-300 |          | А                |
| PROJECT STAGE: PLANNING   | DRAWN: CS                   |          |                  |
| VERSION:                  | SCALE: 1:100                | SIZE: A3 | DATE: 4 MAR 2021 |