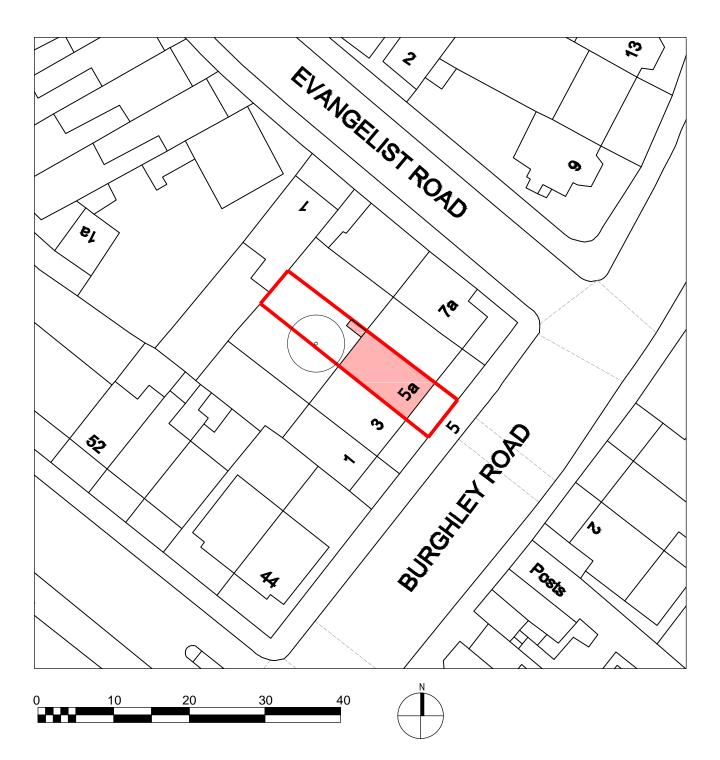

## LOCATION PLAN

**BLOCK PLAN** 

| ervices Itd.                                                                                                                                  | PROJECT ADDRESS:<br>5A BURGHLEY ROAD<br>NW5 1UD |  |  |
|-----------------------------------------------------------------------------------------------------------------------------------------------|-------------------------------------------------|--|--|
| 2 magdalen mews<br>back of 164 finchley road<br>london<br>NW3 5HB<br>tel:+44 (0)207 794 1625 fax:+44 (0) 207 794 0296<br>info@as-studio.co.uk | CLIENT NAME:<br>OLLIE ZAMEK                     |  |  |
|                                                                                                                                               |                                                 |  |  |

| JRGHLEY ROAD<br>1UD | DRAWING NO: 2005A(PLA)001 |
|---------------------|---------------------------|
| T NAME:<br>7AMFK    | PROJECT STAGE: PLANNING   |
| LATILIN             |                           |

| LOCATION PLAN/BLOCK PLAN  |                             |          |                   |
|---------------------------|-----------------------------|----------|-------------------|
| DRAWING NO: 2005A(PLA)001 | DWG FILE: 2005A(PLA)100-300 |          | _                 |
| PROJECT STAGE: PLANNING   | DRAWN: CS                   |          |                   |
| VERSION:                  | SCALE: 1:1250/1:500         | SIZE: A3 | DATE: 26 FEB 2021 |