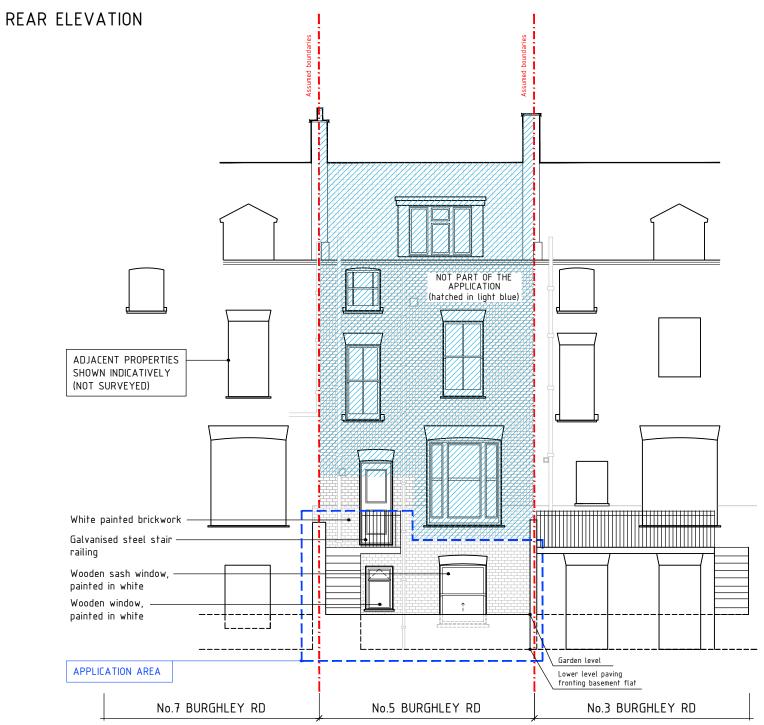

## REAR ELEVATION NOT PART OF THE APPLICATION (hatched in light blue) ADJACENT PROPERTIES SHOWN INDICATIVELY (NOT SURVEYED) Privacy screen to prevent overlooking to adjacent property (1.8 m high) Flat roof area non accessible White painted brickwork New galvanised steel stair railing White render Wooden window, painted in white to match existing Hopper & RWP to match existing Garden level APPLICATION AREA Lower level paving fronting basement flat No.3 BURGHLEY RD No.7 BURGHLEY RD No.5 BURGHLEY RD