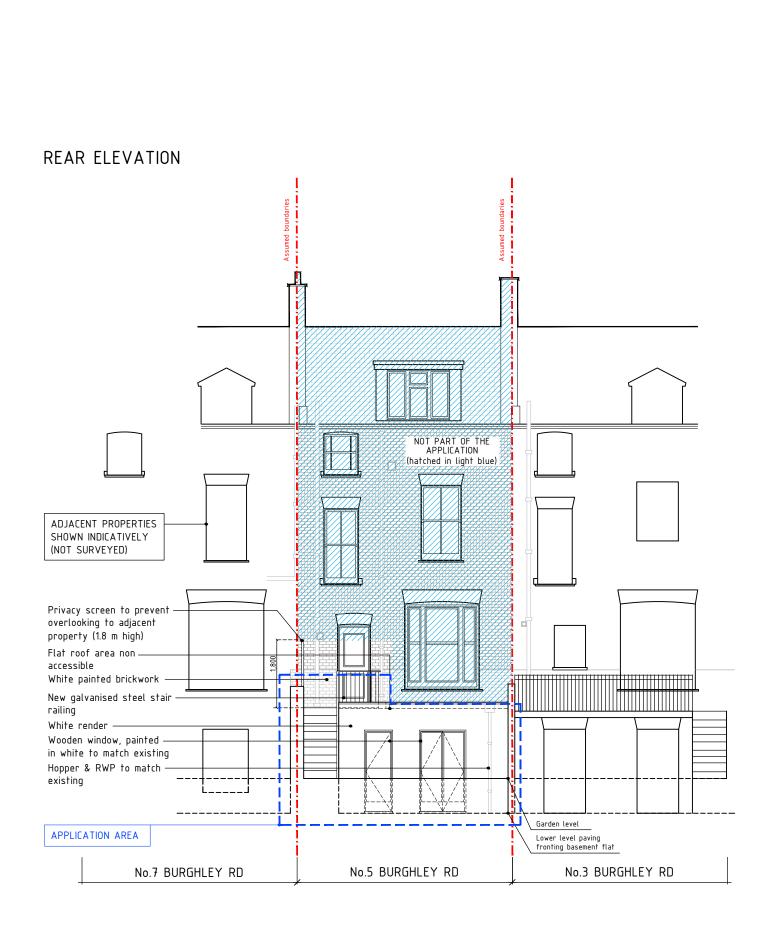

2 magdalen mews back of 164 finchley road london NW3 5HB 7 794 1625 fax:+44() 207 794 0296

| PROPOSED REAR ELEVATION   | •                           |          |                  |
|---------------------------|-----------------------------|----------|------------------|
| DRAWING NO: 2005A(PLA)210 | DWG FILE: 2005A(PLA)100-300 |          | Δ                |
| PROJECT STAGE: PLANNING   | DRAWN: CS                   |          |                  |
| VERSION:                  | SCALE: 1:100                | SIZE: A3 | DATE: 4 MAR 2021 |