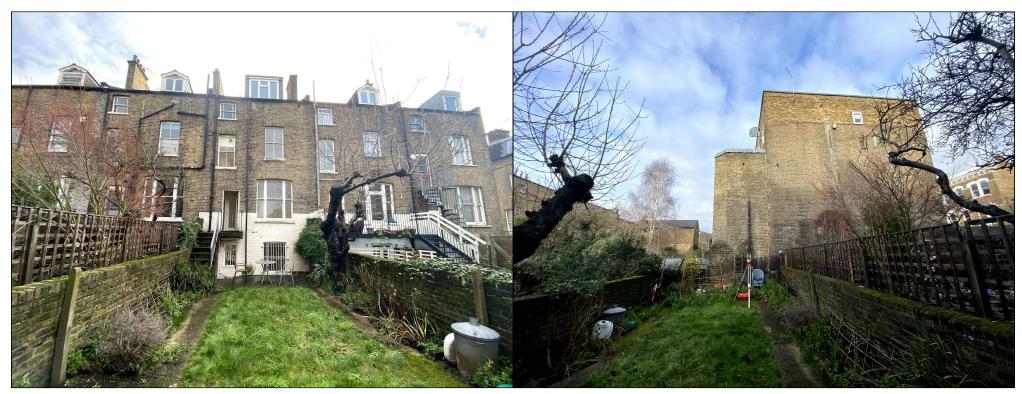

## IMAGES OF EXISTING REAR GARDEN

| s Itd. |                 | PROJECT ADDRESS:<br>5A BURGHLEY ROAD |
|--------|-----------------|--------------------------------------|
|        |                 | NW5 1UD                              |
|        | 2 maddalan mawa |                                      |

| EXISTING REAR ELEVATION & REAR GARDER | •                   |          |                  |
|---------------------------------------|---------------------|----------|------------------|
| DRAWING NO: 2005A(PLA)200             | DWG FILE: 2005A(PLA | Α        |                  |
| PROJECT STAGE: PLANNING               | DRAWN: CS           |          |                  |
| VERSION:                              | SCALE: 1:100        | SIZE: A3 | DATE: 4 MAR 2021 |