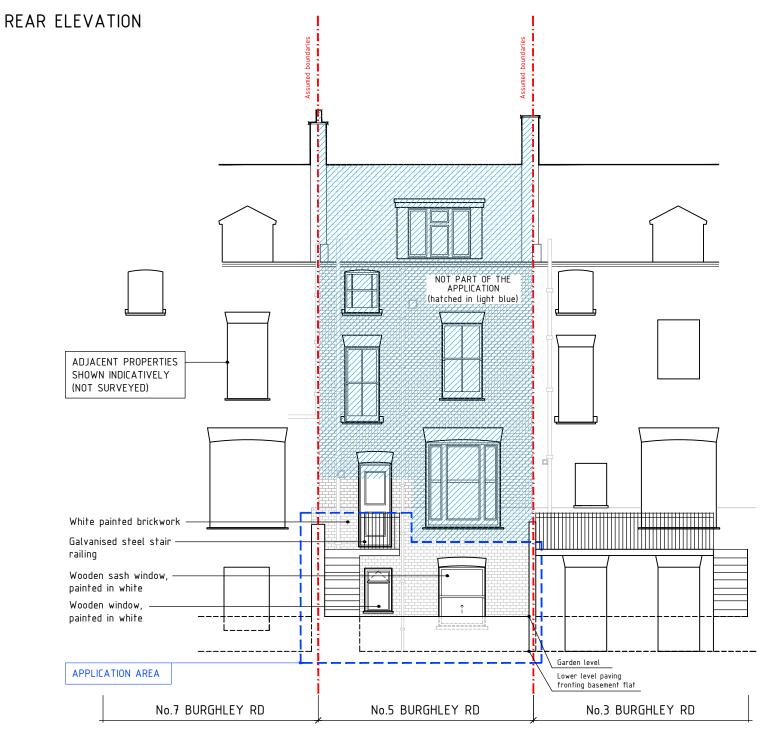

| EXISTING REAR ELEVATION & REAR GARDER | •                   |          |                  |
|---------------------------------------|---------------------|----------|------------------|
| DRAWING NO: 2005A(PLA)200             | DWG FILE: 2005A(PLA | Α        |                  |
| PROJECT STAGE: PLANNING               | DRAWN: CS           |          |                  |
| VERSION:                              | SCALE: 1:100        | SIZE: A3 | DATE: 4 MAR 2021 |