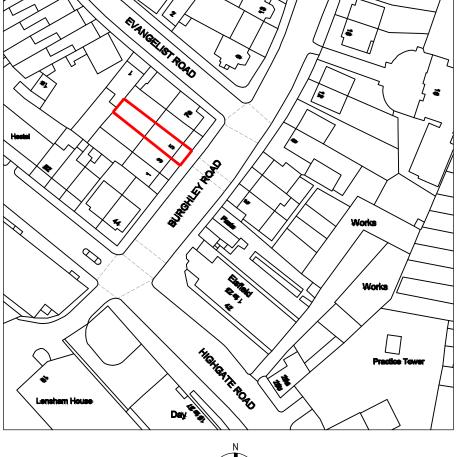

50M 10 20 0

**BLOCK PLAN** 

LOCATION PLAN

|                                                                                               | **                                              | CT ASIS                   |                     |           |                   |
|-----------------------------------------------------------------------------------------------|-------------------------------------------------|---------------------------|---------------------|-----------|-------------------|
| 0 10 20                                                                                       | 30 40                                           |                           |                     |           |                   |
| <b>Studio</b><br>architectural services ltd.                                                  | PROJECT ADDRESS:<br>5A BURGHLEY ROAD<br>NW5 1UD | LOCATION PLAN/BLOCK PLAN  |                     |           |                   |
|                                                                                               |                                                 | DRAWING NO: 2005A(PLA)001 | DWG FILE: 2005A(PLA | A)100-300 |                   |
| 2 magdalen mews<br>back of 164 finchley road<br>london                                        | CLIENT NAME:                                    | PROJECT STAGE: PLANNING   | DRAWN: CS           | DRAWN: CS |                   |
| iondon<br>NW3 5HB<br>tel:+44 (0)207 794 1625 fax:+44 (0) 207 794 0296<br>inf@@as-studio.co.uk | OLLIE ZAMEK                                     | VERSION:                  | SCALE: 1:1250/1:500 | SIZE: A3  | DATE: 26 FEB 2021 |