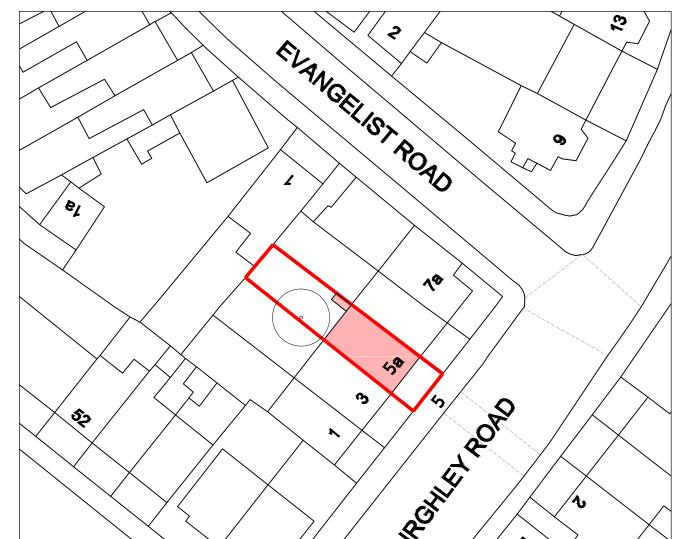

50M 10 20 0

**BLOCK PLAN** 

LOCATION PLAN

|                                                                                               | **                                              | CT ASIS                   |                     |           |                   |
|-----------------------------------------------------------------------------------------------|-------------------------------------------------|---------------------------|---------------------|-----------|-------------------|
| 0 10 20                                                                                       | 30 40                                           |                           |                     |           |                   |
| <b>Studio</b><br>architectural services ltd.                                                  | PROJECT ADDRESS:<br>5A BURGHLEY ROAD<br>NW5 1UD | LOCATION PLAN/BLOCK PLAN  |                     |           |                   |
|                                                                                               |                                                 | DRAWING NO: 2005A(PLA)001 | DWG FILE: 2005A(PLA | A)100-300 |                   |
| 2 magdalen mews<br>back of 164 finchley road<br>london                                        | CLIENT NAME:                                    | PROJECT STAGE: PLANNING   | DRAWN: CS           | DRAWN: CS |                   |
| iondon<br>NW3 5HB<br>tel:+44 (0)207 794 1625 fax:+44 (0) 207 794 0296<br>inf@@as-studio.co.uk | OLLIE ZAMEK                                     | VERSION:                  | SCALE: 1:1250/1:500 | SIZE: A3  | DATE: 26 FEB 2021 |