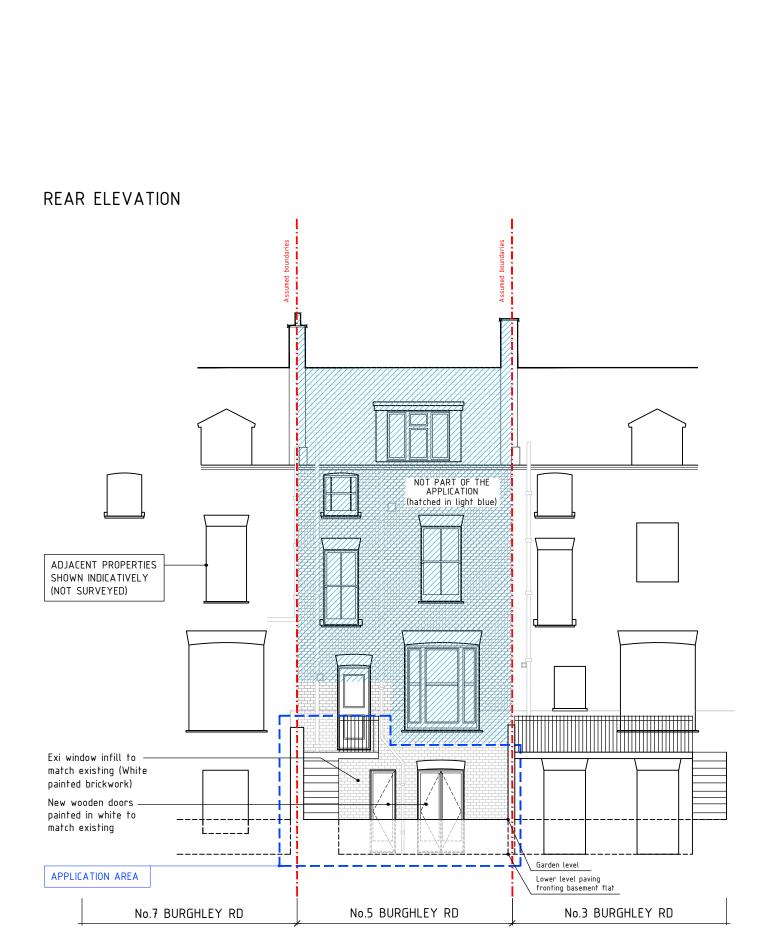

THIS DRAWING AND DESIGN IS THE PROPERTY OF AS-STUDIO LTD AND MUST NOT BE ISSUED, LOANED OR COPIED WITHOUT WRITTEN CONSENT

DOCUMENT NOTES:

1. THIS DRAWING IS FOR PLANNING PURPOSES ONLY AND SHOULD NOT BE USED FOR

THIS DRAWING AND DESIGN IS FOR USE SOLELY IN CONNECTION WITH THE PROJECT

THIS DRAWING AND DESIGN IS THE PROPERTY OF AS STUDIO AND MUST NOT BE ISSUED, LOANED OR COPIED WITHOUT WRITTEN CONSENT.
THIS DRAWING IS TO BE READ IN CONJUNCTION WITH ALL ADDITIONAL INFORMATION

CONSTRUCTION.

FORMING PART OF THIS APPLICATION.

PROJECT ADDRESS: 5A BURGHLEY ROAD NW5 1UD

2 magdalen mews back of 164 finchley road london NW3 5HB tel:+44 (0)207 794 1625 fax:+44 (0) 207 794 0296 info@as-studio.co.uk

| PROPOSED REAR ELEVATION     |                     |          |                  |
|-----------------------------|---------------------|----------|------------------|
| DRAWING NO: 2005A(PLA_1)210 | DWG FILE: 2005A(PLA | В        |                  |
| PROJECT STAGE: PLANNING     | DRAWN: CS           |          |                  |
| VERSION:                    | SCALE: 1:100        | SIZE: A3 | DATE:04 MAR 2021 |