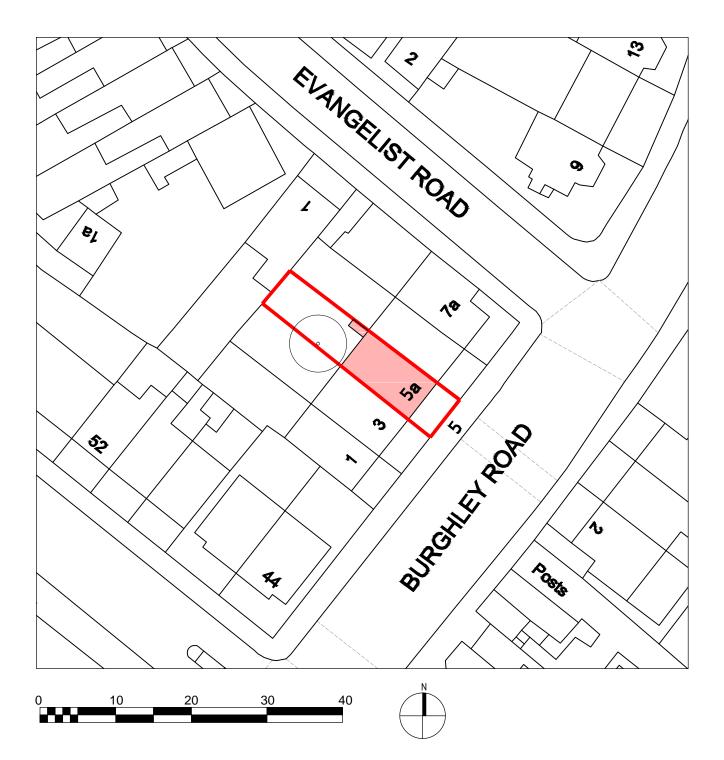

## **BLOCK PLAN**

| PROJECT ADDRESS:<br>5A BURGHLEY ROAD |
|--------------------------------------|
| 5A BURGHLEY ROAD                     |
| NW5 1UD                              |
|                                      |

| LOCATION PLAN/BLOCK PLAN    |                     |          |                  |
|-----------------------------|---------------------|----------|------------------|
| DRAWING NO: 2005A(PLA_1)001 | DWG FILE: 2005A(PLA |          |                  |
| PROJECT STAGE: PLANNING     | DRAWN: CS           |          |                  |
| VERSION:                    | SCALE: 1:1250/1:500 | SIZE: A3 | DATE:03 MAR 2021 |