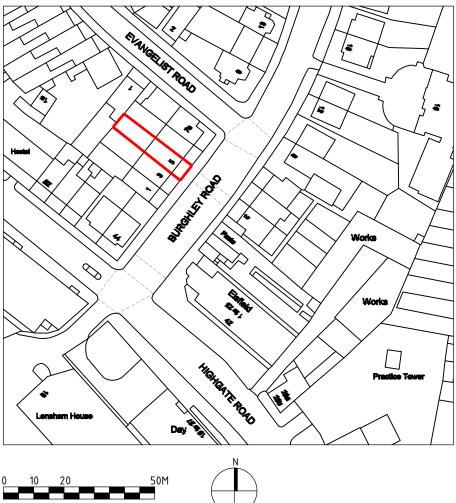

## LOCATION PLAN

## **BLOCK PLAN**

| PROJECT ADDRESS:<br>5A BURGHLEY ROAD |
|--------------------------------------|
| 5A BURGHLEY ROAD                     |
| NW5 1UD                              |
|                                      |

| LOCATION PLAN/BLOCK PLAN    |                     |          |                  |
|-----------------------------|---------------------|----------|------------------|
| DRAWING NO: 2005A(PLA_1)001 | DWG FILE: 2005A(PLA |          |                  |
| PROJECT STAGE: PLANNING     | DRAWN: CS           |          |                  |
| VERSION:                    | SCALE: 1:1250/1:500 | SIZE: A3 | DATE:03 MAR 2021 |