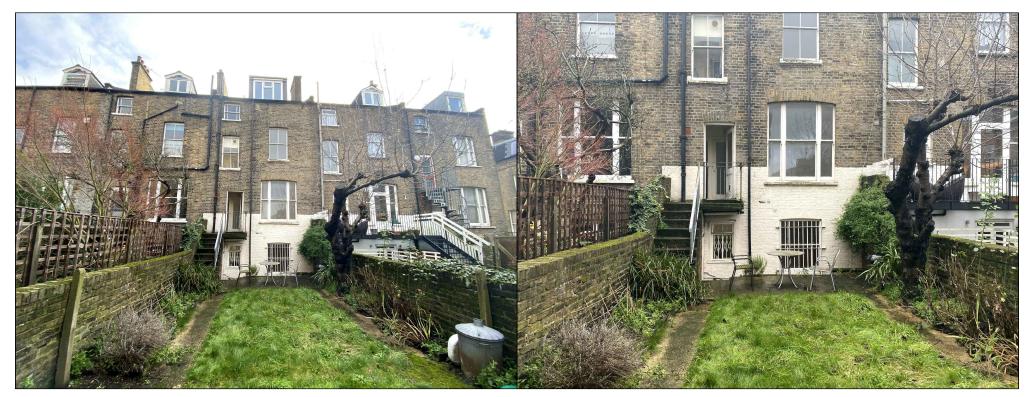

## VIEW OF THE EXISTING REAR FACADE

|       | z magdalen mews                                  |
|-------|--------------------------------------------------|
| CLIEN | back of 164 finchley road                        |
| OLLIE | london<br>NW3 5HB                                |
| OLLIE | NW3 5HB                                          |
|       | tel:+44 (0)207 794 1625 fax:+44 (0) 207 794 0296 |
|       | info@as-studio.co.uk                             |

| PRUJECT ADDRESS:<br>  5A BURGHLEY ROAD | EXISTING REAR ELEVATION & REAR GARDET |                     |           |                  |  |
|----------------------------------------|---------------------------------------|---------------------|-----------|------------------|--|
| NWS 1UD                                | DRAWING NO: 2005A(PLA_1)200           | DWG FILE: 2005A(PLA | 1)100=300 | В                |  |
| CLIENT NAME:<br>OLLIE ZAMEK            | PROJECT STAGE: PLANNING               | DRAWN: CS           |           |                  |  |
| OLLIL ZAPIER                           | VERSION:                              | SCALE: 1:100        | SIZE: A3  | DATE:04 MAR 2021 |  |