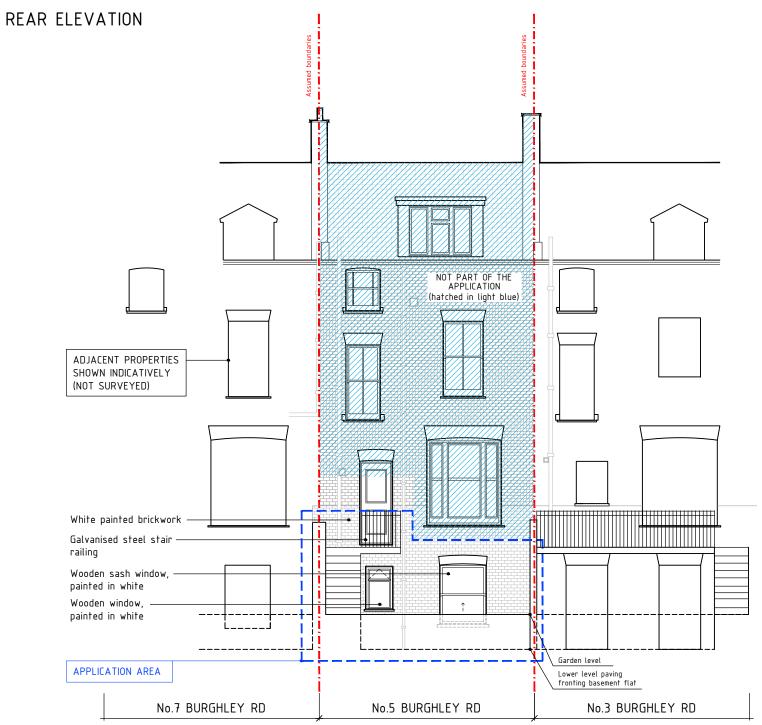

| PROPOSED REAR ELEVATION     |                     |          |                  |
|-----------------------------|---------------------|----------|------------------|
| DRAWING NO: 2005A(PLA_1)210 | DWG FILE: 2005A(PLA | В        |                  |
| PROJECT STAGE: PLANNING     | DRAWN: CS           |          |                  |
| VERSION:                    | SCALE: 1:100        | SIZE: A3 | DATE:04 MAR 2021 |