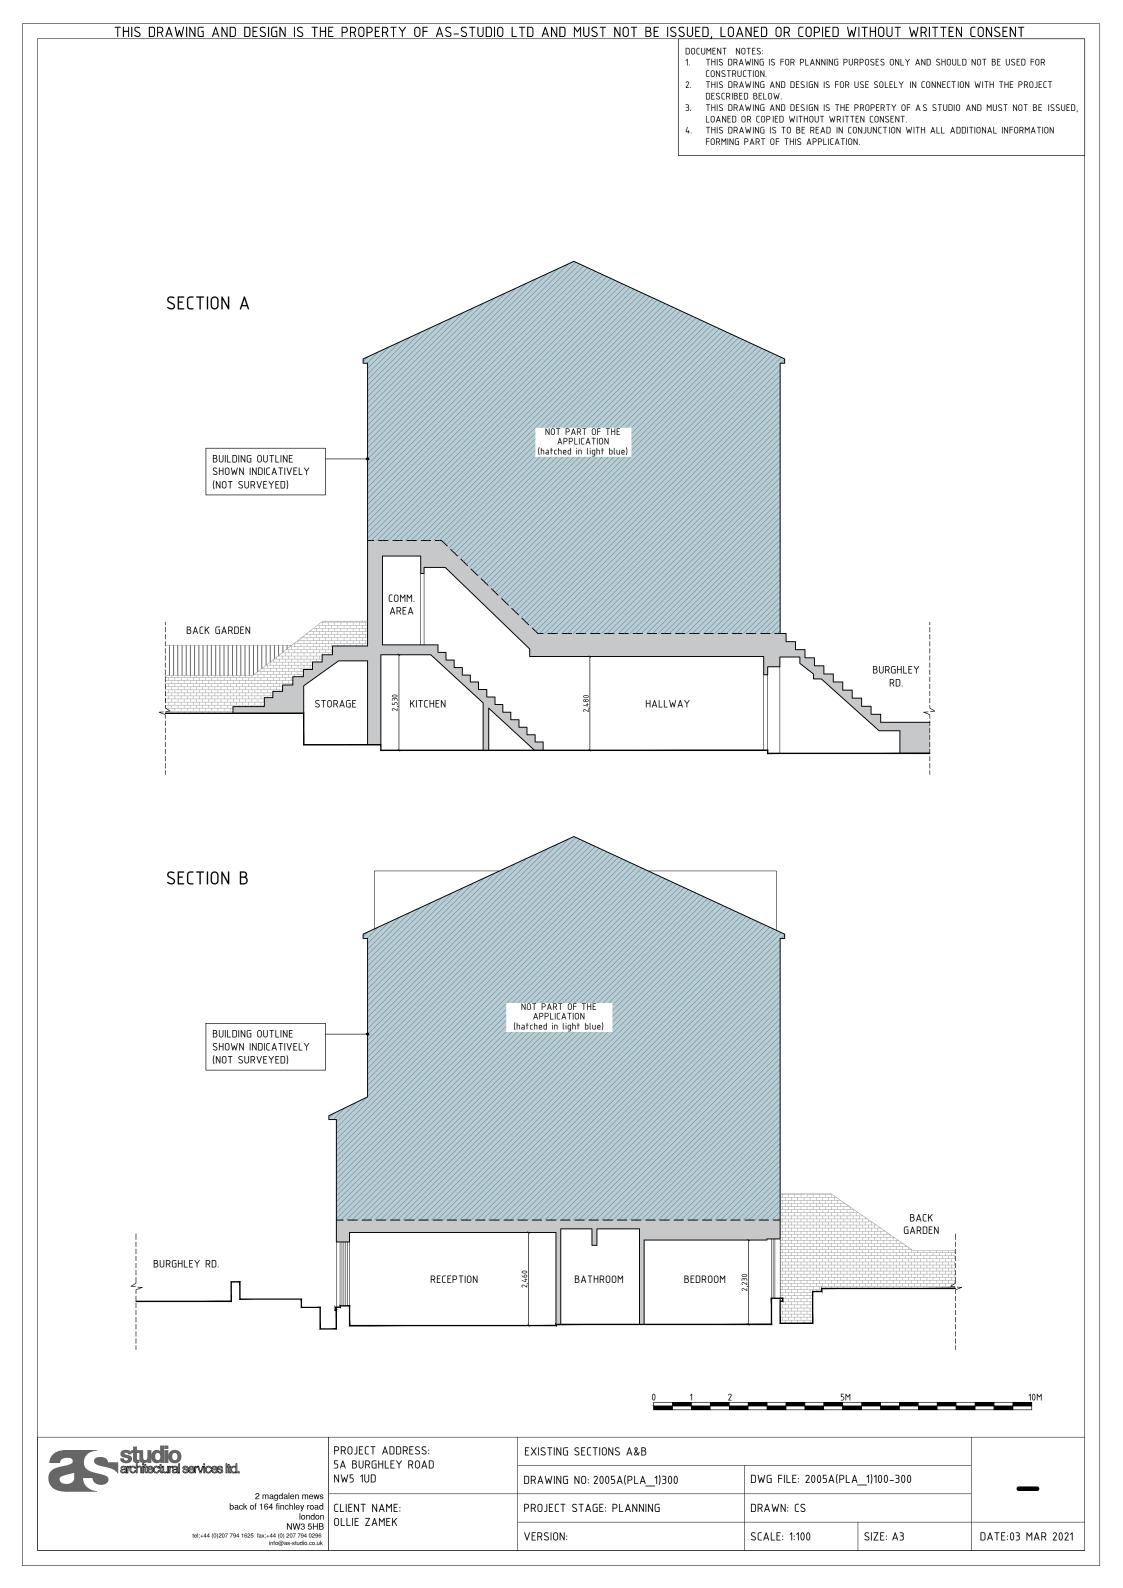

| PRUJECT ADDRESS:<br>  5A BURGHLEY ROAD | EXISTING REAR ELEVATION & REAR GARDET |                     |           |                  |  |
|----------------------------------------|---------------------------------------|---------------------|-----------|------------------|--|
| NWS 1UD                                | DRAWING NO: 2005A(PLA_1)200           | DWG FILE: 2005A(PLA | 1)100=300 | В                |  |
| CLIENT NAME:<br>OLLIE ZAMEK            | PROJECT STAGE: PLANNING               | DRAWN: CS           |           |                  |  |
| OLLIL ZAPIER                           | VERSION:                              | SCALE: 1:100        | SIZE: A3  | DATE:04 MAR 2021 |  |