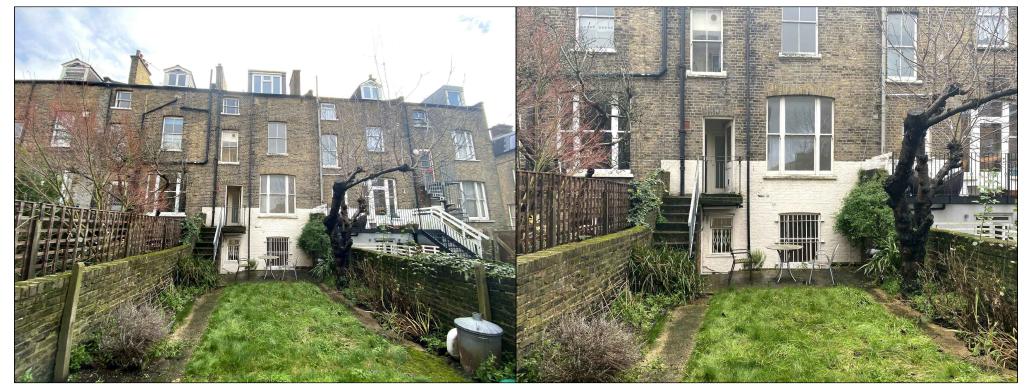

## VIEW OF THE EXISTING REAR FACADE

| itd. |                 | 5A BURGHLEY<br>NW5 1UD | R0 |
|------|-----------------|------------------------|----|
|      | 2 mandalon mowe |                        |    |

| 5<br>N<br>vs | PROJECT ADDRESS:<br>5A BURGHLEY ROAD | EXISTING REAR ELEVATION & REAR GARDEN IMAGES |                     |           |                  |  |
|--------------|--------------------------------------|----------------------------------------------|---------------------|-----------|------------------|--|
|              | NW5 1UD                              | DRAWING NO: 2005A(PLA_1)200                  | DWG FILE: 2005A(PLA | 1)100-300 | l B l            |  |
|              | CLIENT NAME:<br>OLLIE ZAMEK          | PROJECT STAGE: PLANNING                      | DRAWN: CS           |           |                  |  |
|              |                                      | VERSION:                                     | SCALE: 1:100        | SIZE: A3  | DATE:04 MAR 2021 |  |