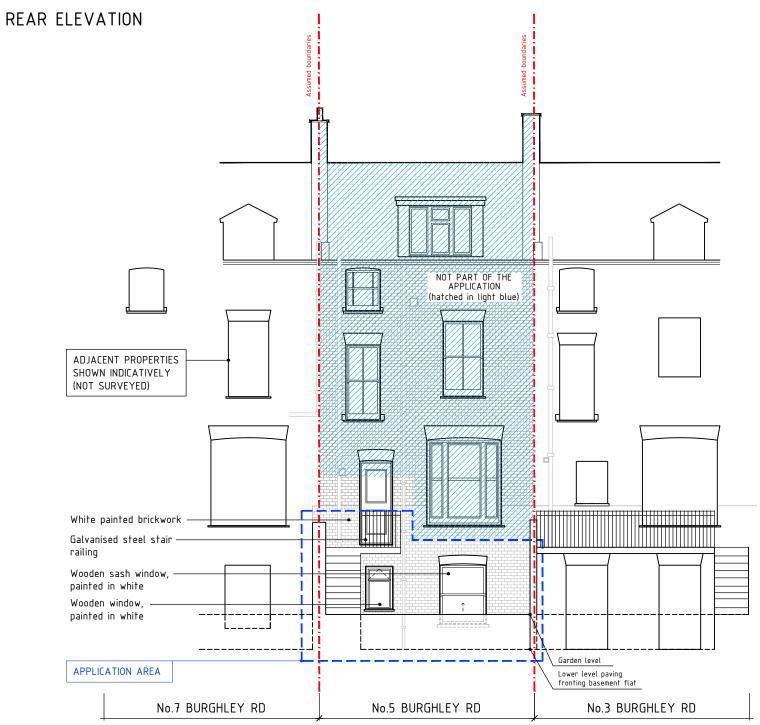

## REAR ELEVATION NOT PART OF THE APPLICATION (hatched in light blue) ADJACENT PROPERTIES SHOWN INDICATIVELY (NOT SURVEYED) Exi window infill to match existing (White painted brickwork) New wooden doors painted in white to match existing Garden level APPLICATION AREA Lower level paving fronting basement flat

No.5 BURGHLEY RD

THIS DRAWING AND DESIGN IS THE PROPERTY OF AS-STUDIO LTD AND MUST NOT BE ISSUED, LOANED OR COPIED WITHOUT WRITTEN CONSENT

DOCUMENT NOTES:

1. THIS DRAWING IS FOR PLANNING PURPOSES ONLY AND SHOULD NOT BE USED FOR

No.7 BURGHLEY RD

| PROPOSED REAR ELEVATION     |                               |          |              |
|-----------------------------|-------------------------------|----------|--------------|
| DRAWING NO: 2005A(PLA_1)210 | DWG FILE: 2005A(PLA_1)100-300 |          | B            |
| PROJECT STAGE: PLANNING     | DRAWN: CS                     |          |              |
| VFRSION:                    | SCALE: 1:100                  | SIZE: A3 | ΠΔΤΕ:Λ/, ΜΔΡ |

No.3 BURGHLEY RD