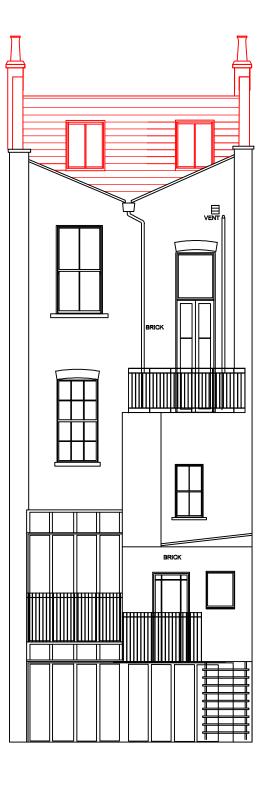

## FRONT ELEVATION

**EXISTING** 

PROPOSED

#### MATTHEWS & SON LLP

Chartered Surveyors

26-27 Bedford Square, London, WC1B 3HP Tei: 020 7387 8511 www.matthewsandson.co.uk

17 FITZROY ROAD PRIMROSE HILL LONDON NW1 8TU

EXISTING AND PROPOSED FRONT

ELEVATION

DATE MARCH 2021

DRAWN BY

scale 1:100 @ A3

MBER

13911/FE