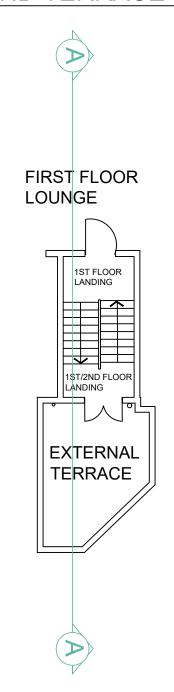

Proposed works are shown in red

**MATTHEWS & SON LLP** 

17 FITZROY ROAD PRIMROSE HILL LONDON NW1 8TU

EXISTING AND PROPOSED REAR **ELEVATION** DATE MARCH 2021

SCALE 1:100 @ A3

13911/RE

## EXISTING END OF TERRACE ELEVATION



## **NOTES**

Copyright of this drawing and contents remain with Matthews and Son LLP.

Do not scale from this drawing. The contractor is to verify dimensions on site prior to the commencement of work.

#### MATTHEWS & SON LLP

- . -

Tel: 020 7387 8511

17 FITZROY ROAD PRIMROSE HILL LONDON NW1 8TU

EXISTING END OF TERRACE ELEVATION

DATE MARCH 2021 DRAWN BY DS

SCALE 1:100 @ A3

DDAIMING NUMBER

13911/EOT/E



# FIRST FLOOR **PLAN** LOUNGE 1ST FLOOR **KITCHEN** GRND/1ST BATHROOM OFFICE 4 $\mathcal{C}$ 2 **METRES**

## FIRST/SECOND FLOOR LANDING AND TERRACE PLAN



## SECOND FLOOR PLAN



### **NOTES**

Copyright of this drawing and contents remain with Matthews and Son LLP.

Do not scale from this drawing. The contractor is to verify dimensions on site prior to the commencement of work.

MATTHEWS & SON LLP

Bedford Square, London, WC1B 3H

PROJECT 17 FITZROY ROAD PRIMROSE HILL LONDON NW1 8TU

EXISTING FLOOR PLANS

DATE MARCH 2021 DRAWN
SCALE 1:100 @ A3

DRAWING NUMBER
13911/FP/E

## **LOFT PLAN**

## **ROOF PLAN**





2

4

 $\mathcal{C}$ 

 $\sim$ 



## END OF TERRACE WALL PARTY WALL WITH NO.15 FITZROY ROAD FLUE EXTENDING THROUGH ROOF CENTRAL VALLEY FEEDING INTO SVP REAR HOPPER AND DOWNPIPE

### **NOTES**

Copyright of this drawing and contents remain with Matthews and Son LLP.

Do not scale from this drawing. The contractor is to verify dimens