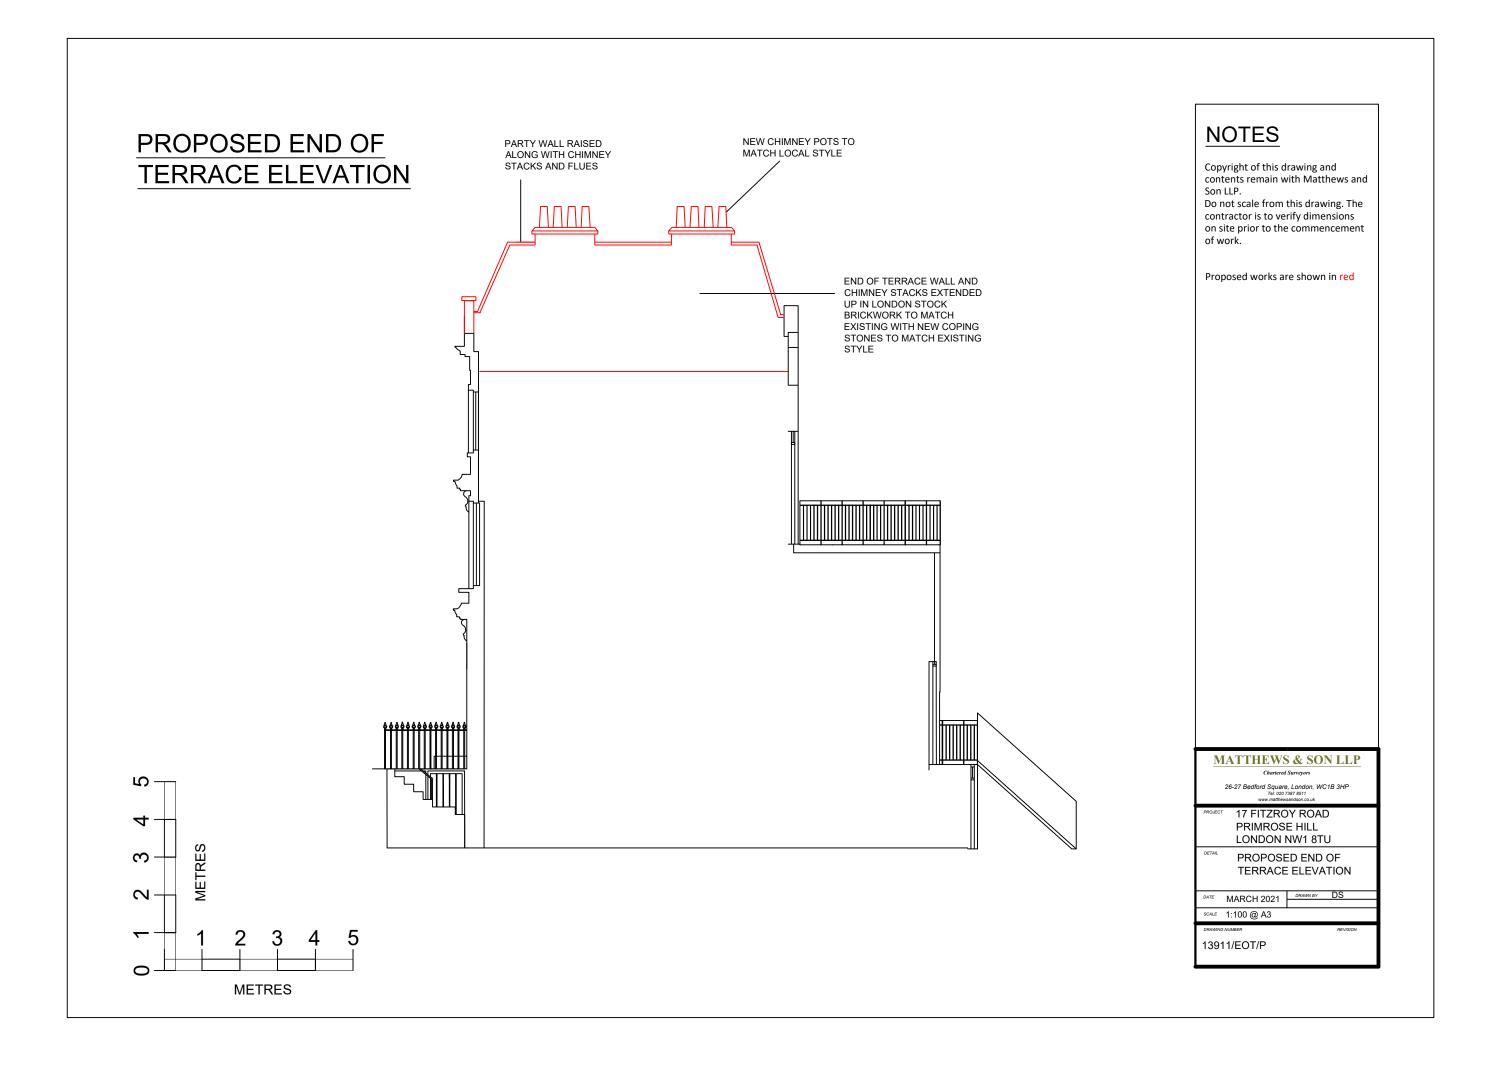

## END OF TERRACE WALL PARTY WALL WITH NO.15 FITZROY ROAD FLUE EXTENDING THROUGH ROOF CENTRAL VALLEY FEEDING INTO SVP REAR HOPPER AND DOWNPIPE

### **NOTES**

Copyright of this drawing and contents remain with Matthews and Son LLP.

Do not scale from this drawing. The contractor is to verify dimensions on site prior to the commencement of work.

MATTHEWS & SON LLP

26-27 Bedford Square, London, WC1B 3HP

17 FITZROY ROAD PRIMROSE HILL LONDON NW1 8TU

EXISTING LOFT PLAN AND ROOF PLAN

DATE MARCH 2021 DRAWN BY DS

SCALE 1:100 @ A3

13911/RP/E