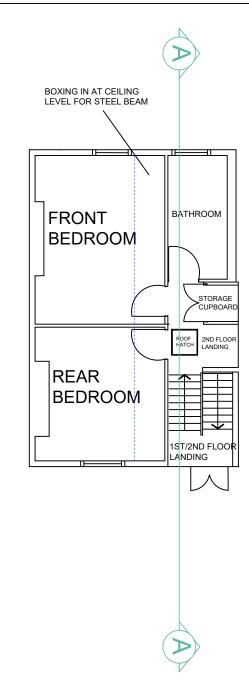

in red

**MATTHEWS & SON LLP** 

17 FITZROY ROAD PRIMROSE HILL LONDON NW1 8TU

EXISTING AND PROPOSED REAR **ELEVATION** DATE MARCH 2021

SCALE 1:100 @ A3

13911/RE

## EXISTING END OF TERRACE ELEVATION



## **NOTES**

Copyright of this drawing and contents remain with Matthews and Son LLP.

Do not scale from this drawing. The contractor is to verify dimensions on site prior to the commencement of work.

#### MATTHEWS & SON LLP

- . -

Tel: 020 7387 8511

17 FITZROY ROAD PRIMROSE HILL LONDON NW1 8TU

EXISTING END OF TERRACE ELEVATION

DATE MARCH 2021 DRAWN BY DS

SCALE 1:100 @ A3

DDAIMING NUMBER

13911/EOT/E



# FIRST FLOOR **PLAN** LOUNGE 1ST FLOOR **KITCHEN** GRND/1ST BATHROOM OFFICE 4 $\mathcal{C}$ 2 **METRES**

## FIRST/SECOND FLOOR LANDING AND TERRACE PLAN



## SECOND FLOOR PLAN



### **NOTES**

Copyright of this drawing and contents remain with Matthews and Son LLP.

Do not scale from this drawing. The contractor is to verify dimensions on site prior to the commencement of work.

MATTHEWS & SON LLP

Bedford Square, London, WC1B 3H

PROJECT 17 FITZROY ROAD PRIMROSE HILL LONDON NW1 8TU

EXISTING FLOOR PLANS

DATE MARCH 2021 DRAWN
SCALE 1:100 @ A3

DRAWING NUMBER
13911/FP/E

## **LOFT PLAN**

## **ROOF PLAN**





2

4

 $\mathcal{C}$ 

 $\sim$ 



## END OF TERRACE WALL PARTY WALL WITH NO.15 FITZROY ROAD FLUE EXTENDING THROUGH ROOF CENTRAL VALLEY FEEDING INTO SVP REAR HOPPER AND DOWNPIPE

### **NOTES**

Copyright of this drawing and contents remain with Matthews and Son LLP.

Do not scale from this drawing. The contractor is to verify dimensions on site prior to th