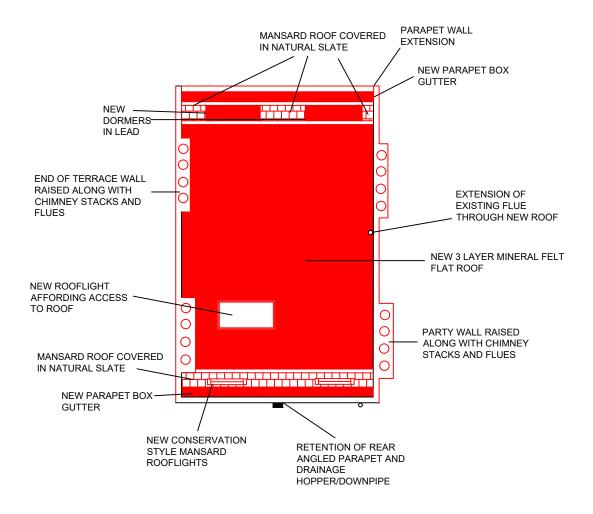

## PROPOSED ROOF PLAN

#### MANSARD ROOF COVERED IN NATURAL SLATE NEW DOWNPIPE FOR BOX GUTTER PARAPET WALL DRAINAGE EXTENSION NEW PARAPET BOX NEW **GUTTER** DORMER NEW STEEL BEAM SHOWER TRAY SPANNING FROM NO.15 PARTY WALL TO END OF TERRACE WALL AT **CEILING HEIGHT** NEW SHOWER ROOM NEW STEEL BEAM SPANNING FROM NO.15 PARTY WALL TO END OF TERRACE WALL AT CEILING HEIGHT NFW BEDROOM EXTENSION OF EXISTING STAIRCASE UP TO 3RD FLOOR MANSARD ROOF COVERED NEW 2ND/3RD FLOOR LANDING IN NATURAL SLATE NEW STEEL BEAM SPANNING FROM NO.15 NEW PARAPET BOX PARTY WALL TO END OF GUTTER TERRACE WALL AT CEILING HEIGHT NEW CONSERVATION RETENTION OF REAR STYLE MANSARD ANGLED PARAPET AND ROOFLIGHTS DRAINAGE

HOPPER/DOWNPIPE