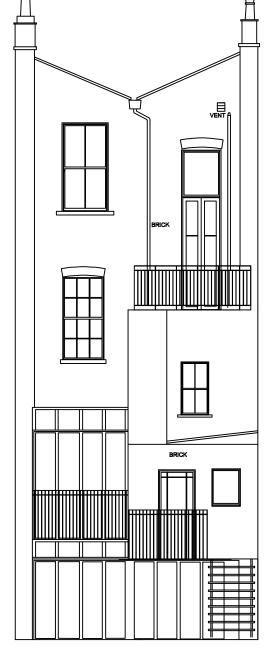

## REAR ELEVATION

5

4

3

 $\sim$ 

**METRES** 

PROPOSED

**MATTHEWS & SON LLP** 

17 FITZROY ROAD PRIMROSE HILL LONDON NW1 8TU

EXISTING AND PROPOSED REAR **ELEVATION** DATE MARCH 2021

SCALE 1:100 @ A3

13911/RE