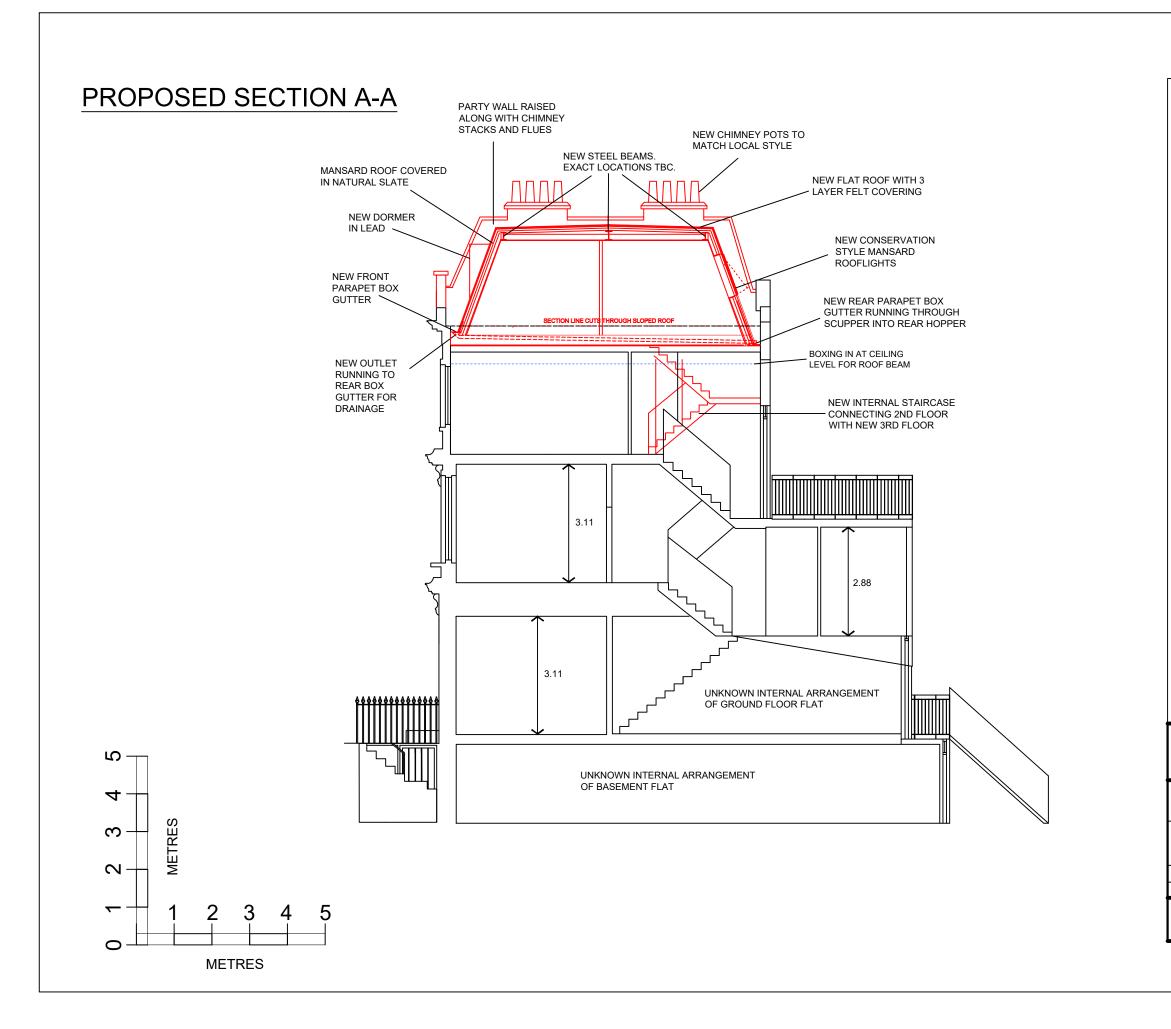

### **NOTES**

Copyright of this drawing and contents remain with Matthews and Son LLP.

Do not scale from this drawing. The contractor is to verify dimensions on site prior to the commencement of work.

Proposed works are shown in red

MATTHEWS & SON LLP

26-27 Bedford Square, London, WC1B 3HP Tel: 020 7387 8511

17 FITZROY ROAD PRIMROSE HILL LONDON NW1 8TU

PROPOSED SECTION A-A

MARCH 2021 DRAWN BY DS

SCALE 1:100 @ A3

13911/SAA/P