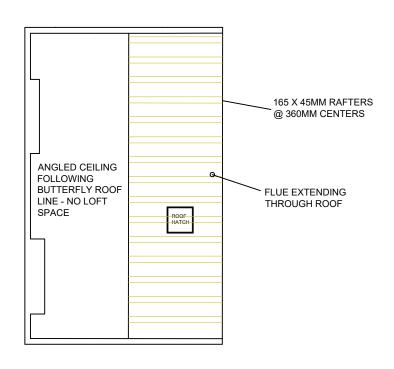

## **LOFT PLAN**

## END OF TERRACE WALL PARTY WALL WITH NO.15 FITZROY ROAD FLUE EXTENDING THROUGH ROOF CENTRAL VALLEY FEEDING INTO SVP REAR HOPPER AND DOWNPIPE