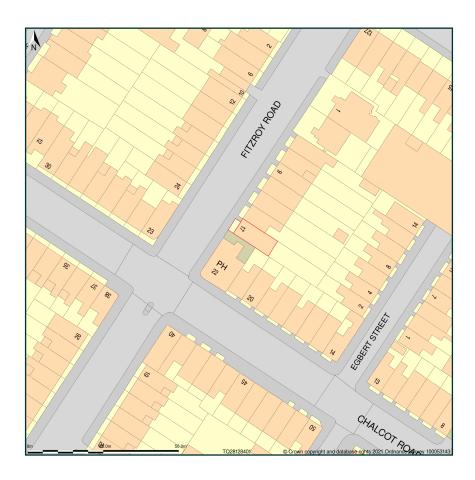

## 17, Fitzroy Road, London, Camden, NW1 8TU

Site Plan shows area bounded by: 528050.97, 183941.41 528192.39, 184082.83 (at a scale of 1:1250), OSGridRef: TQ28128401. The representation of a road, track or path is no evidence of a right of way. The representation of features as lines is no evidence of a property boundary.