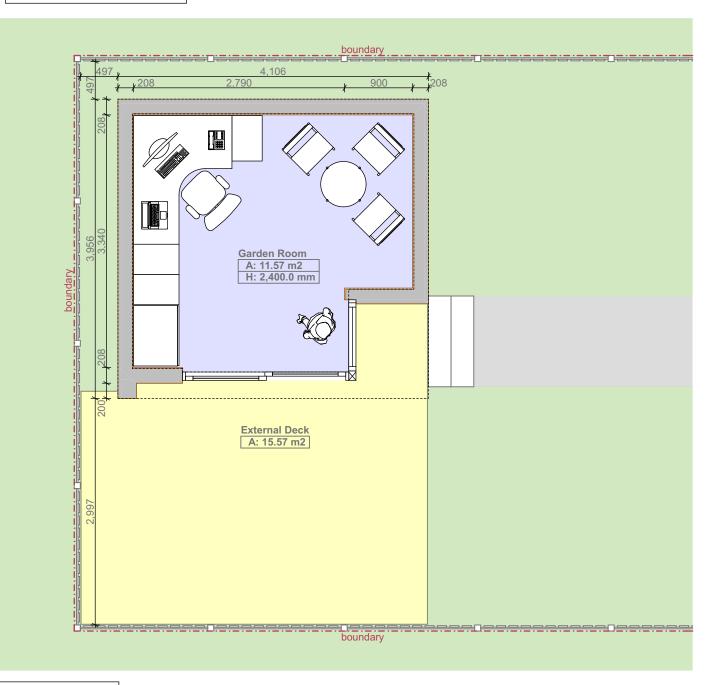

Site conditions are indicative only. Indicative plan layout. Furniture shown for purposes of illustration. Internal structural height: 2400mm Total Floor Area (including linings and partitions): 11.57sqm Horizontal timber cladding. Aluminium window frames. Sedum roof.

Plan : 1:50 at A4

Rev.A / 07.04.2021 / ARanete / Amendments to layout to incorporate site features; deck extended.

Specification:

[1] Cable for Data & TV installation run only (link to source by others to ensure reliability of connection).