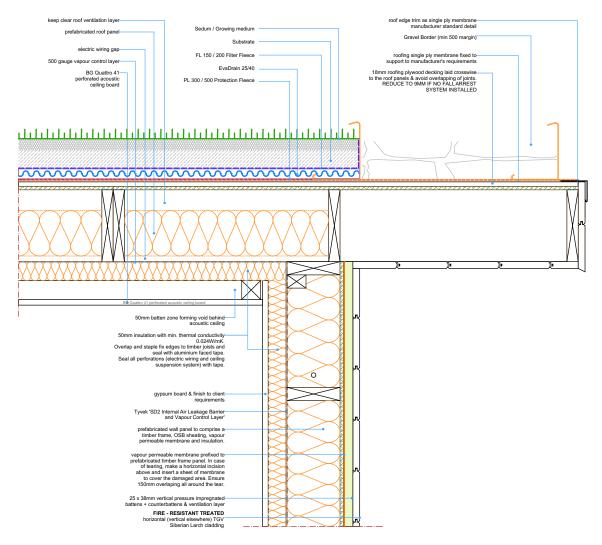

monopitch roof to side wall junction (horizontal cladding)

Typical Sedum Roof Detail: 1:10 at A4