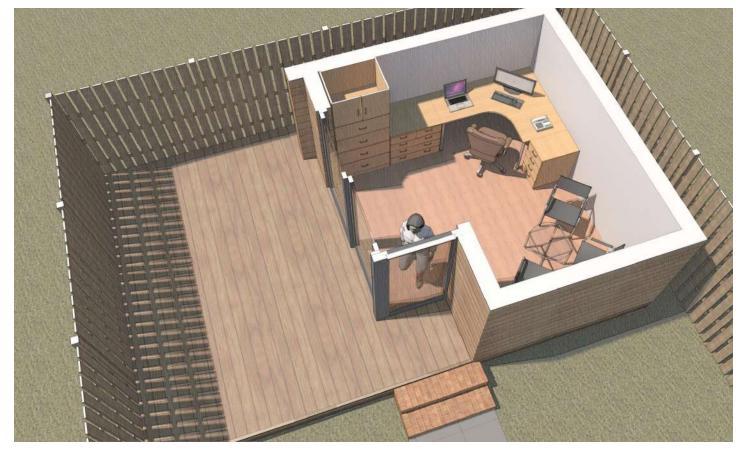

Site conditions are indicative only. Indicative plan layout. Furniture shown for purposes of illustration. Internal structural height: 2400mm Total Floor Area (including linings and partitions): 11.57sqm Horizontal timber cladding. Aluminium window frames. Sedum roof.