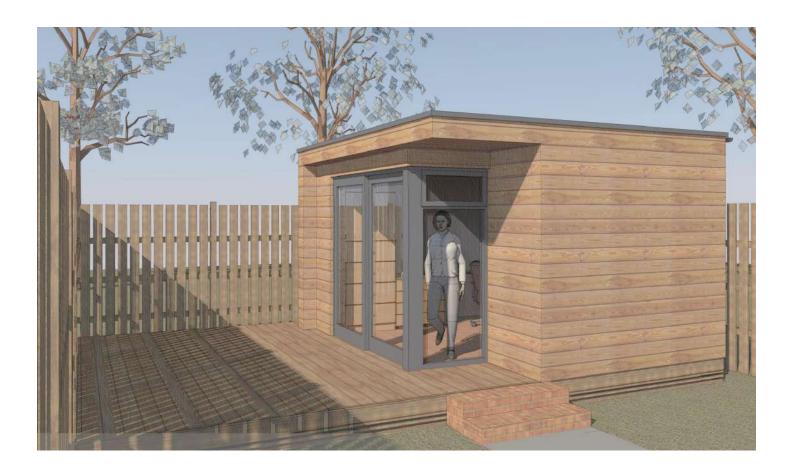

- ..an office away from home
  ..a fitness studio to work out in peace
  ..a children's retreat that is safe and secure

Visualisations : NTS at A4

Rev.A / 07.04.2021 / ARanete / Amendments to layout to incorporate site features; deck extended.

Site conditions are indicative only. Indicative plan layout. Furniture shown for purposes of illustration. Internal structural height: 2400mm Total Floor Area (including linings and partitions): 11.57sqm Horizontal timber cladding. Aluminium window frames. Sedum roof.