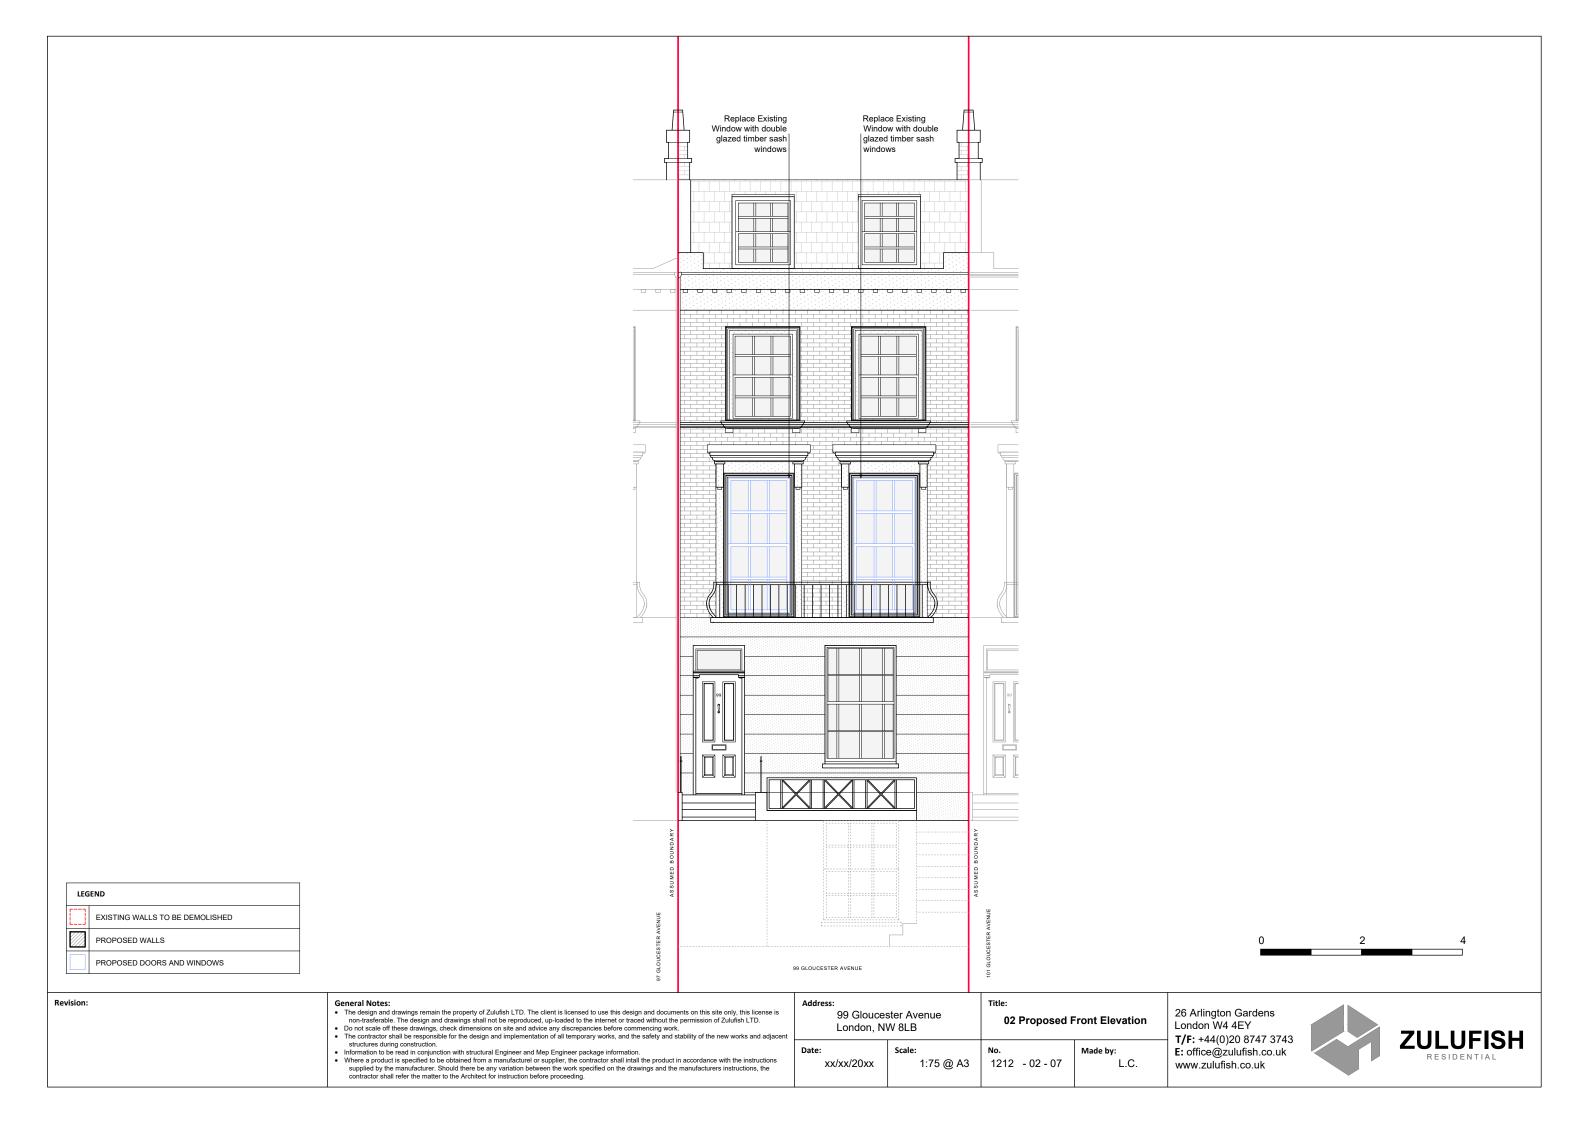

| Address:<br>99 Gloucester Avenue<br>London, NW 8LB |           | Title: 02 Proposed First Floor Plan |          |
|----------------------------------------------------|-----------|-------------------------------------|----------|
| Date:                                              | Scale:    | No.                                 | Made by: |
| xx/xx/20xx                                         | 1:50 @ A3 | 1212 - 02 - 03                      | L.C.     |