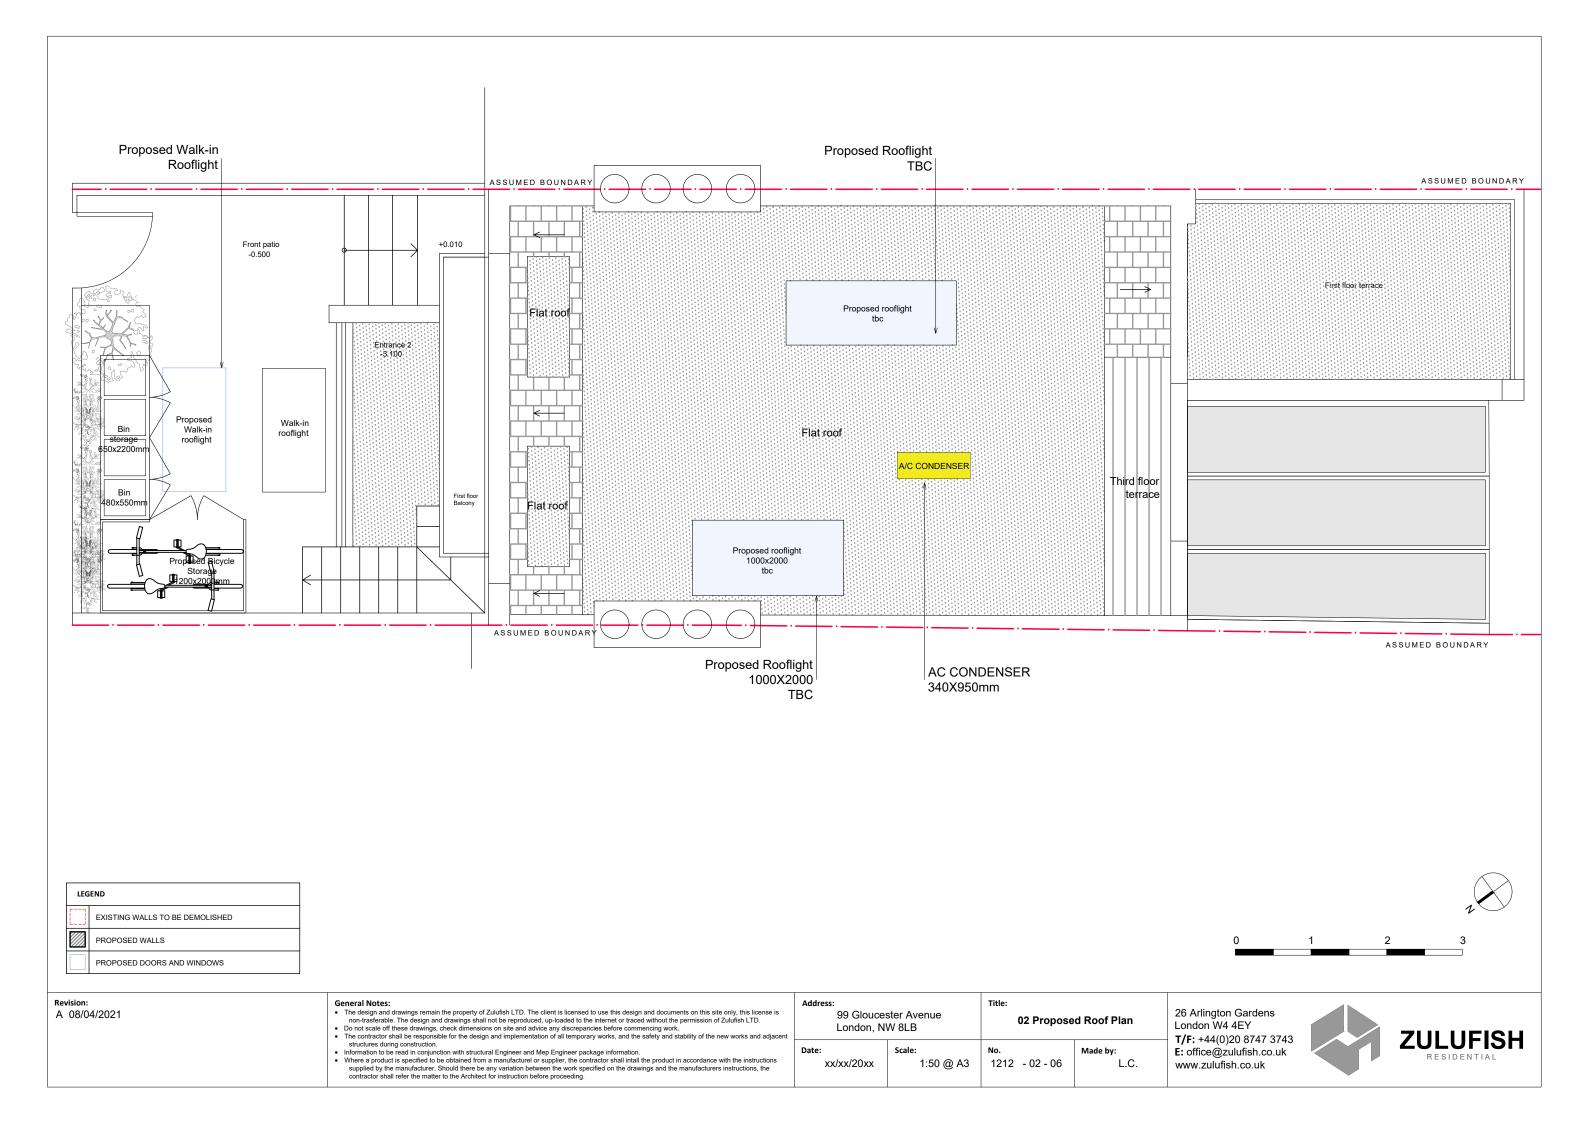

| Address:<br>99 Gloucester Avenue<br>London, NW 8LB |           | Title: 02 Proposed First Floor Plan |          |
|----------------------------------------------------|-----------|-------------------------------------|----------|
| Date:                                              | Scale:    | No.                                 | Made by: |
| xx/xx/20xx                                         | 1:50 @ A3 | 1212 - 02 - 03                      | L.C.     |