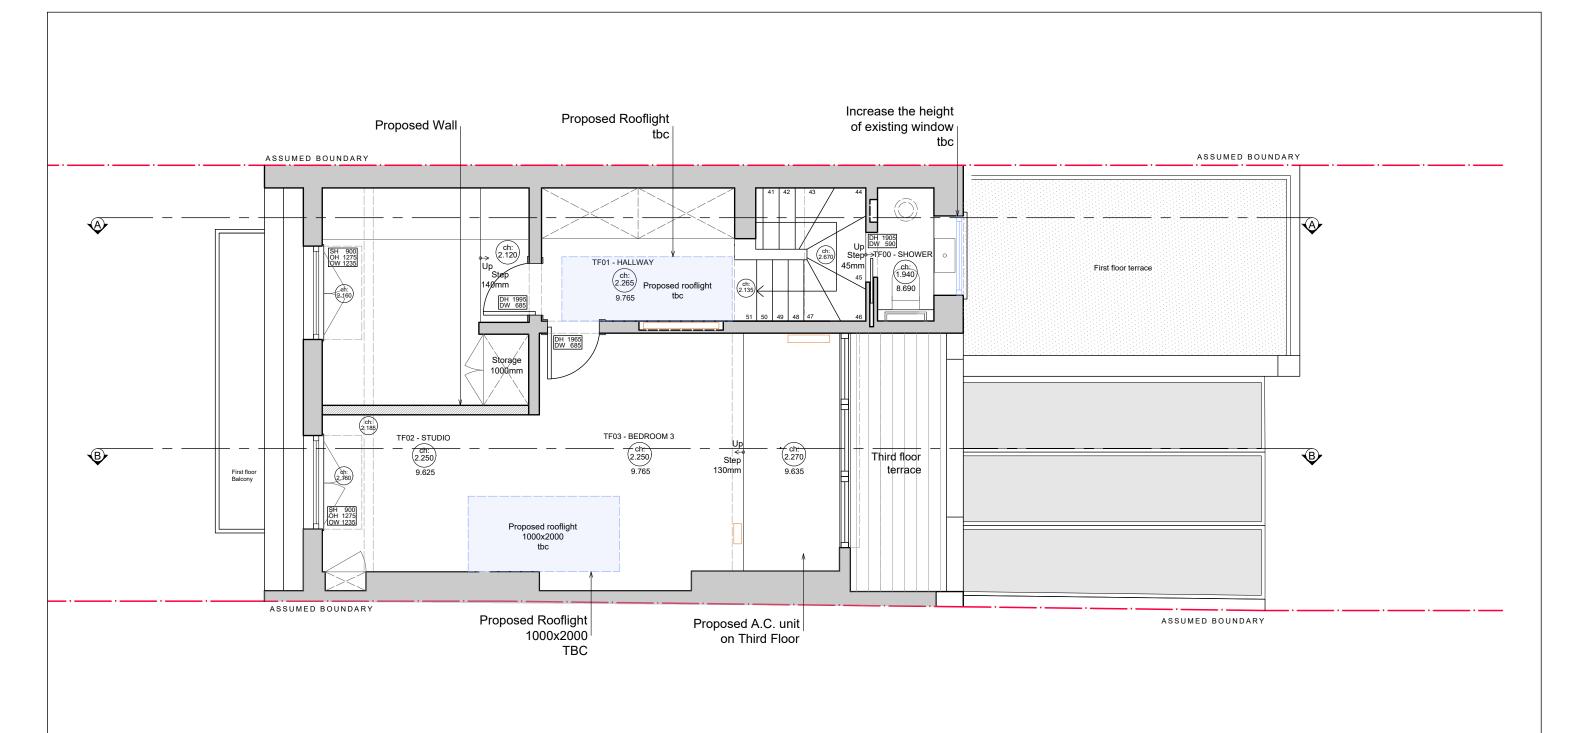

| Address: 99 Gloucester Avenue London, NW 8LB |                  | Title:  02 Proposed Third Floor Plan |          |
|----------------------------------------------|------------------|--------------------------------------|----------|
| Date:                                        | Scale: 1:50 @ A3 | No.                                  | Made by: |
| xx/xx/20xx                                   |                  | 1212 - 02 - 05                       | L.C.     |