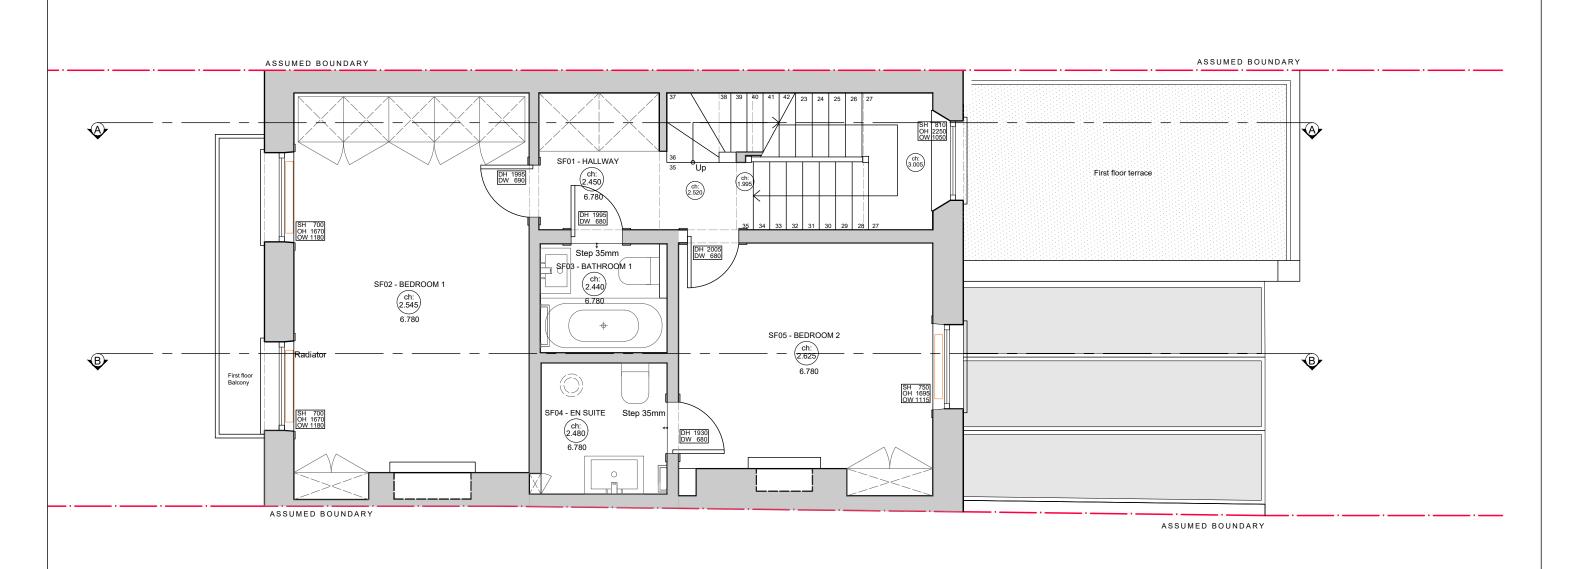

| Address:<br>99 Gloucester Avenue<br>London, NW 8LB |           | Title: 02 Proposed First Floor Plan |          |
|----------------------------------------------------|-----------|-------------------------------------|----------|
| Date:                                              | Scale:    | No.                                 | Made by: |
| xx/xx/20xx                                         | 1:50 @ A3 | 1212 - 02 - 03                      | L.C.     |