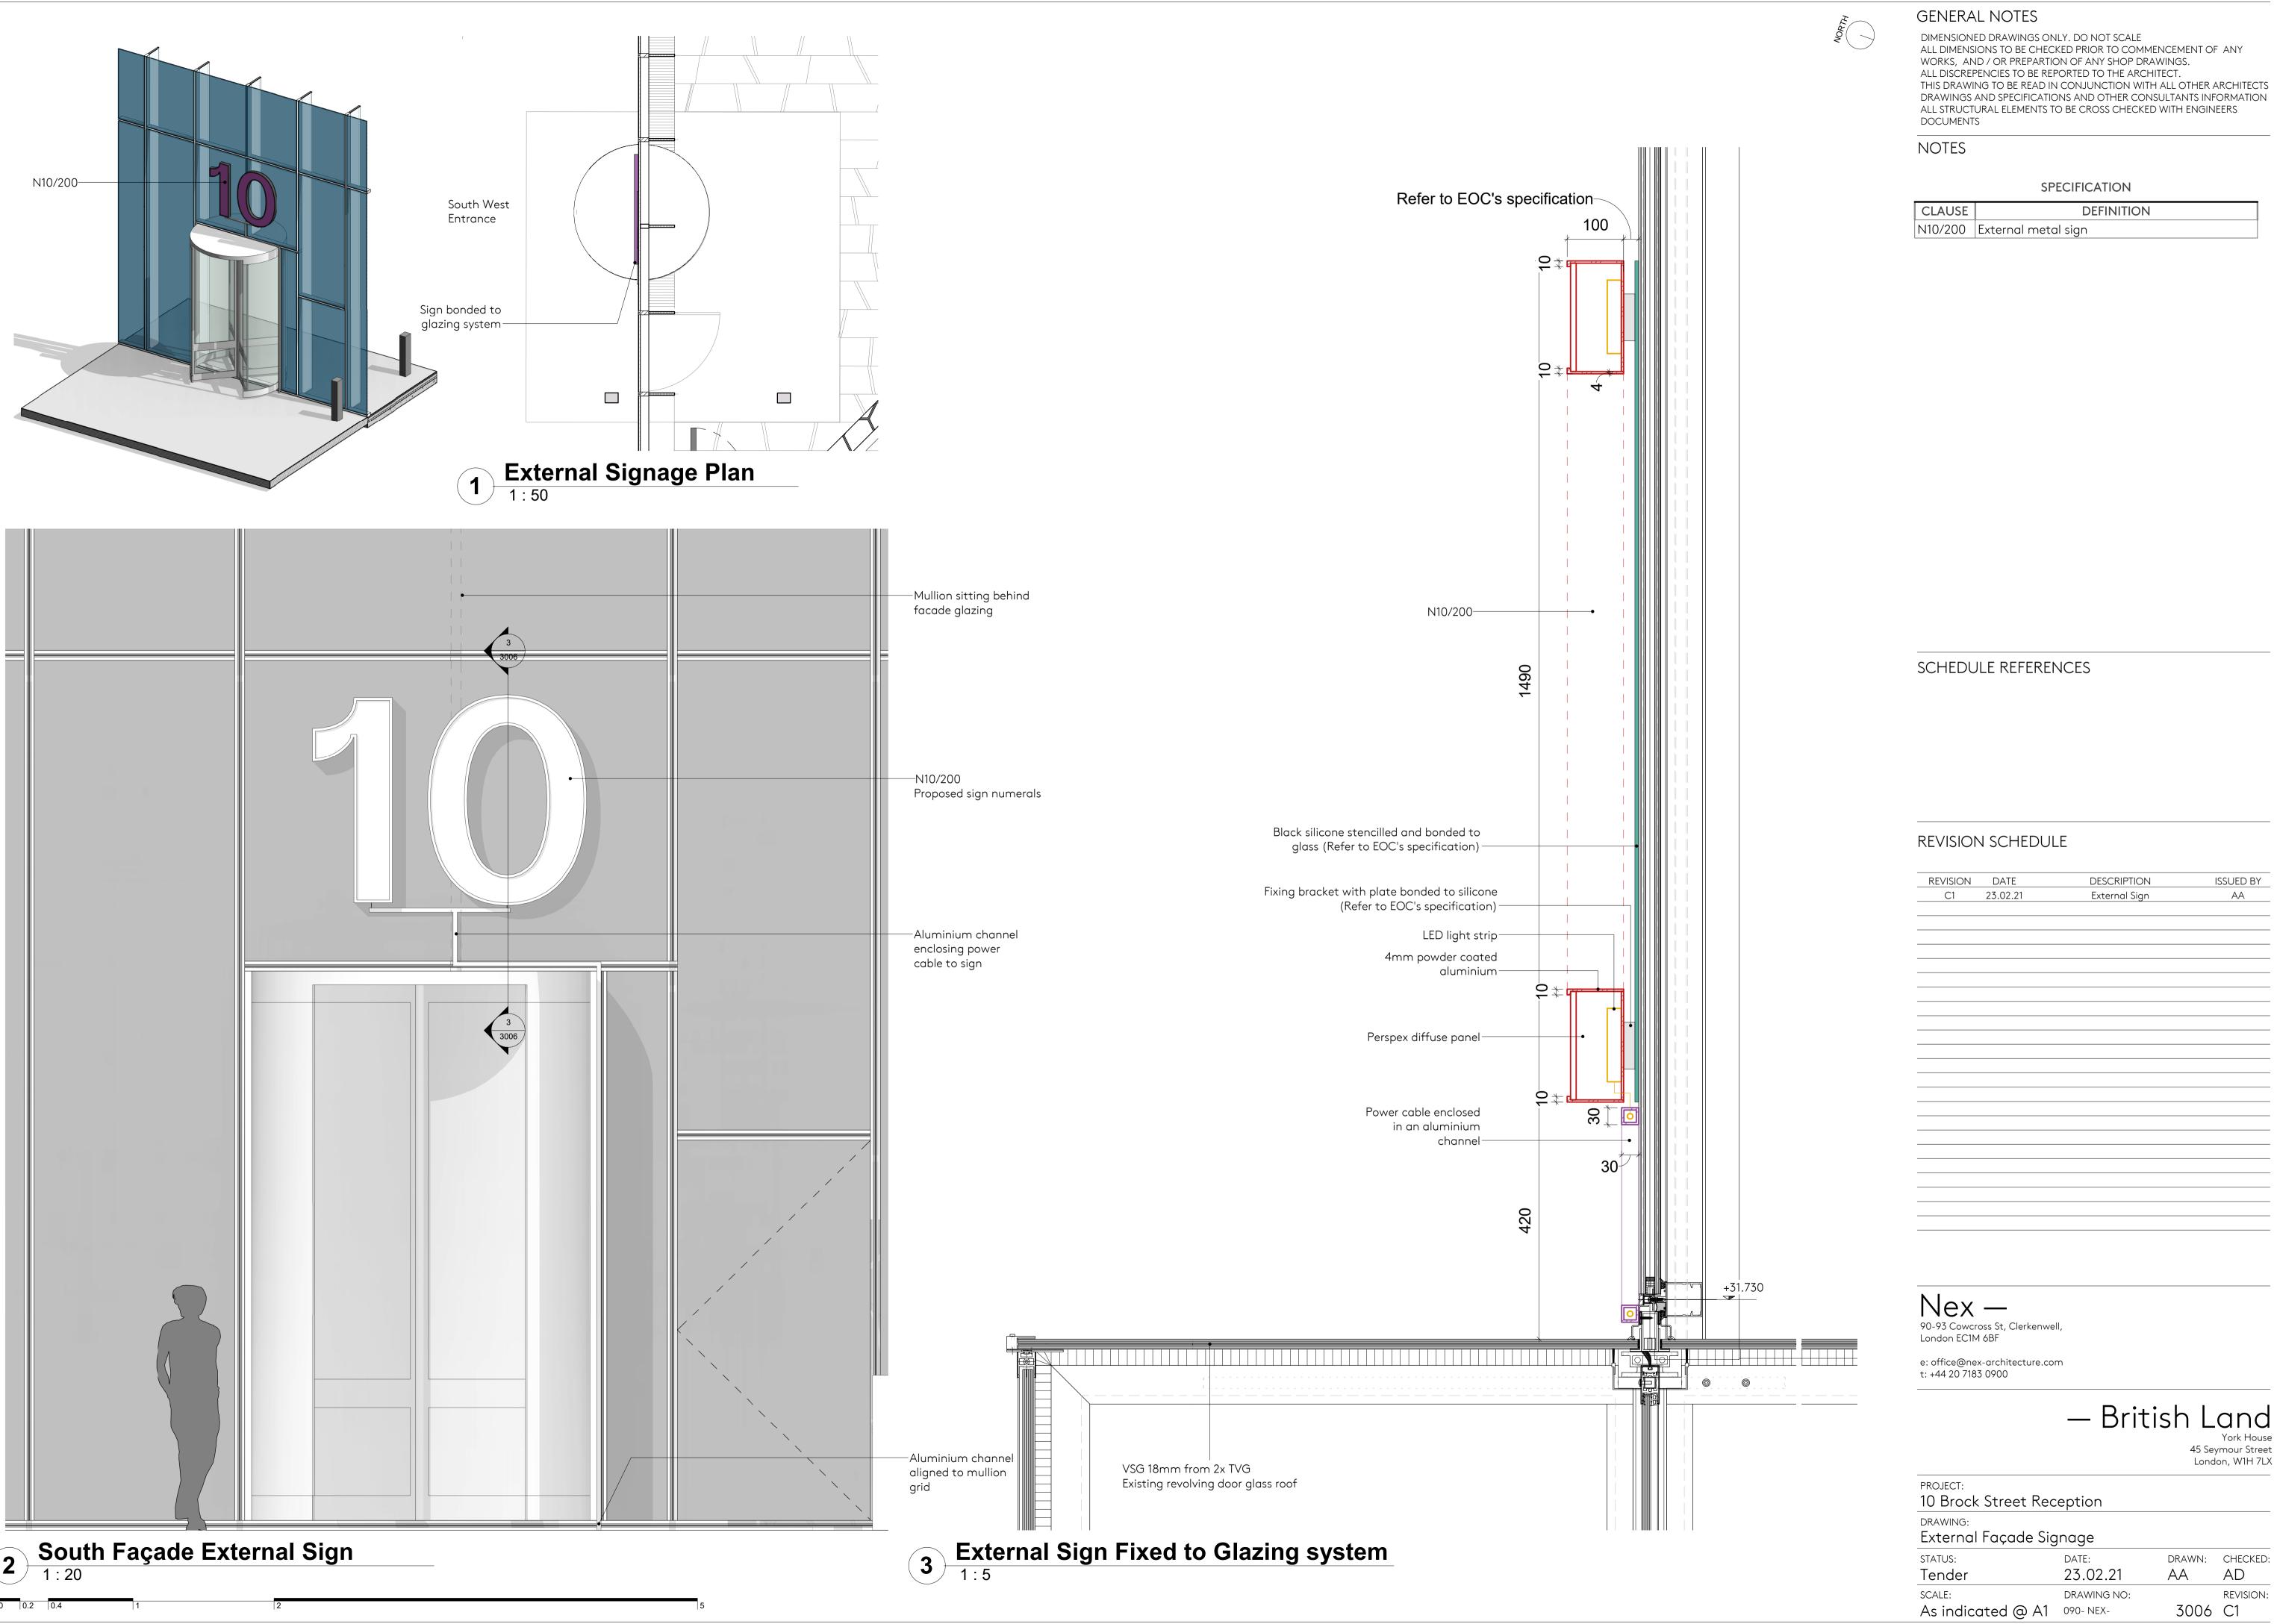

## **SPECIFICATION**

| CLAUSE  | DEFINITION          |
|---------|---------------------|
| N10/200 | External metal sign |

|       | ATE   | DESCRIPTION   | ISSUED B' |
|-------|-------|---------------|-----------|
| C1 23 | 02.21 | External Sign | AA        |
|       |       |               |           |
|       |       |               |           |
|       |       |               |           |
|       |       |               |           |
|       |       |               |           |
|       |       |               |           |
|       |       |               |           |
|       |       |               |           |
|       |       |               |           |
|       |       |               |           |
|       |       |               |           |
|       |       |               |           |
|       |       |               |           |
|       |       |               |           |
|       |       |               |           |
|       |       |               |           |

— British Land

York House
45 Seymour Street
London, W1H 7LX

DRAWN: CHECKED: 23.02.21 AA

AD DRAWING NO: REVISION: 3006 C1