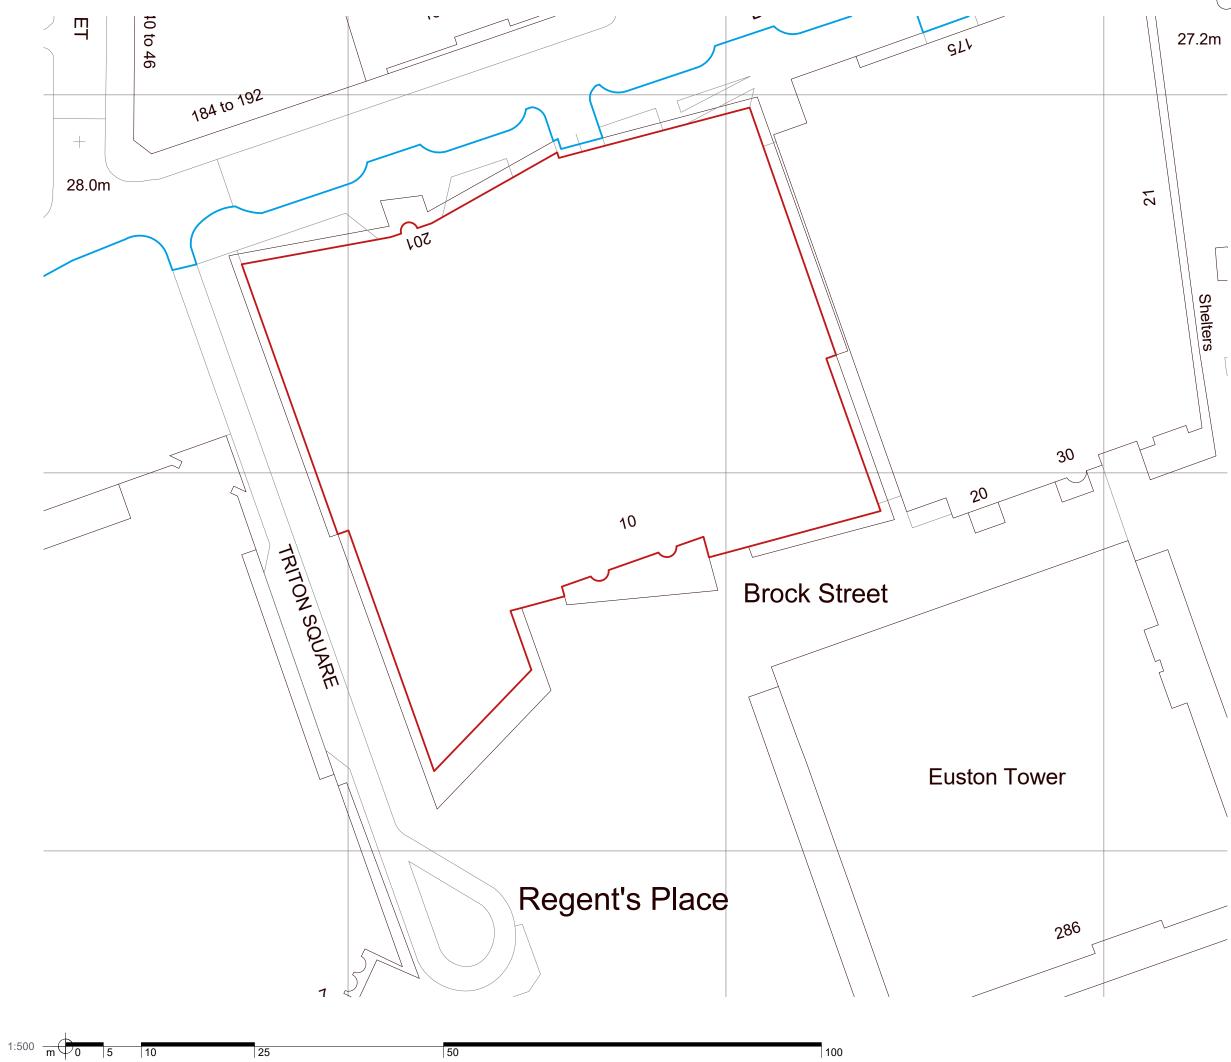

## - British Land

York House 45 Seymour Street London, W1H 7LX

| PROJECT:                  |                 |        |           |  |  |
|---------------------------|-----------------|--------|-----------|--|--|
| 10 Brock Street Reception |                 |        |           |  |  |
| DRAWING:                  |                 |        |           |  |  |
| Block Plan                |                 |        |           |  |  |
| STATUS:                   | DATE:           | DRAWN: | CHECKED:  |  |  |
| Planning                  | 26.03.21        | AA     | AD        |  |  |
| SCALE:                    | DRAWING NUMBER: |        | REVISION: |  |  |
| 1 : 500 @ A3              | 090-NEX-XX-     | 10     | 01 P1     |  |  |