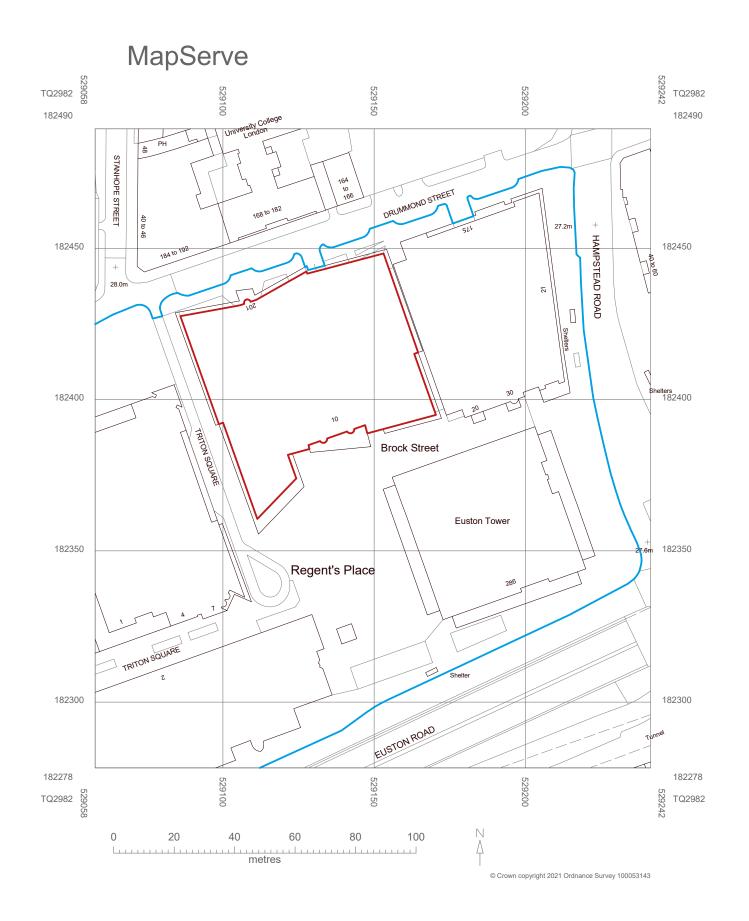

York House 45 Seymour Street London, W1H 7LX

| PROJECT:                  |                 |         |           |  |  |  |
|---------------------------|-----------------|---------|-----------|--|--|--|
| 10 Brock Street Reception |                 |         |           |  |  |  |
| DRAWING:                  |                 |         |           |  |  |  |
| Site Location Plan        |                 |         |           |  |  |  |
| STATUS:                   | DATE:           | DRAWN:  | CHECKED:  |  |  |  |
| Planning                  | 26.03.21        | AA      | AD        |  |  |  |
| SCALE:                    | DRAWING NUMBER: |         | REVISION: |  |  |  |
| 1 : 1250 @ A3             | 090-NEX-XX-     | 1000 P1 |           |  |  |  |